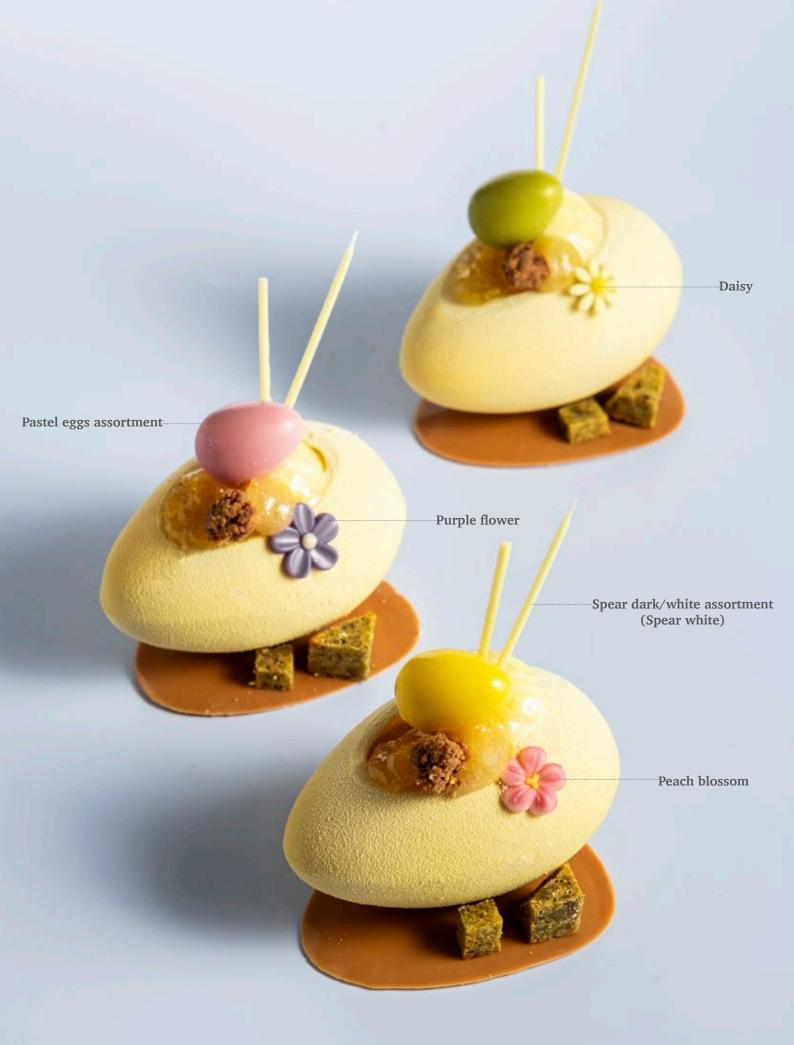

## Lace flower white assortment

Pink marguerite 78023 (200 pcs)

Purple flower 78468 (120 pcs) all year available

Buttercup 78227 (±302 pcs) all year available

Pink flower 78222 (±302 pcs) all year available

Peach blossom 78026 (200 pcs) Increase pcs/box from 140 to 200

**Daisy**79103 (200 pcs)
Increase pcs/box from 140 to 200

Daisy XL 78324 (108 pcs) all year available

Sunflower 2D 78248 (90 pcs) all year available