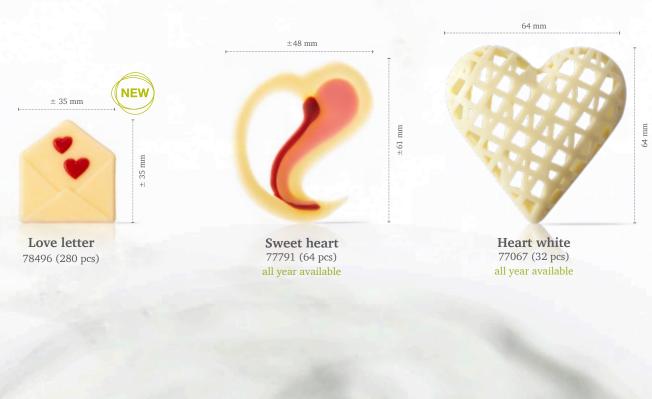

# love celebrations

Valentine's & Mother's day

Recipe: Tartelette heart created by pastry chef Lotte van Gorp

With Love seal 77473 (216 pcs) all year available

Heart red 78350 (±395pcs) all year available

30 mm

Heart dark/red 78349 (±235 pcs) all year available

Recipe: Valentine fusion tart created by pastry chef Federico Vedani

Love sphere assortment 79098 (252 pcs)

Fruit crate 77960 (36 pcs) all year available

Red heart coupole 77885 (36 pcs)

Recipe: Lovebirds

created by pastry chef Lotte van Gorp

Curls red 48169 (4 kg) all year available

Sprinkle hearts pink 78413 (0.6 kg) all year available

Sprinkle hearts red 78412 (0.6 kg) all year available