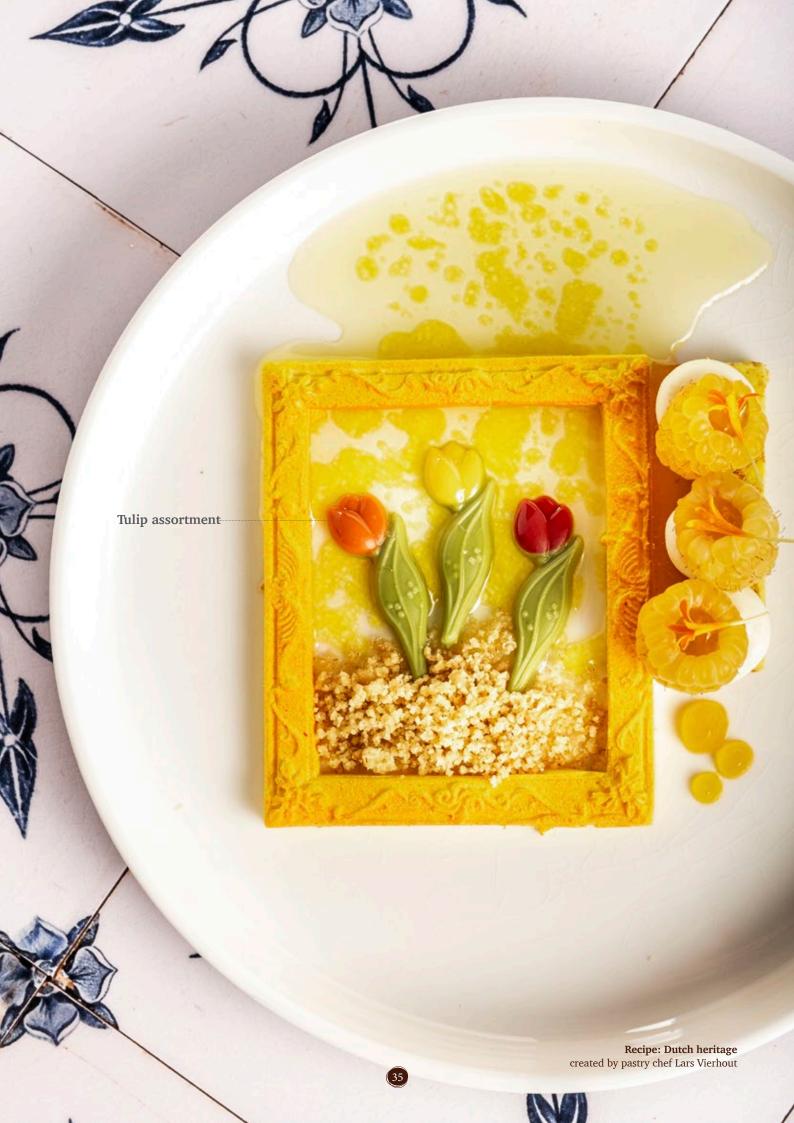

Flower pot 45 mm 18169 (66 pcs) all year available

Flower pot large 18140 (28 pcs) all year available

Flower pot 45 mm

Recipe: Strawberries in the garden created by pastry chef Lars Vierhout

Flower pot large white 18141 (28 pcs) all year available