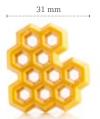

## Pink marguerite

Peach blossom

Long leaves green white 48019 (±260 pcs=0,5kg) all year available

Curvy spots green 77772 (288 pcs) all year available

Honeycomb layered 79023 (180 pcs) all year available