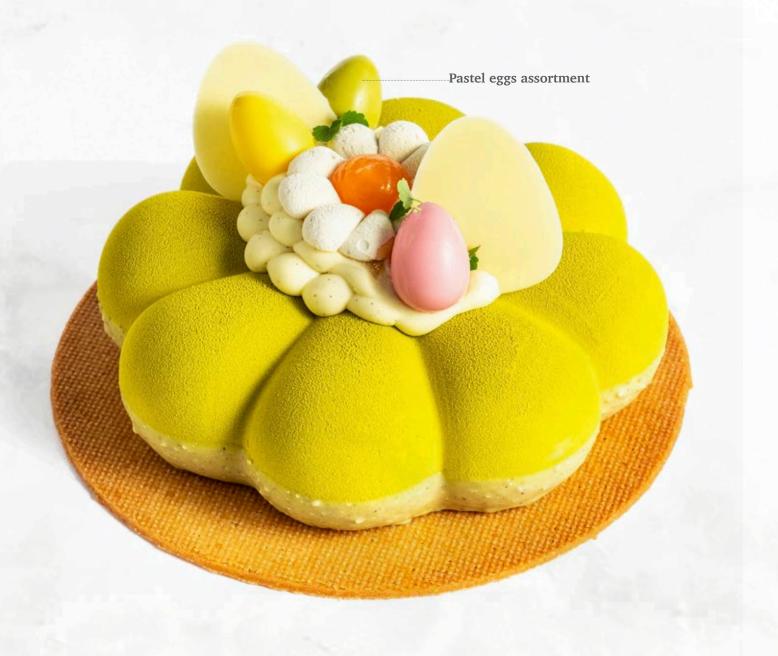

Lace flower white assortment 79102 (96 pcs)

Lace flower amber 79021 (216 pcs) all year available

Recipe: Fresh spring created by pastry chef Mirko Scarani

## Lace flower white assortment

Pink marguerite 78023 (200 pcs)

Purple flower 78468 (120 pcs) all year available

Buttercup 78227 (±302 pcs) all year available

Pink flower 78222 (±302 pcs) all year available