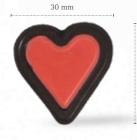

30 mm

Heart dark/red 78349 (±235 pcs) all year available

Recipe: Valentine fusion tart created by pastry chef Federico Vedani

Love sphere assortment 79098 (252 pcs)

Fruit crate 77960 (36 pcs) all year available