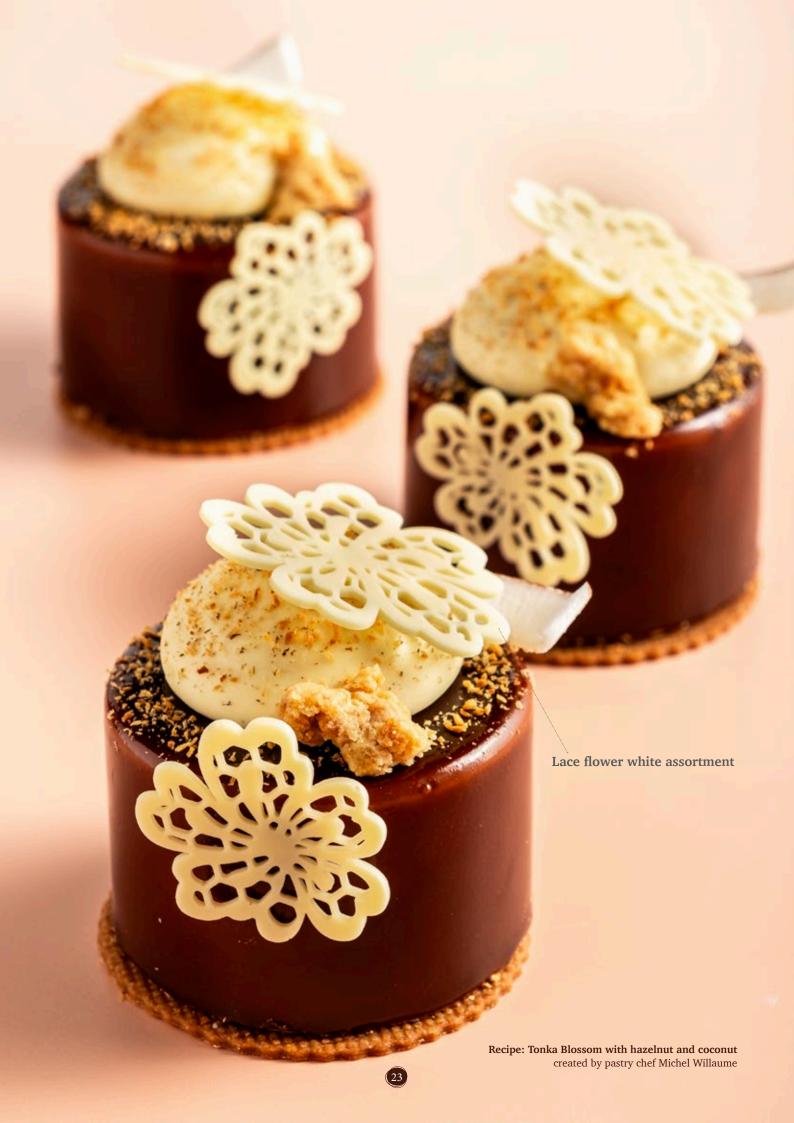

Lace flower white assortment 79102 (96 pcs)

Lace flower amber 79021 (216 pcs) all year available

Recipe: Fresh spring created by pastry chef Mirko Scarani