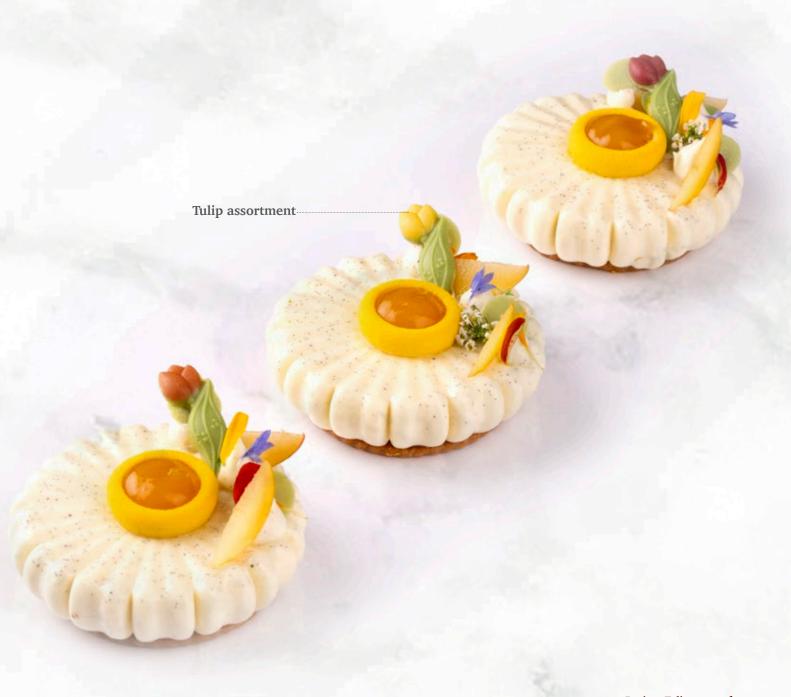

## Lace flower white assortment

Pink marguerite 78023 (200 pcs)

Purple flower 78468 (120 pcs) all year available

Buttercup 78227 (±302 pcs) all year available

Pink flower 78222 (±302 pcs) all year available

Peach blossom 78026 (200 pcs) Increase pcs/box from 140 to 200

**Daisy**79103 (200 pcs)
Increase pcs/box from 140 to 200

Daisy XL 78324 (108 pcs) all year available

Sunflower 2D 78248 (90 pcs) all year available