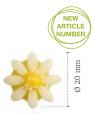

Peach blossom 78026 (200 pcs) Increase pcs/box from 140 to 200

**Daisy**79103 (200 pcs)
Increase pcs/box from 140 to 200

Daisy XL 78324 (108 pcs) all year available

Sunflower 2D 78248 (90 pcs) all year available