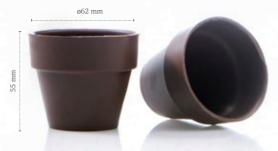

Flower pot large dark 18143 (28 pcs) all year available

Palm tree 78462 (80 pcs) all year available

Pineapple 77994 (40 pcs) all year available

Banana 78469 (108 pcs) all year available