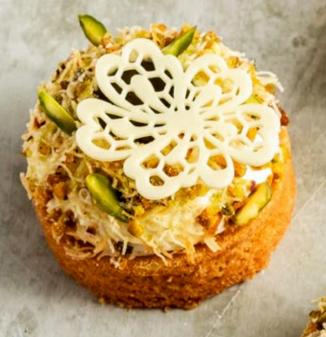

## Mini decorated egg assortment

Colored egg mini 77765 (192 pcs)

Spring chicken 77567 (18 pcs)

Egg layered flower field dark white

Speckled eggs assortment 77783 (156 pcs)

Lace flower white assortment

Recipe: Flower in Dubai created by pastry chef Bart de Gans

Lace flower white assortment 79102 (96 pcs)

Lace flower amber 79021 (216 pcs) all year available

Recipe: Fresh spring created by pastry chef Mirko Scarani

## Lace flower white assortment

Pink marguerite 78023 (200 pcs)

Purple flower 78468 (120 pcs) all year available

Buttercup 78227 (±302 pcs) all year available

Pink flower 78222 (±302 pcs) all year available