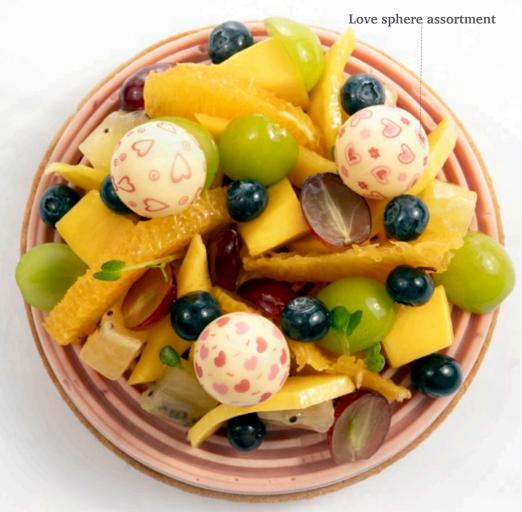

30 mm

Heart dark/red 78349 (±235 pcs) all year available

Recipe: Valentine fusion tart created by pastry chef Federico Vedani

Love sphere assortment 79098 (252 pcs)

Fruit crate 77960 (36 pcs) all year available