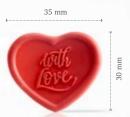

# love celebrations

Valentine's & Mother's day

Recipe: Tartelette heart created by pastry chef Lotte van Gorp

With Love seal 77473 (216 pcs) all year available

Heart red 78350 (±395pcs) all year available