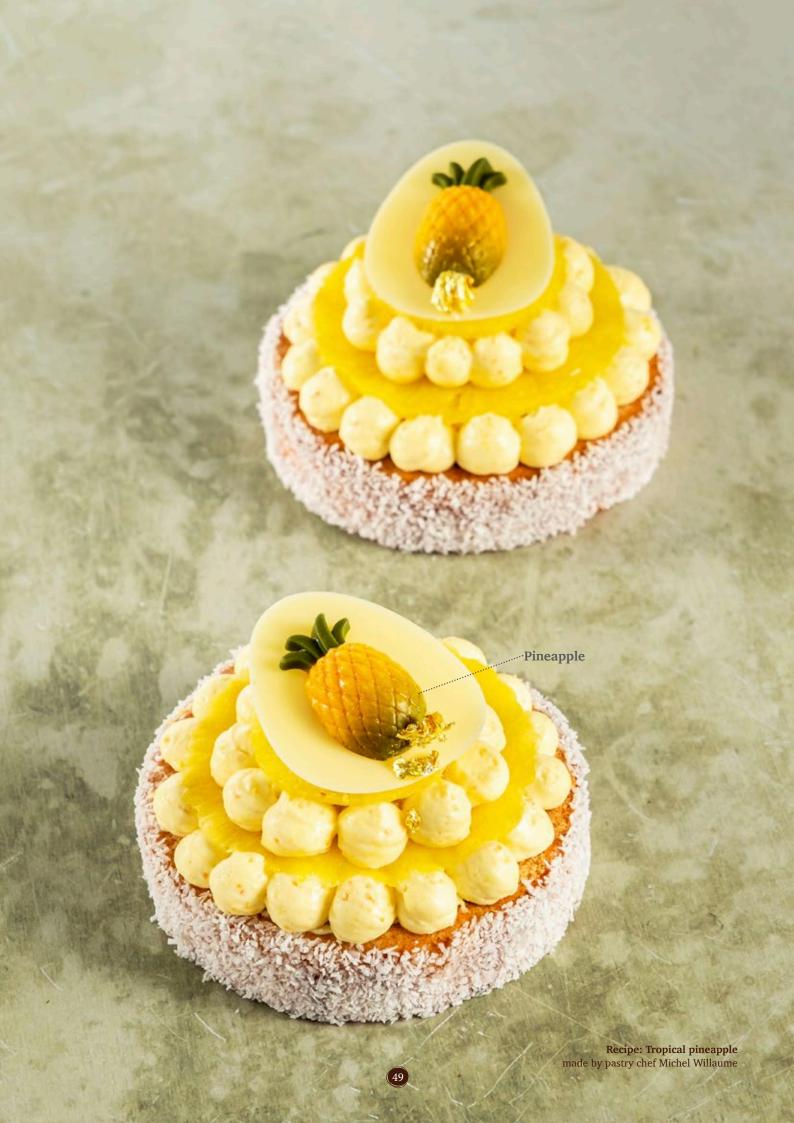

Flower pot large dark 18143 (28 pcs) all year available

Palm tree 78462 (80 pcs) all year available

Pineapple 77994 (40 pcs) all year available

Banana 78469 (108 pcs) all year available