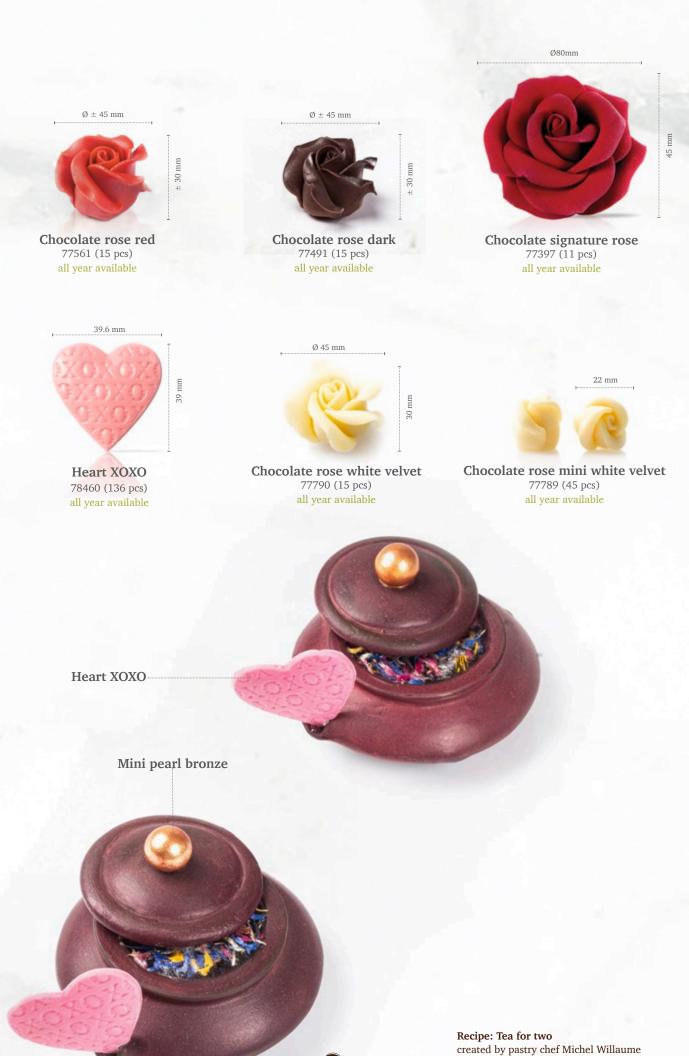

# love celebrations

Valentine's & Mother's day

Recipe: Tartelette heart created by pastry chef Lotte van Gorp

With Love seal 77473 (216 pcs) all year available

Heart red 78350 (±395pcs) all year available

30 mm

Heart dark/red 78349 (±235 pcs) all year available

Recipe: Valentine fusion tart created by pastry chef Federico Vedani

Love sphere assortment 79098 (252 pcs)

Fruit crate 77960 (36 pcs) all year available

Red heart coupole 77885 (36 pcs)

Recipe: Lovebirds

created by pastry chef Lotte van Gorp

Curls red 48169 (4 kg) all year available

Sprinkle hearts pink 78413 (0.6 kg) all year available

Sprinkle hearts red 78412 (0.6 kg) all year available