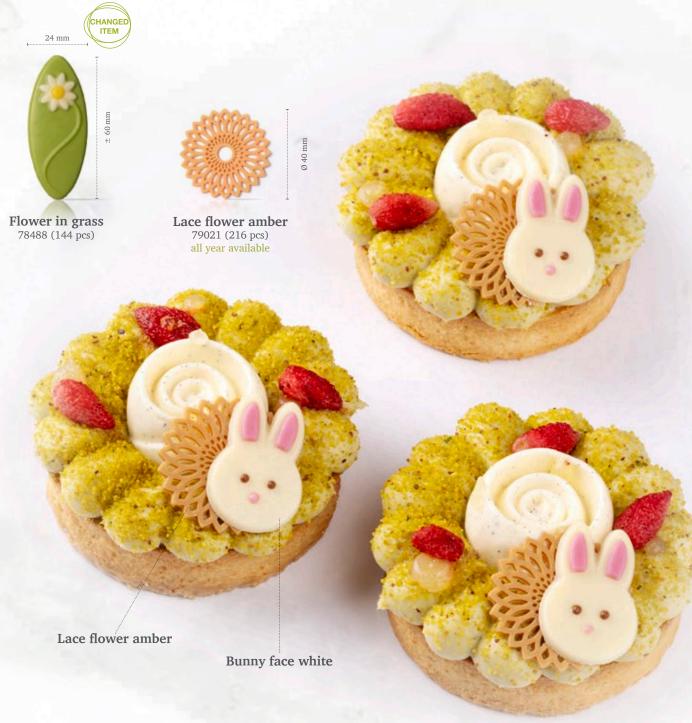

Lace flower white assortment 79102 (96 pcs)

Lace flower amber 79021 (216 pcs) all year available

Recipe: Fresh spring created by pastry chef Mirko Scarani