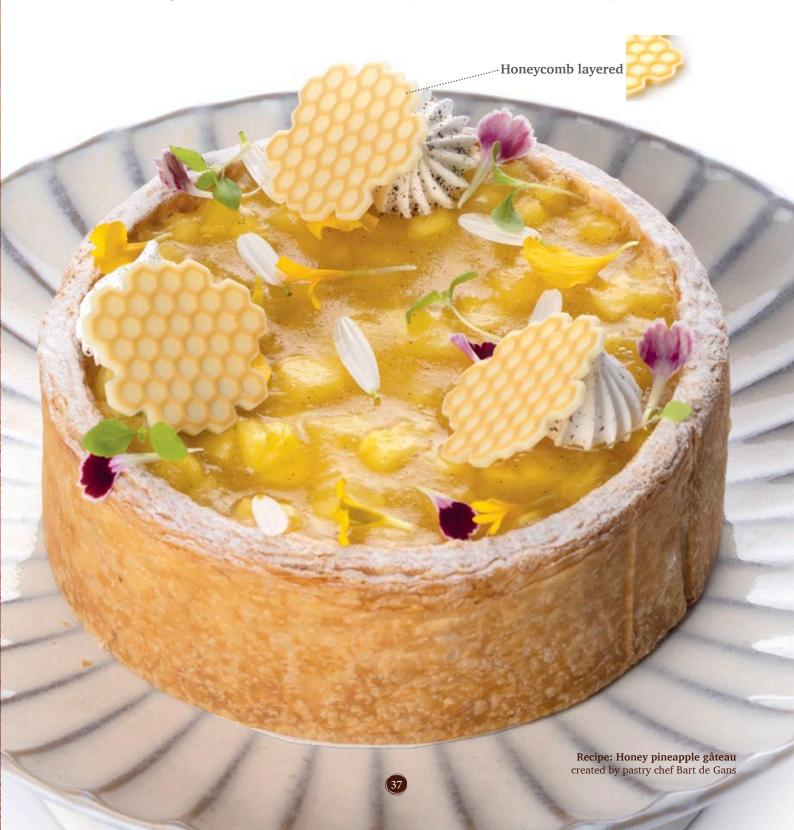

## Pink marguerite

Peach blossom

Long leaves green white 48019 (±260 pcs=0,5kg) all year available

Curvy spots green 77772 (288 pcs) all year available

Honeycomb layered 79023 (180 pcs) all year available