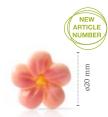

## Pink marguerite

Peach blossom

Long leaves green white 48019 (±260 pcs=0,5kg) all year available

Curvy spots green 77772 (288 pcs) all year available

Honeycomb layered 79023 (180 pcs) all year available