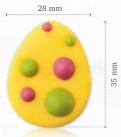

## Mini decorated egg assortment

Colored egg mini 77765 (192 pcs)

Spring chicken 77567 (18 pcs)

Egg layered flower field dark white

Speckled eggs assortment 77783 (156 pcs)

Lace flower white assortment

Recipe: Flower in Dubai created by pastry chef Bart de Gans