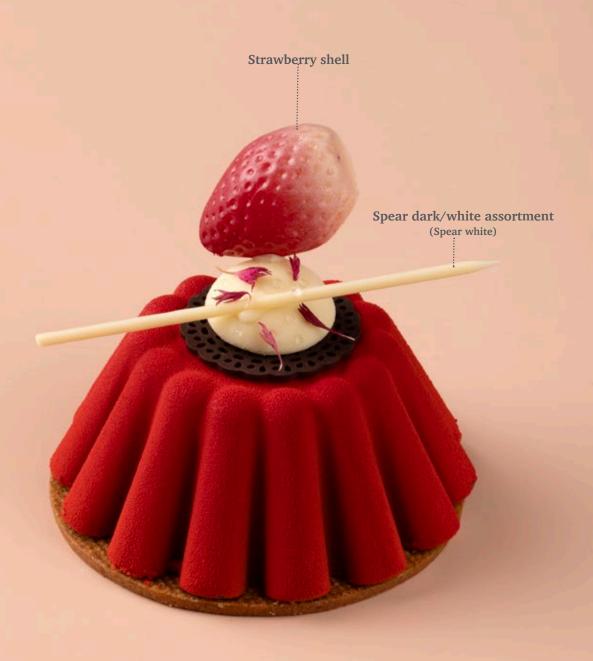

Flower pot 45 mm 18169 (66 pcs) all year available

Flower pot large 18140 (28 pcs) all year available

Flower pot 45 mm

Recipe: Strawberries in the garden created by pastry chef Lars Vierhout

Flower pot large white 18141 (28 pcs) all year available