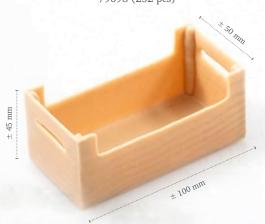

30 mm

Heart dark/red 78349 (±235 pcs) all year available

Recipe: Valentine fusion tart created by pastry chef Federico Vedani

Love sphere assortment 79098 (252 pcs)

Fruit crate 77960 (36 pcs) all year available