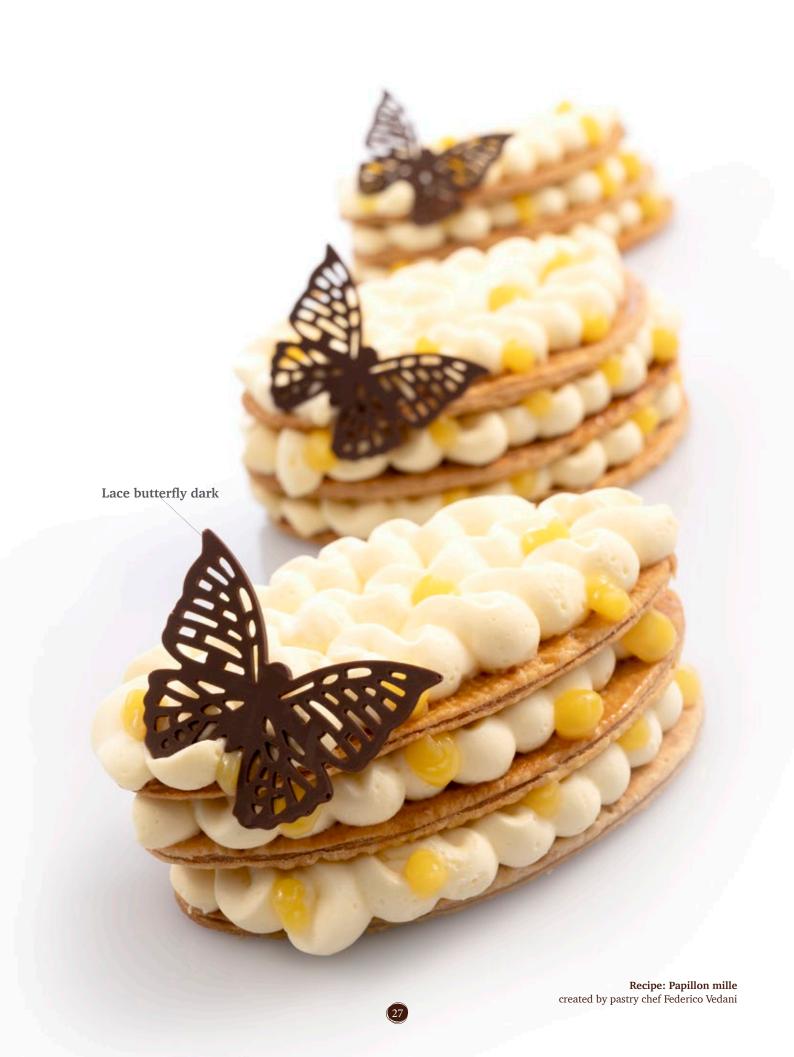

Chocolate bee 77889 (150 pcs) all year available

Honey comb yellow 77566 (152 pcs) all year available

**Butterfly** 77918 (120 pcs) all year available

Butterfly white pink 77572 (120 pcs) all year available