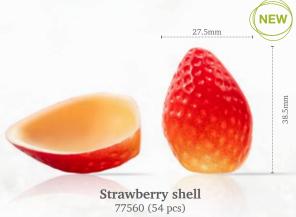

Flower pot 45 mm 18169 (66 pcs) all year available

Flower pot large 18140 (28 pcs) all year available

Flower pot 45 mm

Recipe: Strawberries in the garden created by pastry chef Lars Vierhout

Flower pot large white 18141 (28 pcs) all year available