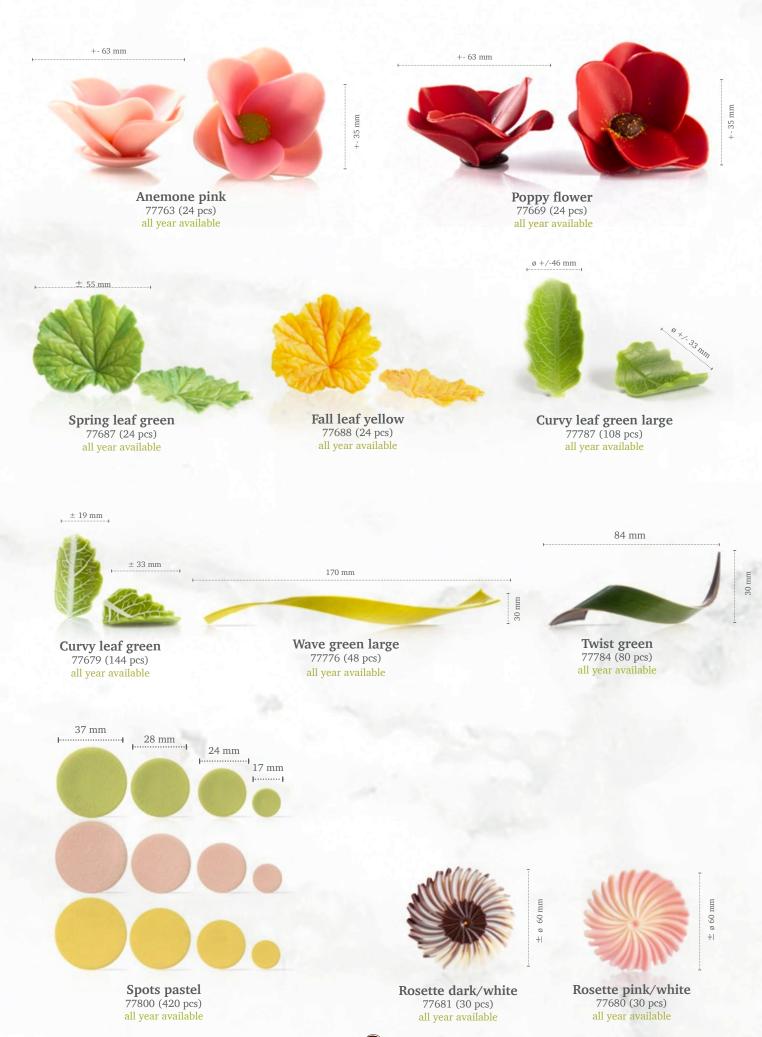

ef Bart de Gans







Lace flower white assortment 79102 (96 pcs)

Lace flower amber 79021 (216 pcs) all year available



Recipe: Fresh spring created by pastry chef Mirko Scarani







## Lace flower white assortment







Pink marguerite 78023 (200 pcs)



Purple flower 78468 (120 pcs) all year available



Buttercup 78227 (±302 pcs) all year available



Pink flower 78222 (±302 pcs) all year available



Peach blossom 78026 (200 pcs) Increase pcs/box from 140 to 200



**Daisy**79103 (200 pcs)
Increase pcs/box from 140 to 200



Daisy XL 78324 (108 pcs) all year available



Sunflower 2D 78248 (90 pcs) all year available



Sunflower assortment 71269 (±235 pcs) all year available



Ø 36 mm

**Tournesol** 77467 (72 pcs) all year available



## Pink marguerite



Peach blossom















Long leaves green white 48019 (±260 pcs=0,5kg) all year available

Curvy spots green 77772 (288 pcs) all year available









Honeycomb layered 79023 (180 pcs) all year available



Chocolate bee 77889 (150 pcs) all year available



Honey comb yellow 77566 (152 pcs) all year available









**Butterfly** 77918 (120 pcs) all year available



Butterfly white pink 77572 (120 pcs) all year available



Geometric butterfly 78438 (±192 pcs) all year available



Geometric dragonfly 78439 (±128 pcs) all year available



Tartelette cup 7 cm 11215 (66 pcs) all year available



Tartelette cup 5 cm 11214 (72 pcs) all year available



Petit four cup round dark 11227 (54 pcs) all year available









Honey pot 77641 (18 pcs) all year available

Honey comb coupole 18165 (98 pcs)