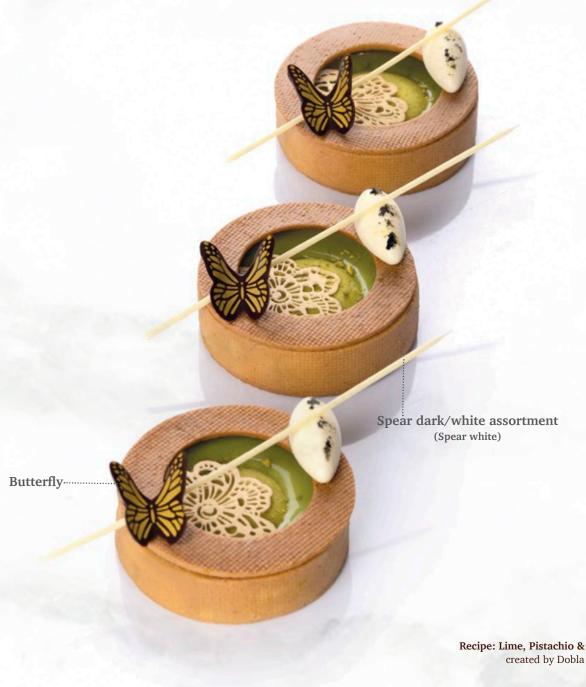

vailable



Buttercup 78227 (±302 pcs) all year available



Pink flower 78222 (±302 pcs) all year available



Peach blossom 78026 (200 pcs) Increase pcs/box from 140 to 200



**Daisy**79103 (200 pcs)
Increase pcs/box from 140 to 200



Daisy XL 78324 (108 pcs) all year available



Sunflower 2D 78248 (90 pcs) all year available



Sunflower assortment 71269 (±235 pcs) all year available



Ø 36 mm

**Tournesol** 77467 (72 pcs) all year available



## Pink marguerite



Peach blossom















Long leaves green white 48019 (±260 pcs=0,5kg) all year available

Curvy spots green 77772 (288 pcs) all year available









Honeycomb layered 79023 (180 pcs) all year available



Chocolate bee 77889 (150 pcs) all year available



Honey comb yellow 77566 (152 pcs) all year available









**Butterfly** 77918 (120 pcs) all year available



Butterfly white pink 77572 (120 pcs) all year available



Geometric butterfly 78438 (±192 pcs) all year available



Geometric dragonfly 78439 (±128 pcs) all year available



Tartelette cup 7 cm 11215 (66 pcs) all year available



Tartelette cup 5 cm 11214 (72 pcs) all year available



Petit four cup round dark 11227 (54 pcs) all year available









Honey pot 77641 (18 pcs) all year available

Honey comb coupole 18165 (98 pcs) all year available









Recipe: Samurai created by pastry chef Lars Vierhout



Flower pot 45 mm 18169 (66 pcs) all year available



Flower pot large 18140 (28 pcs) all year available









Flower pot 45 mm

Recipe: Strawberries in the garden created by pastry chef Lars Vierhout



Flower pot l