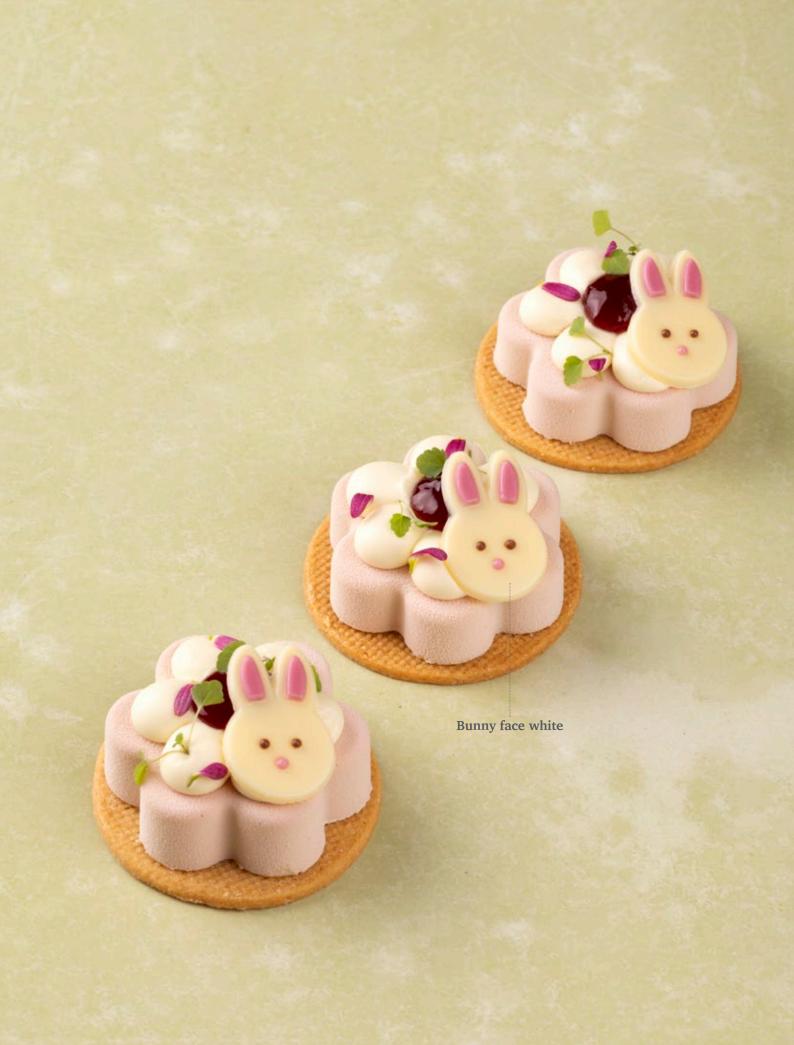

## Mini decorated egg assortment

Colored egg mini 77765 (192 pcs)

Spring chicken 77567 (18 pcs)

Egg layered flower field dark white

Speckled eggs assortment 77783 (156 pcs)

Lace flower white assortment

Recipe: Flower in Dubai created by pastry chef Bart de Gans