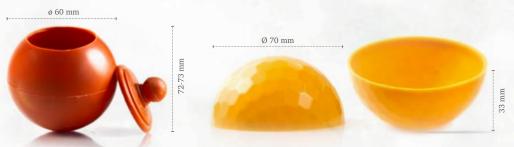

Petit four cup round dark 11227 (54 pcs) all year available

Honey pot 77641 (18 pcs) all year available

Honey comb coupole 18165 (98 pcs) all year available

Recipe: Samurai created by pastry chef Lars Vierhout

Flower pot 45 mm 18169 (66 pcs) all year available

Flower pot large 18140 (28 pcs) all year available

Flower pot 45 mm

Recipe: Strawberries in the garden created by pastry chef Lars Vierhout

Flower pot large white 18141 (28 pcs) all year available