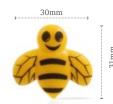

Chocolate bee 77889 (150 pcs) all year available

Honey comb yellow 77566 (152 pcs) all year available

**Butterfly** 77918 (120 pcs) all year available

Butterfly white pink 77572 (120 pcs) all year available