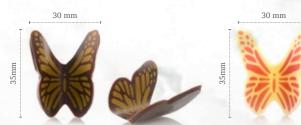

Chocolate bee 77889 (150 pcs) all year available

Honey comb yellow 77566 (152 pcs) all year available

**Butterfly** 77918 (120 pcs) all year available

Butterfly white pink 77572 (120 pcs) all year available