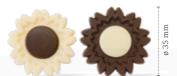

## Lace flower white assortment

Pink marguerite 78023 (200 pcs)

Purple flower 78468 (120 pcs) all year available

Buttercup 78227 (±302 pcs) all year available

Pink flower 78222 (±302 pcs) all year available

## Pink marguerite

Peach blossom

Long leaves green white 48019 (±260 pcs=0,5kg) all year available

Curvy spots green 77772 (288 pcs) all year available

Honeycomb layered 79023 (180 pcs) all year available