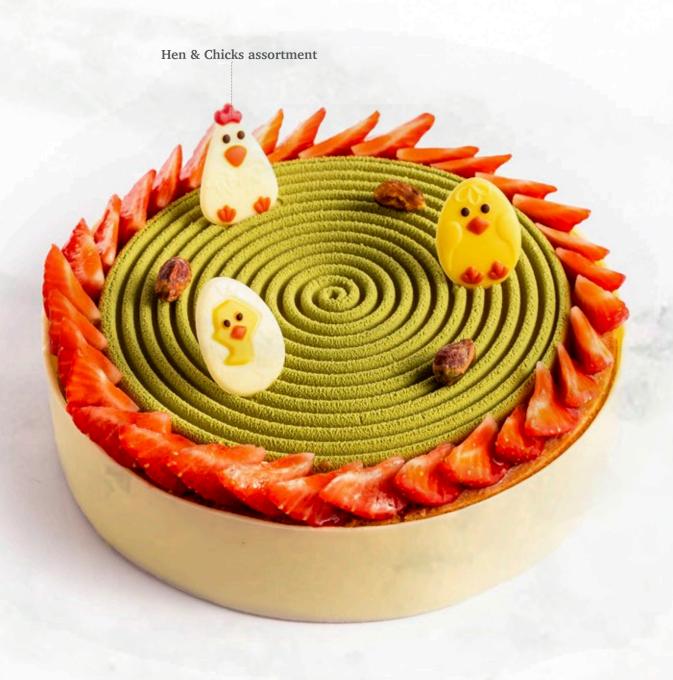

## Mini decorated egg assortment

Colored egg mini 77765 (192 pcs)

Spring chicken 77567 (18 pcs)

Egg layered flower field dark white

Speckled eggs assortment 77783 (156 pcs)

Lace flower white assortment

Recipe: Flower in Dubai created by pastry chef Bart de Gans