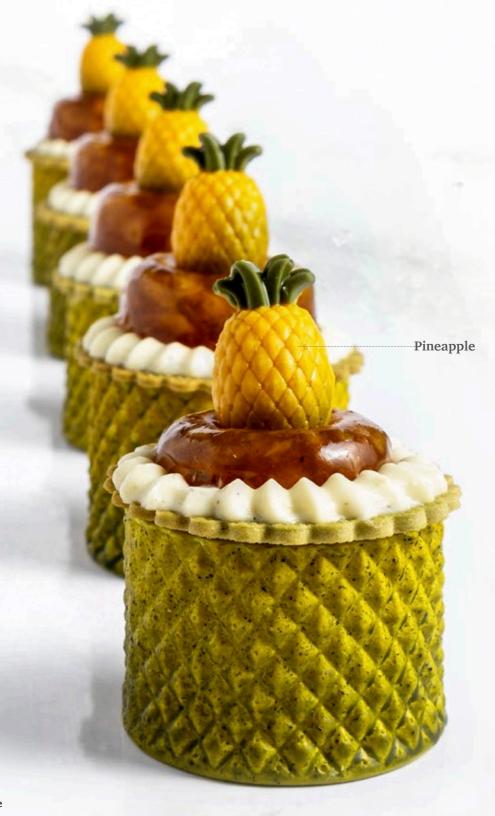

Flower pot large dark 18143 (28 pcs) all year available

Palm tree 78462 (80 pcs) all year available

Pineapple 77994 (40 pcs) all year available

Banana 78469 (108 pcs) all year available