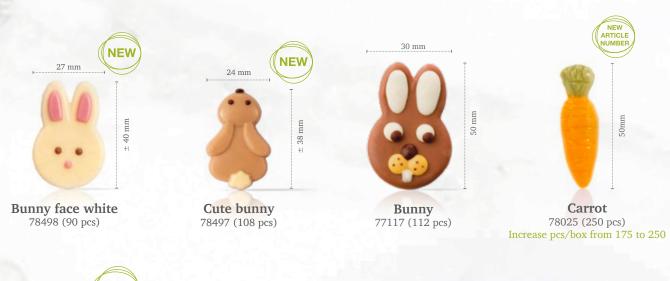

## Lace flower white assortment

Pink marguerite 78023 (200 pcs)

Purple flower 78468 (120 pcs) all year available

Buttercup 78227 (±302 pcs) all year available

Pink flower 78222 (±302 pcs) all year available