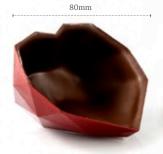

30 mm

Heart dark/red 78349 (±235 pcs) all year available

Recipe: Valentine fusion tart created by pastry chef Federico Vedani

Love sphere assortment 79098 (252 pcs)

Fruit crate 77960 (36 pcs) all year available