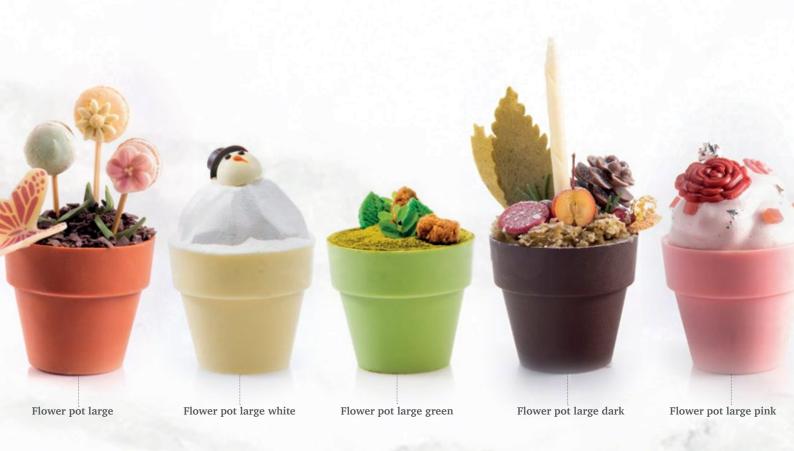

Flower pot 45 mm 18169 (66 pcs) all year available

Flower pot large 18140 (28 pcs) all year available

Flower pot 45 mm

Recipe: Strawberries in the garden created by pastry chef Lars Vierhout

Flower pot large white 18141 (28 pcs) all year available

Flower pot large dark 18143 (28 pcs) all year available

Palm tree 78462 (80 pcs) all year available

Pineapple 77994 (40 pcs) all year available

Banana 78469 (108 pcs) all year available