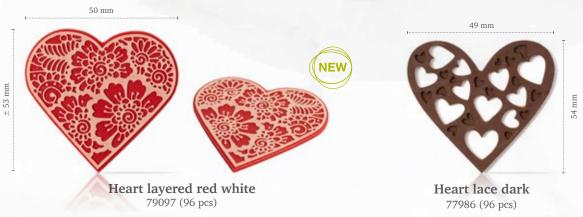

# love celebrations

Valentine's & Mother's day

Recipe: Tartelette heart created by pastry chef Lotte van Gorp

With Love seal 77473 (216 pcs) all year available

Heart red 78350 (±395pcs) all year available

Red heart coupole 77885 (36 pcs)

Recipe: Lovebirds

created by pastry chef Lotte van Gorp

Curls red 48169 (4 kg) all year available

Sprinkle hearts pink 78413 (0.6 kg) all year available

Sprinkle hearts red 78412 (0.6 kg) all year available