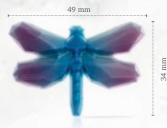

Geometric butterfly 78438 (±192 pcs) all year available

Geometric dragonfly 78439 (±128 pcs) all year available

Tartelette cup 7 cm 11215 (66 pcs) all year available

Tartelette cup 5 cm 11214 (72 pcs) all year available