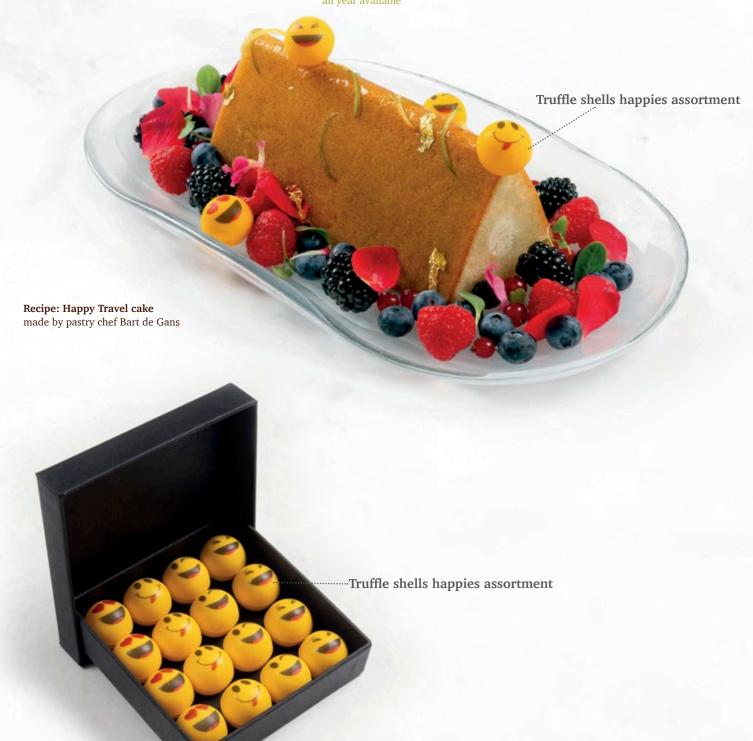

## Truffle shells happies assortment 77890 (252 pcs) 4 designs - 63 pcs/design Volume 5ml (0,17 oz) all year available

**Recipe: Happy pralines** made by pastry chef Michel Willaume

SPECIAL SELECTION FOR