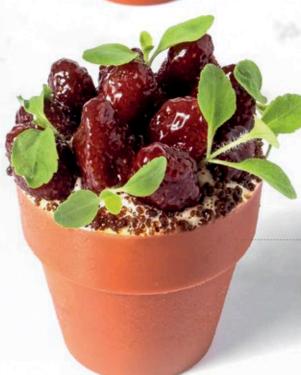

Flower pot 45 mm 18169 (66 pcs) all year available

Flower pot large 18140 (28 pcs) all year available

Flower pot 45 mm

Recipe: Strawberries in the garden created by pastry chef Lars Vierhout

Flower pot large white 18141 (28 pcs) all year available