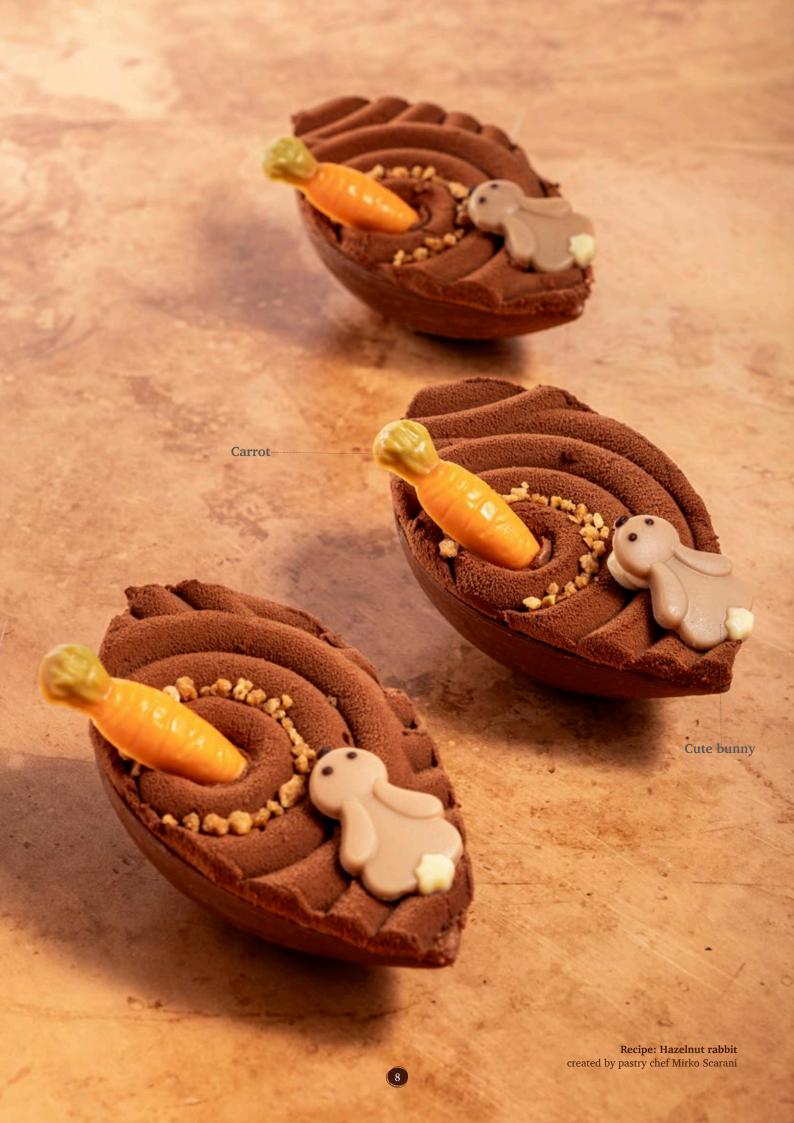

Petit four cup round dark 11227 (54 pcs) all year available

Honey pot 77641 (18 pcs) all year available

Honey comb coupole 18165 (98 pcs) all year available

Recipe: Samurai created by pastry chef Lars Vierhout