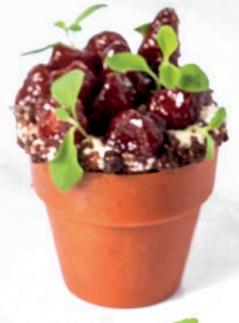

Flower pot 45 mm 18169 (66 pcs) all year available

Flower pot large 18140 (28 pcs) all year available

Flower pot 45 mm

Recipe: Strawberries in the garden created by pastry chef Lars Vierhout

Flower pot large white 18141 (28 pcs) all year available