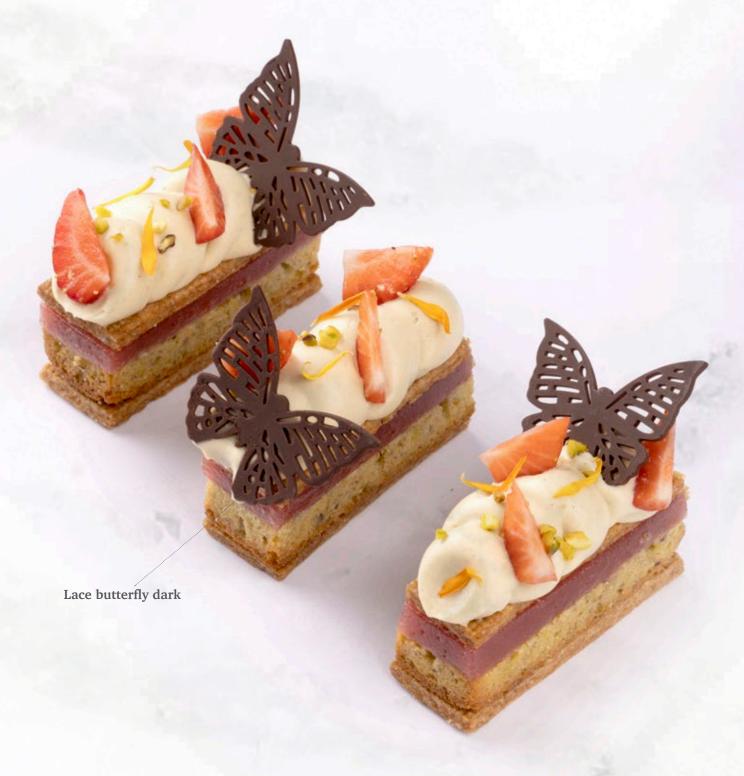

Chocolate bee 77889 (150 pcs) all year available

Honey comb yellow 77566 (152 pcs) all year available

**Butterfly** 77918 (120 pcs) all year available

Butterfly white pink 77572 (120 pcs) all year available

Geometric butterfly 78438 (±192 pcs) all year available

Geometric dragonfly 78439 (±128 pcs) all year available

Tartelette cup 7 cm 11215 (66 pcs) all year available

Tartelette cup 5 cm 11214 (72 pcs) all year available