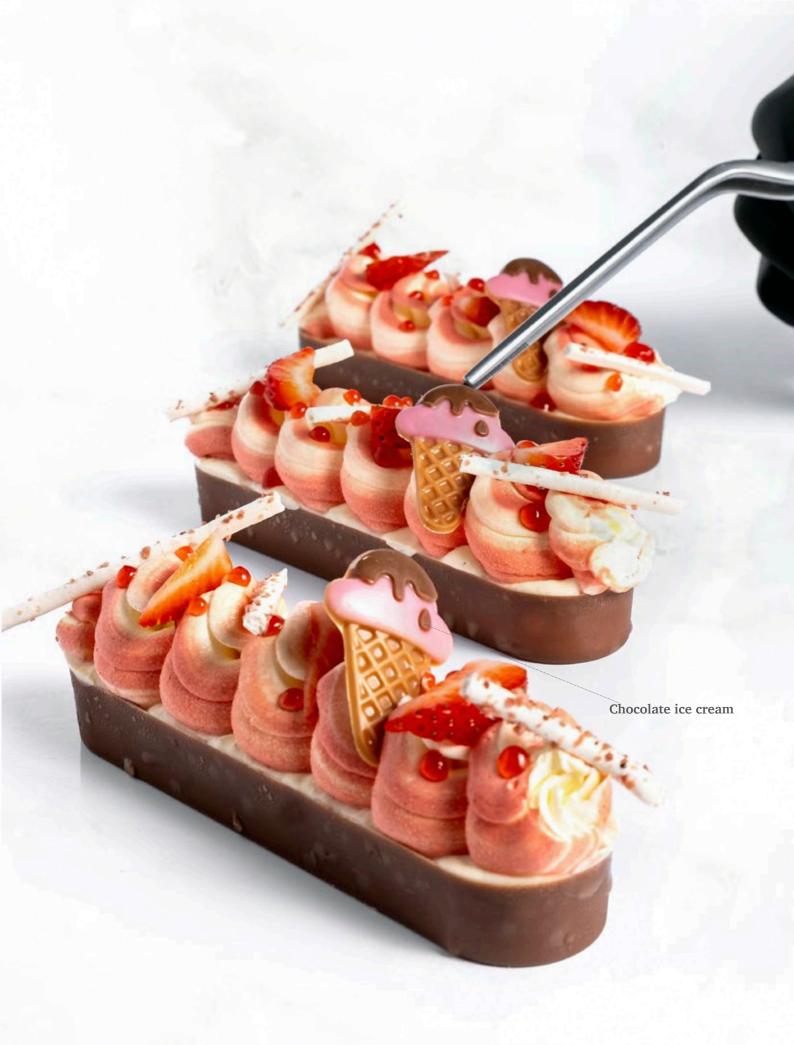

Flower pot 45 mm 18169 (66 pcs) all year available

Flower pot large 18140 (28 pcs) all year available

Flower pot 45 mm

Recipe: Strawberries in the garden created by pastry chef Lars Vierhout

Flower pot large white 18141 (28 pcs) all year available