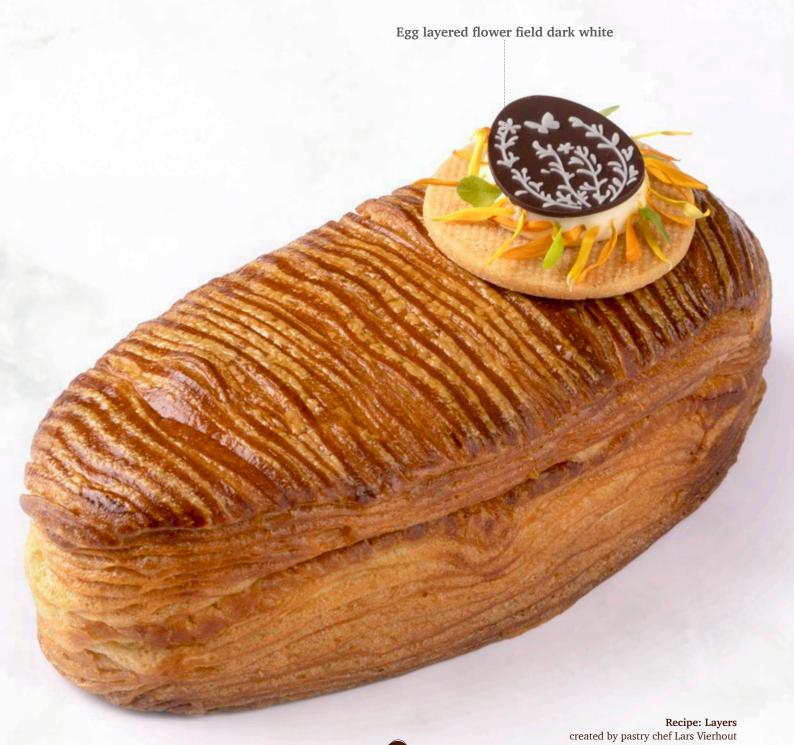

Petit four cup round dark 11227 (54 pcs) all year available

Honey pot 77641 (18 pcs) all year available

Honey comb coupole 18165 (98 pcs) all year available

Recipe: Samurai created by pastry chef Lars Vierhout