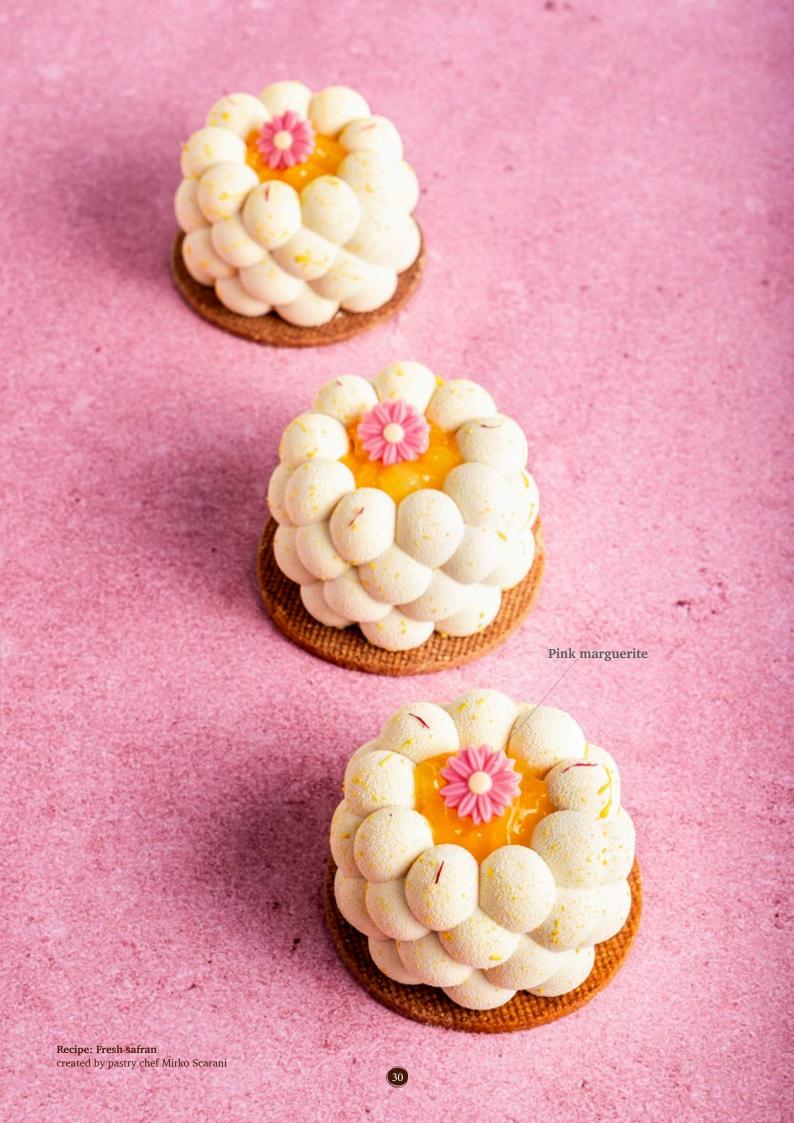

Lace flower white assortment 79102 (96 pcs)

Lace flower amber 79021 (216 pcs) all year available

Recipe: Fresh spring created by pastry chef Mirko Scarani

## Lace flower white assortment

Pink marguerite 78023 (200 pcs)

Purple flower 78468 (120 pcs) all year available

Buttercup 78227 (±302 pcs) all year available

Pink flower 78222 (±302 pcs) all year available