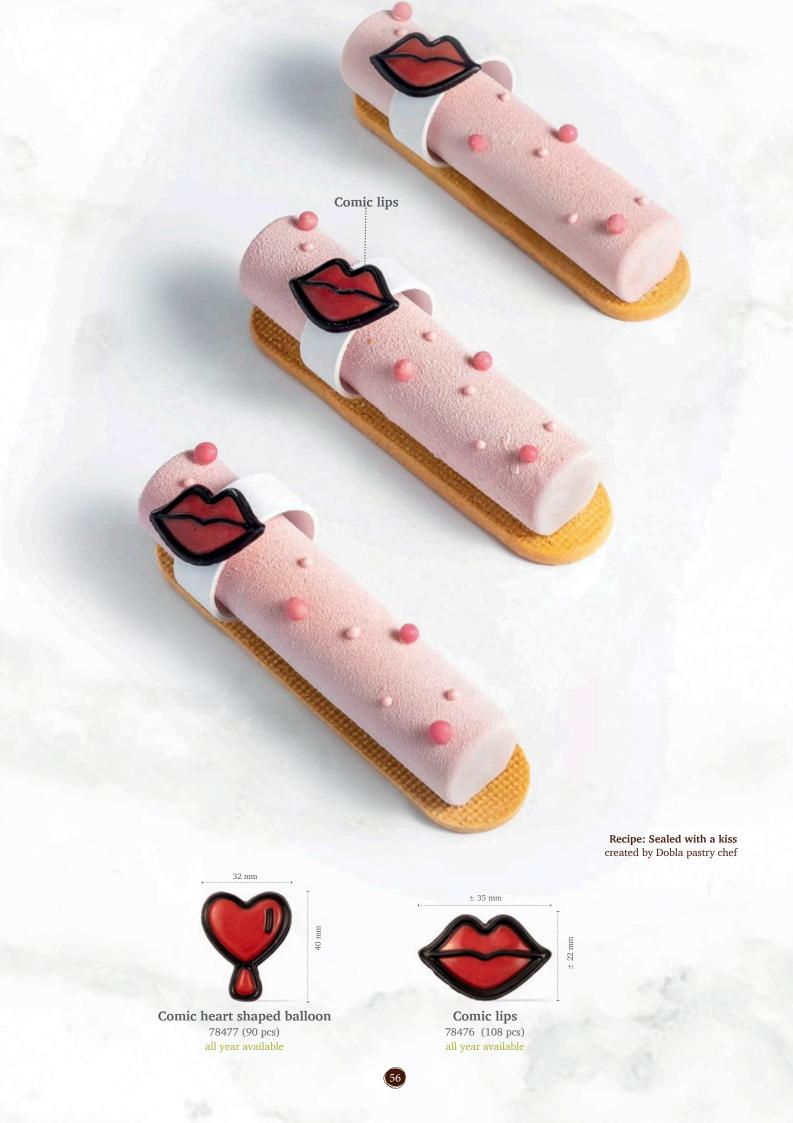

# love celebrations

Valentine's & Mother's day

Recipe: Tartelette heart created by pastry chef Lotte van Gorp

With Love seal 77473 (216 pcs) all year available

Heart red 78350 (±395pcs) all year available

30 mm

Heart dark/red 78349 (±235 pcs) all year available

Recipe: Valentine fusion tart created by pastry chef Federico Vedani

Love sphere assortment 79098 (252 pcs)

Fruit crate 77960 (36 pcs) all year available

Red heart coupole 77885 (36 pcs)

Recipe: Lovebirds

created by pastry chef Lotte van Gorp

Curls red 48169 (4 kg) all year available

Sprinkle hearts pink 78413 (0.6 kg) all year available

Sprinkle hearts red 78412 (0.6 kg) all year available