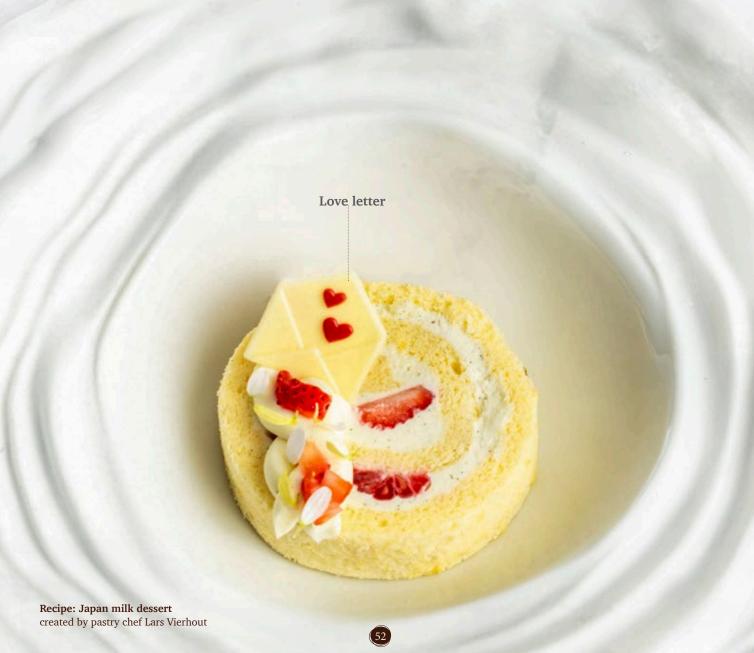

Flower pot 45 mm 18169 (66 pcs) all year available

Flower pot large 18140 (28 pcs) all year available

Flower pot 45 mm

Recipe: Strawberries in the garden created by pastry chef Lars Vierhout

Flower pot large white 18141 (28 pcs) all year available