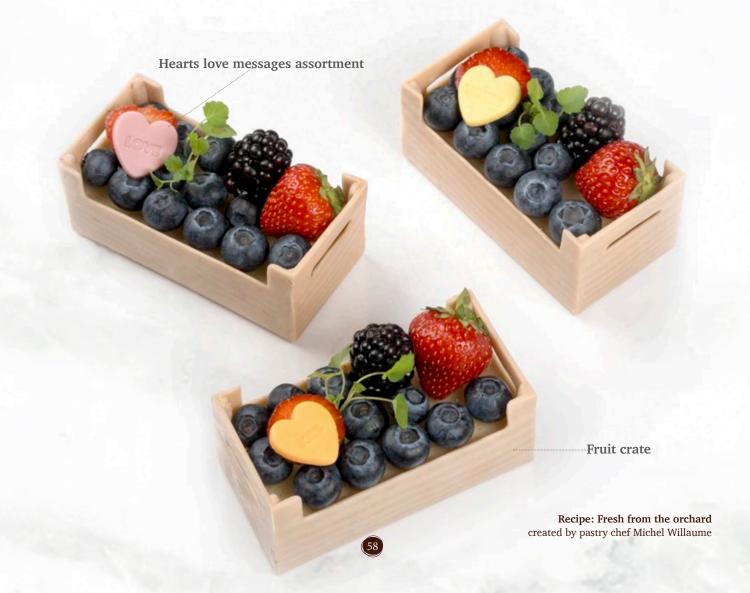

# love celebrations

Valentine's & Mother's day

Recipe: Tartelette heart created by pastry chef Lotte van Gorp

With Love seal 77473 (216 pcs) all year available

Heart red 78350 (±395pcs) all year available

30 mm

Heart dark/red 78349 (±235 pcs) all year available

Recipe: Valentine fusion tart created by pastry chef Federico Vedani

Love sphere assortment 79098 (252 pcs)

Fruit crate 77960 (36 pcs) all year available