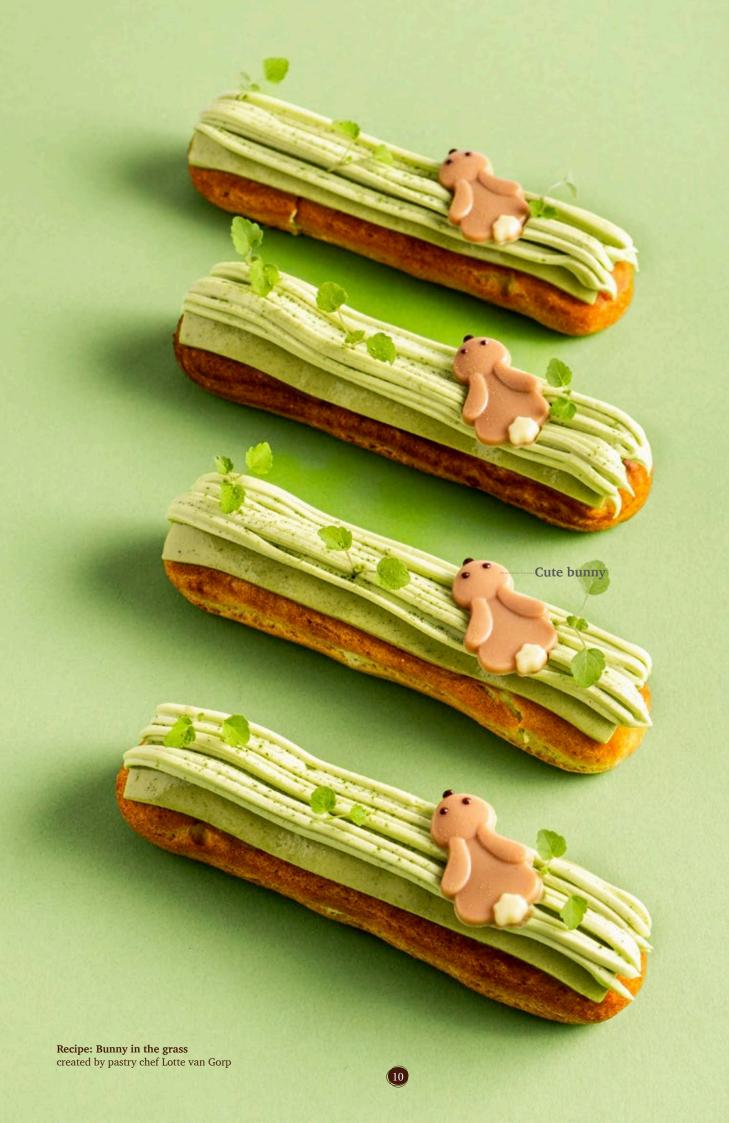

Flower pot 45 mm 18169 (66 pcs) all year available

Flower pot large 18140 (28 pcs) all year available

Flower pot 45 mm

Recipe: Strawberries in the garden created by pastry chef Lars Vierhout

Flower pot large white 18141 (28 pcs) all year available