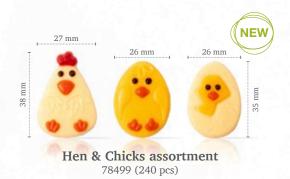

## Mini decorated egg assortment

Colored egg mini 77765 (192 pcs)

Spring chicken 77567 (18 pcs)

Egg layered flower field dark white

Speckled eggs assortment 77783 (156 pcs)

Lace flower white assortment

Recipe: Flower in Dubai created by pastry chef Bart de Gans