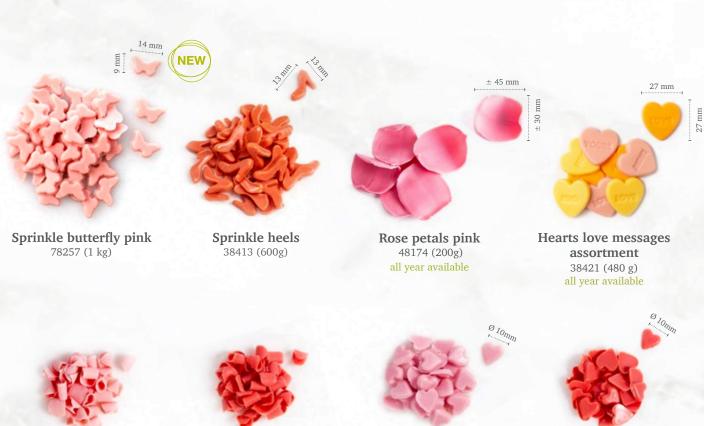

Red heart coupole 77885 (36 pcs)

Recipe: Lovebirds

created by pastry chef Lotte van Gorp

Curls red 48169 (4 kg) all year available

Sprinkle hearts pink 78413 (0.6 kg) all year available

Sprinkle hearts red 78412 (0.6 kg) all year available