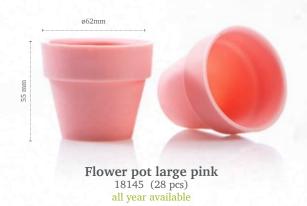

Flower pot 45 mm 18169 (66 pcs) all year available

Flower pot large 18140 (28 pcs) all year available

Flower pot 45 mm

Recipe: Strawberries in the garden created by pastry chef Lars Vierhout

Flower pot large white 18141 (28 pcs) all year available