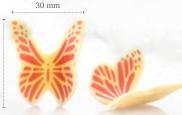

Chocolate bee 77889 (150 pcs) all year available

Honey comb yellow 77566 (152 pcs) all year available

**Butterfly** 77918 (120 pcs) all year available

Butterfly white pink 77572 (120 pcs) all year available