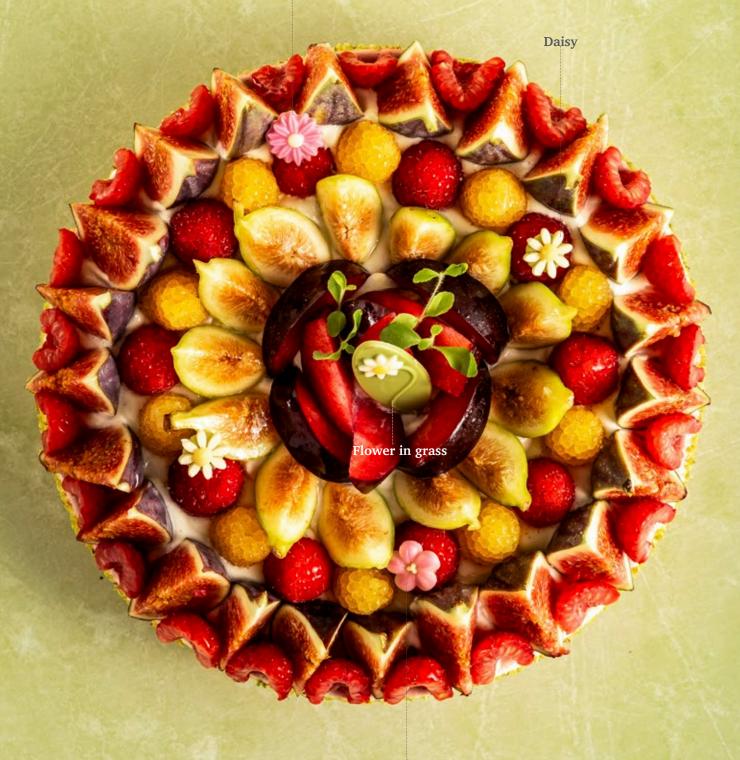

Peach blossom 78026 (200 pcs) Increase pcs/box from 140 to 200

**Daisy**79103 (200 pcs)
Increase pcs/box from 140 to 200

Daisy XL 78324 (108 pcs) all year available

Sunflower 2D 78248 (90 pcs) all year available