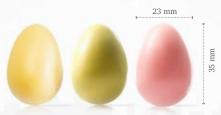

## Mini decorated egg assortment

Colored egg mini 77765 (192 pcs)

Spring chicken 77567 (18 pcs)

Egg layered flower field dark white

Speckled eggs assortment 77783 (156 pcs)

Lace flower white assortment

Recipe: Flower in Dubai created by pastry chef Bart de Gans