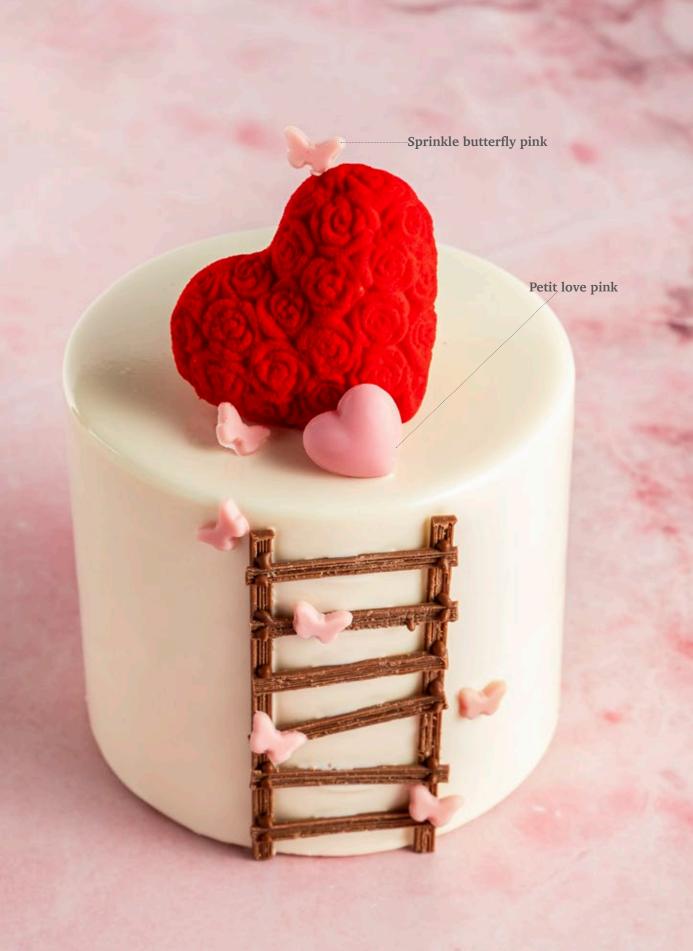

# love celebrations

Valentine's & Mother's day

Recipe: Tartelette heart created by pastry chef Lotte van Gorp

With Love seal 77473 (216 pcs) all year available

Heart red 78350 (±395pcs) all year available

Red heart coupole 77885 (36 pcs)

Recipe: Lovebirds

created by pastry chef Lotte van Gorp

Curls red 48169 (4 kg) all year available

Sprinkle hearts pink 78413 (0.6 kg) all year available

Sprinkle hearts red 78412 (0.6 kg) all year available