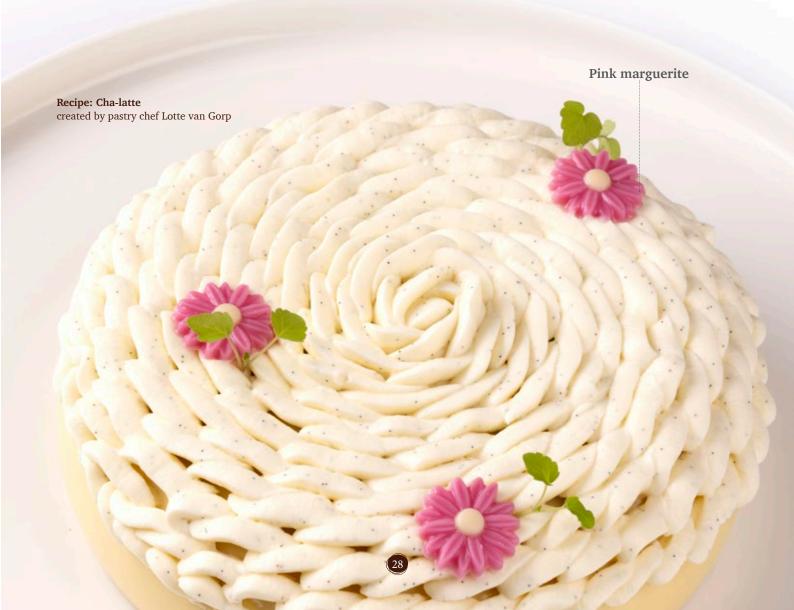

## Lace flower white assortment

Pink marguerite 78023 (200 pcs)

Purple flower 78468 (120 pcs) all year available

Buttercup 78227 (±302 pcs) all year available

Pink flower 78222 (±302 pcs) all year available

## Pink marguerite

Peach blossom

Long leaves green white 48019 (±260 pcs=0,5kg) all year available

Curvy spots green 77772 (288 pcs) all year available

Honeycomb layered 79023 (180 pcs) all year available