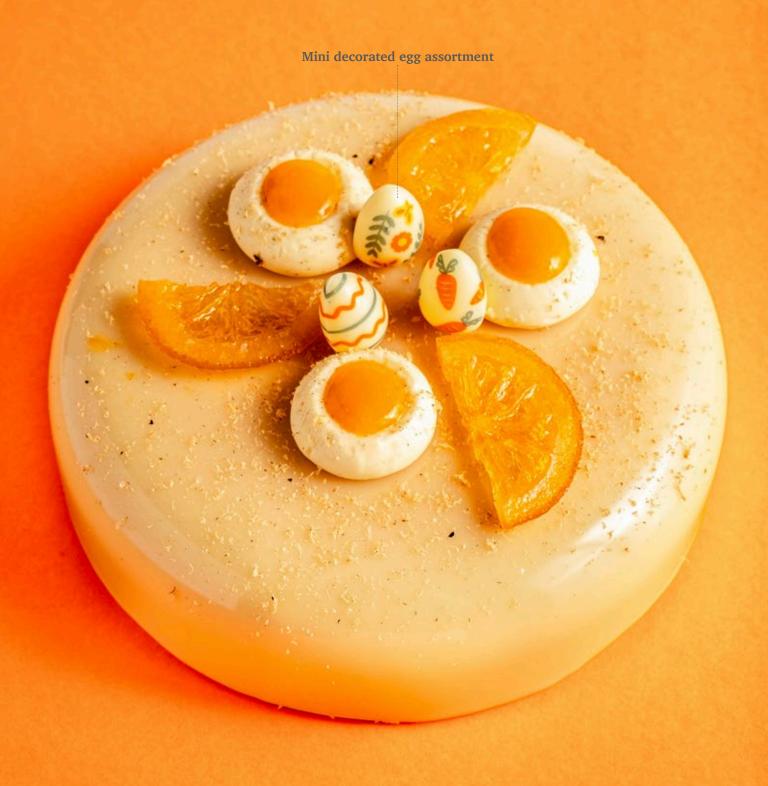

## Mini decorated egg assortment

Colored egg mini 77765 (192 pcs)

Spring chicken 77567 (18 pcs)

Egg layered flower field dark white

Speckled eggs assortment 77783 (156 pcs)

Lace flower white assortment

Recipe: Flower in Dubai created by pastry chef Bart de Gans