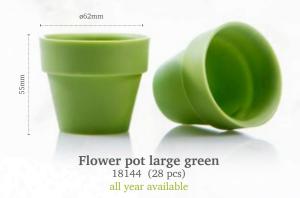

Flower pot 45 mm 18169 (66 pcs) all year available

Flower pot large 18140 (28 pcs) all year available

Flower pot 45 mm

Recipe: Strawberries in the garden created by pastry chef Lars Vierhout

Flower pot large white 18141 (28 pcs) all year available