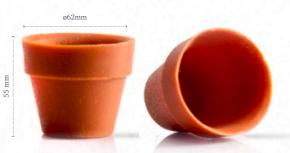

Flower pot 45 mm 18169 (66 pcs) all year available

Flower pot large 18140 (28 pcs) all year available

Flower pot 45 mm

Recipe: Strawberries in the garden created by pastry chef Lars Vierhout

Flower pot large white 18141 (28 pcs) all year available