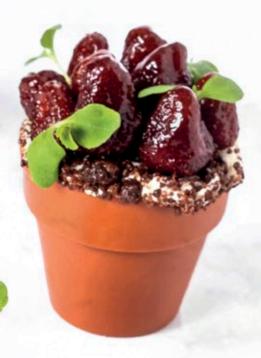

Flower pot 45 mm 18169 (66 pcs) all year available

Flower pot large 18140 (28 pcs) all year available

Flower pot 45 mm

Recipe: Strawberries in the garden created by pastry chef Lars Vierhout

Flower pot large white 18141 (28 pcs) all year available