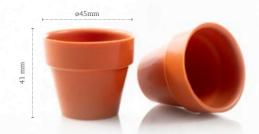

Flower pot 45 mm 18169 (66 pcs) all year available

Flower pot large 18140 (28 pcs) all year available

Flower pot 45 mm

Recipe: Strawberries in the garden created by pastry chef Lars Vierhout

Flower pot large white 18141 (28 pcs) all year available