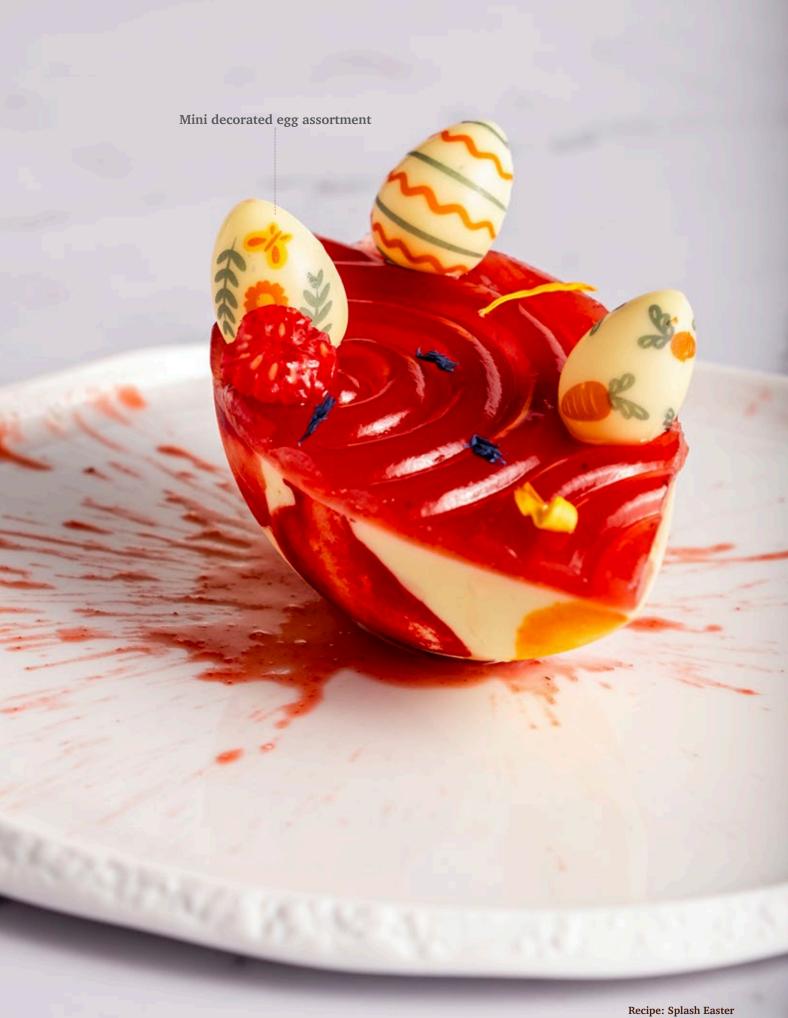

## Mini decorated egg assortment

Colored egg mini 77765 (192 pcs)

Spring chicken 77567 (18 pcs)

Egg layered flower field dark white

Speckled eggs assortment 77783 (156 pcs)

Lace flower white assortment

Recipe: Flower in Dubai created by pastry chef Bart de Gans