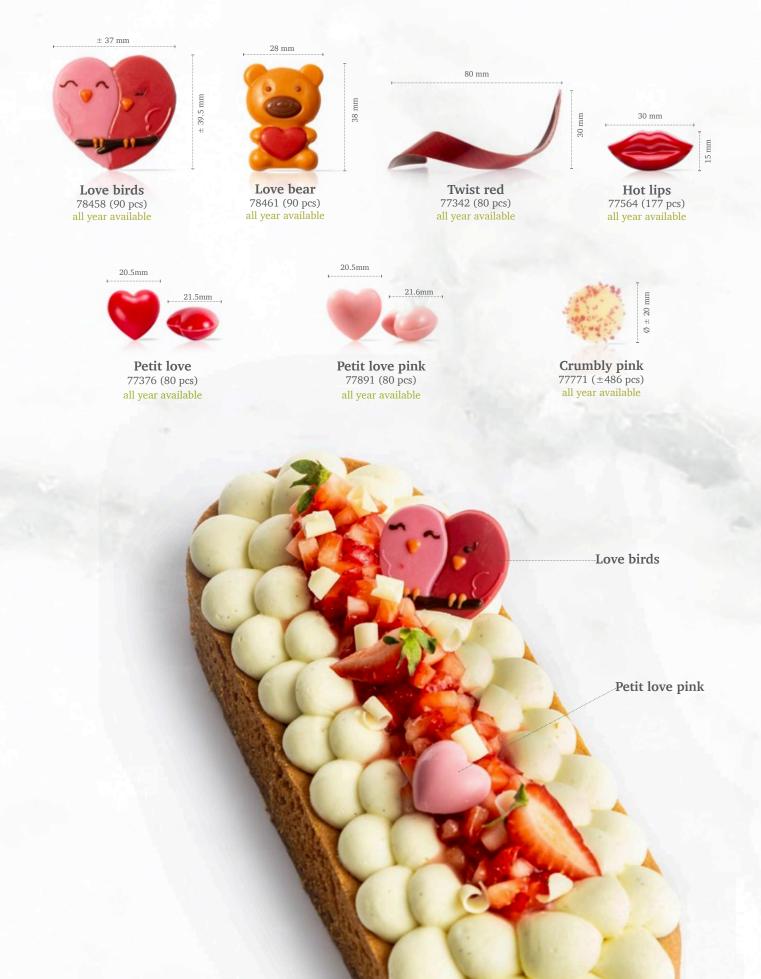

# love celebrations

Valentine's & Mother's day

Recipe: Tartelette heart created by pastry chef Lotte van Gorp

With Love seal 77473 (216 pcs) all year available

Heart red 78350 (±395pcs) all year available

30 mm

Heart dark/red 78349 (±235 pcs) all year available

Recipe: Valentine fusion tart created by pastry chef Federico Vedani

Love sphere assortment 79098 (252 pcs)

Fruit crate 77960 (36 pcs) all year available

Red heart coupole 77885 (36 pcs)

Recipe: Lovebirds

created by pastry chef Lotte van Gorp

Curls red 48169 (4 kg) all year available

Sprinkle hearts pink 78413 (0.6 kg) all year available

Sprinkle hearts red 78412 (0.6 kg) all year available