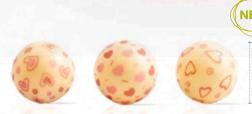

30 mm

Heart dark/red 78349 (±235 pcs) all year available

Recipe: Valentine fusion tart created by pastry chef Federico Vedani

Love sphere assortment 79098 (252 pcs)

Fruit crate 77960 (36 pcs) all year available