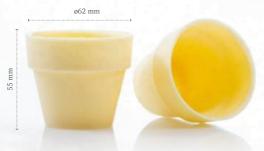

Flower pot 45 mm 18169 (66 pcs) all year available

Flower pot large 18140 (28 pcs) all year available

Flower pot 45 mm

Recipe: Strawberries in the garden created by pastry chef Lars Vierhout

Flower pot large white 18141 (28 pcs) all year available