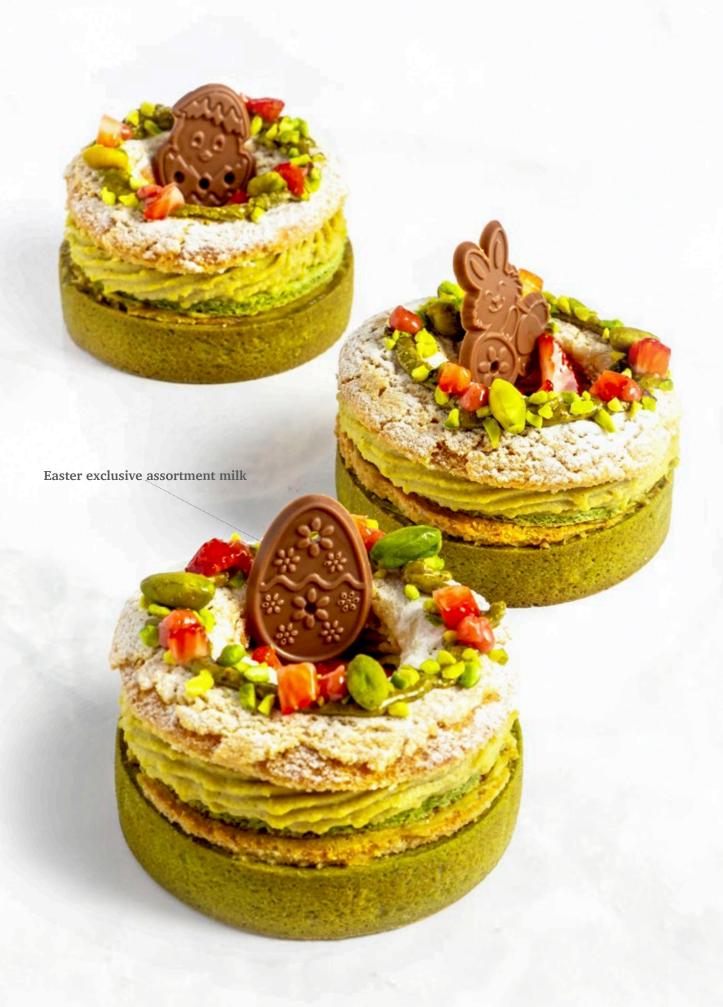

Easter exclusive assortment milk 72308 (±258 pcs)

Mini tulip eggs assortment 77995 (378 pcs)