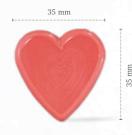

# love celebrations

Valentine's & Mother's day

Recipe: Tartelette heart created by pastry chef Lotte van Gorp

With Love seal 77473 (216 pcs) all year available

Heart red 78350 (±395pcs) all year available