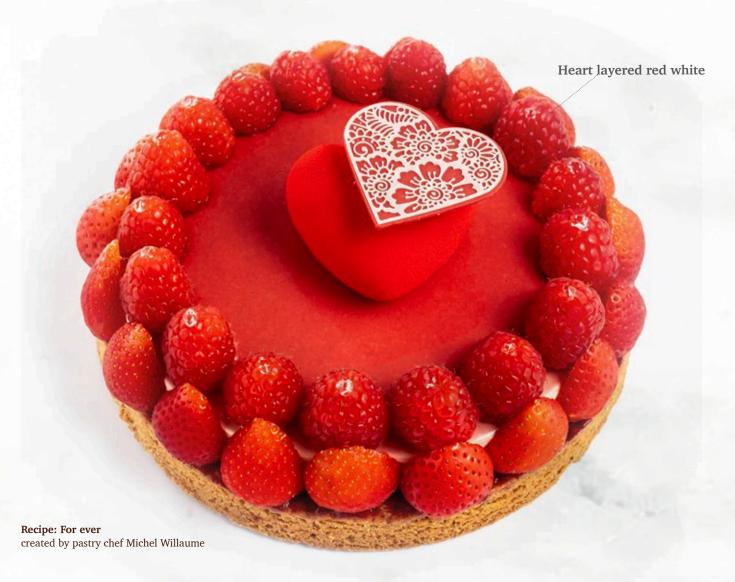

# love celebrations

Valentine's & Mother's day

Recipe: Tartelette heart created by pastry chef Lotte van Gorp

With Love seal 77473 (216 pcs) all year available

Heart red 78350 (±395pcs) all year available

30 mm

Heart dark/red 78349 (±235 pcs) all year available

Recipe: Valentine fusion tart created by pastry chef Federico Vedani

Love sphere assortment 79098 (252 pcs)

Fruit crate 77960 (36 pcs) all year available

Red heart coupole 77885 (36 pcs)

Recipe: Lovebirds

created by pastry chef Lotte van Gorp

Curls red 48169 (4 kg) all year available

Sprinkle hearts pink 78413 (0.6 kg) all year available

Sprinkle hearts red 78412 (0.6 kg) all year available