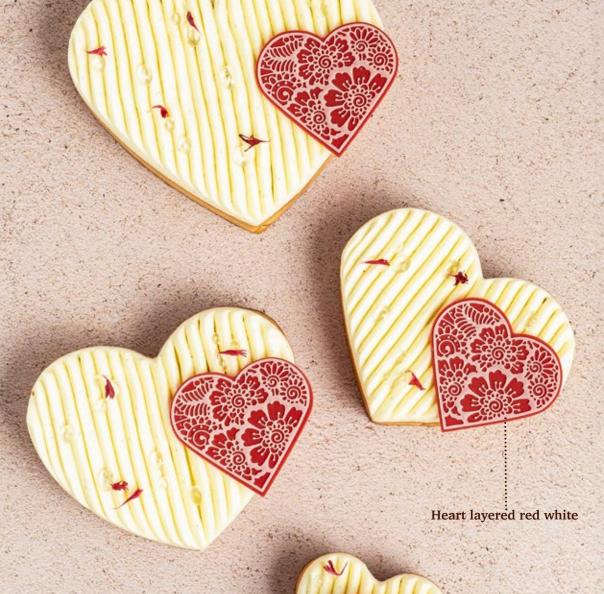

# love celebrations

Valentine's & Mother's day

Recipe: Tartelette heart created by pastry chef Lotte van Gorp

With Love seal 77473 (216 pcs) all year available

Heart red 78350 (±395pcs) all year available

30 mm

Heart dark/red 78349 (±235 pcs) all year available

Recipe: Valentine fusion tart created by pastry chef Federico Vedani

Love sphere assortment 79098 (252 pcs)

Fruit crate 77960 (36 pcs) all year available

Red heart coupole 77885 (36 pcs)

Recipe: Lovebirds

created by pastry chef Lotte van Gorp

Curls red 48169 (4 kg) all year available

Sprinkle hearts pink 78413 (0.6 kg) all year available

Sprinkle hearts red 78412 (0.6 kg) all year available