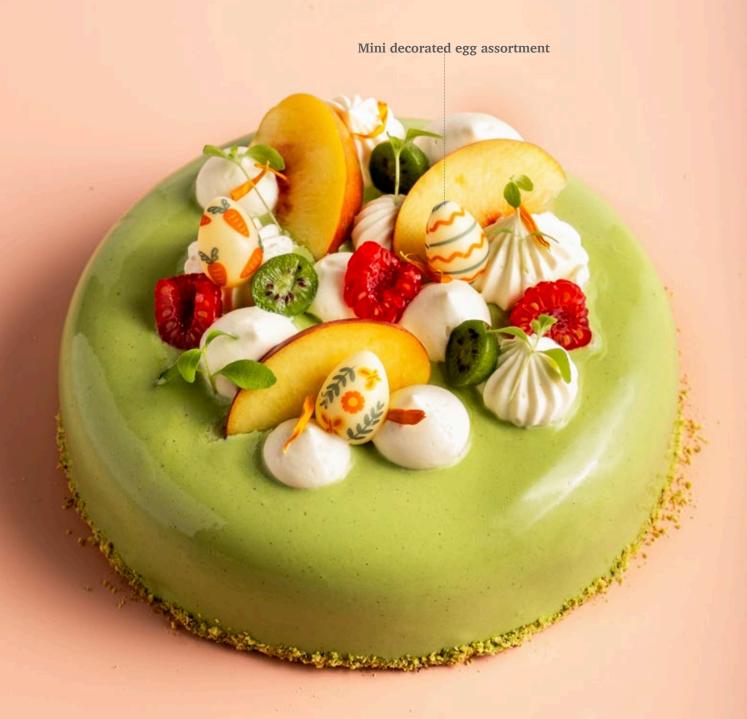

## Mini decorated egg assortment

Colored egg mini 77765 (192 pcs)

Spring chicken 77567 (18 pcs)

Egg layered flower field dark white

Speckled eggs assortment 77783 (156 pcs)

Lace flower white assortment

Recipe: Flower in Dubai created by pastry chef Bart de Gans