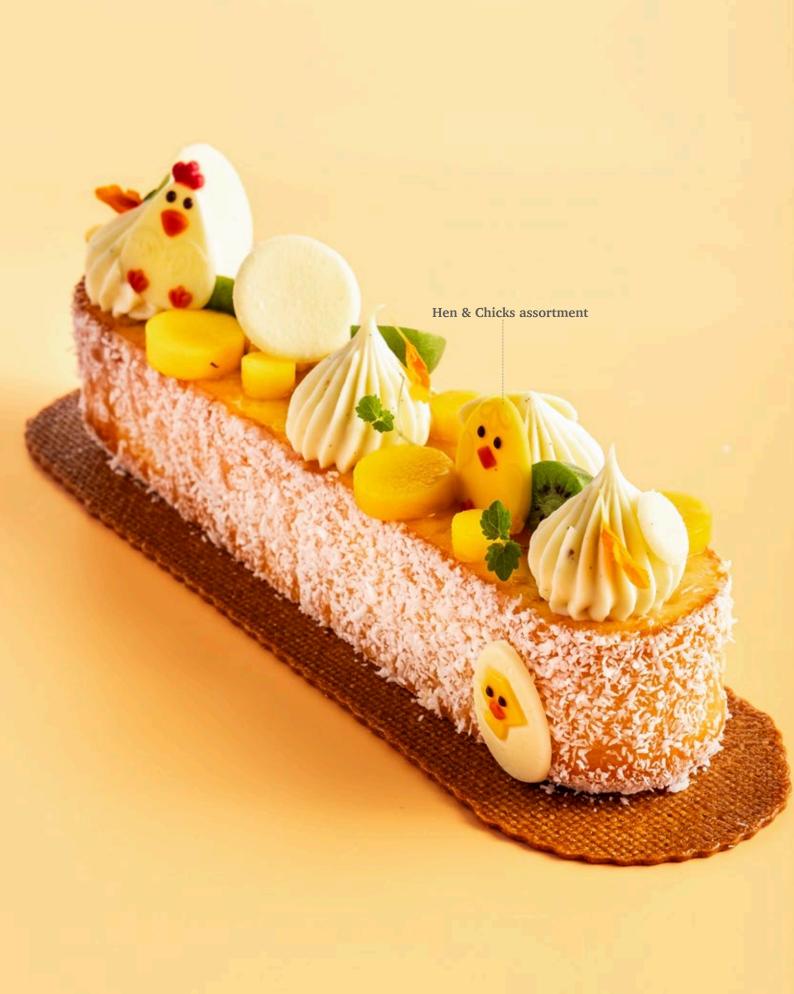

## Mini decorated egg assortment

Colored egg mini 77765 (192 pcs)

Spring chicken 77567 (18 pcs)

Egg layered flower field dark white

Speckled eggs assortment 77783 (156 pcs)

Lace flower white assortment

Recipe: Flower in Dubai created by pastry chef Bart de Gans