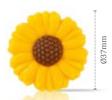

Sunflower assortment 71269 (±235 pcs) all year available

Ø 36 mm

**Tournesol** 77467 (72 pcs) all year available