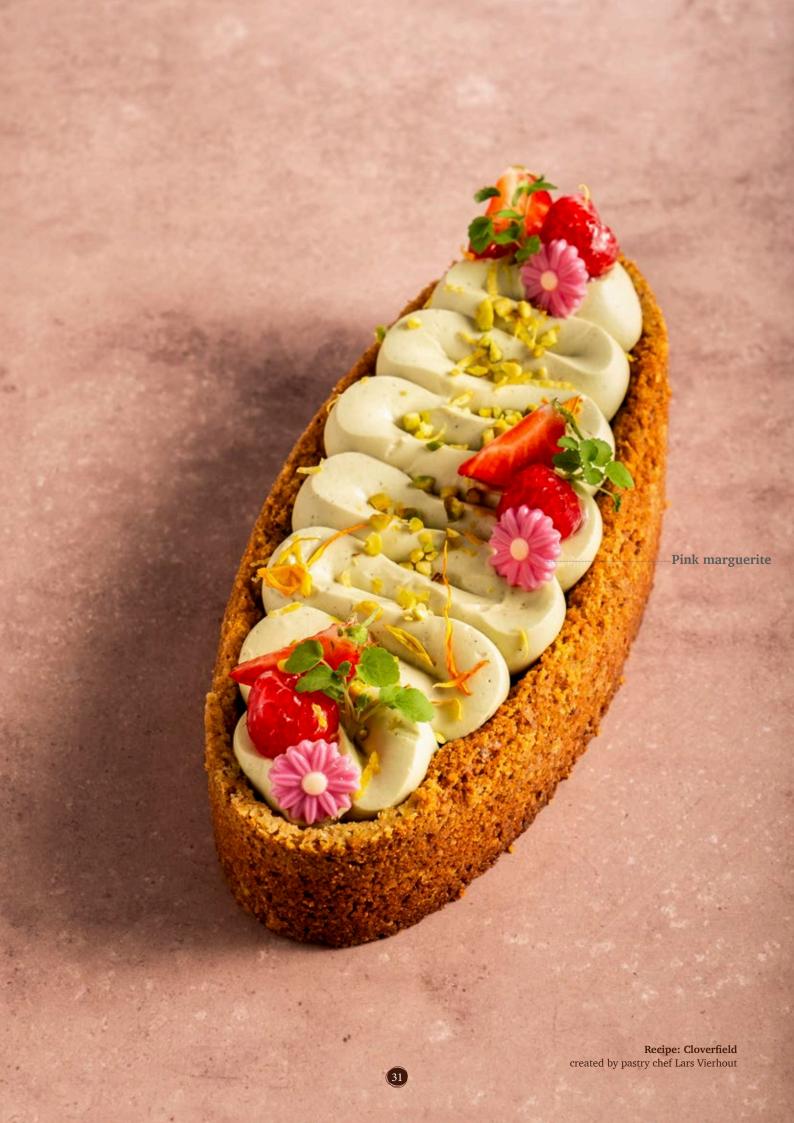

## Lace flower white assortment

Pink marguerite 78023 (200 pcs)

Purple flower 78468 (120 pcs) all year available

Buttercup 78227 (±302 pcs) all year available

Pink flower 78222 (±302 pcs) all year available

## Pink marguerite

Peach blossom

Long leaves green white 48019 (±260 pcs=0,5kg) all year available

Curvy spots green 77772 (288 pcs) all year available

Honeycomb layered 79023 (180 pcs) all year available