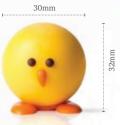

## Mini decorated egg assortment

Colored egg mini 77765 (192 pcs)

Spring chicken 77567 (18 pcs)

Egg layered flower field dark white

Speckled eggs assortment 77783 (156 pcs)

Lace flower white assortment

Recipe: Flower in Dubai created by pastry chef Bart de Gans