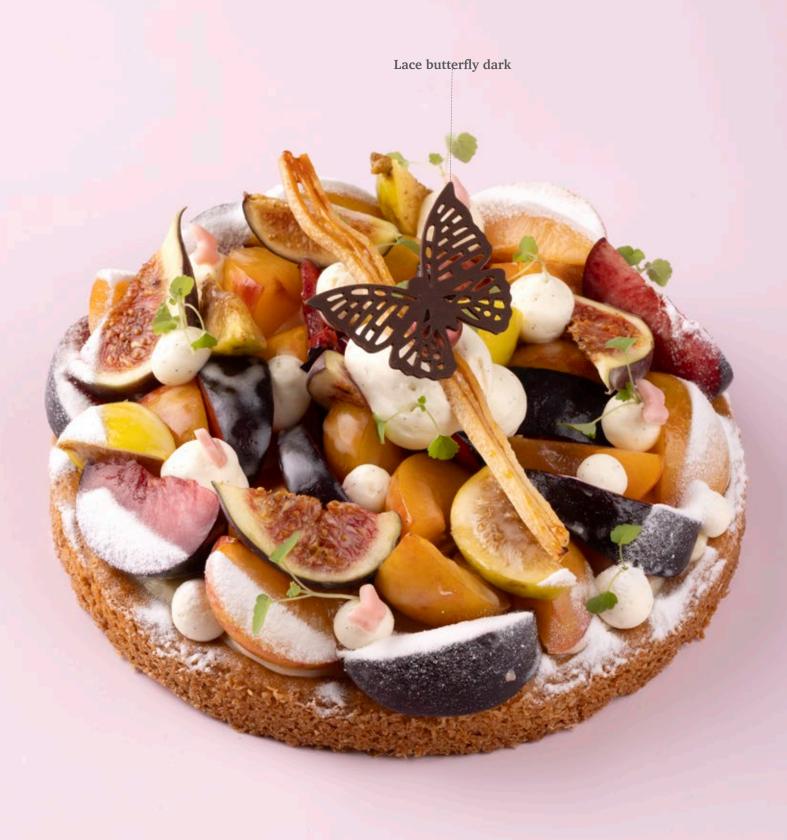

## Pink marguerite

Peach blossom

Long leaves green white 48019 (±260 pcs=0,5kg) all year available

Curvy spots green 77772 (288 pcs) all year available

Honeycomb layered 79023 (180 pcs) all year available