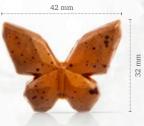

Geometric butterfly 78438 (±192 pcs) all year available

Geometric dragonfly 78439 (±128 pcs) all year available

Tartelette cup 7 cm 11215 (66 pcs) all year available

Tartelette cup 5 cm 11214 (72 pcs) all year available