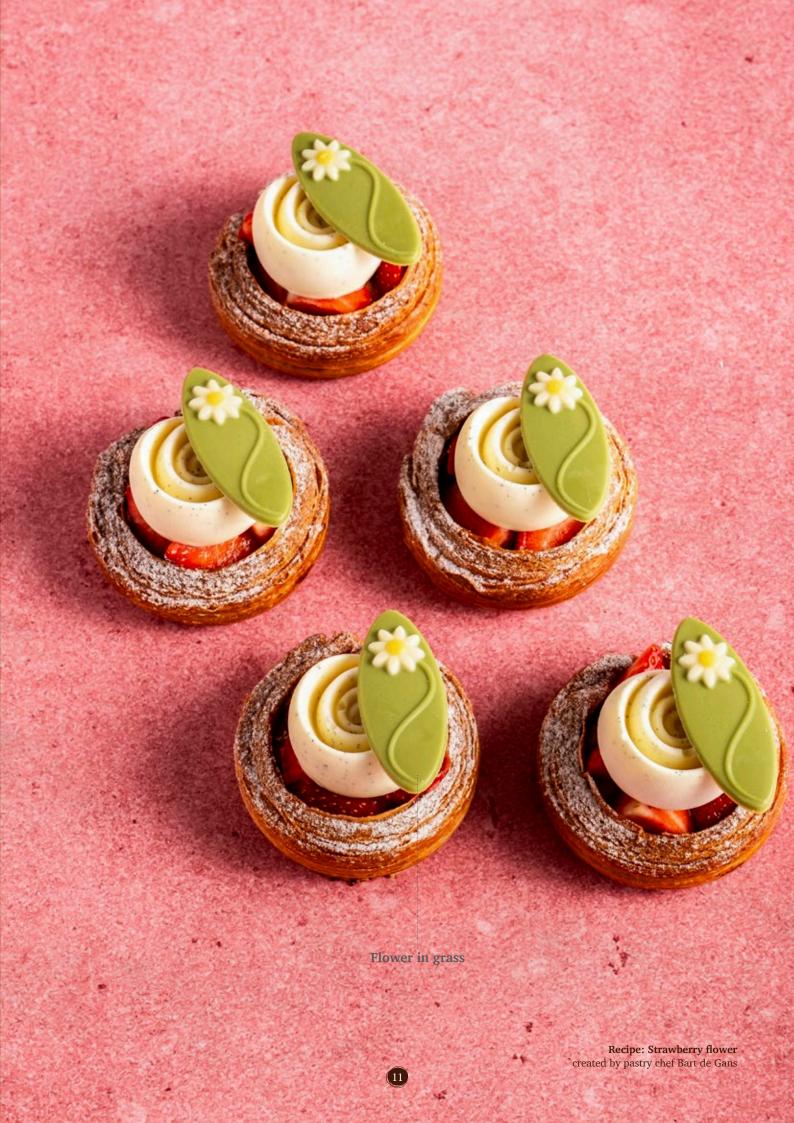

## Mini decorated egg assortment

Colored egg mini 77765 (192 pcs)

Spring chicken 77567 (18 pcs)

Egg layered flower field dark white

Speckled eggs assortment 77783 (156 pcs)

Lace flower white assortment

Recipe: Flower in Dubai created by pastry chef Bart de Gans