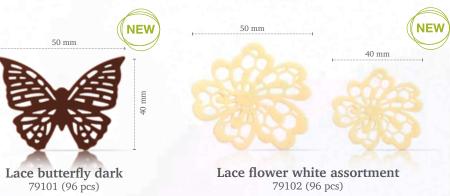

Lace flower white assortment 79102 (96 pcs)

Lace flower amber 79021 (216 pcs) all year available

Recipe: Fresh spring created by pastry chef Mirko Scarani

## Lace flower white assortment

Pink marguerite 78023 (200 pcs)

Purple flower 78468 (120 pcs) all year available

Buttercup 78227 (±302 pcs) all year available

Pink flower 78222 (±302 pcs) all year available