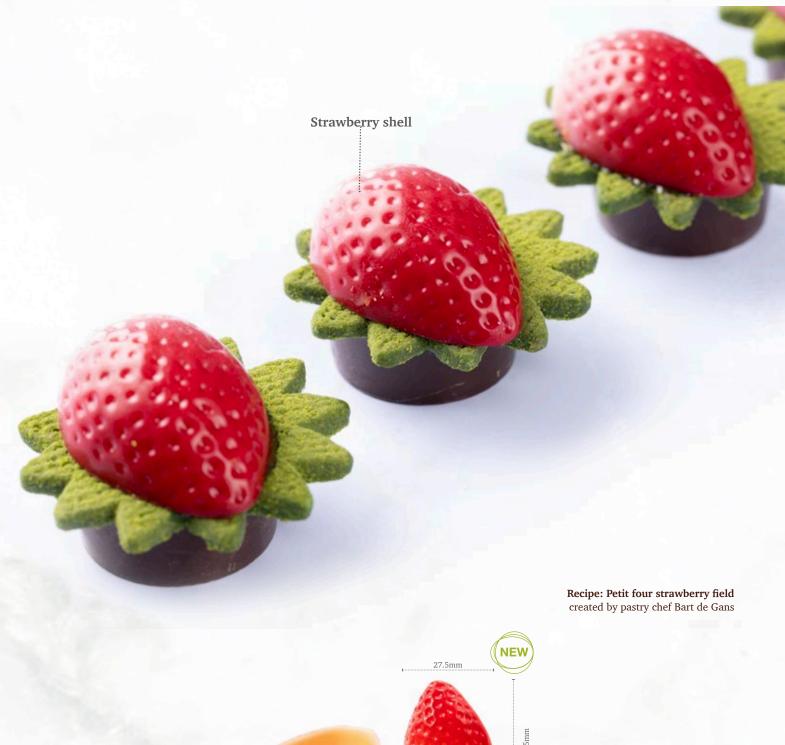

Flower pot 45 mm 18169 (66 pcs) all year available

Flower pot large 18140 (28 pcs) all year available

Flower pot 45 mm

Recipe: Strawberries in the garden created by pastry chef Lars Vierhout

Flower pot large white 18141 (28 pcs) all year available