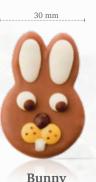

Bunny face white 78498 (90 pcs)

Flower in grass 78488 (144 pcs) 24 mm

**Cute bunny** 78497 (108 pcs)

Interest of the second se

**Bunny** 77117 (112 pcs)

50 mm

**Carrot** 78025 (250 pcs) Increase pcs/box from 175 to 250