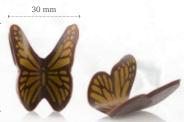

## DOBLA'S SEASONAL COLLECTION 2025

Spring & Gummer

Lace butterfly dark

**Recipe: Soaring butterfly** created by pastry chef Lotte van Gorp

DOBLA'S SEASONAL COLLECTION 2025

Gpring & Gummer

We proudly present our Spring & Summer collection 2025. A special selection of exciting chocolate creations, for the finishing touch to your seasonal sweet delicacies.

Springtime

Lace flower white assortment

Recipe: Flower in Dubai created by pastry chef Bart de Gans

Ø 40 mm

Lace flower amber 79021 (216 pcs) all year available

Lace butterfly dark

Lace flower white assortment

Recipe: Tonka Blossom with hazelnut and coconut created by pastry chef Michel Willaume

23

Lace butterfly dark

Recipe: Abricot vanille created by pastry chef Michel Willaume

25

---Lace flower amber

Lace flower white assortment