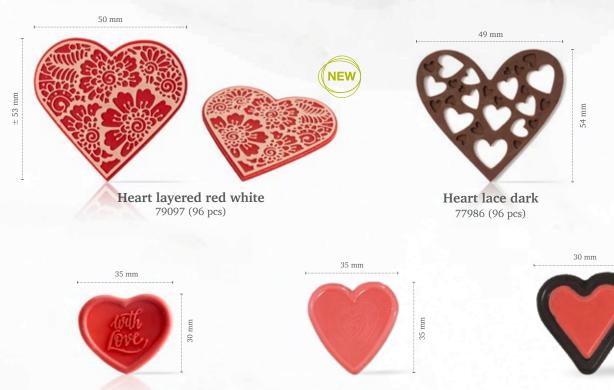

Heart layered red white

Recipe: Tartelette heart created by pastry chef Lotte van Gorp

CREATING CHOCOLATE EXCITEMENT

64 mm

**Love letter** 78496 (280 pcs)

 $\pm 61 \text{ mm}$ 

Sweet heart 77791 (64 pcs) all year available Heart white

64 mm

Heart white 77067 (32 pcs) all year available

Love letter

With Love seal 77473 (216 pcs)

all year available

**Heart red** 78350 (±395pcs) all year available

53

30 mm

Heart dark/red 78349 (±235 pcs) all year available

Love sphere assortment

Recipe: Valentine fusion tart created by pastry chef Federico Vedani

 $\pm$  45 mm

Love sphere assortment 79098 (252 pcs)

**Fruit crate** 77960 (36 pcs)