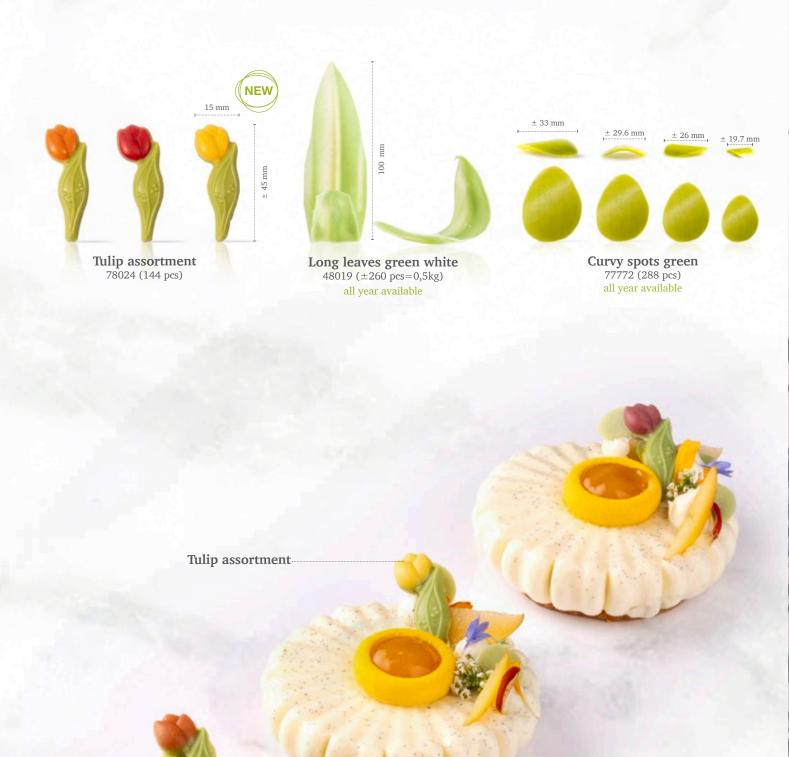

Lace flower amber

Spring leaf green

35

Recipe: Dutch heritage created by pastry chef Lars Vierhout

Tulip assortment

36

Honeycomb layered 79023 (180 pcs) all year available

**Chocolate bee** 77889 (150 pcs) all year available