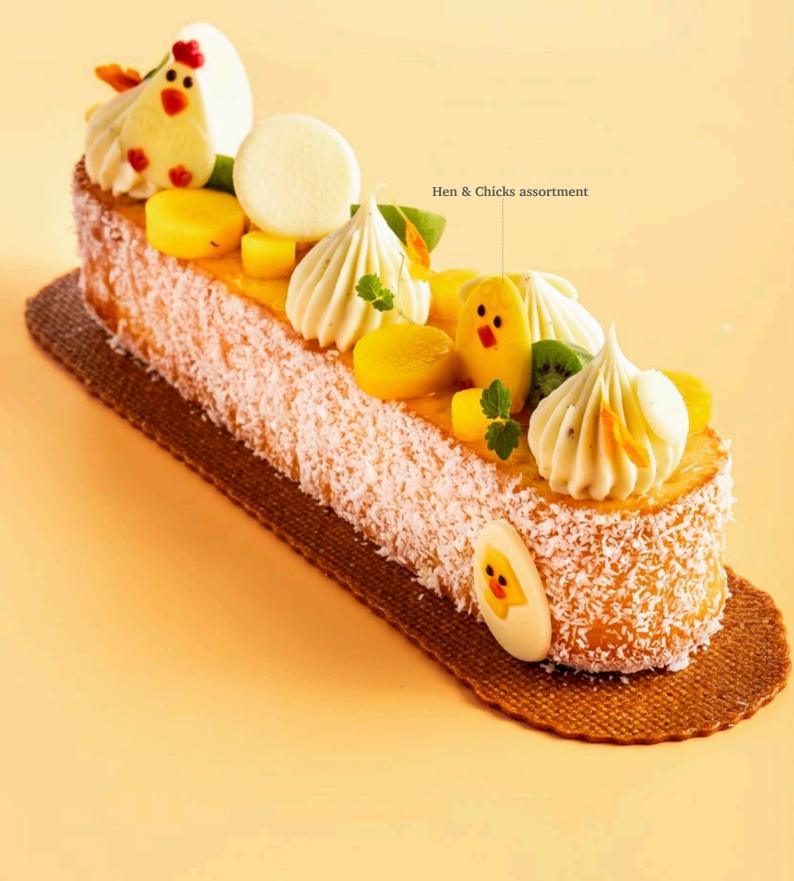

## Mini decorated egg assortment

Recipe: Splash Easter created by pastry chef Mirko Scarani

± 44 mm

Egg layered flower field dark white 79099 (144 pcs)

**Colored egg mini** 77765 (192 pcs)

Spring chicken 77567 (18 pcs)