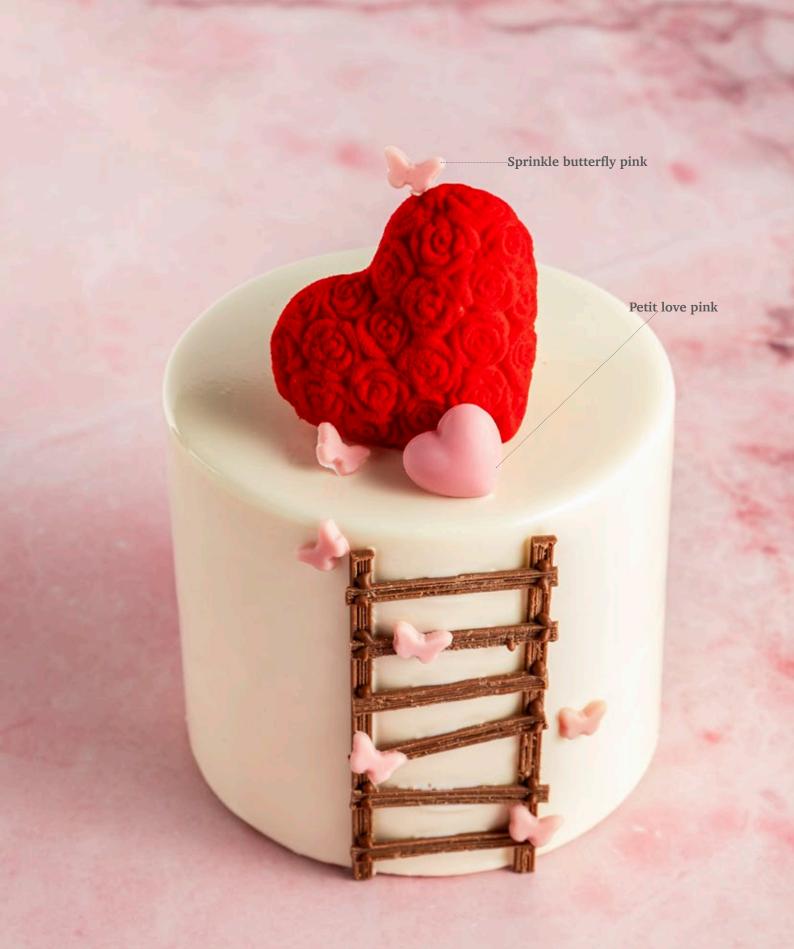

Heart layered red white

Recipe: Tartelette heart created by pastry chef Lotte van Gorp

CREATING CHOCOLATE EXCITEMENT

64 mm

**Love letter** 78496 (280 pcs)

 $\pm 61 \text{ mm}$ 

Sweet heart 77791 (64 pcs) all year available Heart white