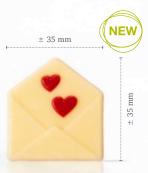

Heart layered red white

Recipe: Tartelette heart created by pastry chef Lotte van Gorp

CREATING CHOCOLATE EXCITEMENT

64 mm

**Love letter** 78496 (280 pcs)

 $\pm 61 \text{ mm}$ 

Sweet heart 77791 (64 pcs) all year available Heart white