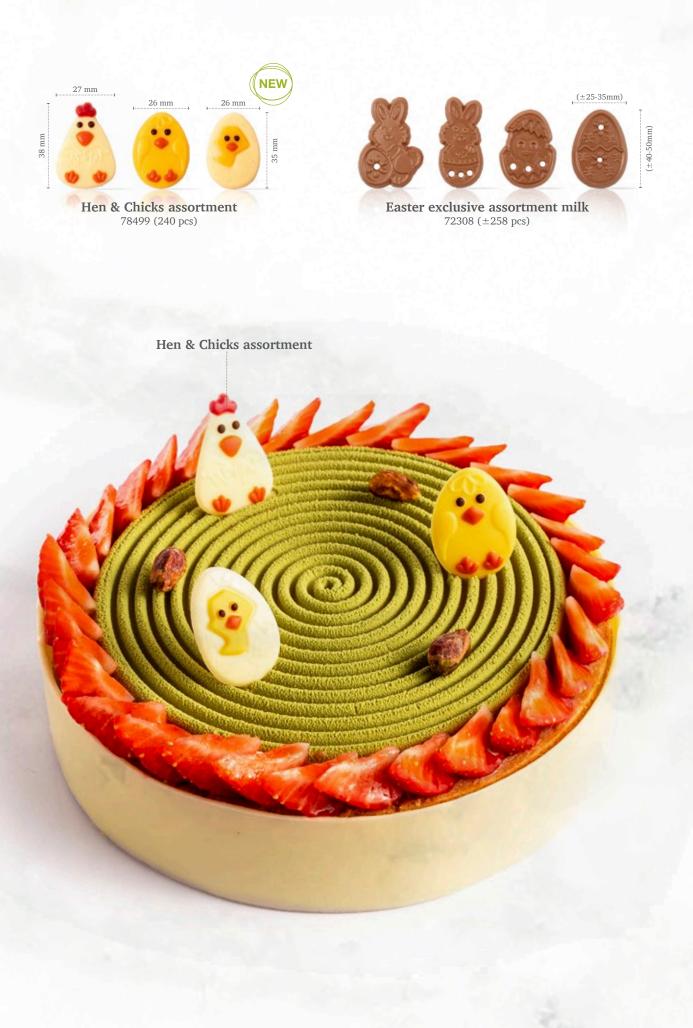

Bunny face white 78498 (90 pcs)

Flower in grass 78488 (144 pcs) 24 mm

**Cute bunny** 78497 (108 pcs)

Interest of the second se

**Bunny** 77117 (112 pcs)

50 mm

**Carrot** 78025 (250 pcs) Increase pcs/box from 175 to 250

Ø 40 mm

Lace flower amber 79021 (216 pcs) all year available

Lace flower amber

Bunny face white

Recipe: Hazelnut rabbit created by pastry chef Mirko Scarani

Bunny face white

(11)

Π.