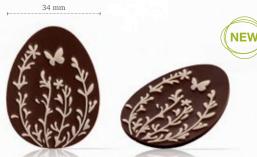

Springtime

Lace flower white assortment

Recipe: Flower in Dubai created by pastry chef Bart de Gans

Ø 40 mm

Lace flower amber 79021 (216 pcs) all year available

Lace butterfly dark

Lace flower white assortment

Recipe: Tonka Blossom with hazelnut and coconut created by pastry chef Michel Willaume

23

Lace butterfly dark

Recipe: Abricot vanille created by pastry chef Michel Willaume

25

---Lace flower amber

Lace flower white assortment