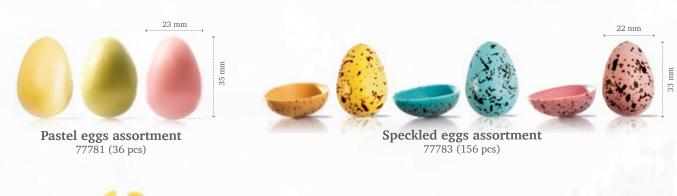

Pastel eggs assortment

Pastel eggs assortment

Purple flower

Spear dark/white assortment (Spear white)

Daisy

Peach blossom

Recipe: Spring time created by pastry chef Michel Willaume

SPECIAL SELECTION FOR