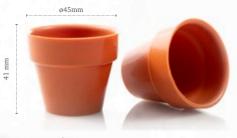

Flower pot mini 18139 (24 pcs) all year available

Flower pot 45 mm

Recipe: Strawberries in the garden created by pastry chef Lars Vierhout

eccanition of the second secon

Flower pot large green 18144 (28 pcs) all year available