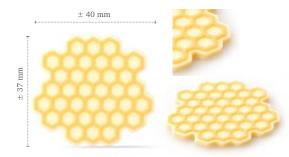

Lace flower amber

Spring leaf green

35

Recipe: Dutch heritage created by pastry chef Lars Vierhout

Tulip assortment

36

Honeycomb layered 79023 (180 pcs) all year available

**Chocolate bee** 77889 (150 pcs) all year available

Honey comb yellow 77566 (152 pcs) all year available

..... Honeycomb layered

Recipe: Honey pineapple gâteau created by pastry chef Bart de Gans

Recipe: Lime, Pistachio & Yuzu tarte created by Dobla pastry chef