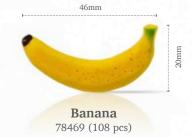

pot mini 18139 (24 pcs) all year available



Flower pot 45 mm

Recipe: Strawberries in the garden created by pastry chef Lars Vierhout





eccanition of the second secon

Flower pot large green 18144 (28 pcs) all year available



Flower pot large dark 18143 (28 pcs) all year available



Flower pot large pink 18145 (28 pcs) all year available



Flower pot large white

Flower pot large green

Flower pot large dark

Flower pot large pink



SPECIAL SELECTION FOR

Summer celebrations

Mermaid assortment

**Recipe: Mermaid tail** created by Dobla pastry chef



 $\pm$  30 mm

± 60 mm

44



Mermaid assortment 61649 (108 pcs) Seashell (36 pcs) Starfish (36 pcs) Mermaid tail (36 pcs) all year available



Smiling sun













**Palm tree** 78462 (80 pcs)



**Pineapple** 77994 (40 pcs)



Pineapple

**Recipe: Inside out pineapple** created by Dobla pastry chef



....·Pineapple

\$ 25

49

Recipe: Tropical pineapple made by pastry chef Michel Willaume



Truffle shells happies assortment 77890 (252 pcs) 4 designs - 63 pcs/design Volume 5ml (0,17 oz) all year available

Truffle shells happies assortment

**Recipe: Happy Travel cake** made by pastry chef Bart de Gans

----- Truffle shells happies assortment

50

Recipe: Happy pralines made by pastry chef Michel Willaume

Pove celebrations

Valentine's & Mother's day



Heart layered red white

Recipe: Tartelette heart created by pastry chef Lotte van Gorp



CREATING CHOCOLATE EXCITEMENT

64 mm



**Love letter** 78496 (280 pcs)



 $\pm 61 \text{ mm}$ 

Sweet heart 77791 (64 pcs) all year available Heart white

64 mm

Hear