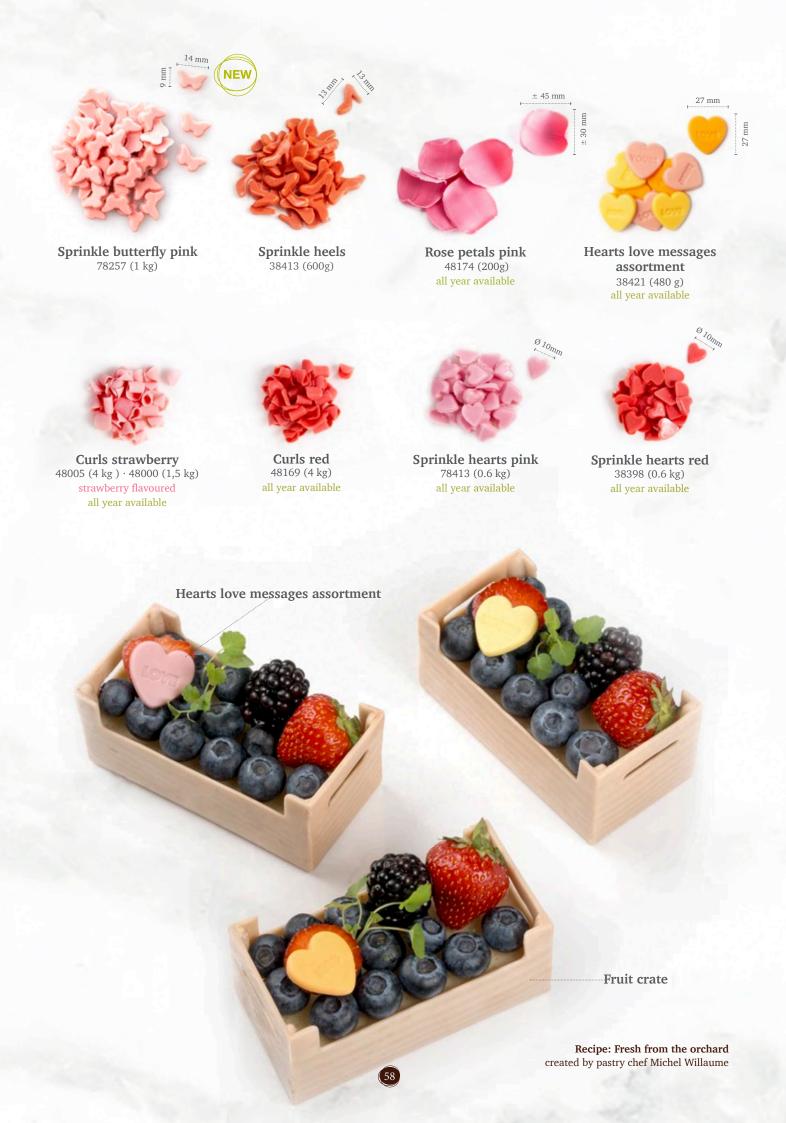

64 mm

Heart white 77067 (32 pcs) all year available

Love letter

With Love seal 77473 (216 pcs)

all year available

**Heart red** 78350 (±395pcs) all year available

53

30 mm

Heart dark/red 78349 (±235 pcs) all year available

Love sphere assortment

Recipe: Valentine fusion tart created by pastry chef Federico Vedani

 $\pm$  45 mm

Love sphere assortment 79098 (252 pcs)

**Fruit crate** 77960 (36 pcs)