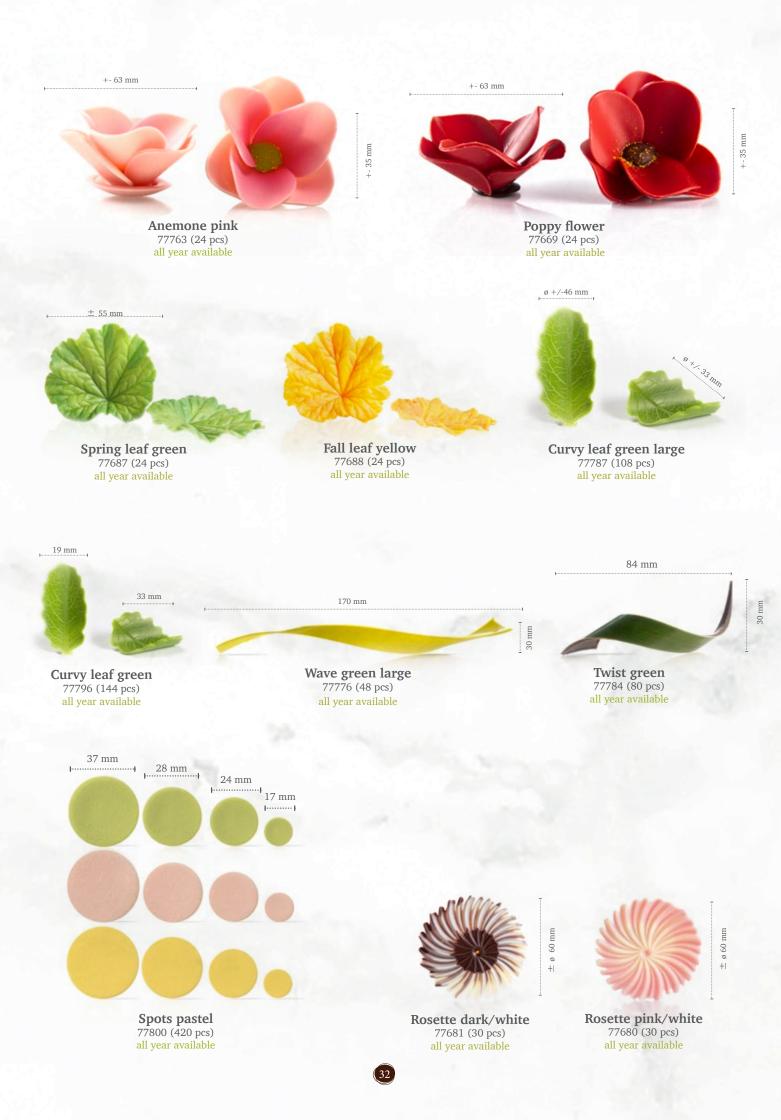

Lace flower amber

Spring leaf green

35

Recipe: Dutch heritage created by pastry chef Lars Vierhout

Tulip assortment

36

Honeycomb layered 79023 (180 pcs) all year available

**Chocolate bee** 77889 (150 pcs) all year available