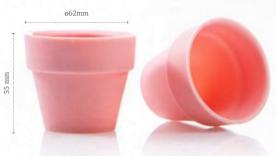

**Recipe: Petit four strawberry field** created by pastry chef Bart de Gans

Strawberry shell 77560 (54 pcs)

Flower pot 45 mm 18169 (66 pcs) all year available

Flower pot large 18140 (28 pcs) all year available

Flower pot mini 18139 (24 pcs) all year available

Flower pot 45 mm

Recipe: Strawberries in the garden created by pastry chef Lars Vierhout

eccanition of the second secon

Flower pot large green 18144 (28 pcs) all year available