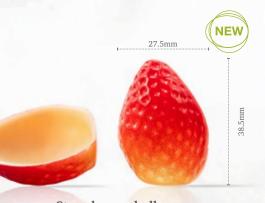

12 mm

Tartelette cup 7 cm 11215 (66 pcs) all year available

ø 50 mm

**Tartelette cup 5 cm** 11214 (72 pcs) all year available

38

Petit four cup round dark 11227 (54 pcs) all year available

ø 30 mm

Strawberry shell

**Recipe: Petit four strawberry field** created by pastry chef Bart de Gans

Strawberry shell 77560 (54 pcs)

Flower pot 45 mm 18169 (66 pcs) all year available

Flower pot large 18140 (28 pcs) all year available