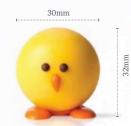

## Mini decorated egg assortment

Recipe: Splash Easter created by pastry chef Mirko Scarani

± 44 mm

Egg layered flower field dark white 79099 (144 pcs)

**Colored egg mini** 77765 (192 pcs)

Spring chicken 77567 (18 pcs)