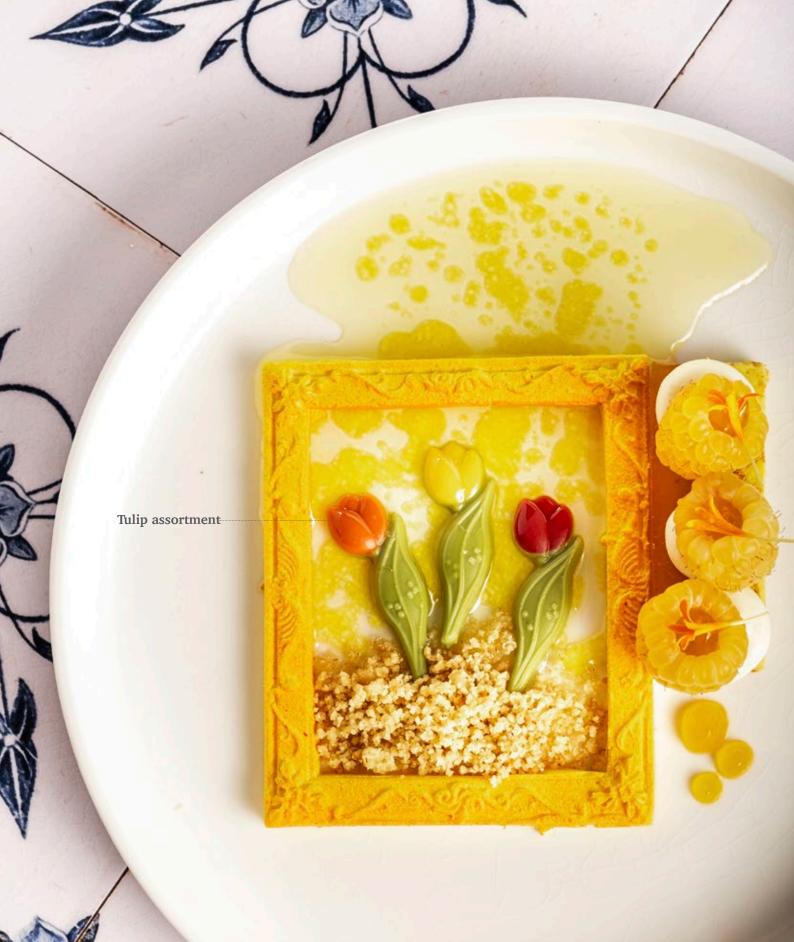

Lace flower amber

Spring leaf green

35

Recipe: Dutch heritage created by pastry chef Lars Vierhout

Tulip assortment

36

Honeycomb layered 79023 (180 pcs) all year available

**Chocolate bee** 77889 (150 pcs) all year available