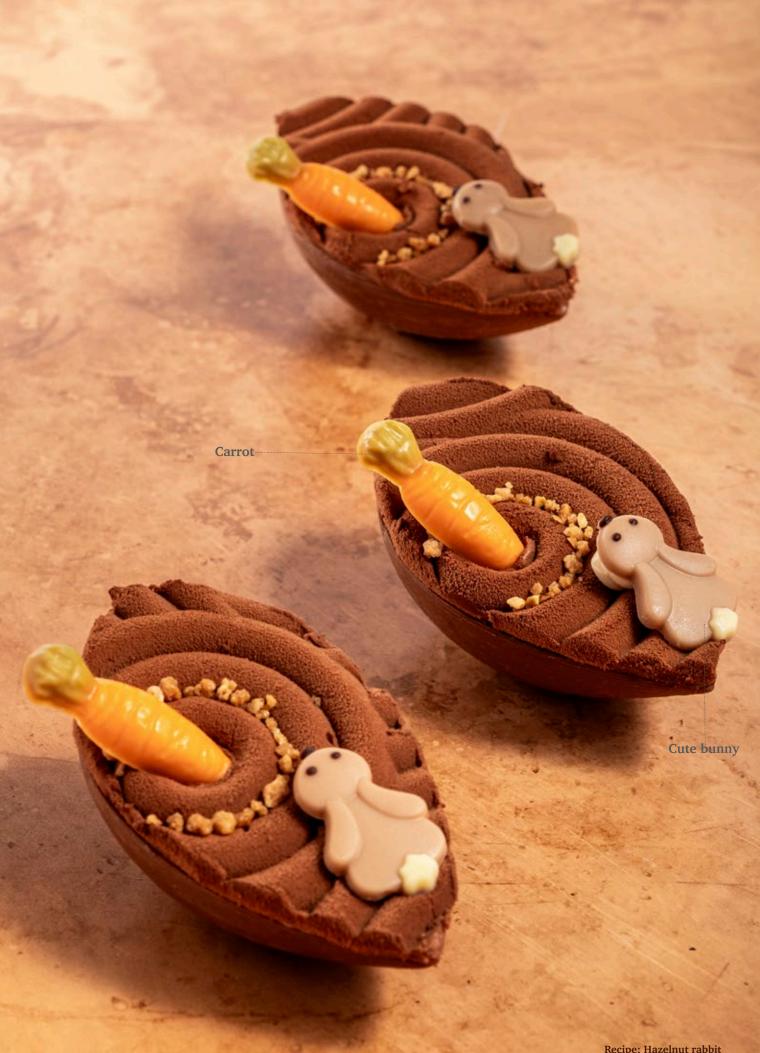

Ø 40 mm

Lace flower amber 79021 (216 pcs) all year available

Lace flower amber

Bunny face white

Recipe: Hazelnut rabbit created by pastry chef Mirko Scarani

Bunny face white

(11)

Π.