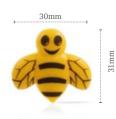

Lace flower amber

Spring leaf green

35

Recipe: Dutch heritage created by pastry chef Lars Vierhout

Tulip assortment

36

Honeycomb layered 79023 (180 pcs) all year available

**Chocolate bee** 77889 (150 pcs) all year available