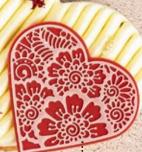

Heart layered red white

Recipe: Tartelette heart created by pastry chef Lotte van Gorp

CREATING CHOCOLATE EXCITEMENT

64 mm

**Love letter** 78496 (280 pcs)

 $\pm 61 \text{ mm}$ 

Sweet heart 77791 (64 pcs) all year available Heart white