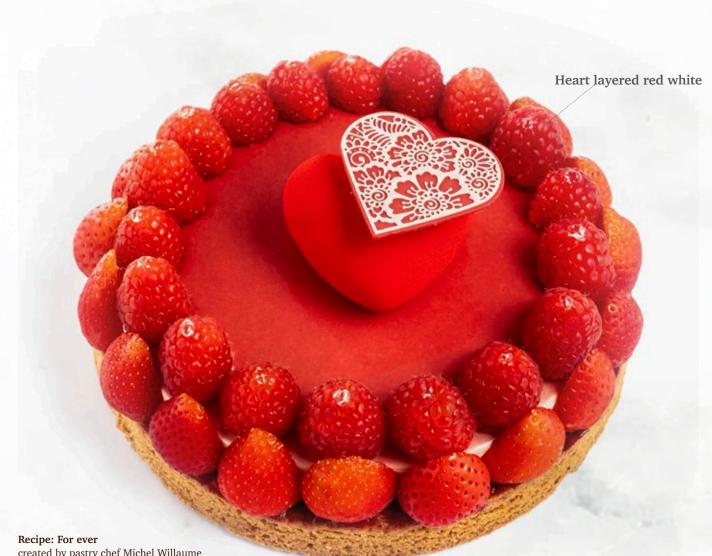

Heart layered red white

Recipe: Tartelette heart created by pastry chef Lotte van Gorp

CREATING CHOCOLATE EXCITEMENT

64 mm

**Love letter** 78496 (280 pcs)

 $\pm 61 \text{ mm}$ 

Sweet heart 77791 (64 pcs) all year available Heart white