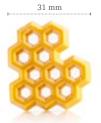

Lace flower amber

Spring leaf green

35

Recipe: Dutch heritage created by pastry chef Lars Vierhout

Tulip assortment

36

Honeycomb layered 79023 (180 pcs) all year available

**Chocolate bee** 77889 (150 pcs) all year available

Honey comb yellow 77566 (152 pcs) all year available

..... Honeycomb layered

Recipe: Honey pineapple gâteau created by pastry chef Bart de Gans

Recipe: Lime, Pistachio & Yuzu tarte created by Dobla pastry chef