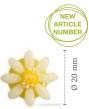

Daisy 79103 (200 pcs) Increase pcs/box from 140 to 200

Buttercup 78227 (±302 pcs) all year available

Daisy XL 78346 (108 pcs) all year available

**Pink flower** 78222 (±302 pcs) all year available

Sunflower 2D 78248 (90 pcs) all year available

Ø 36 mm

**Tournesol** 77467 (72 pcs) all year available

Pink marguerite

© 30 BH

Flower white 54018 (76 pcs) all year available

**Flower dark** 54010 (76 pcs) all year available

Recipe: Cha-latte created by pastry chef Lotte van Gorp