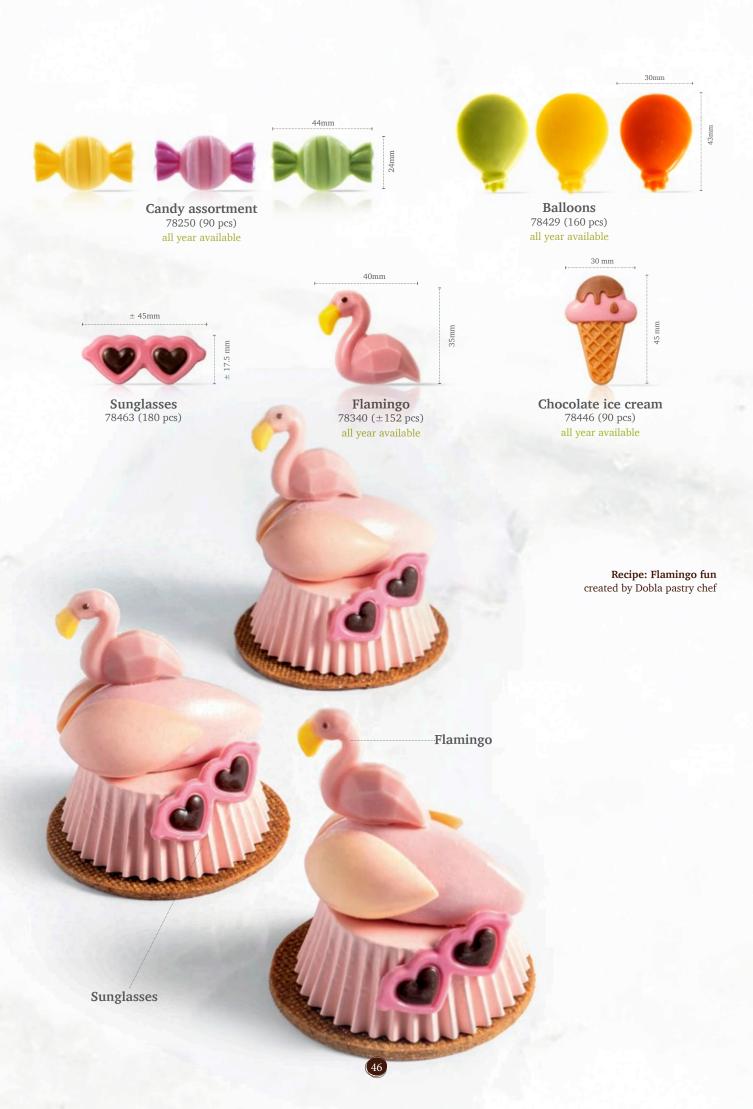

Honey comb yellow 77566 (152 pcs) all year available

..... Honeycomb layered

Recipe: Honey pineapple gâteau created by pastry chef Bart de Gans

Recipe: Lime, Pistachio & Yuzu tarte created by Dobla pastry chef

Butterfly 77918 (120 pcs) all year available 30 mm

Butterfly white pink 77572 (120 pcs) all year available

32 mm

Geometric butterfly 78438 (±192 pcs) all year available

18 mm

34 mm

Geometric dragonfly 78439 (±128 pcs) all year available