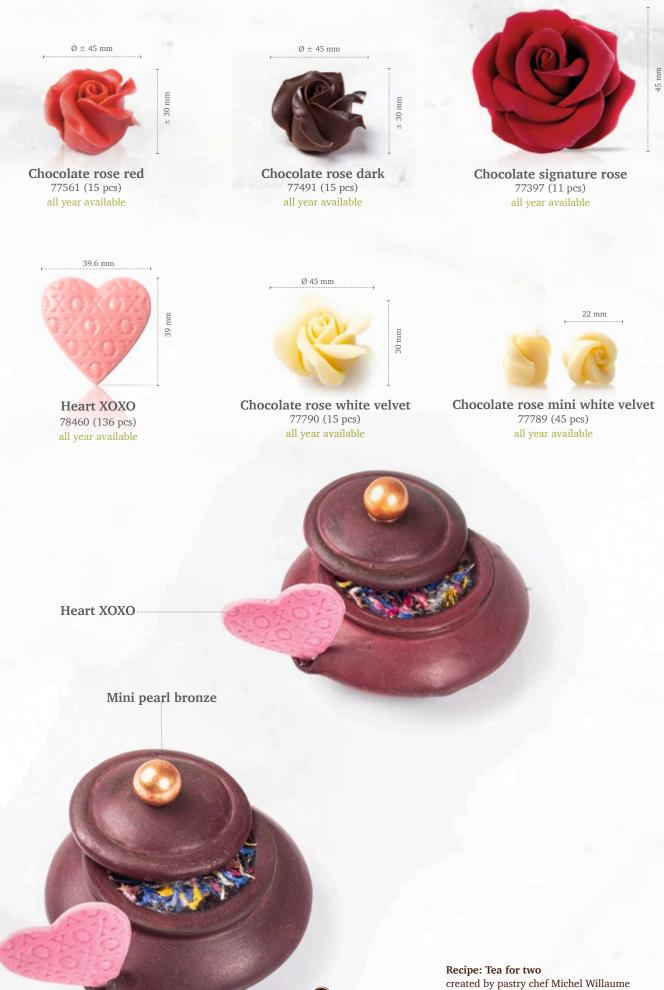

Heart layered red white

Recipe: Tartelette heart created by pastry chef Lotte van Gorp

CREATING CHOCOLATE EXCITEMENT

64 mm

**Love letter** 78496 (280 pcs)

 $\pm 61 \text{ mm}$ 

Sweet heart 77791 (64 pcs) all year available Heart white

64 mm

Heart white 77067 (32 pcs) all year available

Love letter

With Love seal 77473 (216 pcs)

all year available

**Heart red** 78350 (±395pcs) all year available

53

30 mm

Heart dark/red 78349 (±235 pcs) all year available

Love sphere assortment

Recipe: Valentine fusion tart created by pastry chef Federico Vedani

 $\pm$  45 mm

Love sphere assortment 79098 (252 pcs)

**Fruit crate** 77960 (36 pcs)