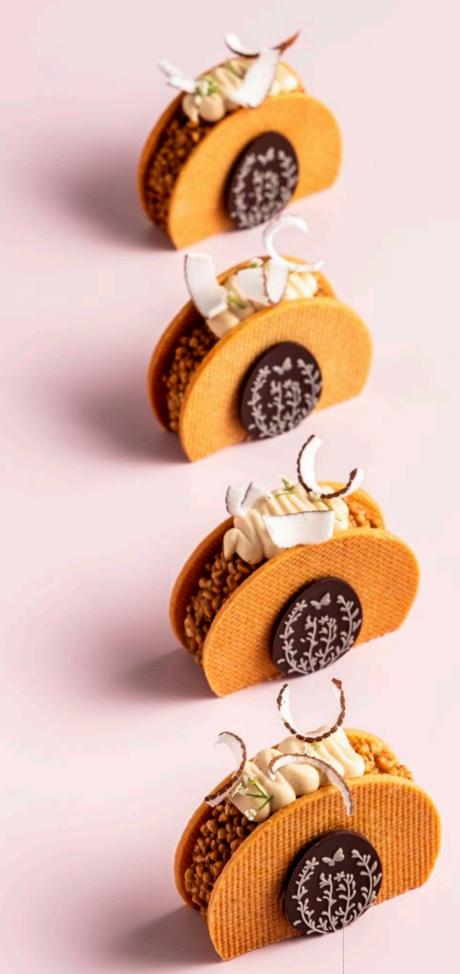

Recipe: Tonka Blossom with hazelnut and coconut created by pastry chef Michel Willaume

23

Lace butterfly dark

Recipe: Abricot vanille created by pastry chef Michel Willaume

25

---Lace flower amber

Lace flower white assortment