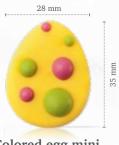

## Mini decorated egg assortment

Recipe: Splash Easter created by pastry chef Mirko Scarani

± 44 mm

Egg layered flower field dark white 79099 (144 pcs)

**Colored egg mini** 77765 (192 pcs)

Spring chicken 77567 (18 pcs)