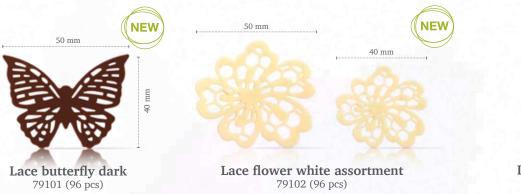

Springtime

Lace flower white assortment

Recipe: Flower in Dubai created by pastry chef Bart de Gans

Ø 40 mm

Lace flower amber 79021 (216 pcs) all year available

Lace butterfly dark

Lace flower white assortment