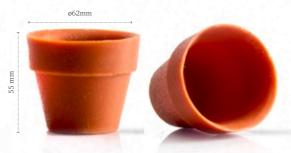

**Recipe: Petit four strawberry field** created by pastry chef Bart de Gans

Strawberry shell 77560 (54 pcs)

Flower pot 45 mm 18169 (66 pcs) all year available

Flower pot large 18140 (28 pcs) all year available