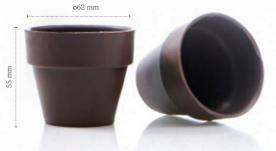

**Recipe: Petit four strawberry field** created by pastry chef Bart de Gans

Strawberry shell 77560 (54 pcs)

Flower pot 45 mm 18169 (66 pcs) all year available

Flower pot large 18140 (28 pcs) all year available

Flower pot mini 18139 (24 pcs) all year available

Flower pot 45 mm

Recipe: Strawberries in the garden created by pastry chef Lars Vierhout

eccanition of the second secon

Flower pot large green 18144 (28 pcs) all year available