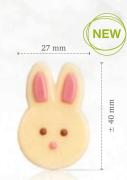

## Mini decorated egg assortment

Recipe: Splash Easter created by pastry chef Mirko Scarani

± 44 mm

Egg layered flower field dark white 79099 (144 pcs)

**Colored egg mini** 77765 (192 pcs)

Spring chicken 77567 (18 pcs)