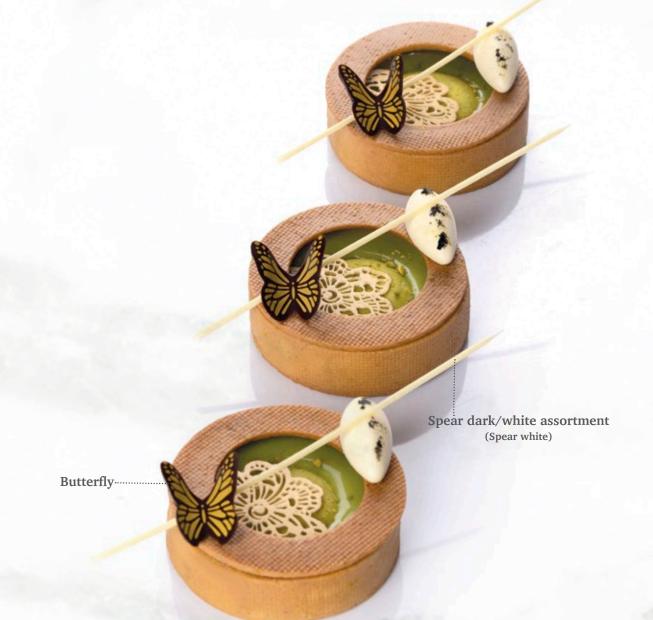

Pastel eggs assortment

Pastel eggs assortment

Purple flower

Spear dark/white assortment (Spear white)

Daisy

Peach blossom

Recipe: Spring time created by pastry chef Michel Willaume

SPECIAL SELECTION FOR

Honey comb yellow 77566 (152 pcs) all year available

..... Honeycomb layered

Recipe: Honey pineapple gâteau created by pastry chef Bart de Gans

Recipe: Lime, Pistachio & Yuzu tarte created by Dobla pastry chef