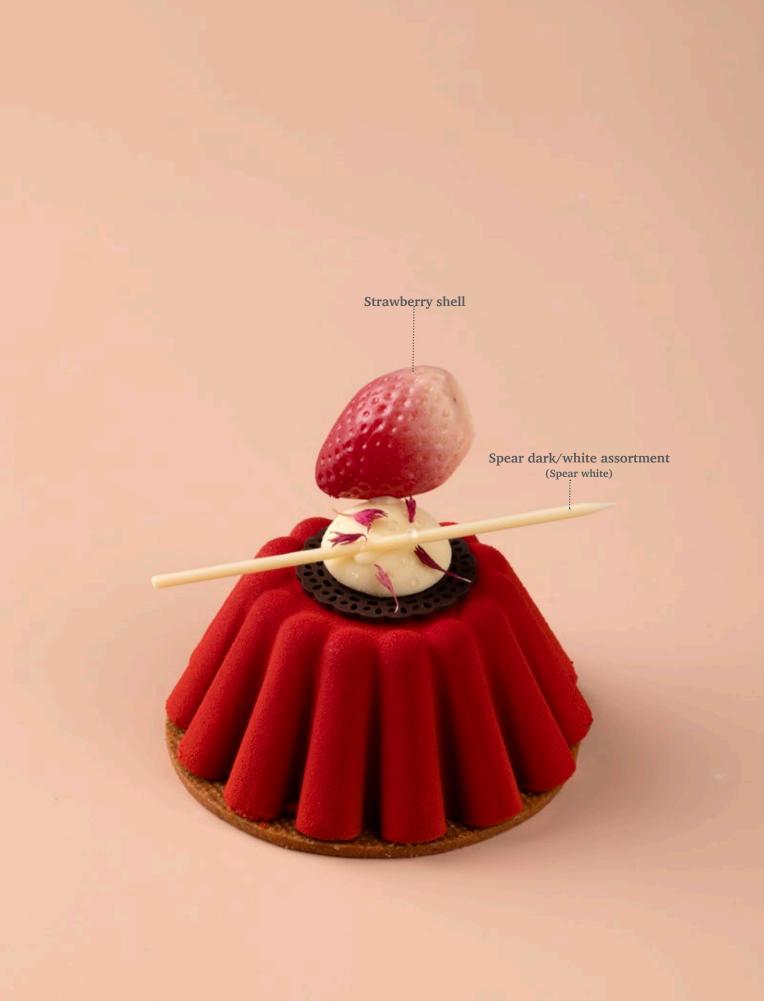

Pastel eggs assortment

Pastel eggs assortment

Purple flower

Spear dark/white assortment (Spear white)

Daisy

Peach blossom

Recipe: Spring time created by pastry chef Michel Willaume

SPECIAL SELECTION FOR

12 mm

Tartelette cup 7 cm 11215 (66 pcs) all year available

ø 50 mm

**Tartelette cup 5 cm** 11214 (72 pcs) all year available

38

Petit four cup round dark 11227 (54 pcs) all year available

ø 30 mm

Strawberry shell

**Recipe: Petit four strawberry field** created by pastry chef Bart de Gans

Strawberry shell 77560 (54 pcs)

Flower pot 45 mm 18169 (66 pcs) all year available

Flower pot large 18140 (28 pcs) all year available