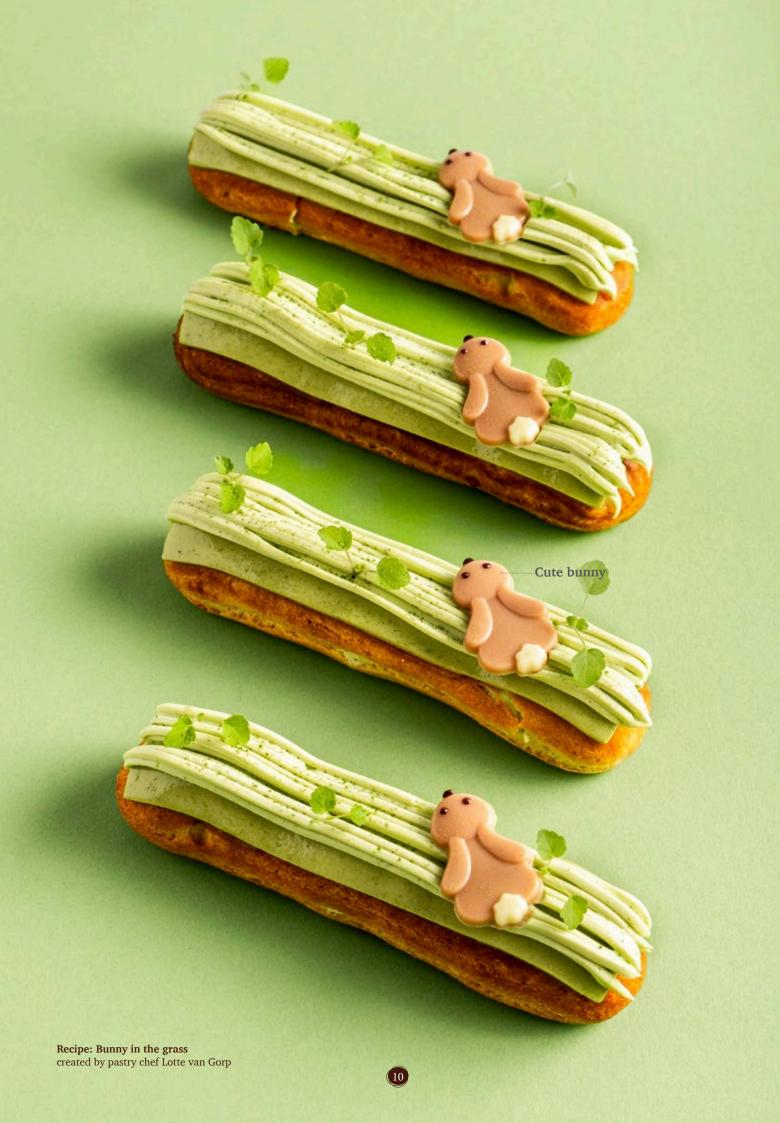

Ø 36 mm

**Tournesol** 77467 (72 pcs) all year available

Pink marguerite

© 30 BH

Flower white 54018 (76 pcs) all year available

**Flower dark** 54010 (76 pcs) all year available

Recipe: Cha-latte created by pastry chef Lotte van Gorp