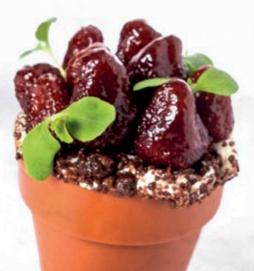

**Recipe: Petit four strawberry field** created by pastry chef Bart de Gans

Strawberry shell 77560 (54 pcs)

Flower pot 45 mm 18169 (66 pcs) all year available

Flower pot large 18140 (28 pcs) all year available

Flower pot mini 18139 (24 pcs) all year available

Flower pot 45 mm

Recipe: Strawberries in the garden created by pastry chef Lars Vierhout

eccanition of the second secon

Flower pot large green 18144 (28 pcs) all year available