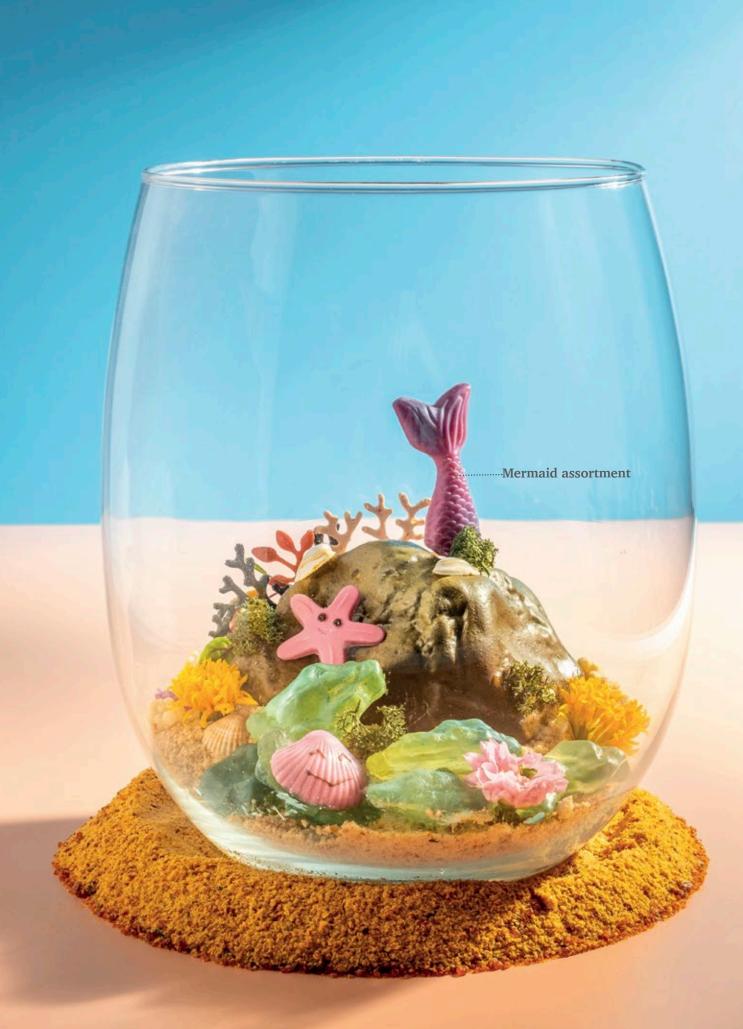

Summer celebrations

Mermaid assortment

**Recipe: Mermaid tail** created by Dobla pastry chef

 $\pm$  30 mm

± 60 mm

44

Mermaid assortment 61649 (108 pcs) Seashell (36 pcs) Starfish (36 pcs) Mermaid tail (36 pcs) all year available