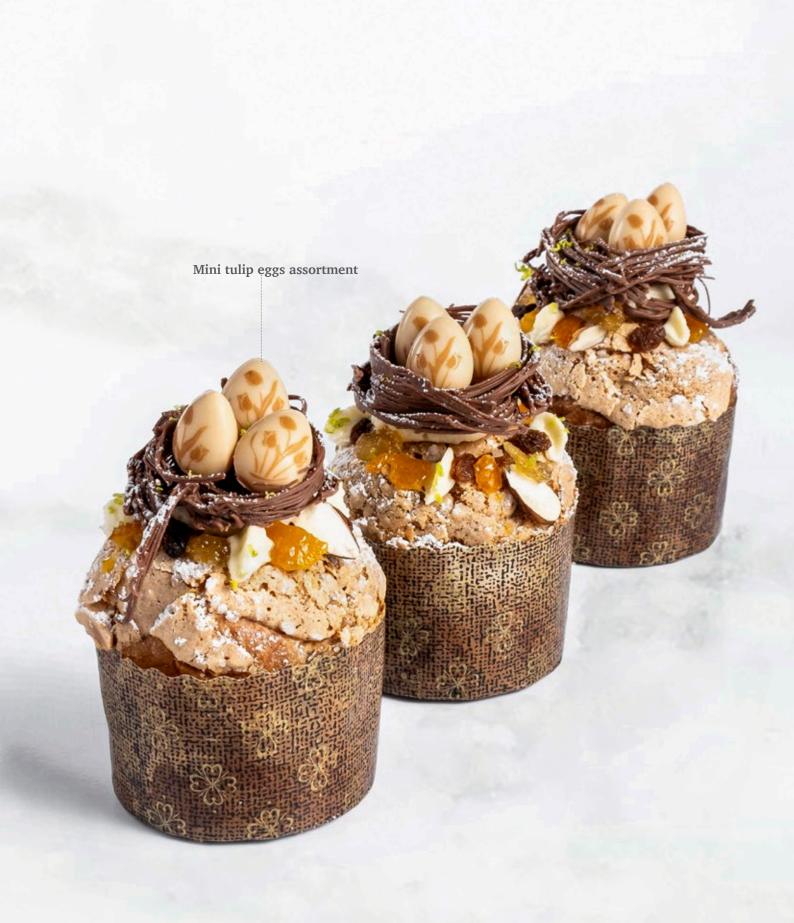

Recipe: Strawberry flower created by pastry chef Bart de Gans

ČĒ.

Mini decorated egg assortment 79100 (378 pcs)

Mini tulip eggs assortment 77995 (378 pcs)