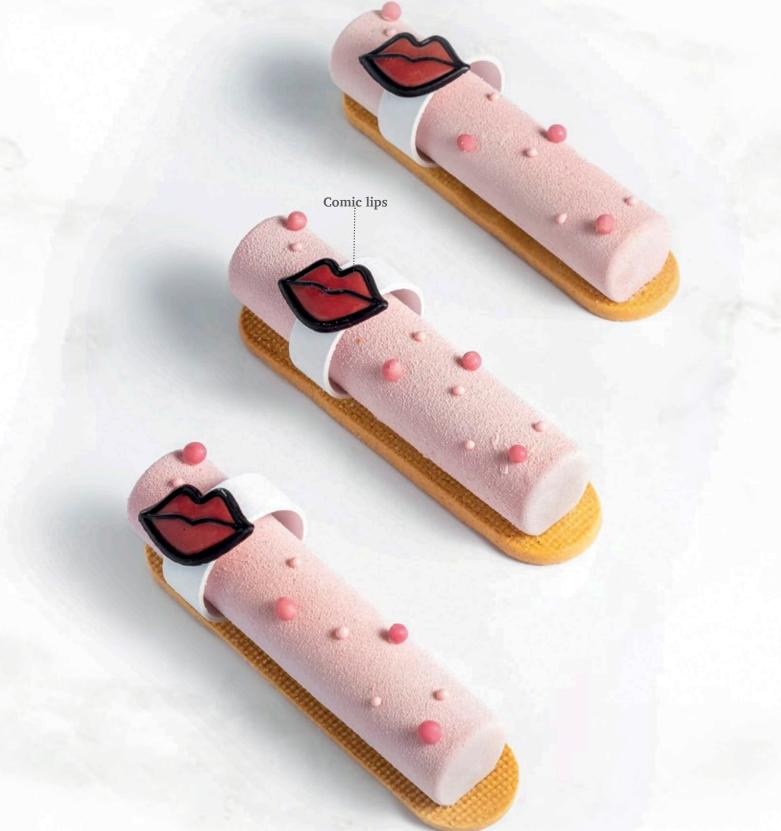

± 100 mm

35 mm

80mm

Red heart coupole 77885 (36 pcs)

(54)

32 mm

**Recipe: Sealed with a kiss** created by Dobla pastry chef

**Comic heart shaped balloon** 78477 (90 pcs) **all year available** 

Comic lips 78476 (108 pcs) all year available

56

Ø80mm

57