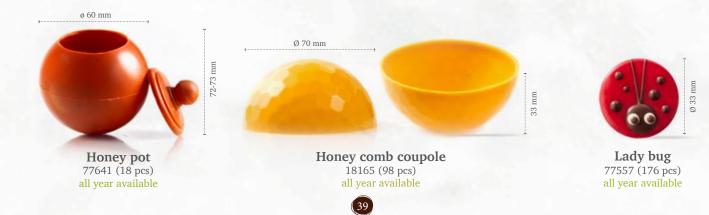

Honey comb yellow 77566 (152 pcs) all year available

..... Honeycomb layered

Recipe: Honey pineapple gâteau created by pastry chef Bart de Gans

Recipe: Lime, Pistachio & Yuzu tarte created by Dobla pastry chef