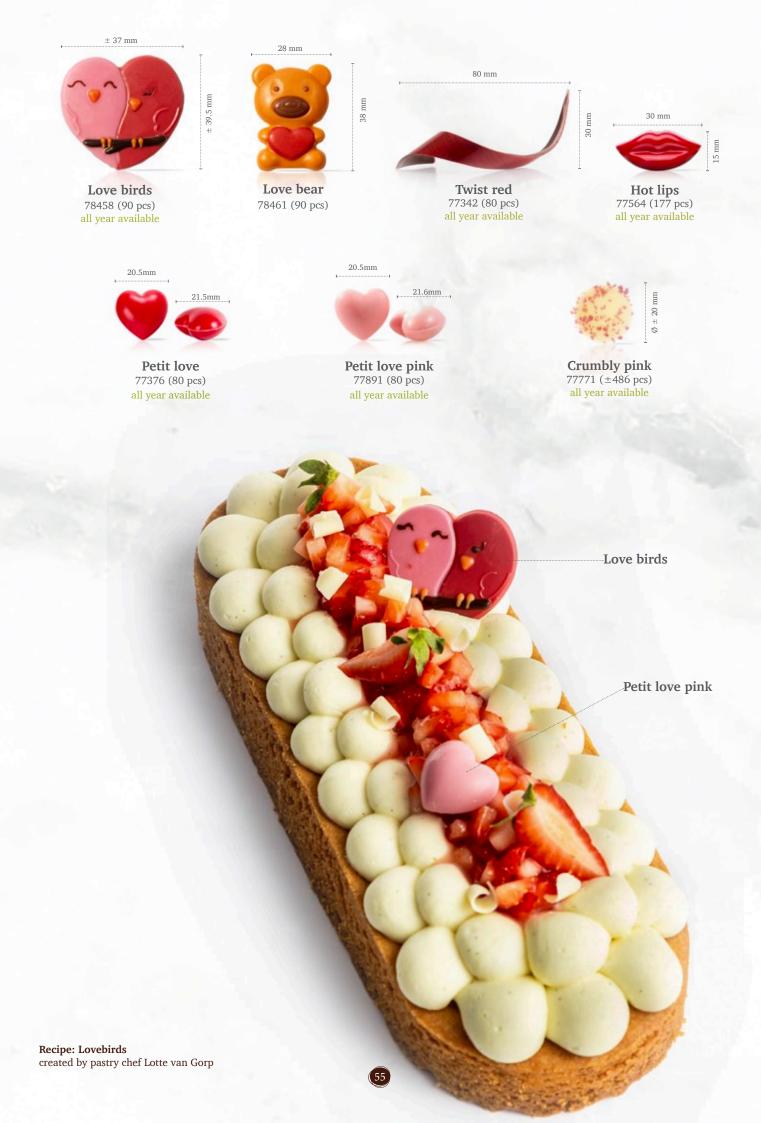

**Recipe: Happy Travel cake** made by pastry chef Bart de Gans

----- Truffle shells happies assortment

50

Recipe: Happy pralines made by pastry chef Michel Willaume

Pove celebrations

Valentine's & Mother's day

Heart layered red white

Recipe: Tartelette heart created by pastry chef Lotte van Gorp

CREATING CHOCOLATE EXCITEMENT

64 mm

**Love letter** 78496 (280 pcs)

 $\pm 61 \text{ mm}$ 

Sweet heart 77791 (64 pcs) all year available Heart white

64 mm

Heart white 77067 (32 pcs) all year available

Love letter

With Love seal 77473 (216 pcs)

all year available

**Heart red** 78350 (±395pcs) all year available

53

30 mm

Heart dark/red 78349 (±235 pcs) all year available

Love sphere assortment

Recipe: Valentine fusion tart created by pastry chef Federico Vedani

 $\pm$  45 mm

Love sphere assortment 79098 (252 pcs)

**Fruit crate** 77960 (36 pcs)