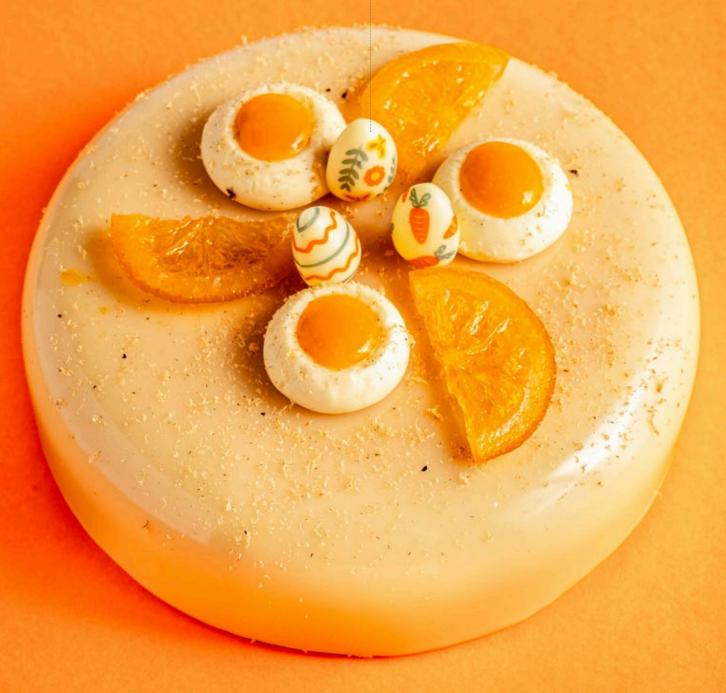

created by pastry chef Lars Vierhour

> Coble SREATING CHOCOLATE EXCITEMENT



Easter exclusive assortment milk









Bunny face white 78498 (90 pcs)



Flower in grass 78488 (144 pcs) 24 mm

**Cute bunny** 78497 (108 pcs)



Interest of the second se

**Bunny** 77117 (112 pcs)

50 mm

**Carrot** 78025 (250 pcs) Increase pcs/box from 175 to 250



Ø 40 mm

Lace flower amber 79021 (216 pcs) all year available

Lace flower amber

Bunny face white





Recipe: Hazelnut rabbit created by pastry chef Mirko Scarani

Bunny face white







(11)

Π.

Recipe: Strawberry flower created by pastry chef Bart de Gans

ČĒ.



Mini decorated egg assortment 79100 (378 pcs)



Mini tulip eggs assortment 77995 (378 pcs)

## Mini decorated egg assortment



Mini decorated egg assortment

100 P 2 4











## Mini decorated egg assortment

Recipe: Splash Easter created by pastry chef Mirko Scarani





± 44 mm

Egg layered flower field dark white 79099 (144 pcs)



**Colored egg mini** 77765 (192 pcs)



Spring chicken 77567 (18 pcs)

Egg layered flower field dark white





Egg layered flower field dark white







Sprinkle eggs yellow 78316 (0.6 kg)



Petals mini yellow 48021 (1kg) all year available



Petals mini green 48020 (1kg) all year available

Pastel eggs assortment



Pastel eggs assortment

Purple flower

Spear dark/white assortment (Spear white)

Daisy

Peach blossom

Recipe: Spring time created by pastry chef Michel Willaume



SPECIAL SELECTION FOR

Springtime

Lace flower white assortment

Recipe: Flower in Dubai created by pastry chef Bart de Gans







Ø 40 mm

Lace