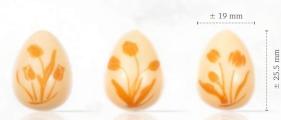

Recipe: Strawberry flower created by pastry chef Bart de Gans

ČĒ.

Mini decorated egg assortment 79100 (378 pcs)

Mini tulip eggs assortment 77995 (378 pcs)