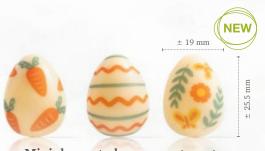

Recipe: Strawberry flower created by pastry chef Bart de Gans

ČĒ.

Mini decorated egg assortment 79100 (378 pcs)

Mini tulip eggs assortment 77995 (378 pcs)

## Mini decorated egg assortment

Mini decorated egg assortment

100 P 2 4