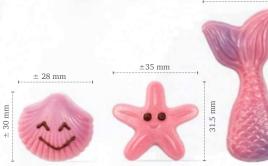

Summer celebrations

Mermaid assortment

**Recipe: Mermaid tail** created by Dobla pastry chef

 $\pm$  30 mm

± 60 mm

44

Mermaid assortment 61649 (108 pcs) Seashell (36 pcs) Starfish (36 pcs) Mermaid tail (36 pcs) all year available