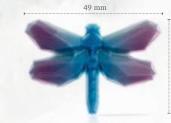

Butterfly 77918 (120 pcs) all year available 30 mm

Butterfly white pink 77572 (120 pcs) all year available

32 mm

Geometric butterfly 78438 (±192 pcs) all year available

18 mm

34 mm

Geometric dragonfly 78439 (±128 pcs) all year available