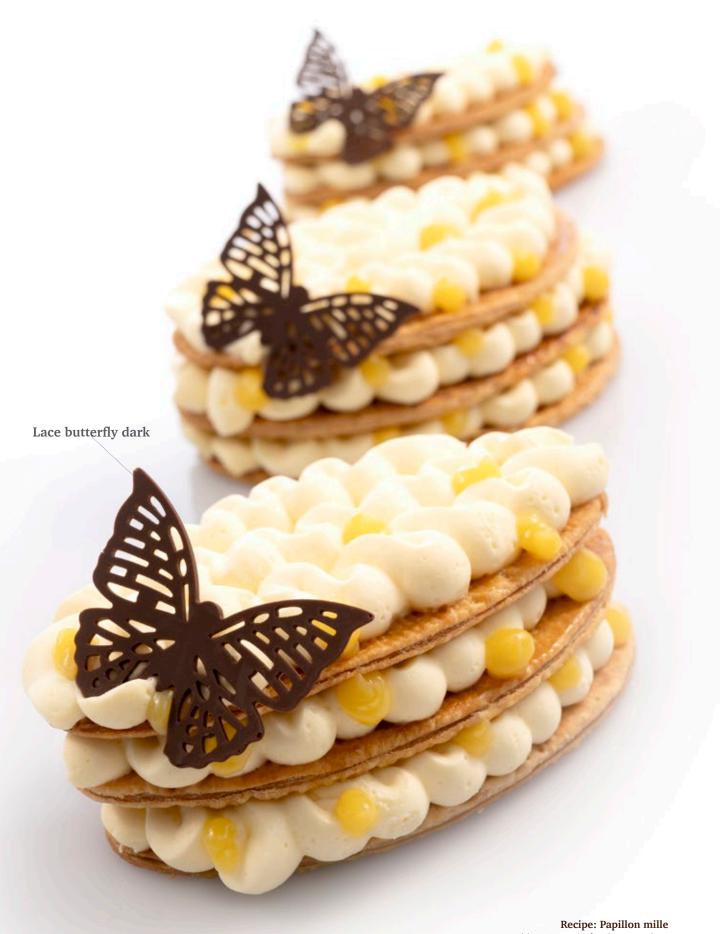

Recipe: Tonka Blossom with hazelnut and coconut created by pastry chef Michel Willaume

23

Lace butterfly dark

Recipe: Abricot vanille created by pastry chef Michel Willaume

25

---Lace flower amber

Lace flower white assortment

Recipe: Papillon mille created by pastry chef Federico Vedani

Pink marguerite 78023 (200 pcs)

Peach blossom 78026 (200 pcs) Increase pcs/box from 140 to 200

Purple flower 78468 (120 pcs) all year available