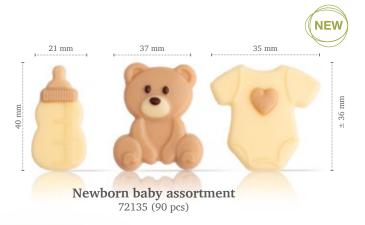

**Geometric butterfly** 78438 (±192 pcs)

Truffle shell happies assortment 77890 (252 pcs) 4 designs - 63 pcs/design Volume 5ml (0,17 oz)

**D4 Happies assortment** 85048 (135 pcs)

**CELEBRATING 75 YEARS OF** 