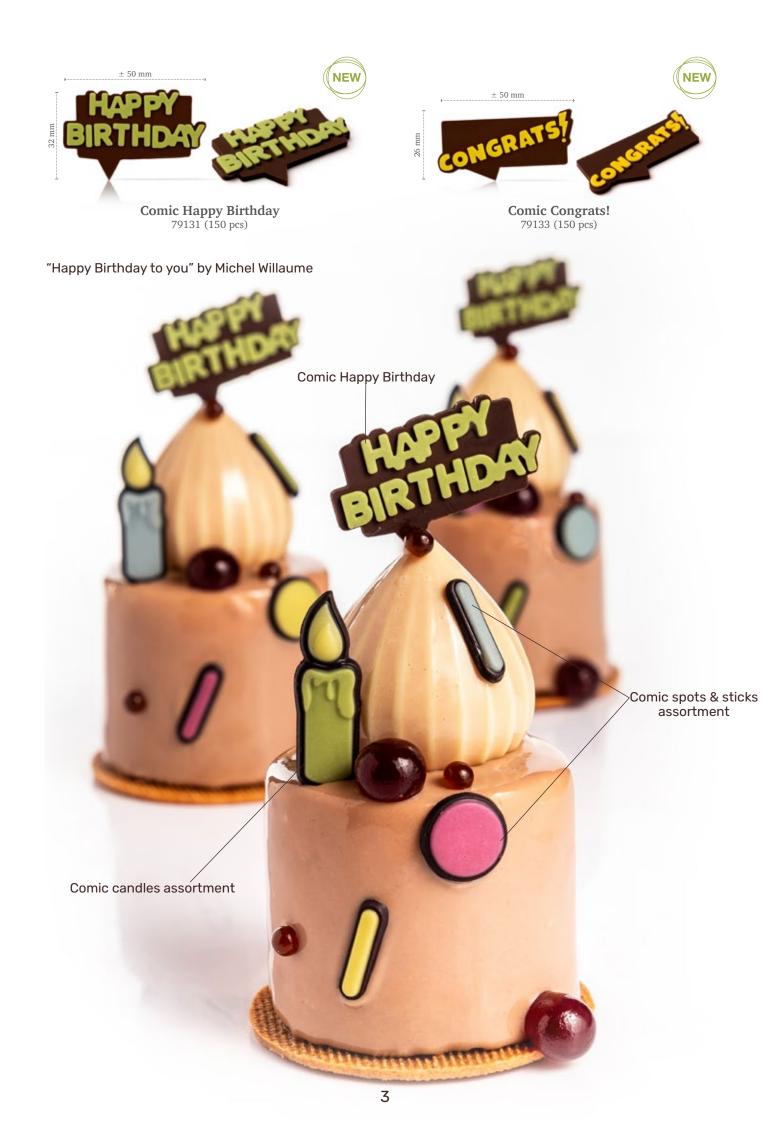

"Exciting unicorn sphere" by Omar Ibrik

Comic candles assortment 78028 (180 pcs)

Comic spots & sticks assortment 78475 (224 pcs)

"Celebration cake" by Bart de Gans

Chocolate bee 77889 (150 pcs)

Geometric dragonfly 78439 (±128 pcs)