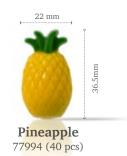

**Geometric butterfly** 78438 (±192 pcs)

Truffle shell happies assortment 77890 (252 pcs) 4 designs - 63 pcs/design Volume 5ml (0,17 oz)

**D4 Happies assortment** 85048 (135 pcs)

**CELEBRATING 75 YEARS OF** 