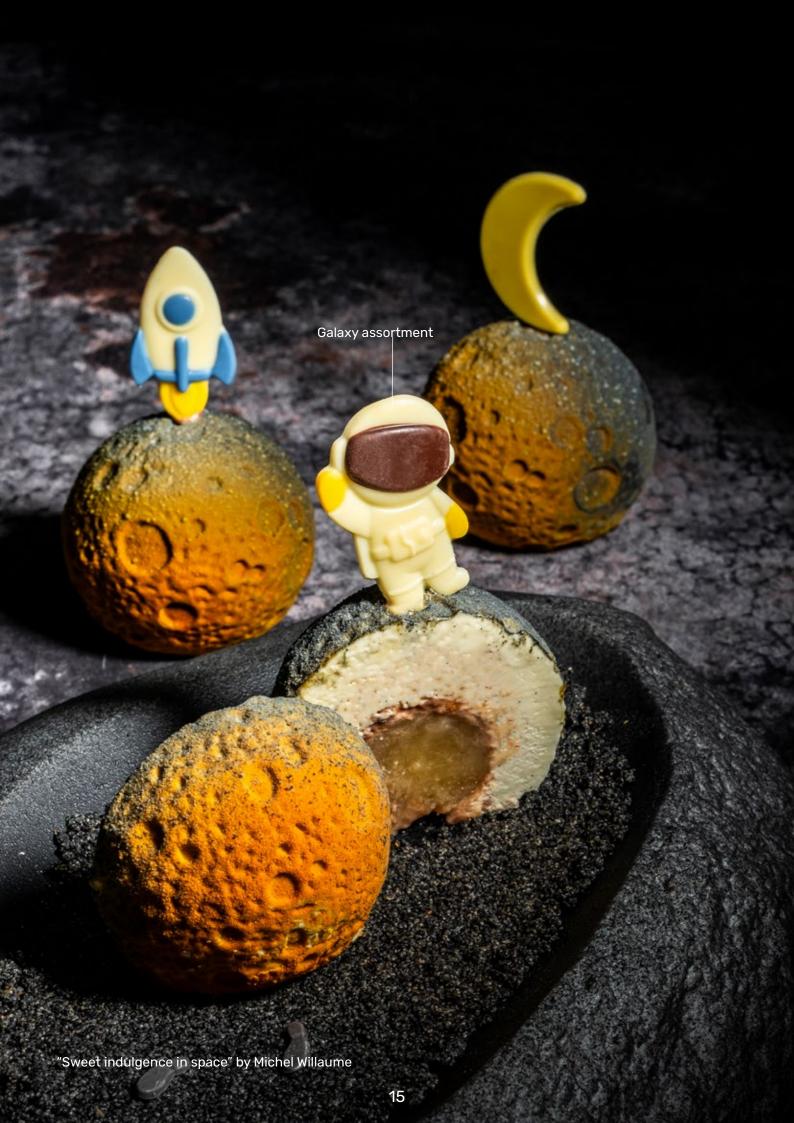

"Exciting unicorn sphere" by Omar Ibrik

Comic candles assortment 78028 (180 pcs)

Comic spots & sticks assortment 78475 (224 pcs)

"Celebration cake" by Bart de Gans

Chocolate bee 77889 (150 pcs)

Geometric dragonfly 78439 (±128 pcs)