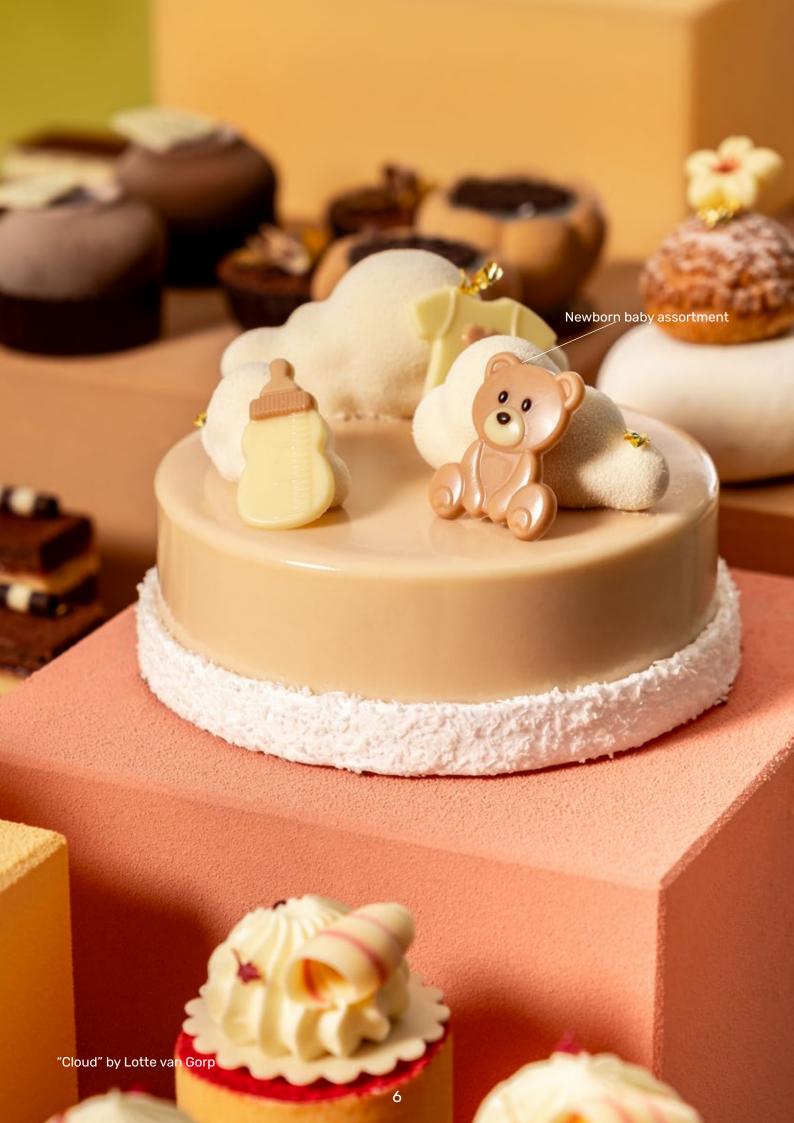

**Geometric butterfly** 78438 (±192 pcs)

Truffle shell happies assortment 77890 (252 pcs) 4 designs - 63 pcs/design Volume 5ml (0,17 oz)

**D4 Happies assortment** 85048 (135 pcs)

**CELEBRATING 75 YEARS OF** 