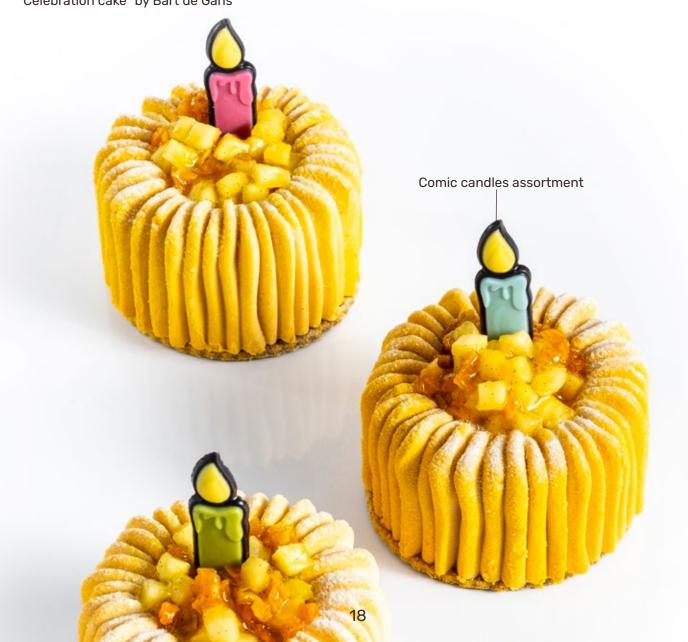

"Exciting unicorn sphere" by Omar Ibrik

Comic candles assortment 78028 (180 pcs)

Comic spots & sticks assortment 78475 (224 pcs)

"Celebration cake" by Bart de Gans

Chocolate bee 77889 (150 pcs)

Geometric dragonfly 78439 (±128 pcs)