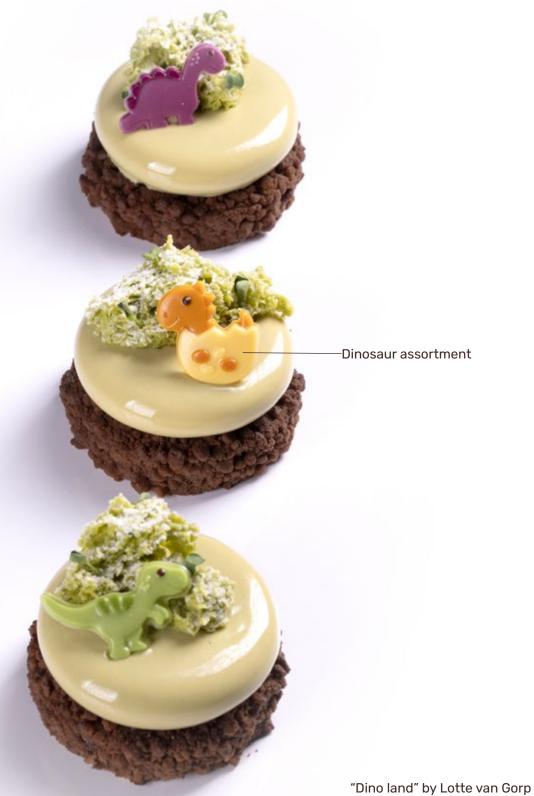

"Exciting unicorn sphere" by Omar Ibrik

Comic candles assortment 78028 (180 pcs)

Comic spots & sticks assortment 78475 (224 pcs)

"Celebration cake" by Bart de Gans

Chocolate bee 77889 (150 pcs)

Geometric dragonfly 78439 (±128 pcs)