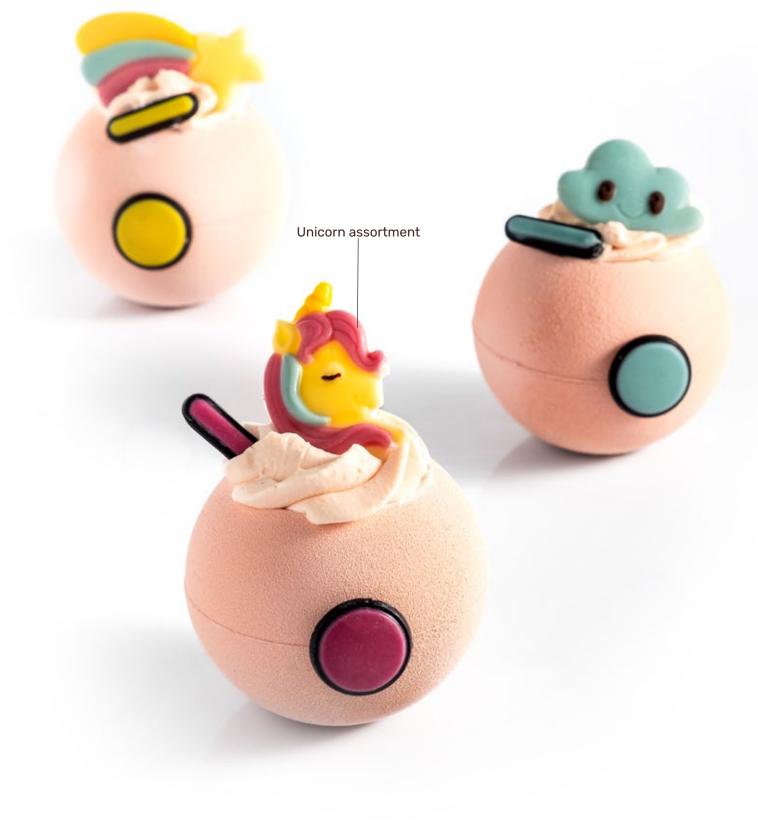

"Exciting unicorn sphere" by Omar Ibrik

Comic candles assortment 78028 (180 pcs)

Comic spots & sticks assortment 78475 (224 pcs)

"Celebration cake" by Bart de Gans

Chocolate bee 77889 (150 pcs)

Geometric dragonfly 78439 (±128 pcs)