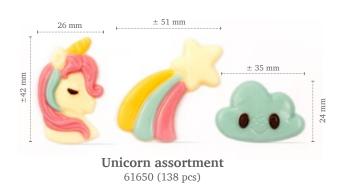

"Exciting unicorn sphere" by Omar Ibrik

Comic candles assortment 78028 (180 pcs)

Comic spots & sticks assortment 78475 (224 pcs)

"Celebration cake" by Bart de Gans

Chocolate bee 77889 (150 pcs)

Geometric dragonfly 78439 (±128 pcs)