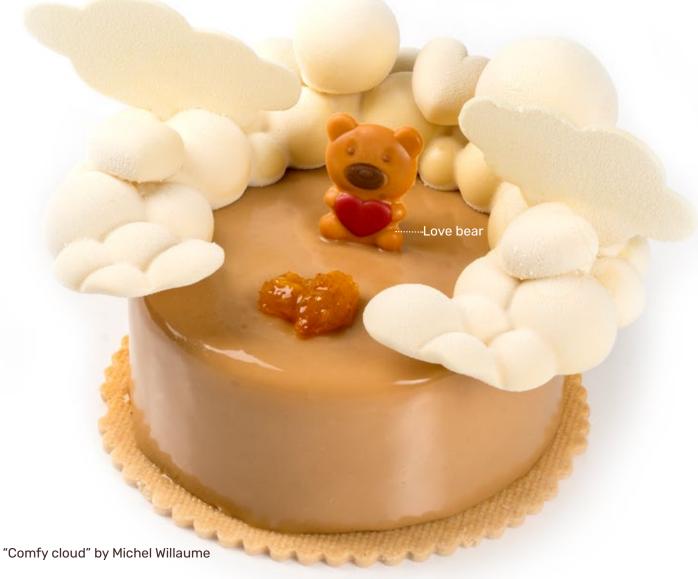

"Exciting unicorn sphere" by Omar Ibrik

Comic candles assortment 78028 (180 pcs)

Comic spots & sticks assortment 78475 (224 pcs)

"Celebration cake" by Bart de Gans

Chocolate bee 77889 (150 pcs)

Geometric dragonfly 78439 (±128 pcs)