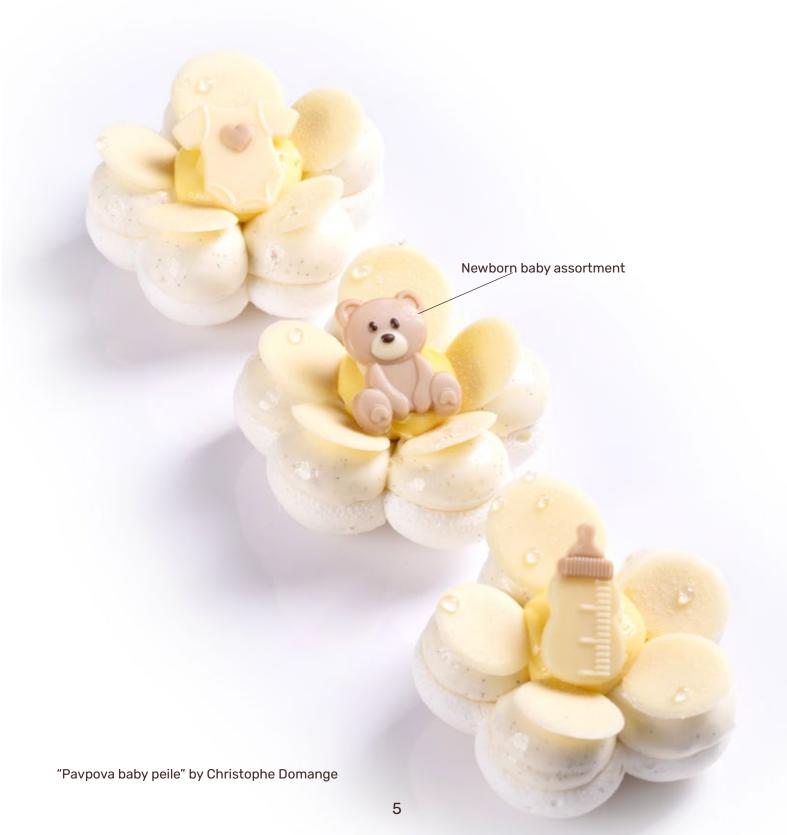

**Geometric butterfly** 78438 (±192 pcs)

Truffle shell happies assortment 77890 (252 pcs) 4 designs - 63 pcs/design Volume 5ml (0,17 oz)

**D4 Happies assortment** 85048 (135 pcs)

**CELEBRATING 75 YEARS OF** 