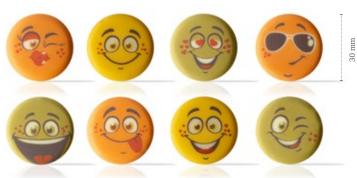

**Geometric butterfly** 78438 (±192 pcs)

Truffle shell happies assortment 77890 (252 pcs) 4 designs - 63 pcs/design Volume 5ml (0,17 oz)

**D4 Happies assortment** 85048 (135 pcs)

**CELEBRATING 75 YEARS OF** 