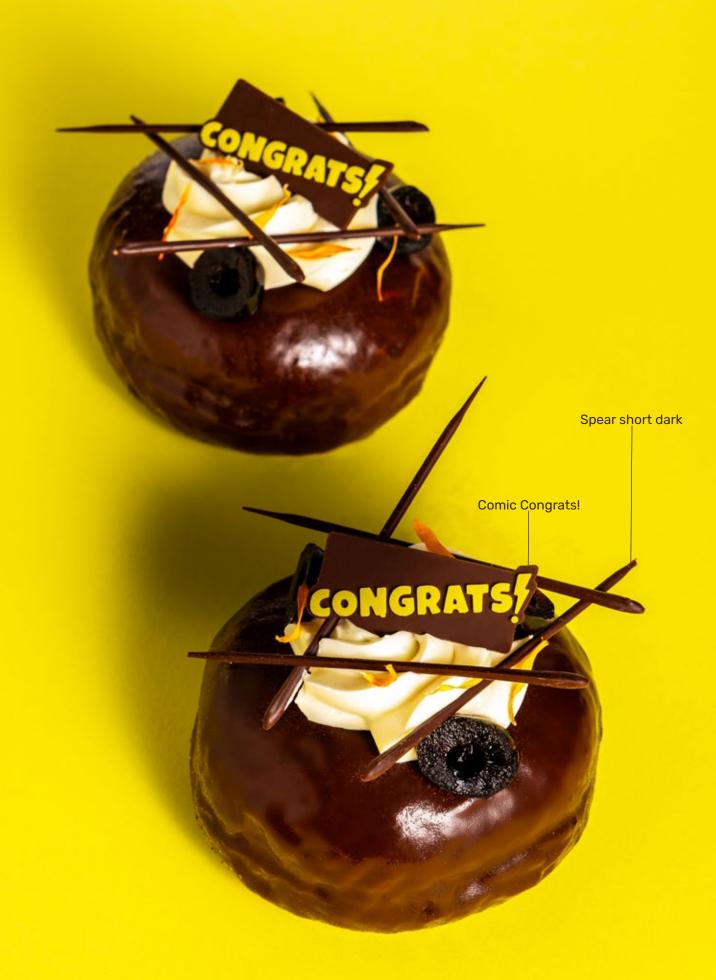

"Exciting unicorn sphere" by Omar Ibrik

Comic candles assortment 78028 (180 pcs)

Comic spots & sticks assortment 78475 (224 pcs)

"Celebration cake" by Bart de Gans

Chocolate bee 77889 (150 pcs)

Geometric dragonfly 78439 (±128 pcs)