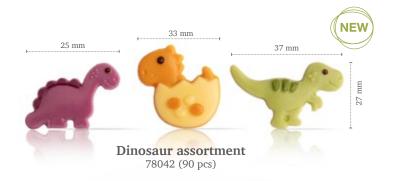

"Exciting unicorn sphere" by Omar Ibrik

Comic candles assortment 78028 (180 pcs)

Comic spots & sticks assortment 78475 (224 pcs)

"Celebration cake" by Bart de Gans

Chocolate bee 77889 (150 pcs)

Geometric dragonfly 78439 (±128 pcs)