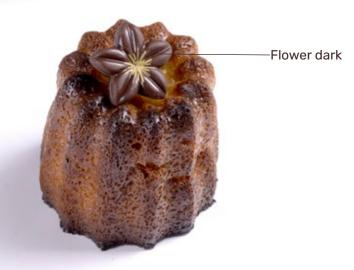

Lace topper cacao pods 79125 (120 pcs)

± 115 mm

Lace topper savannah

Chocolate rose white velvet 77790 (15 pcs)

Chocolate rose mini white velvet 77789 (45 pcs)

Flower dark 76109 (80 pcs)

Flower white 76309 (80 pcs)