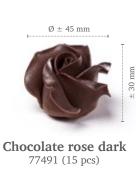

Chocolate rose dark

Honey comb yellow 77566 (152 pcs)

**Ring dark** 15001 (40 pcs) *Volume 75ml (2,54 oz)* 

Ring oval dark 15008 (30 pcs) Volume 75ml (2,54 oz)

Teardrop fine dark 15006 (36 pcs) Volume 75ml (2,54 oz)