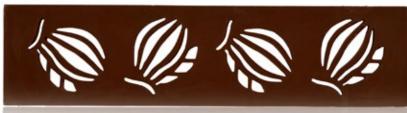

Lace topper cacao pods 79125 (120 pcs)

± 115 mm

Lace topper savannah

Chocolate rose white velvet 77790 (15 pcs)

Chocolate rose mini white velvet 77789 (45 pcs)

Flower dark 76109 (80 pcs)

Flower white 76309 (80 pcs)