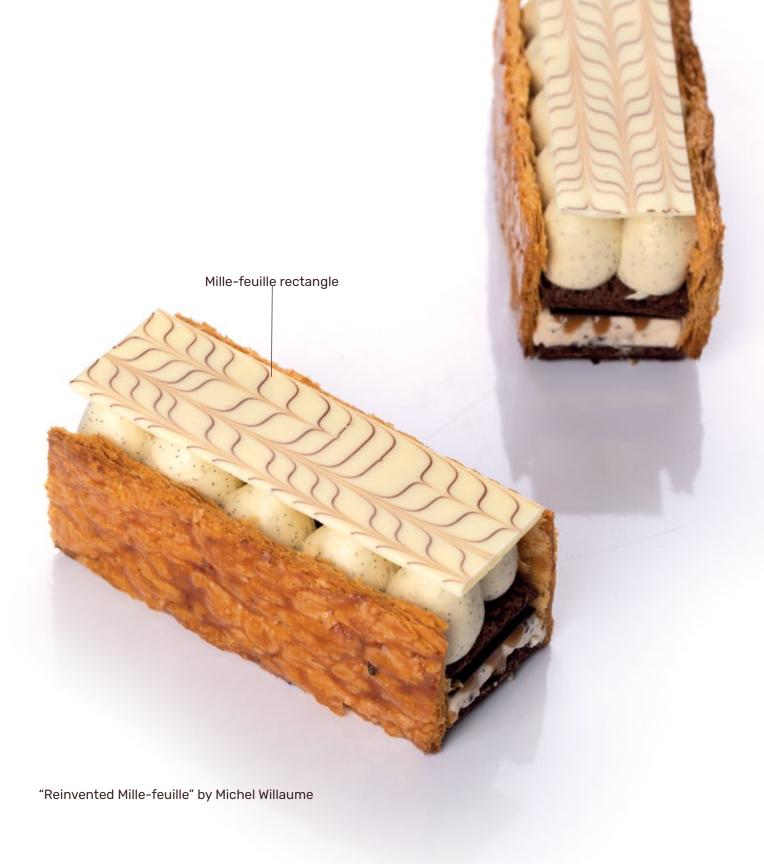

stered the art of producing delicate, lace decorations at scale, delivering elegance, finesse, and a unique design touch. Combining visual beauty with functionality, each piece reflects exceptional craftsmanship, effortlessly elevating any dessert creation with a signature look.

Lace fan mini white assortment 79121 (216 pcs)



Lace flower dark assortment 79122 (216 pcs)



Lace fruit white assortment 79123 (144 pcs)



Lace flower amber 79021 (216 pcs)



Lace round dark 77911 (216 pcs)













± 115 mm





Lace topper cacao pods 79125 (120 pcs)

± 115 mm





Lace topper savannah









Chocolate rose white velvet 77790 (15 pcs)



Chocolate rose mini white velvet 77789 (45 pcs)



Flower dark 76109 (80 pcs)



Flower white 76309 (80 pcs)







Chocolate rose dark





















Honey comb yellow 77566 (152 pcs)





**Ring dark** 15001 (40 pcs) *Volume 75ml (2,54 oz)* 



Ring oval dark 15008 (30 pcs) Volume 75ml (2,54 oz)



Teardrop fine dark 15006 (36 pcs) Volume 75ml (2,54 oz)



Teardrop bamboo dark 15005 (36 pcs) Volume 75ml (2,54 oz)



**Spear short dark** 71429 (1385 pcs)



**Spear dark/white assortment** 71178 (±490 pcs)





**CELEBRATING 75 YEARS OF** 

## Pastry Evolution & Chocolate Excitement

That's the Dobla Touch

dobla.com O doblaofficial