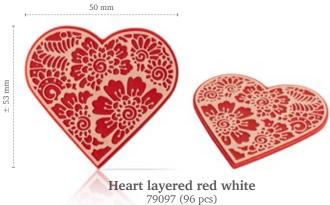

Lace flower white assortment 79102 (96 pcs)

Lace leaf milk assortment 79113 (144 pcs)