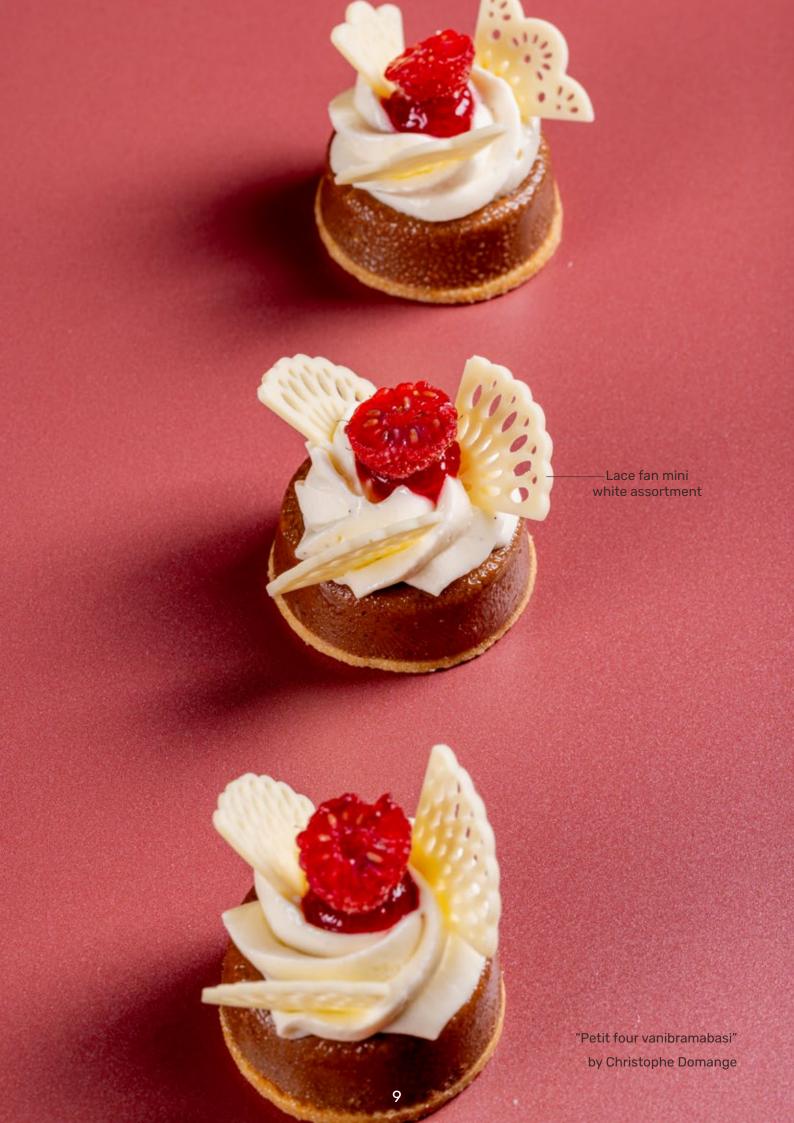

Lace fan mini white assortment 79121 (216 pcs)

Lace flower dark assortment 79122 (216 pcs)

Lace fruit white assortment 79123 (144 pcs)

Lace flower amber 79021 (216 pcs)

Lace round dark 77911 (216 pcs)

± 115 mm