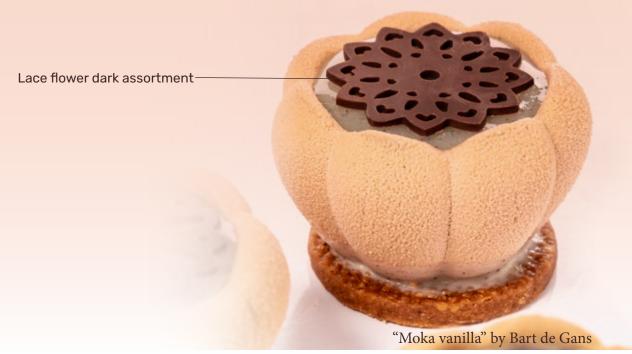

## **LACE SIGNATURE TECHNIQUE**

Lacing is a timeless artisanal decoration technique, celebrated for its intricate and refined designs. At Dobla, we've mastered the art of producing delicate, lace decorations at scale, delivering elegance, finesse, and a unique design touch. Combining visual beauty with functionality, each piece reflects exceptional craftsmanship, effortlessly elevating any dessert creation with a signature look.

Lace fan mini white assortment 79121 (216 pcs)

Lace flower dark assortment 79122 (216 pcs)

Lace fruit white assortment 79123 (144 pcs)

Lace flower amber 79021 (216 pcs)

Lace round dark 77911 (216 pcs)

± 115 mm