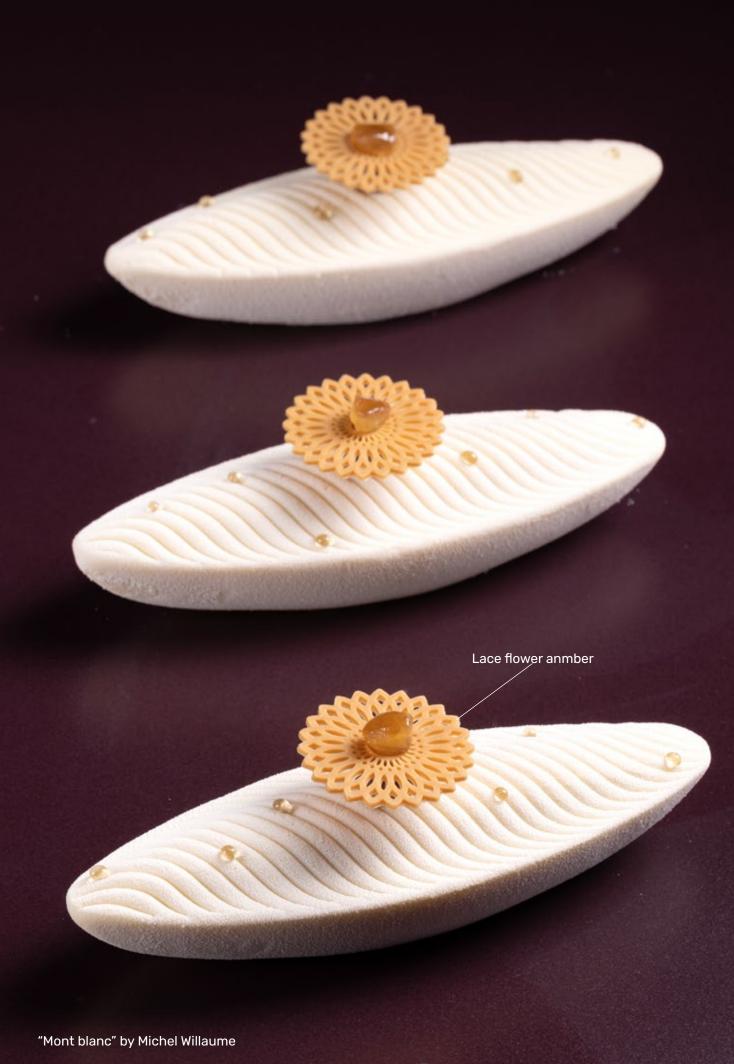

Lace flower white assortment 79102 (96 pcs)

Lace leaf milk assortment 79113 (144 pcs)

Lace fan mini white assortment 79121 (216 pcs)

Lace flower dark assortment 79122 (216 pcs)

Lace fruit white assortment 79123 (144 pcs)

Lace flower amber 79021 (216 pcs)

Lace round dark 77911 (216 pcs)

± 115 mm