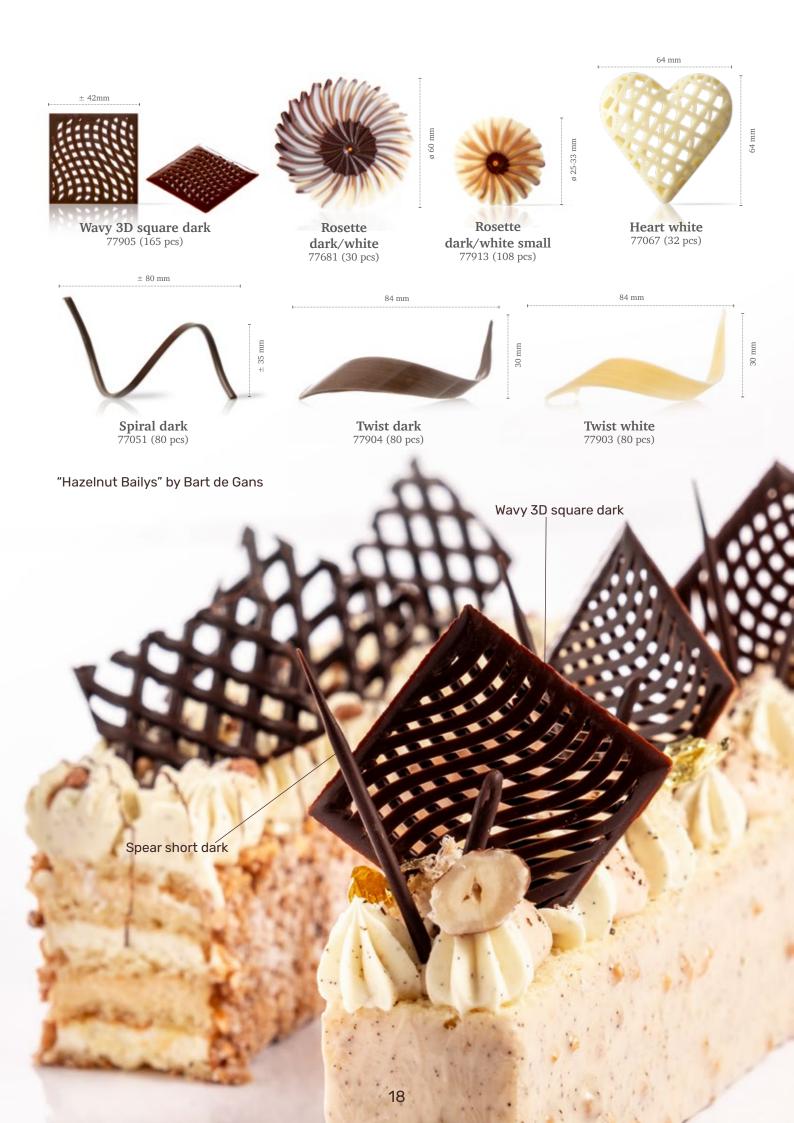

Teardrop bamboo dark 15005 (36 pcs) Volume 75ml (2,54 oz)

**Spear short dark** 71429 (1385 pcs)

**Spear dark/white assortment** 71178 (±490 pcs)

**CELEBRATING 75 YEARS OF** 