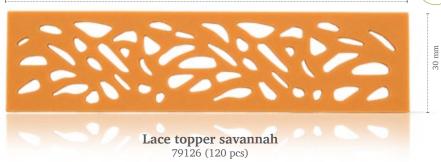

Lace topper cacao pods 79125 (120 pcs)

± 115 mm

Lace topper savannah

Chocolate rose white velvet 77790 (15 pcs)

Chocolate rose mini white velvet 77789 (45 pcs)

Flower dark 76109 (80 pcs)

Flower white 76309 (80 pcs)