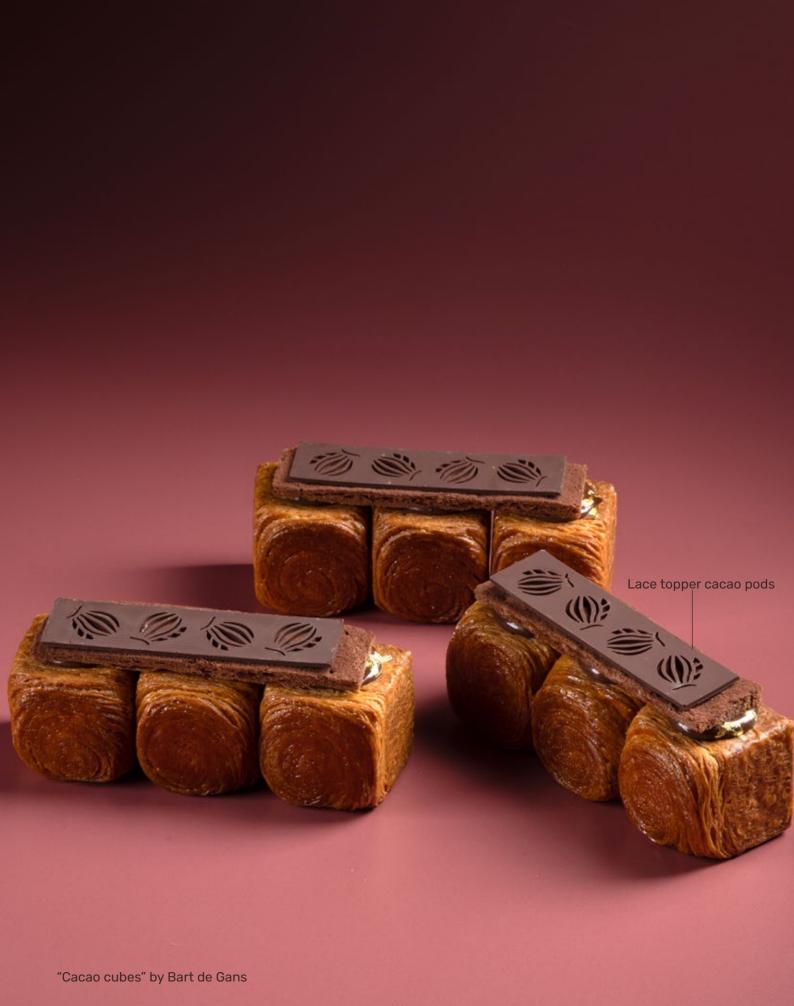

"Pavpowhaou" by Christophe Domange

Lace topper cacao pods 79125 (120 pcs)

± 115 mm

Lace topper savannah

Chocolate rose white velvet 77790 (15 pcs)

Chocolate rose mini white velvet 77789 (45 pcs)

Flower dark 76109 (80 pcs)

Flower white 76309 (80 pcs)