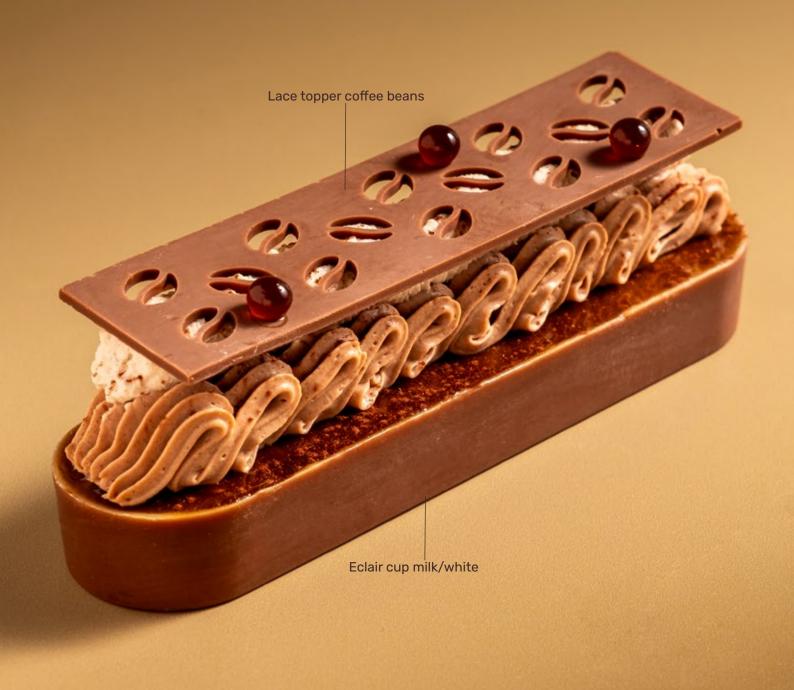

Lace fan mini white assortment 79121 (216 pcs)

Lace flower dark assortment 79122 (216 pcs)

Lace fruit white assortment 79123 (144 pcs)

Lace flower amber 79021 (216 pcs)

Lace round dark 77911 (216 pcs)

± 115 mm