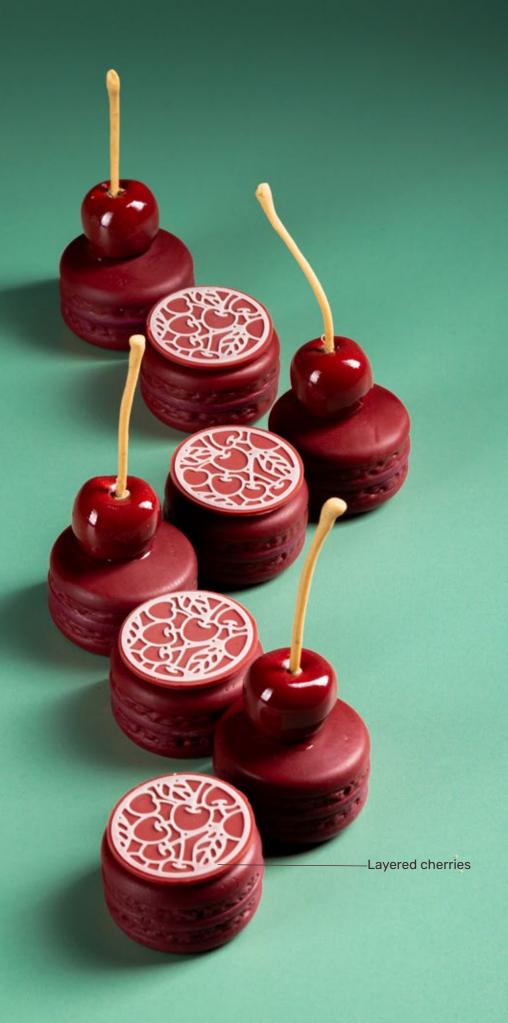

SCAN TO DISCOVER PURE ELEGANCE

SCAN TO DISCOVER PLAYFUL INDULGENCE

SIRH/+ COUPE DU MONDE DE LA PÂTISSERIE 2025 FINAL LYON, ER

WEBSITE dobla.com INSTAGRAM @doblaofficial

Honeycomb layered 79023 (180 pcs)

79129 (144 pcs)

## **LAYER SIGNATURE TECHNIQUE**

The layered technique is a hallmark of refined chocolate decoration, bringing depth and elegance to any creation. At Dobla, we craft intricate shapes and detailed reliefs that help tell unique stories on every dessert. Blending artistry with structural integrity, each piece offers both functionality and visual appeal. With Dobla's expertise, you can effortlessly add elegance and detail to your recipes.