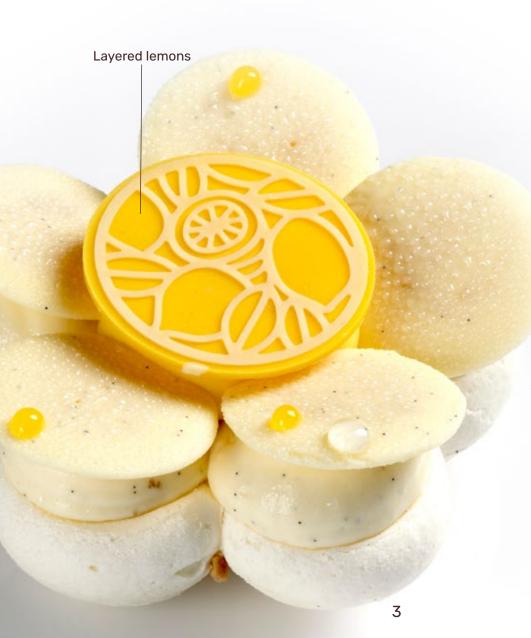

looking for feel-good moments to balance the external influences they face daily. Refinement & elegance make culinary creations look like an affordable luxury. While mood-lifting, playful, colourful and cute products that feel familiar ('Newstalgic') allow consumers to escape in a moment of indulgence.

Therefore we continuing our two main concepts 'Pure Elegance' and 'Playful Indulgence'. With this inspiration and our creations, we aim to help you benefit from these consumer trends.

SCAN TO DISCOVER NOVELTIES 2025



SCAN TO DISCOVER PURE ELEGANCE



SCAN TO DISCOVER PLAYFUL INDULGENCE





SIRH/+ COUPE DU MONDE DE LA PÂTISSERIE 2025 FINAL LYON, ER

WEBSITE dobla.com INSTAGRAM @doblaofficial





Honeycomb layered 79023 (180 pcs)



79129 (144 pcs)



"Pavpowhaou" by Christophe Domange



## **LAYER SIGNATURE TECHNIQUE**

The layered technique is a hallmark of refined chocolate decoration, bringing depth and elegance to any creation. At Dobla, we craft intricate shapes and detailed reliefs that help tell unique stories on every dessert. Blending artistry with structural integrity, each piece offers both functionality and visual appeal. With Dobla's expertise, you can effortlessly add elegance and detail to your recipes.













Lace flower white assortment 79102 (96 pcs)

Lace leaf milk assortment 79113 (144 pcs)



## **LACE SIGNATURE TECHNIQUE**

Lacing is a timeless artisanal decoration technique, celebrated for its intricate and refined designs. At Dobla, we've mastered the art of producing delicate, lace decorations at scale, delivering elegance, finesse, and a