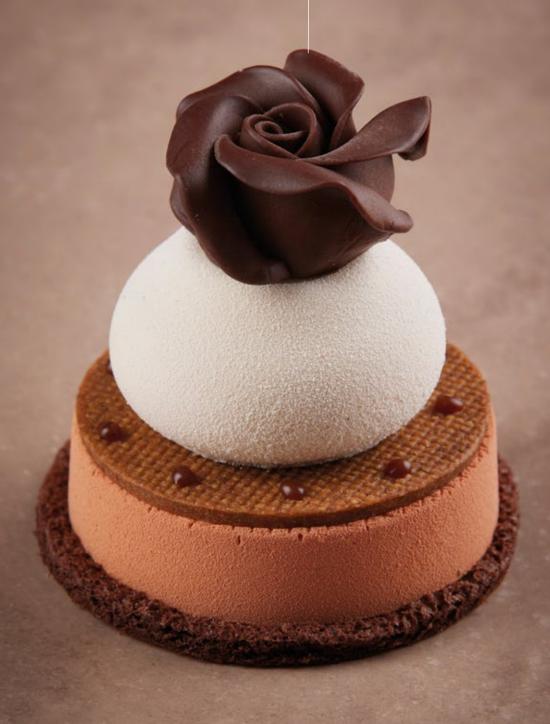

Chocolate rose dark

Honey comb yellow 77566 (152 pcs)

**Ring dark** 15001 (40 pcs) *Volume 75ml (2,54 oz)* 

Ring oval dark 15008 (30 pcs) Volume 75ml (2,54 oz)

Teardrop fine dark 15006 (36 pcs) Volume 75ml (2,54 oz)