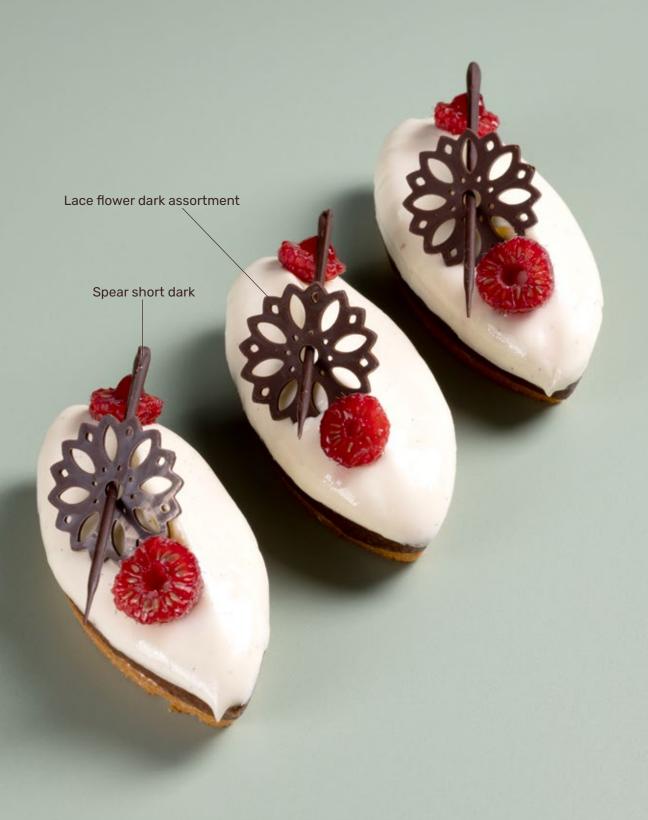

Lace fan mini white assortment 79121 (216 pcs)

Lace flower dark assortment 79122 (216 pcs)

Lace fruit white assortment 79123 (144 pcs)

Lace flower amber 79021 (216 pcs)

Lace round dark 77911 (216 pcs)

± 115 mm

Teardrop bamboo dark 15005 (36 pcs) Volume 75ml (2,54 oz)

**Spear short dark** 71429 (1385 pcs)

**Spear dark/white assortment** 71178 (±490 pcs)

**CELEBRATING 75 YEARS OF** 