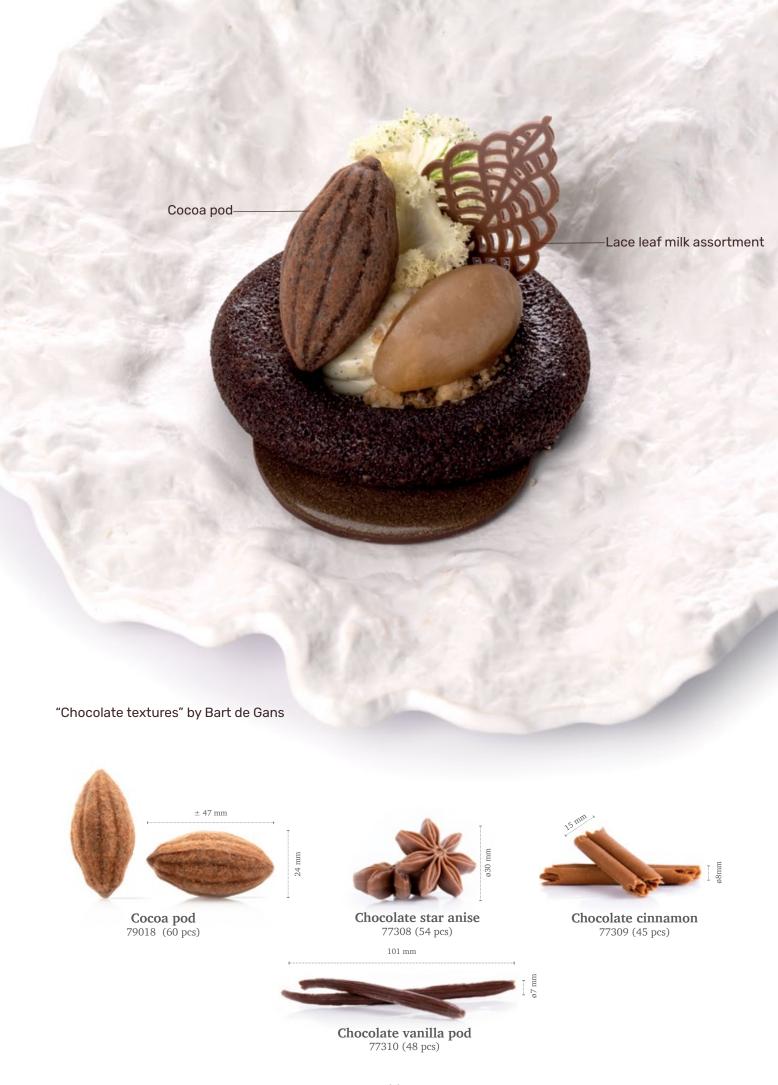

Lace flower white assortment 79102 (96 pcs)

Lace leaf milk assortment 79113 (144 pcs)