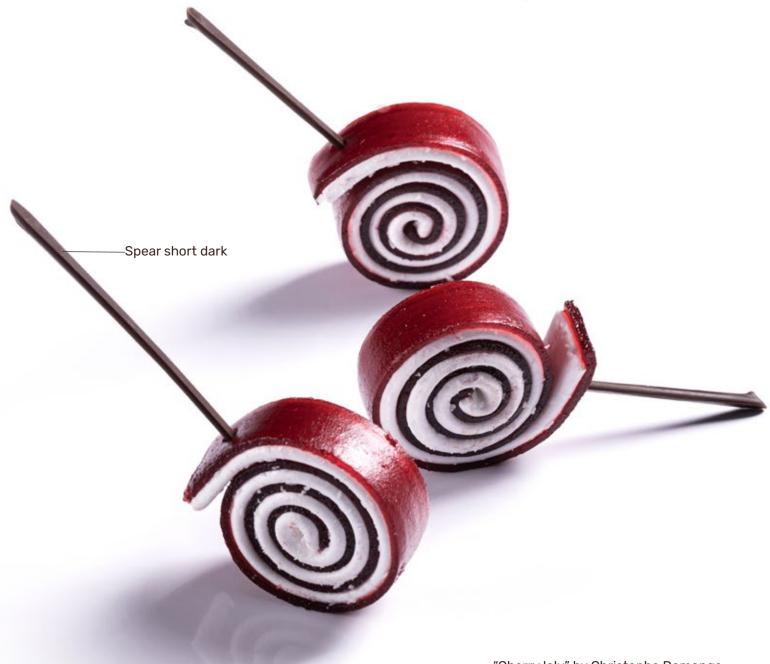

Teardrop bamboo dark 15005 (36 pcs) Volume 75ml (2,54 oz)

**Spear short dark** 71429 (1385 pcs)

**Spear dark/white assortment** 71178 (±490 pcs)

**CELEBRATING 75 YEARS OF** 