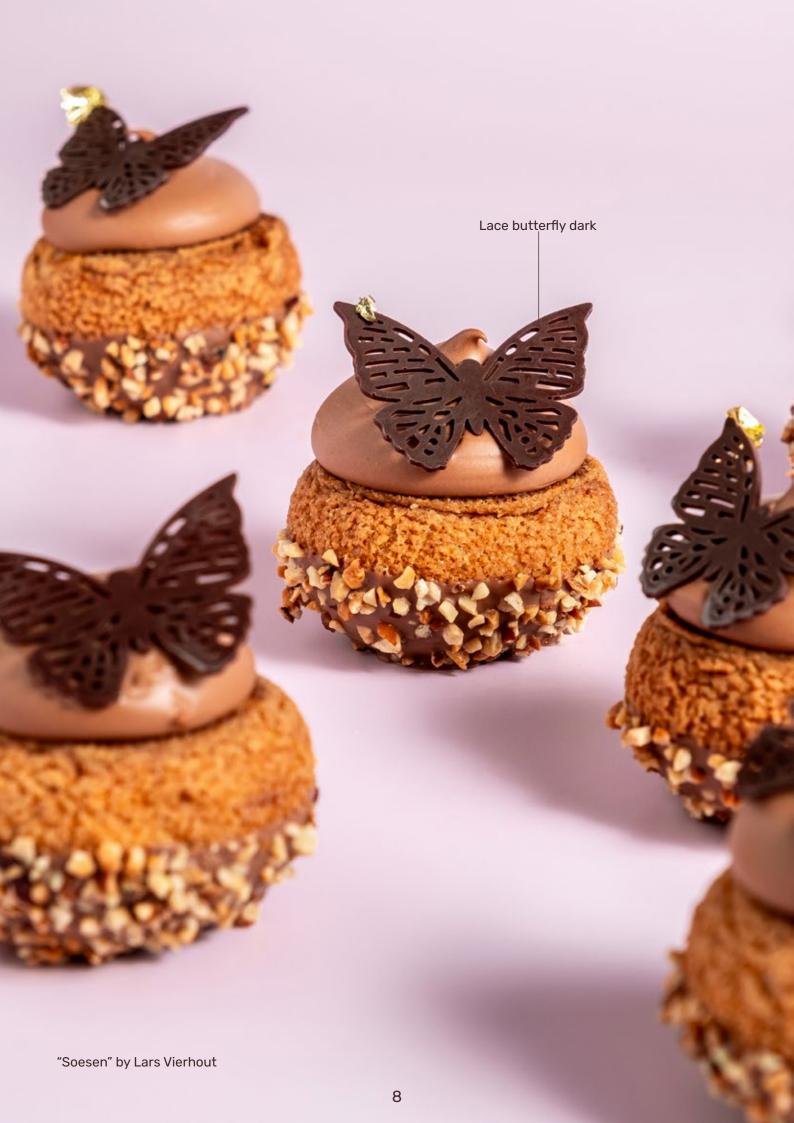

ly add elegance and detail to your recipes.













Lace flower white assortment 79102 (96 pcs)

Lace leaf milk assortment 79113 (144 pcs)



## **LACE SIGNATURE TECHNIQUE**

Lacing is a timeless artisanal decoration technique, celebrated for its intricate and refined designs. At Dobla, we've mastered the art of producing delicate, lace decorations at scale, delivering elegance, finesse, and a unique design touch. Combining visual beauty with functionality, each piece reflects exceptional craftsmanship, effortlessly elevating any dessert creation with a signature look.

Lace fan mini white assortment 79121 (216 pcs)



Lace flower dark assortment 79122 (216 pcs)



Lace fruit white assortment 79123 (144 pcs)



Lace flower amber 79021 (216 pcs)



Lace round dark 77911 (216 pcs)













± 115 mm





Lace topper cacao pods 79125 (120 pcs)

± 115 mm





Lace topper savannah









Chocolate rose white velvet 77790 (15 pcs)



Chocolate rose mini white velvet 77789 (45 pcs)



Flower dark 76109 (80 pcs)



Flower white 76309 (80 pcs)







Chocolate rose dark





















Honey comb yellow 77566 (152 pcs)





**Ring dark** 15001 (40 pcs) *Volume 75ml (2,54 oz)* 



Ring oval dark 15008 (30 pcs) Volume 75ml (2,54 oz)



Teardrop fine dark 15006 (36 pcs) Volume 75ml (2,54 oz)



Teardrop bamboo dark 15005 (36 pcs) Volume 75ml (2,54 oz)



**Spear short dark** 71429 (1385 pcs)



**Spear dark/white assortment** 71178 (±490 pcs)





**CELEBRATING 75 YEARS OF** 

## Pastry Evolution & Chocolate Excitement

That's the Dobla Touch

dobla.com O doblaofficial