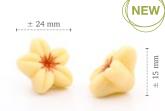

Lace topper cacao pods 79125 (120 pcs)

± 115 mm

Lace topper savannah

Chocolate rose white velvet 77790 (15 pcs)

Chocolate rose mini white velvet 77789 (45 pcs)

Flower dark 76109 (80 pcs)

Flower white 76309 (80 pcs)