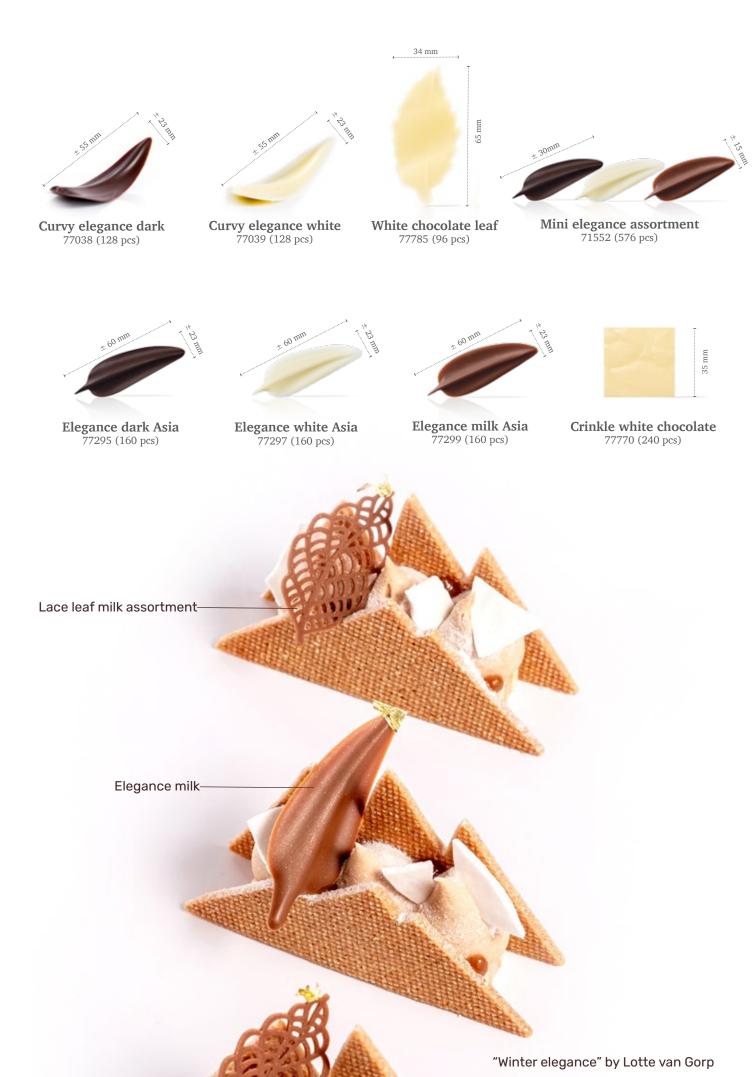

e mastered the art of producing delicate, lace decorations at scale, delivering elegance, finesse, and a unique design touch. Combining visual beauty with functionality, each piece reflects exceptional craftsmanship, effortlessly elevating any dessert creation with a signature look.

Lace fan mini white assortment 79121 (216 pcs)



Lace flower dark assortment 79122 (216 pcs)



Lace fruit white assortment 79123 (144 pcs)



Lace flower amber 79021 (216 pcs)



Lace round dark 77911 (216 pcs)













± 115 mm





Lace topper cacao pods 79125 (120 pcs)

± 115 mm





Lace topper savannah









Chocolate rose white velvet 77790 (15 pcs)



Chocolate rose mini white velvet 77789 (45 pcs)



Flower dark 76109 (80 pcs)



Flower white 76309 (80 pcs)







Chocolate rose dark





















Honey comb yellow 77566 (152 pcs)





**Ring dark** 15001 (40 pcs) *Volume 75ml (2,54 oz)* 



Ring oval dark 15008 (30 pcs) Volume 75ml (2,54 oz)



Teardrop fine dark 15006 (36 pcs) Volume 75ml (2,54 oz)



Teardrop bamboo dark 15005 (36 pcs) Volume 75ml (2,54 oz)



**Spear short dark** 71429 (1385 pcs)



**Spear dark/white assortment** 71178 (±490 pcs)





**CELEBRATING 75 YEARS OF** 

## Pastry Evolution & Chocolate Excitement

That's the Dobla Touch

dobla.com O doblaofficial