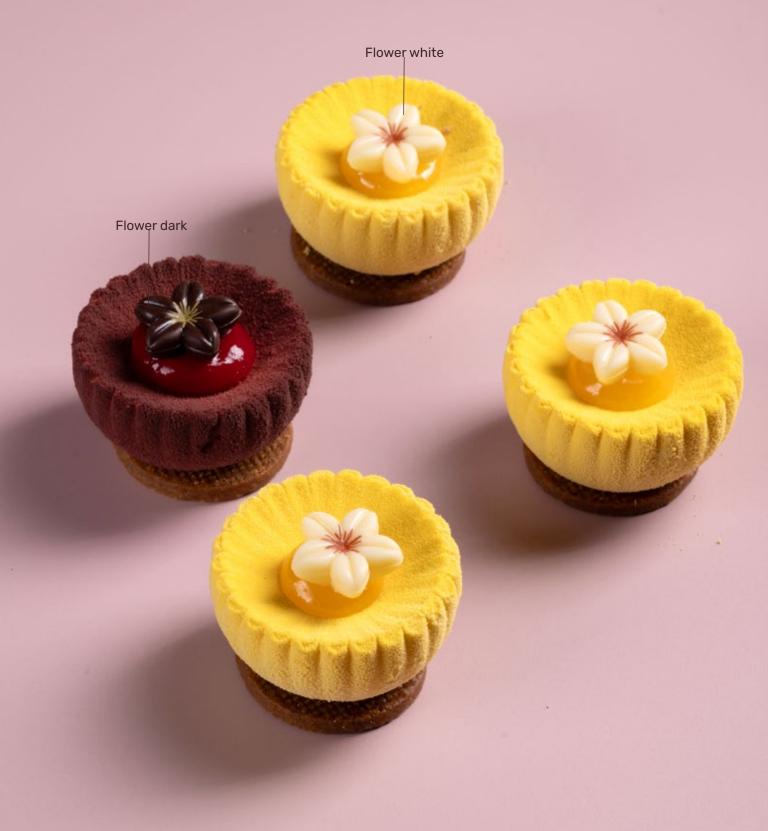

Lace topper cacao pods 79125 (120 pcs)

± 115 mm

Lace topper savannah

Chocolate rose white velvet 77790 (15 pcs)

Chocolate rose mini white velvet 77789 (45 pcs)

Flower dark 76109 (80 pcs)

Flower white 76309 (80 pcs)