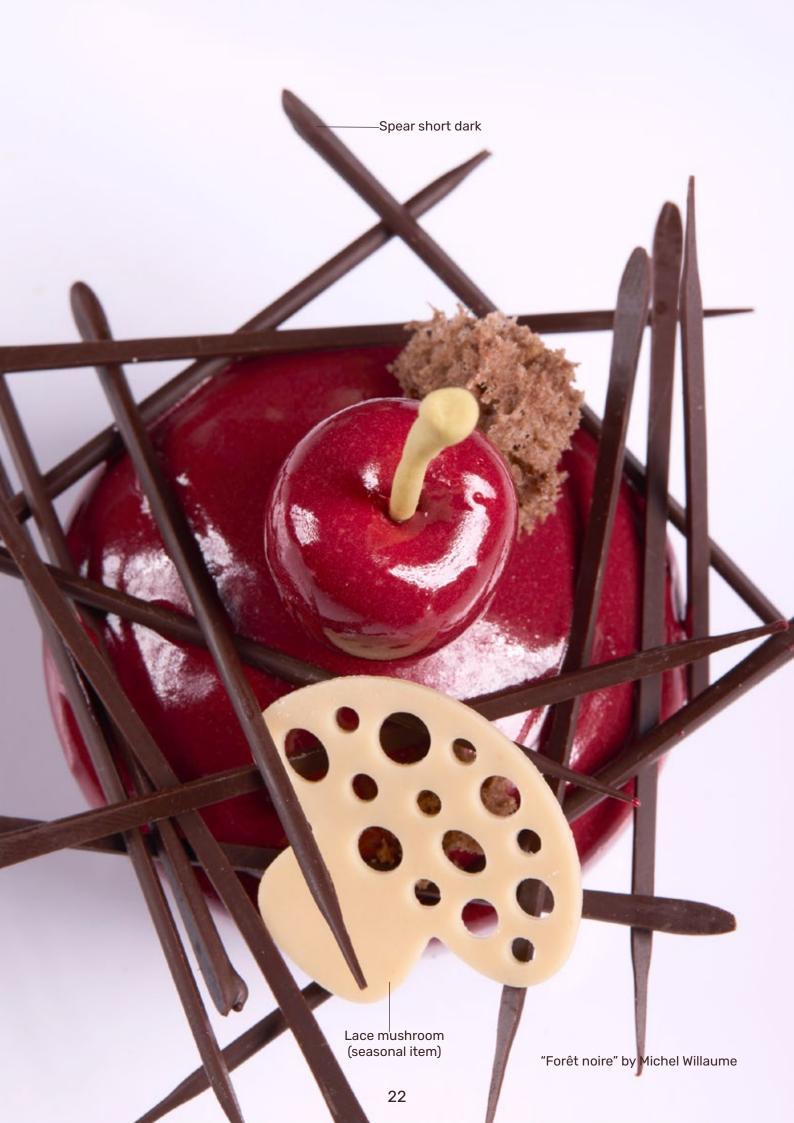

Teardrop bamboo dark 15005 (36 pcs) Volume 75ml (2,54 oz)

**Spear short dark** 71429 (1385 pcs)

**Spear dark/white assortment** 71178 (±490 pcs)

**CELEBRATING 75 YEARS OF** 