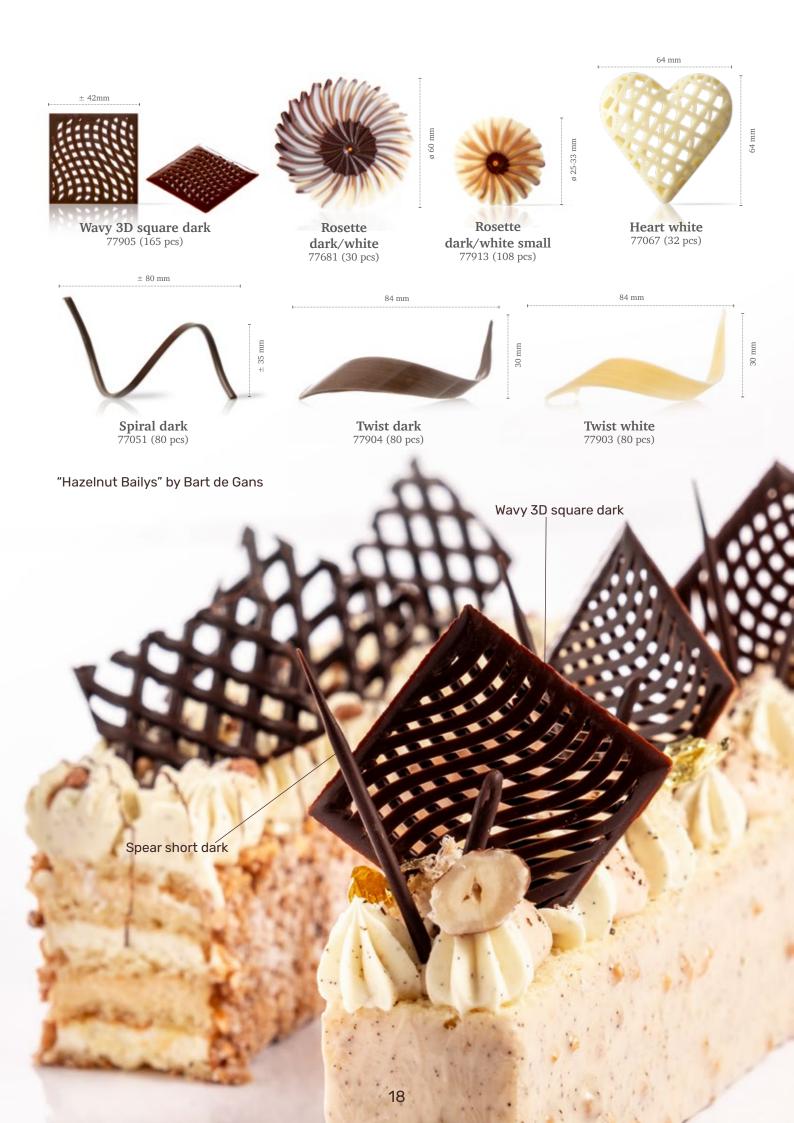

Chocolate rose dark

Honey comb yellow 77566 (152 pcs)

**Ring dark** 15001 (40 pcs) *Volume 75ml (2,54 oz)* 

Ring oval dark 15008 (30 pcs) Volume 75ml (2,54 oz)

Teardrop fine dark 15006 (36 pcs) Volume 75ml (2,54 oz)

Teardrop bamboo dark 15005 (36 pcs) Volume 75ml (2,54 oz)

**Spear short dark** 71429 (1385 pcs)

**Spear dark/white assortment** 71178 (±490 pcs)

**CELEBRATING 75 YEARS OF** 