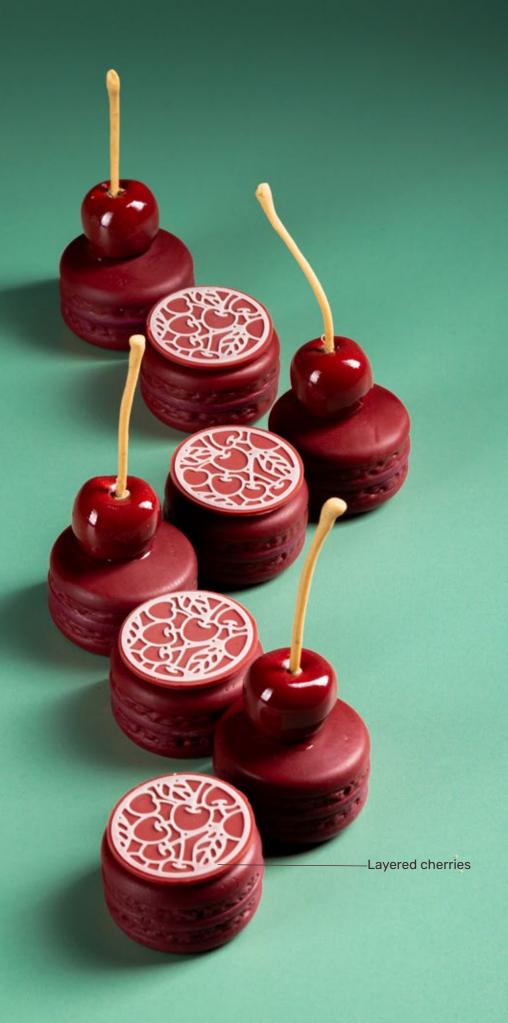

from these consumer trends.

SCAN TO DISCOVER NOVELTIES 2025



SCAN TO DISCOVER PURE ELEGANCE



SCAN TO DISCOVER PLAYFUL INDULGENCE





SIRH/+ COUPE DU MONDE DE LA PÂTISSERIE 2025 FINAL LYON, ER

WEBSITE dobla.com INSTAGRAM @doblaofficial





Honeycomb layered 79023 (180 pcs)



Heart layered red white

79097 (96 pcs)

"Pavpowhaou" by Christophe Domange



## LAYER SIGNATURE TECHNIQUE

The layered technique is a hallmark of refined chocolate decoration, bringing depth and elegance to any creation. At Dobla, we craft intricate shapes and detailed reliefs that help tell unique stories on every dessert. Blending artistry with structural integrity, each piece offers both functionality and visual appeal. With Dobla's expertise, you can effortlessly add elegance and detail to your recipes.













Lace flower white assortment 79102 (96 pcs)

Lace leaf milk assortment 79113 (144 pcs)



## **LACE SIGNATURE TECHNIQUE**

Lacing is a timeless artisanal decoration technique, celebrated for its intricate and refined designs. At Dobla, we've mastered the art of producing delicate, lace decorations at scale, delivering elegance, finesse, and a unique design touch. Combining visual beauty with functionality, each piece reflects exceptional craftsmanship, effortlessly elevating any dessert creation with a signature look.

Lace fan mini white assortment 79121 (216 pcs)



Lace flower dark assortment 79122 (216 pcs)



Lace fruit white assortment 79123 (144 pcs)



Lace flower amber 79021 (216 pcs)



Lace round dark 77911 (216 pcs)













± 115 mm





Lace topper cacao pods