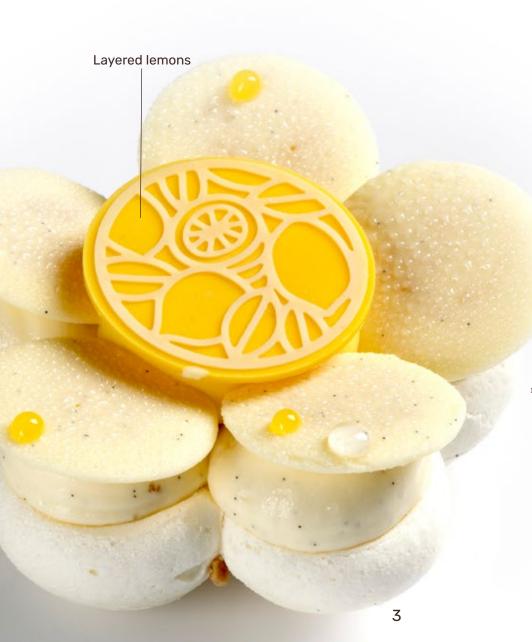

## LAYER SIGNATURE TECHNIQUE

The layered technique is a hallmark of refined chocolate decoration, bringing depth and elegance to any creation. At Dobla, we craft intricate shapes and detailed reliefs that help tell unique stories on every dessert. Blending artistry with structural integrity, each piece offers both functionality and visual appeal. With Dobla's expertise, you can effortlessly add elegance and detail to your recipes.