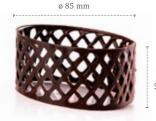

Chocolate rose dark

Honey comb yellow 77566 (152 pcs)

**Ring dark** 15001 (40 pcs) *Volume 75ml (2,54 oz)* 

Ring oval dark 15008 (30 pcs) Volume 75ml (2,54 oz)

Teardrop fine dark 15006 (36 pcs) Volume 75ml (2,54 oz)