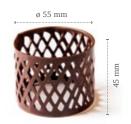

Chocolate rose dark

Honey comb yellow 77566 (152 pcs)

**Ring dark** 15001 (40 pcs) *Volume 75ml (2,54 oz)* 

Ring oval dark 15008 (30 pcs) Volume 75ml (2,54 oz)

Teardrop fine dark 15006 (36 pcs) Volume 75ml (2,54 oz)