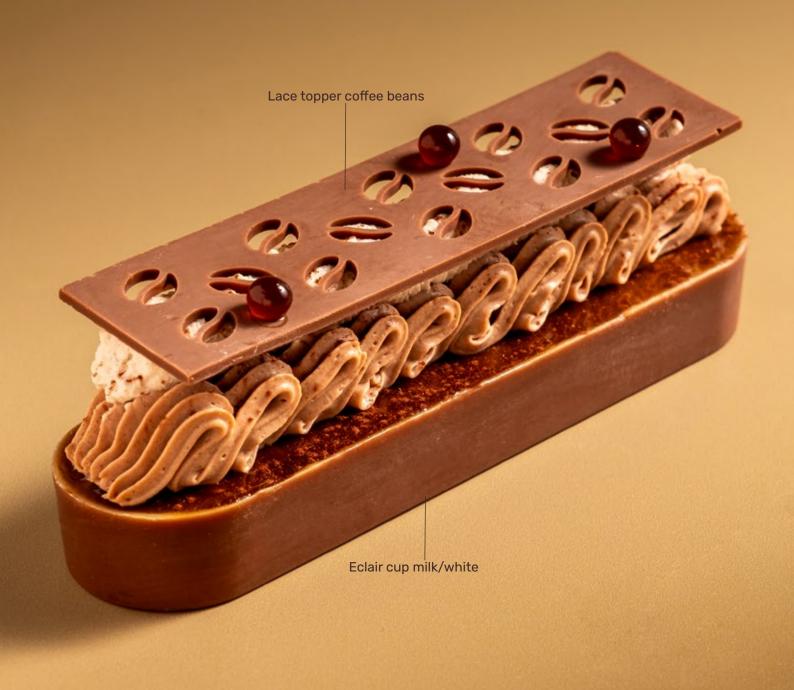

Lace leaf milk assortment 79113 (144 pcs)



## **LACE SIGNATURE TECHNIQUE**

Lacing is a timeless artisanal decoration technique, celebrated for its intricate and refined designs. At Dobla, we've mastered the art of producing delicate, lace decorations at scale, delivering elegance, finesse, and a unique design touch. Combining visual beauty with functionality, each piece reflects exceptional craftsmanship, effortlessly elevating any dessert creation with a signature look.

Lace fan mini white assortment 79121 (216 pcs)



Lace flower dark assortment 79122 (216 pcs)



Lace fruit white assortment 79123 (144 pcs)



Lace flower amber 79021 (216 pcs)



Lace round dark 77911 (216 pcs)













± 115 mm





Lace topper cacao pods 79125 (120 pcs)

± 115 mm





Lace topper savannah









Chocolate rose white velvet 77790 (15 pcs)



Chocolate rose mini white velvet 77789 (45 pcs)



Flower dark 76109 (80 pcs)



Flower white 76309 (80 pcs)







Chocolate rose dark





















Honey comb yellow 77566 (152 pcs)





**Ring dark** 15001 (40 pcs) *Volume 75ml (2,54 oz)* 



Ring oval dark 15008 (30 pcs) Volume 75ml (2,54 oz)



Teardrop fine dark 15006 (36 pcs) Volume 75ml (2,54 oz)



Teardrop bamboo dark 15005 (36 pcs) Volume 75ml (2,54 oz)



**Spear short dark** 71429 (1385 pcs)



**Spear dark/white assortment** 71178 (±490 pcs)





**CELEBRATING 75 YEARS OF** 

## Pastry Evolution & Chocolate Excitement

That's the Dobla Touch

dobla.com O doblaofficial