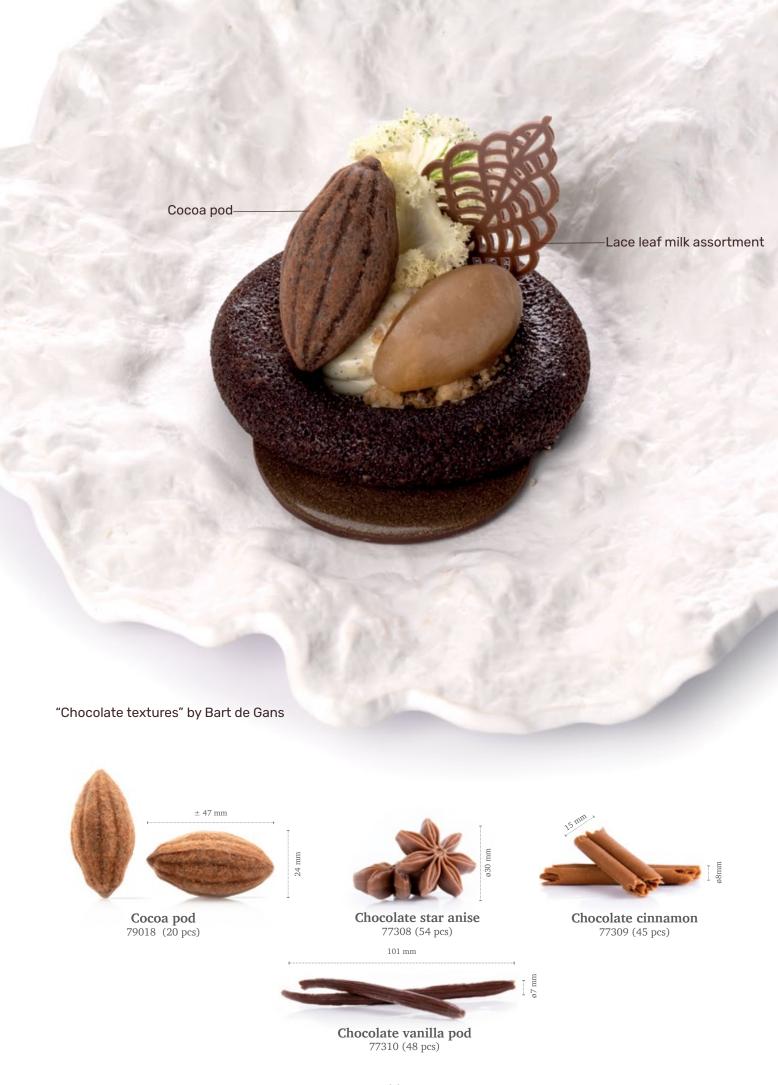

Lace flower white assortment 79102 (96 pcs)

Lace leaf milk assortment 79113 (144 pcs)