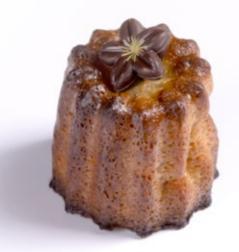

Lace topper cacao pods 79125 (120 pcs)

± 115 mm

Lace topper savannah

Chocolate rose white velvet 77790 (15 pcs)

Chocolate rose mini white velvet 77789 (45 pcs)

Flower dark 76109 (80 pcs)

Flower white 76309 (80 pcs)