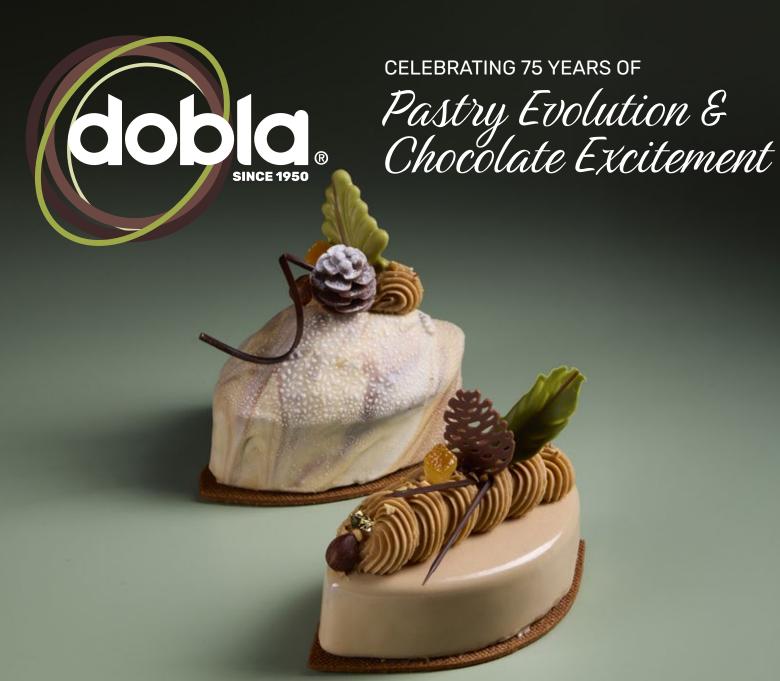

Teardrop bamboo dark 15005 (36 pcs) Volume 75ml (2,54 oz)

**Spear short dark** 71429 (1385 pcs)

**Spear dark/white assortment** 71178 (±490 pcs)

**CELEBRATING 75 YEARS OF** 

## Pastry Evolution & Chocolate Excitement

That's the Dobla Touch

dobla.com O doblaofficial