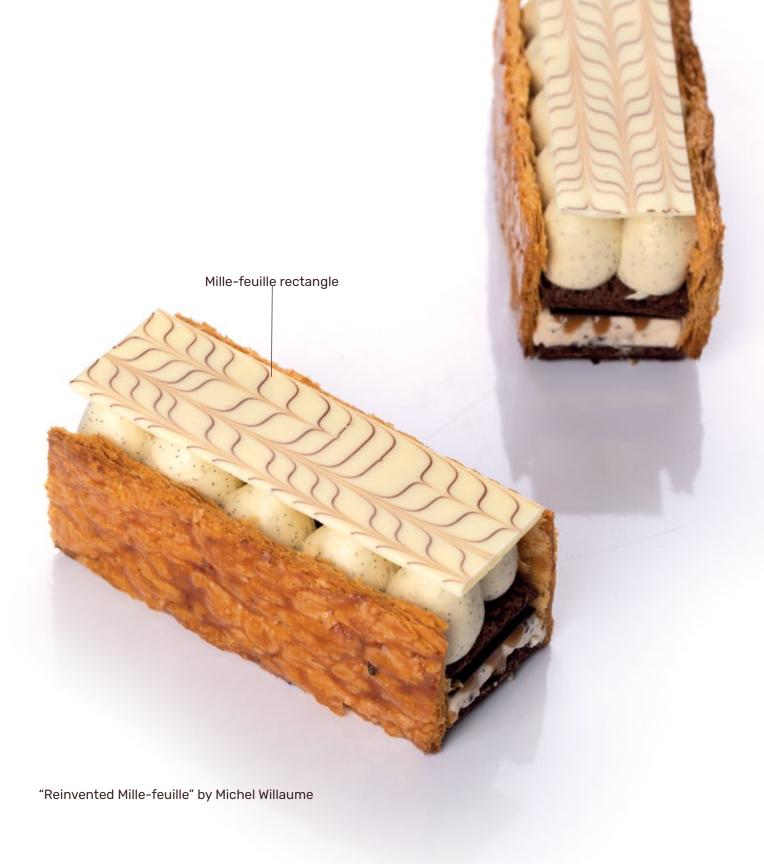

## LAYER SIGNATURE TECHNIQUE

The layered technique is a hallmark of refined chocolate decoration, bringing depth and elegance to any creation. At Dobla, we craft intricate shapes and detailed reliefs that help tell unique stories on every dessert. Blending artistry with structural integrity, each piece offers both functionality and visual appeal. With Dobla's expertise, you can effortlessly add elegance and detail to your recipes.