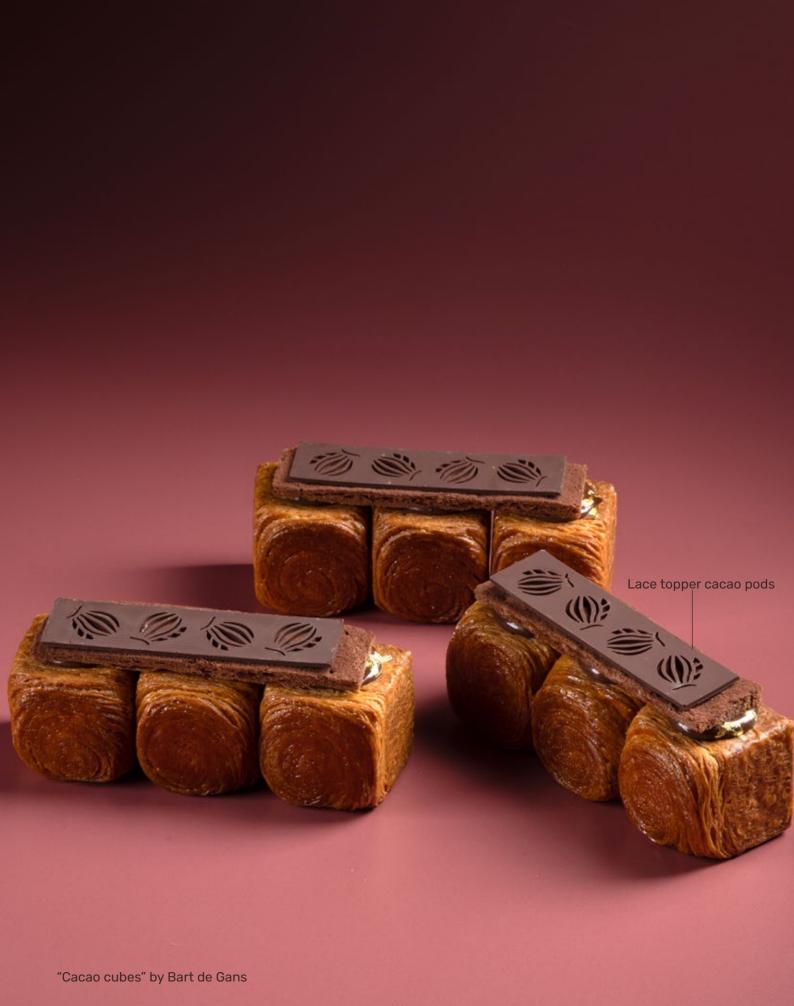

Lace topper cacao pods 79125 (120 pcs)

± 115 mm

Lace topper savannah

Chocolate rose white velvet 77790 (15 pcs)

Chocolate rose mini white velvet 77789 (45 pcs)

Flower dark 76109 (80 pcs)

Flower white 76309 (80 pcs)