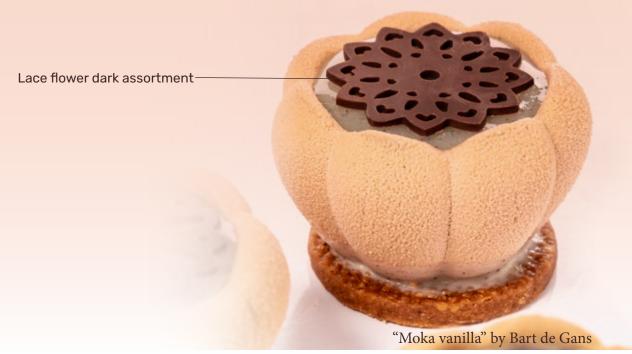

Lace fan mini white assortment 79121 (216 pcs)

Lace flower dark assortment 79122 (216 pcs)

Lace fruit white assortment 79123 (144 pcs)

Lace flower amber 79021 (216 pcs)

Lace round dark 77911 (216 pcs)

± 115 mm