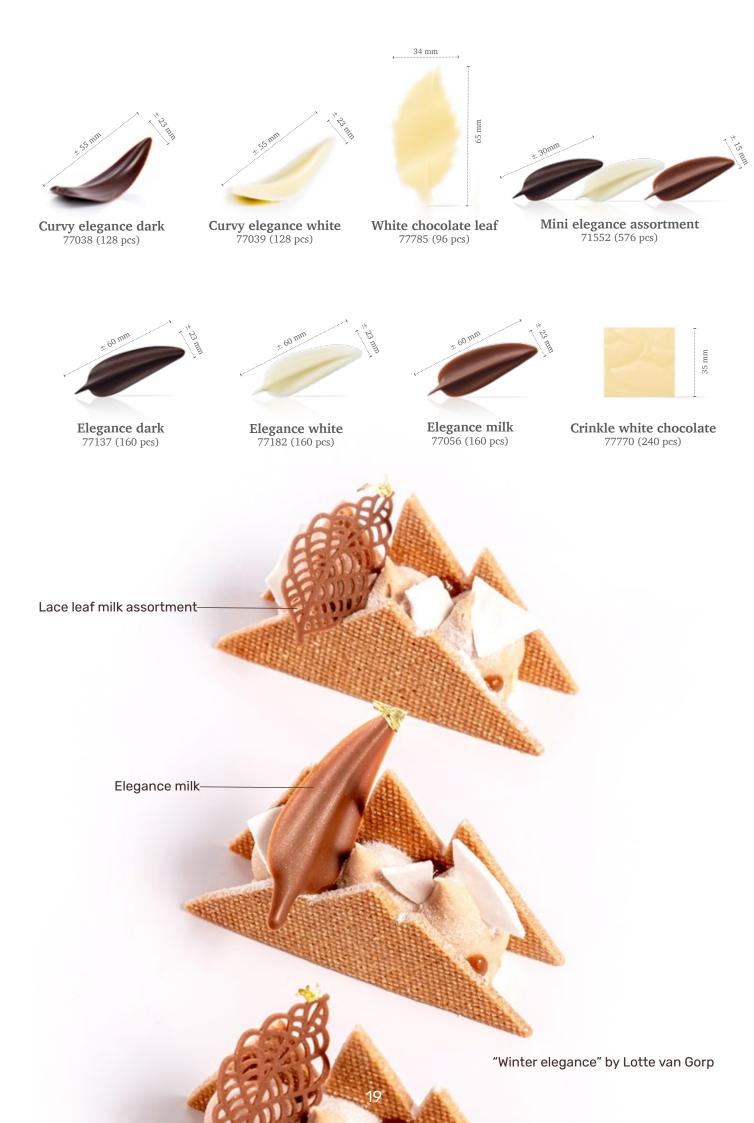

Lace flower white assortment 79102 (96 pcs)

Lace leaf milk assortment 79113 (144 pcs)