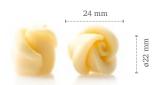

Chocolate rose dark

Honey comb yellow 77566 (152 pcs)

**Ring dark** 15001 (40 pcs) *Volume 75ml (2,54 oz)* 

Ring oval dark 15008 (30 pcs) Volume 75ml (2,54 oz)

Teardrop fine dark 15006 (36 pcs) Volume 75ml (2,54 oz)