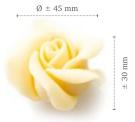

Lace topper cacao pods 79125 (120 pcs)

± 115 mm

Lace topper savannah

Chocolate rose white velvet 77790 (15 pcs)

Chocolate rose mini white velvet 77789 (45 pcs)

Flower dark 76109 (80 pcs)

Flower white 76309 (80 pcs)