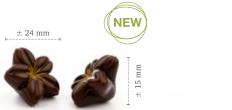

Lace topper cacao pods 79125 (120 pcs)

± 115 mm

Lace topper savannah

Chocolate rose white velvet 77790 (15 pcs)

Chocolate rose mini white velvet 77789 (45 pcs)

Flower dark 76109 (80 pcs)

Flower white 76309 (80 pcs)