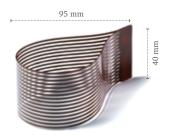

Teardrop bamboo dark 15005 (36 pcs) Volume 75ml (2,54 oz)

**Spear short dark** 71429 (1385 pcs)

**Spear dark/white assortment** 71178 (±490 pcs)

**CELEBRATING 75 YEARS OF** 