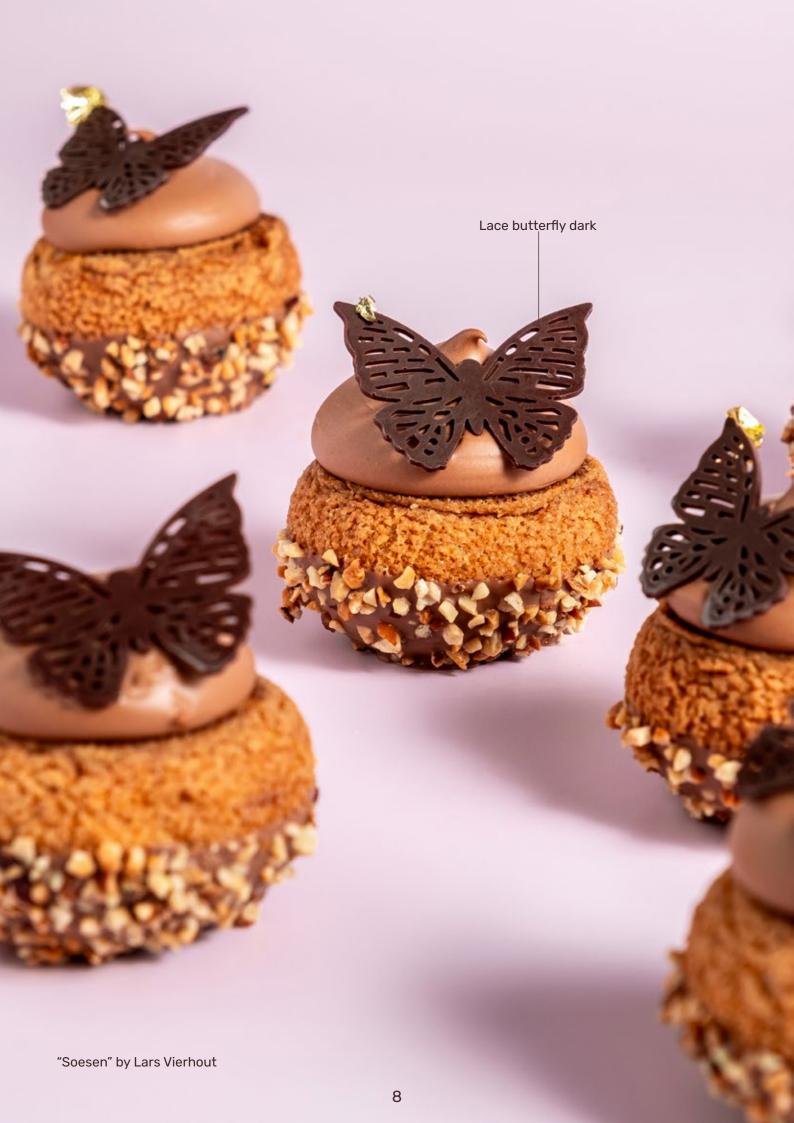

## **LACE SIGNATURE TECHNIQUE**

Lacing is a timeless artisanal decoration technique, celebrated for its intricate and refined designs. At Dobla, we've mastered the art of producing delicate, lace decorations at scale, delivering elegance, finesse, and a unique design touch. Combining visual beauty with functionality, each piece reflects exceptional craftsmanship, effortlessly elevating any dessert creation with a signature look.