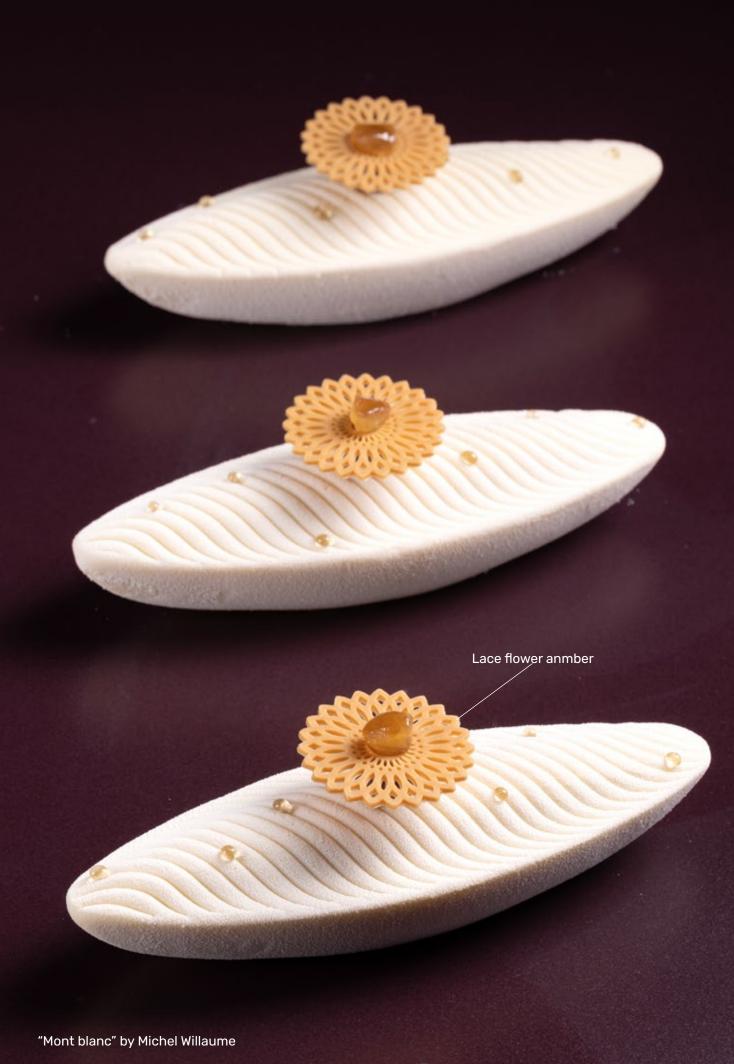

Lace fan mini white assortment 79121 (216 pcs)

Lace flower dark assortment 79122 (216 pcs)

Lace fruit white assortment 79123 (144 pcs)

Lace flower amber 79021 (216 pcs)

Lace round dark 77911 (216 pcs)

± 115 mm