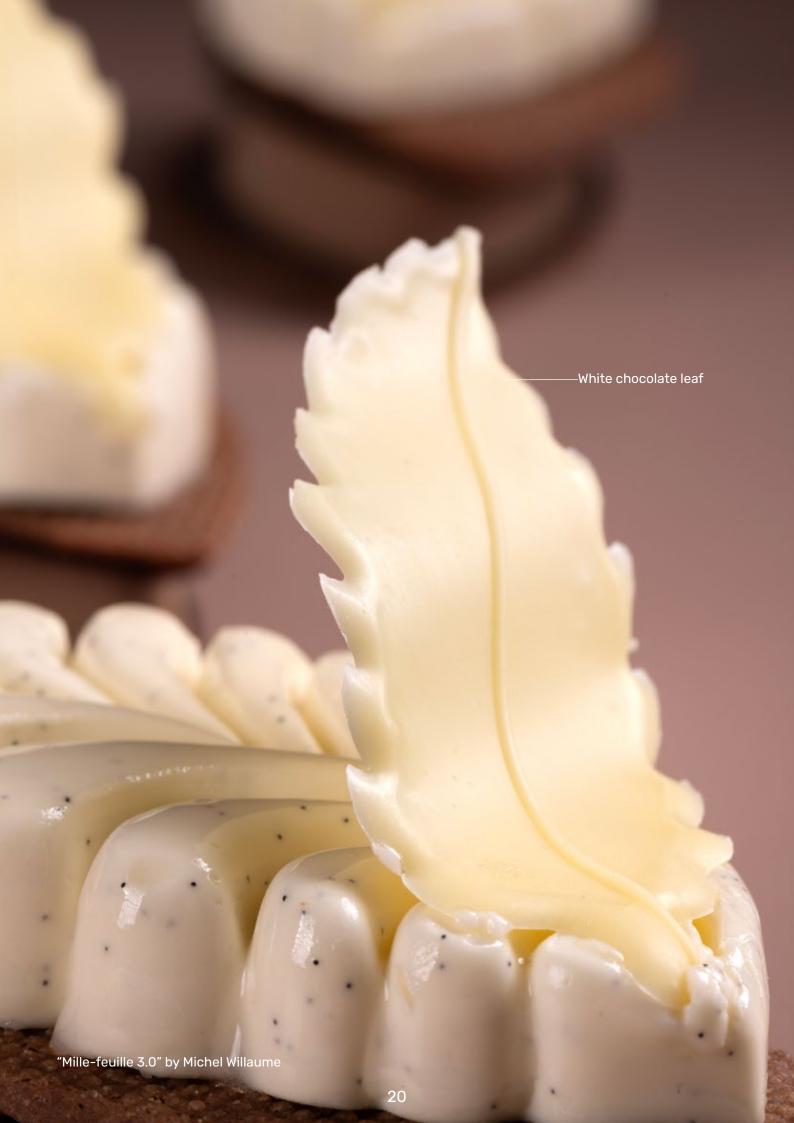

## LAYER SIGNATURE TECHNIQUE

The layered technique is a hallmark of refined chocolate decoration, bringing depth and elegance to any creation. At Dobla, we craft intricate shapes and detailed reliefs that help tell unique stories on every dessert. Blending artistry with structural integrity, each piece offers both functionality and visual appeal. With Dobla's expertise, you can effortlessly add elegance and detail to your recipes.