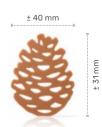

79121 (216 pcs) all year available

Lace pinecone 79072 (180 pcs)

Lace mushroom 79071 (180 pcs)