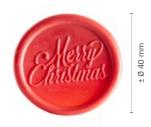

Mini pearl gold 77269 (312 pcs) all year available

"Spicy Fantansy" by Michel Willaume

**Merry Christmas assortment** 77794 (63 pcs each = 189 pcs total)

Merry Christmas seal 77335 (154 pcs)

**Golden star** 78422 (± 248 pcs)