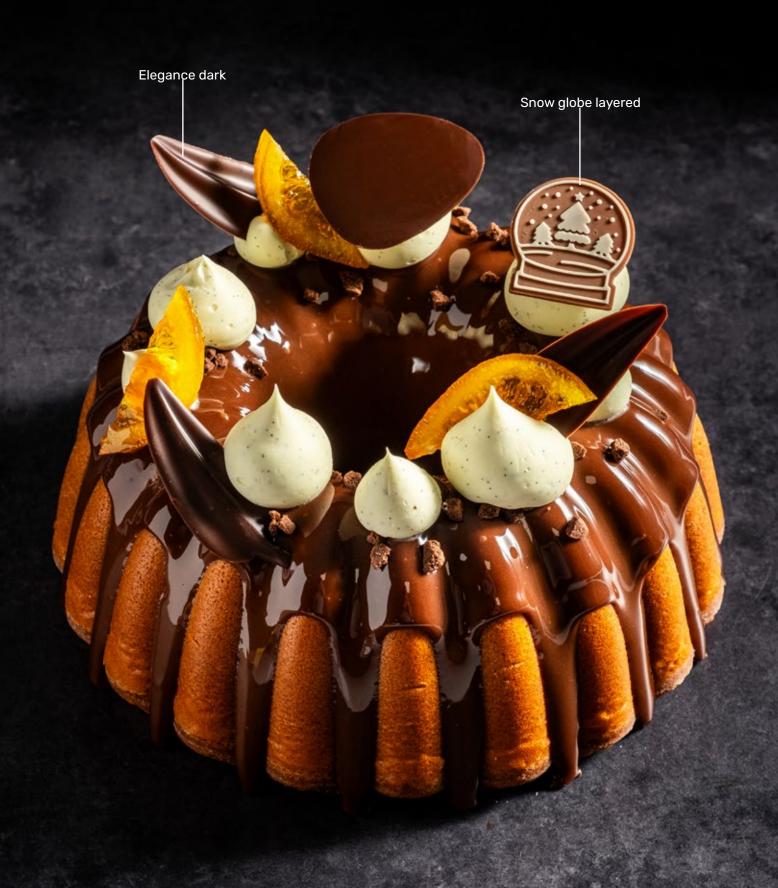

Snow globe layered 79073 (144 pcs)

Christmas tree green layered 79074 (72 pcs)

NEW

± 55 mm