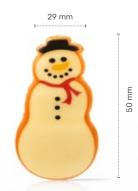

Icing cookie Snowman 77855 (90 pcs)

Comic winter assortment 78483 (90 pcs)

Comic winter assortment-

"Traditional Christmas pudding" by Dobla chef

**Holly leaf 2D** 78361 (190 pcs)

**Pine twig** 77733 (80 pcs)