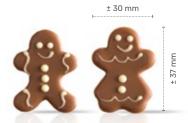

Layered ice crystal 79151 (88 pcs)

Letter Santa Sinterklaas 78064 (256 pcs)

Santa hat 78430 (± 218 pcs)

**Candy Cane** 77629 (120 pcs)

**Gingerbread couple** 77214 (100 pcs each = 200 pcs total)

Reindeer red nose face 78485 (90 pcs)