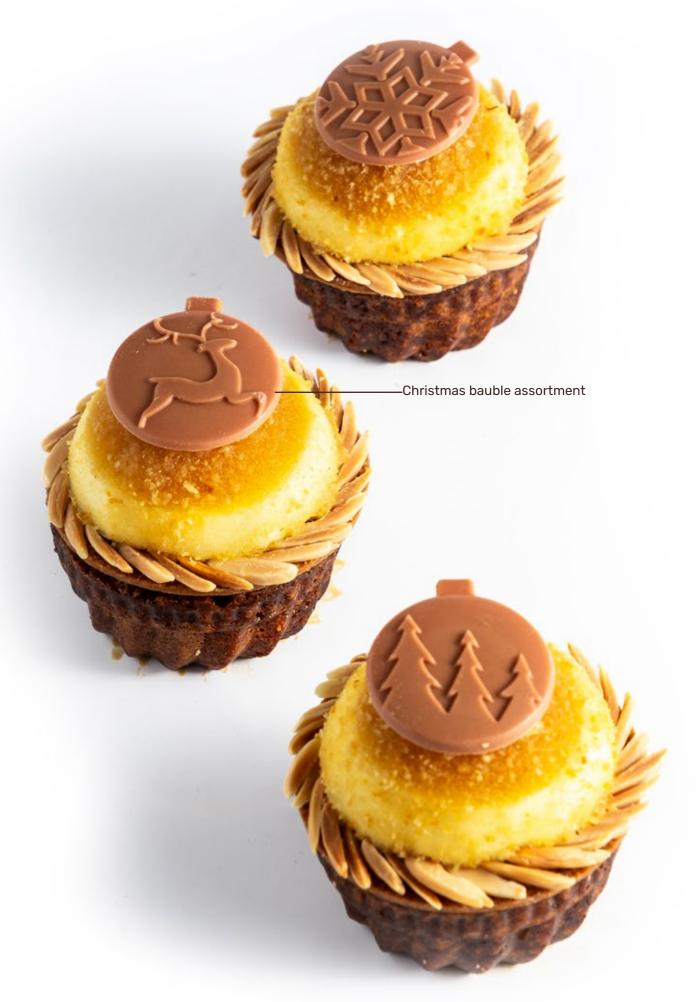

**Christmas Elf** 78416 (90 pcs)

Christmas bauble assortment 78482 (92 pcs)

Santa new 78417 (90 pcs)

Santa Asia 77322 (105 pcs)

Candy ball assortment 79075 (252 pcs)

**Diamond** 77180 (80 pcs) all year available