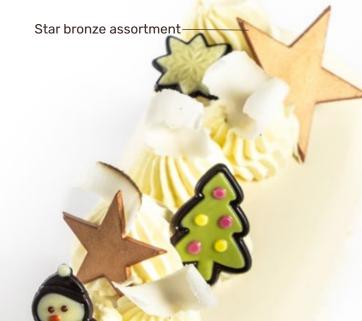

Mini pearl gold 77269 (312 pcs) all year available

"Spicy Fantansy" by Michel Willaume

**Merry Christmas assortment** 77794 (63 pcs each = 189 pcs total)

Merry Christmas seal 77335 (154 pcs)

**Golden star** 78422 (± 248 pcs)

**White star 3D** 77786 (36 pcs)

**Snowflake** 78425 (236 pcs)

White chocolate leaf 77785 (96 pcs) all year available

Snowball 77799 (40 pcs) all year available

**Mr. Frosty** 77797 (80 pcs)

**Winter tree** 77801 (165 pcs)

Icing cookie Snowman 77855 (90 pcs)

Comic winter assortment 78483 (90 pcs)

Comic winter assortment-

"Traditional Christmas pudding" by Dobla chef

**Holly leaf 2D** 78361 (190 pcs)

**Pine twig** 77733 (80 pcs)