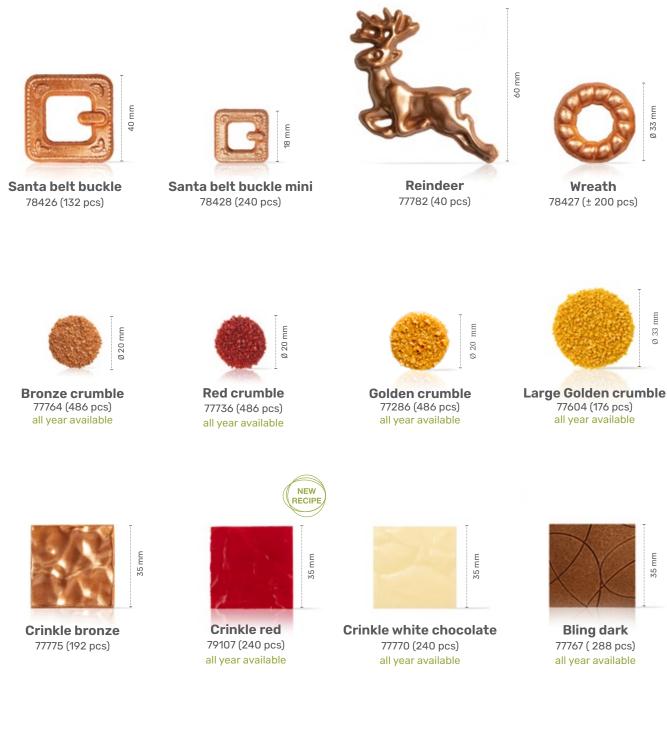

Lace leaf milk assortment new

79113 (144 pcs)

Lace curvy art leaf dark

"Chocolate orange tartlet" by Bart de Gans

"Winter elegance" by Lotte van Gorp

**Toadstool** 77660 (200 pcs) all year available

**Acorn bronze** 77956 (40 pcs)

Chocolate cinnamon 77309 (45 pcs) all year available

Chocolate star anise 77308 (54 pcs) all year available

Chocolate vanilla pod 77310 (48 pcs) all year available

**Cacao pod** 79018 (20 pcs) all year available

Chocolate hazelnut in shell 77451 (120 pcs) all year available

Pumpkin 3D 79110 (48 pcs)

Rosette dark/white 77681 (30 pcs) all year available

Rosette dark/white small 77913 (108 pcs) all year available

Rosette pink/white 77680 (30 pcs) all year available

Rosette pink/white small 77912 (108 pcs) all year available

Honeycomb layered 79023 (180 pcs) all year available

"Toffee apple pie" by Dobla chef

Winter & Christmas

**Gingerbread layered assortment** 79070 (96 pcs)