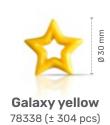

Mini pearl gold 77269 (312 pcs) all year available

"Spicy Fantansy" by Michel Willaume

**Merry Christmas assortment** 77794 (63 pcs each = 189 pcs total)

Merry Christmas seal 77335 (154 pcs)

**Golden star** 78422 (± 248 pcs)