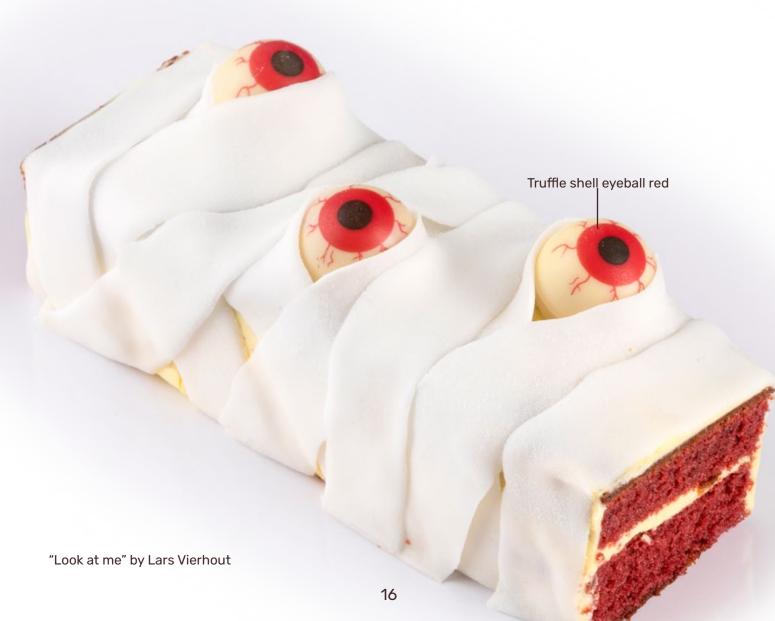

"Winter elegance" by Lotte van Gorp











**Toadstool** 77660 (200 pcs) all year available





**Acorn bronze** 77956 (40 pcs)









Chocolate cinnamon 77309 (45 pcs) all year available



Chocolate star anise 77308 (54 pcs) all year available



Chocolate vanilla pod 77310 (48 pcs) all year available



**Cacao pod** 79018 (20 pcs) all year available



Chocolate hazelnut in shell 77451 (120 pcs) all year available



Pumpkin 3D 79110 (48 pcs)



Rosette dark/white 77681 (30 pcs) all year available



Rosette dark/white small 77913 (108 pcs) all year available



Rosette pink/white 77680 (30 pcs) all year available



Rosette pink/white small 77912 (108 pcs) all year available



Honeycomb layered 79023 (180 pcs) all year available





"Toffee apple pie" by Dobla chef















Winter & Christmas



**Gingerbread layered assortment** 79070 (96 pcs)



Snow globe layered 79073 (144 pcs)



Christmas tree green layered 79074 (72 pcs)

NEW

± 55 mm

#### LAYER SIGNATURE TECHNIQUE

The layered technique is a hallmark of refined chocolate decoration, bringing depth and elegance to any creation. At Dobla, we craft intricate shapes and detailed reliefs that help tell unique stories on every dessert. Blending artistry with structural integrity, each piece offers both functionality and visual appeal. With Dobla's expertise, you can effortlessly add elegance and detail to your recipes.



Layered ice crystal 79151 (88 pcs)





Letter Santa Sinterklaas 78064 (256 pcs)



Santa hat 78430 (± 218 pcs)



**Candy Cane** 77629 (120 pcs)



**Gingerbread couple** 77214 (