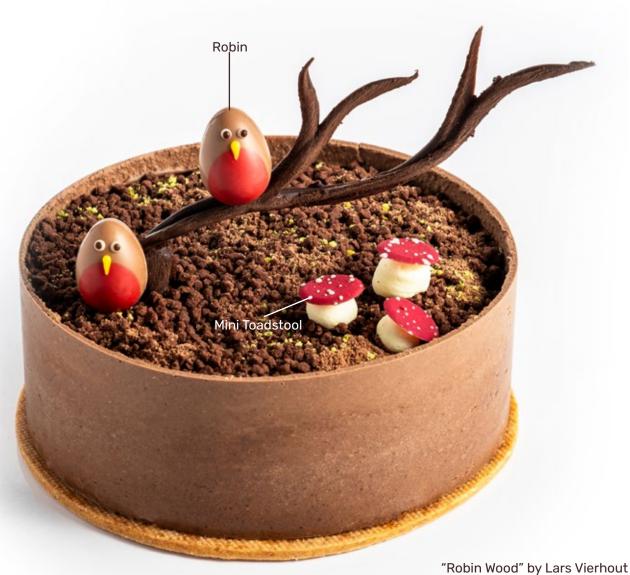

121 (216 pcs) all year available



Lace pinecone 79072 (180 pcs)



Lace mushroom 79071 (180 pcs)

### **LACE SIGNATURE TECHNIQUE** Lacing is a timeless artisanal decoration technique,

celebrated for its intricate and refined designs. At Dobla, we've mastered the art of producing delicate, lace decorations at scale, delivering elegance, finesse, and a unique design touch. Combining visual beauty with functionality, each piece reflects exceptional craftsmanship, effortlessly elevating any dessert creation with a signature look.



Lace leaf milk assortment new

79113 (144 pcs)



Lace curvy art leaf dark



"Chocolate orange tartlet" by Bart de Gans



"Winter elegance" by Lotte van Gorp











**Toadstool** 77660 (200 pcs) all year available





**Acorn bronze** 77956 (40 pcs)









Chocolate cinnamon 77309 (45 pcs) all year available



Chocolate star anise 77308 (54 pcs) all year available



Chocolate vanilla pod 77310 (48 pcs) all year available



**Cacao pod** 79018 (20 pcs) all year available



Chocolate hazelnut in shell 77451 (120 pcs) all year available



Pumpkin 3D 79110 (48 pcs)



Rosette dark/white 77681 (30 pcs) all year available



Rosette dark/white small 77913 (108 pcs) all year available



Rosette pink/white 77680 (30 pcs) all year available



Rosette pink/white small 77912 (108 pcs) all year available



Honeycomb layered 79023 (180 pcs) all year available





"Toffee apple pie" by Dobla chef















Winter & Christmas



**Gingerbread layered assortment** 79070 (96 pcs)



Snow globe layered 79073 (144 pcs)



Christmas tree green