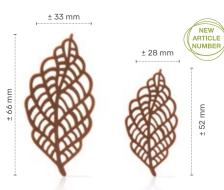

Lace leaf milk assortment new

79113 (144 pcs)

Lace curvy art leaf dark

"Chocolate orange tartlet" by Bart de Gans

"Winter elegance" by Lotte van Gorp

**Toadstool** 77660 (200 pcs) all year available

**Acorn bronze** 77956 (40 pcs)