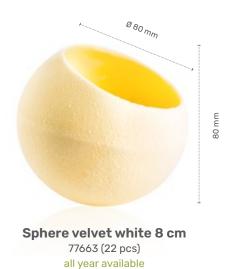

**White star 3D** 77786 (36 pcs)

**Snowflake** 78425 (236 pcs)

White chocolate leaf 77785 (96 pcs) all year available

Snowball 77799 (40 pcs) all year available

**Mr. Frosty** 77797 (80 pcs)

**Winter tree** 77801 (165 pcs)