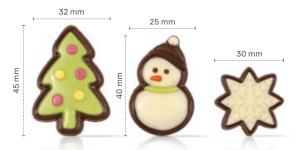

**White star 3D** 77786 (36 pcs)

**Snowflake** 78425 (236 pcs)

White chocolate leaf 77785 (96 pcs) all year available

Snowball 77799 (40 pcs) all year available

**Mr. Frosty** 77797 (80 pcs)

**Winter tree** 77801 (165 pcs)

Icing cookie Snowman 77855 (90 pcs)

Comic winter assortment 78483 (90 pcs)

Comic winter assortment-

"Traditional Christmas pudding" by Dobla chef

**Holly leaf 2D** 78361 (190 pcs)

**Pine twig** 77733 (80 pcs)