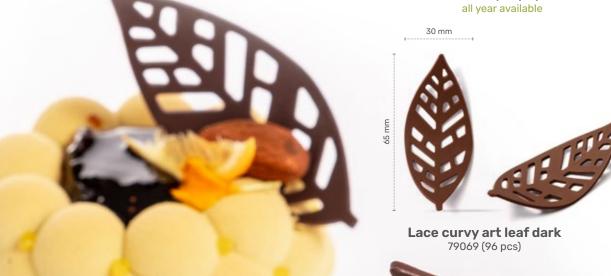

Lace leaf milk assortment new

79113 (144 pcs)

Lace curvy art leaf dark

"Chocolate orange tartlet" by Bart de Gans

"Winter elegance" by Lotte van Gorp

**Toadstool** 77660 (200 pcs) all year available

**Acorn bronze** 77956 (40 pcs)