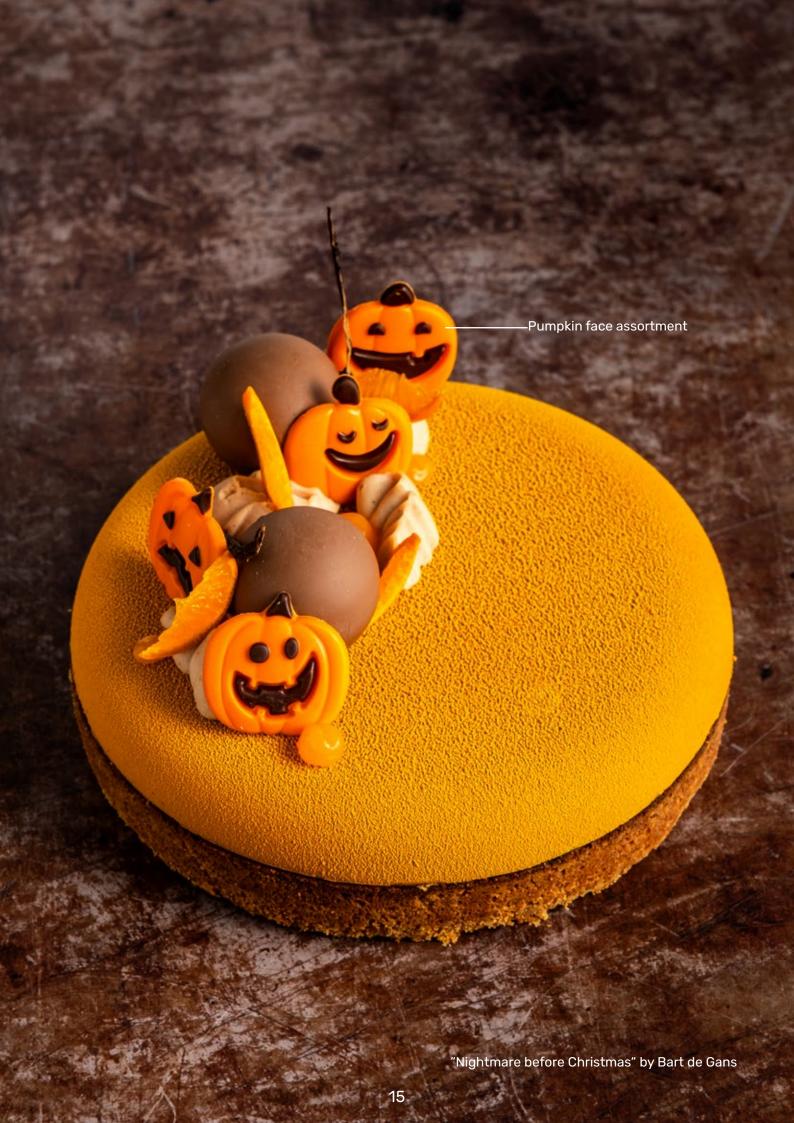

Chocolate hazelnut in shell 77451 (120 pcs) all year available

Pumpkin 3D 79110 (48 pcs)

Rosette dark/white 77681 (30 pcs) all year available

Rosette dark/white small 77913 (108 pcs) all year available

Rosette pink/white 77680 (30 pcs) all year available