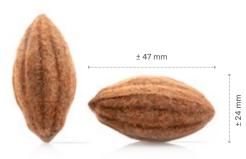

Chocolate hazelnut in shell 77451 (120 pcs) all year available

Pumpkin 3D 79110 (48 pcs)

Rosette dark/white 77681 (30 pcs) all year available

Rosette dark/white small 77913 (108 pcs) all year available

Rosette pink/white 77680 (30 pcs) all year available