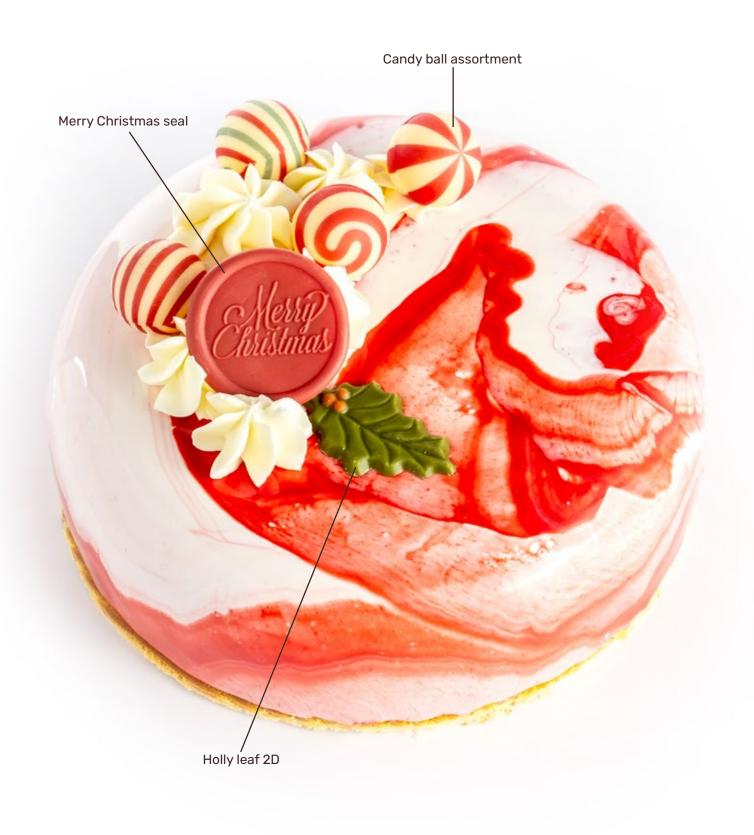

**Christmas Elf** 78416 (90 pcs)

Christmas bauble assortment 78482 (92 pcs)

Santa new 78417 (90 pcs)

Santa Asia 77322 (105 pcs)

Candy ball assortment 79075 (252 pcs)

**Diamond** 77180 (80 pcs) all year available

Mini pearl gold 77269 (312 pcs) all year available

"Spicy Fantansy" by Michel Willaume

**Merry Christmas assortment** 77794 (63 pcs each = 189 pcs total)

Merry Christmas seal 77335 (154 pcs)

**Golden star** 78422 (± 248 pcs)

Icing cookie Snowman 77855 (90 pcs)

Comic winter assortment 78483 (90 pcs)

Comic winter assortment-

"Traditional Christmas pudding" by Dobla chef

**Holly leaf 2D** 78361 (190 pcs)

**Pine twig** 77733 (80 pcs)