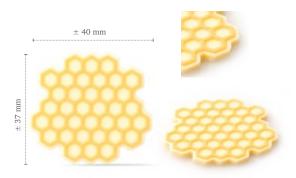

Rosette pink/white small 77912 (108 pcs) all year available

Honeycomb layered 79023 (180 pcs) all year available

"Toffee apple pie" by Dobla chef

Winter & Christmas

**Gingerbread layered assortment** 79070 (96 pcs)