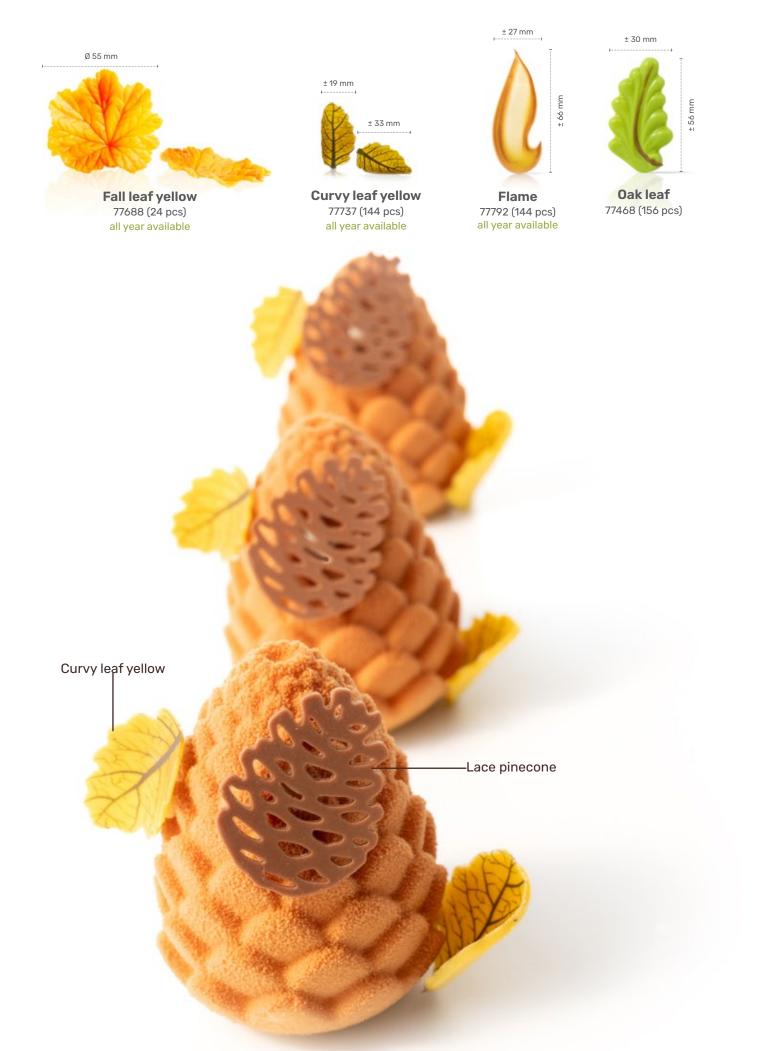

79121 (216 pcs) all year available

Lace pinecone 79072 (180 pcs)

Lace mushroom 79071 (180 pcs)