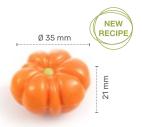

Chocolate hazelnut in shell 77451 (120 pcs) all year available

Pumpkin 3D 79110 (48 pcs)

Rosette dark/white 77681 (30 pcs) all year available

Rosette dark/white small 77913 (108 pcs) all year available

Rosette pink/white 77680 (30 pcs) all year available