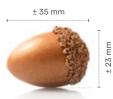

Lace leaf milk assortment new

79113 (144 pcs)

Lace curvy art leaf dark

"Chocolate orange tartlet" by Bart de Gans

"Winter elegance" by Lotte van Gorp

**Toadstool** 77660 (200 pcs) all year available

**Acorn bronze** 77956 (40 pcs)