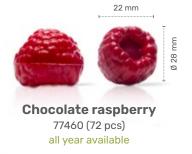

79121 (216 pcs) all year available



Lace pinecone 79072 (180 pcs)



Lace mushroom 79071 (180 pcs)

### **LACE SIGNATURE TECHNIQUE** Lacing is a timeless artisanal decoration technique,

celebrated for its intricate and refined designs. At Dobla, we've mastered the art of producing delicate, lace decorations at scale, delivering elegance, finesse, and a unique design touch. Combining visual beauty with functionality, each piece reflects exceptional craftsmanship, effortlessly elevating any dessert creation with a signature look.



Lace leaf milk assortment new

79113 (144 pcs)



Lace curvy art leaf dark



"Chocolate orange tartlet" by Bart de Gans



"Winter elegance" by Lotte van Gorp











**Toadstool** 77660 (200 pcs) all year available





**Acorn bronze** 77956 (40 pcs)









Chocolate cinnamon 77309 (45 pcs) all year available



Chocolate star anise 77308 (54 pcs) all year available



Chocolate vanilla pod 77310 (48 pcs) all year available



**Cacao pod** 79018 (20 pcs) all year available



Chocolate hazelnut in shell 77451 (120 pcs) all year available



Pumpkin 3D 79110 (48 pcs)



Rosette dark/white 77681 (30 pcs) all year available



Rosette dark/white small 77913 (108 pcs) all year available



Rosette pink/white 77680 (30 pcs) all year available



Rosette pink/white small 77912 (108 pcs) all year available



Honeycomb layered 79023 (180 pcs) all year available





"Toffee apple pie" by Dobla chef















Winter & Christmas



**Gingerbread layered assortment** 79070 (96 pcs)



Snow globe layered 79073 (144 pcs)



Christmas tree gre