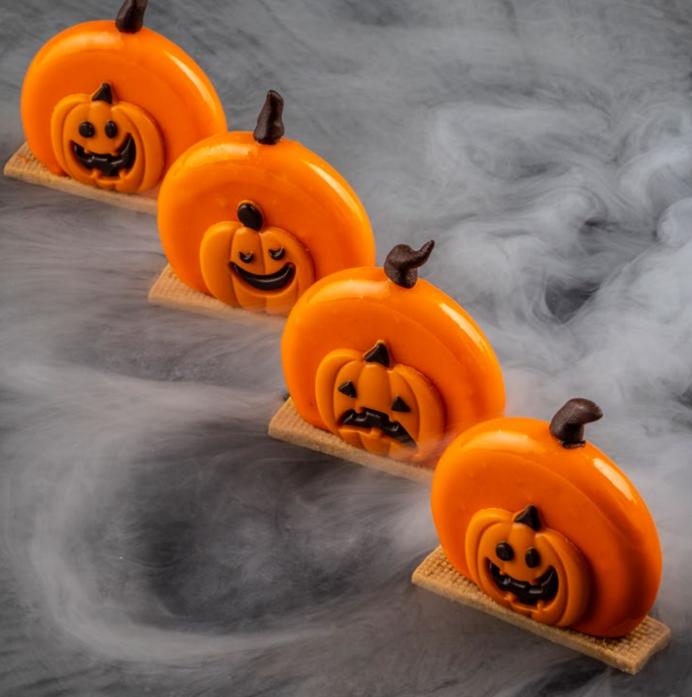

Chocolate hazelnut in shell 77451 (120 pcs) all year available

Pumpkin 3D 79110 (48 pcs)

Rosette dark/white 77681 (30 pcs) all year available

Rosette dark/white small 77913 (108 pcs) all year available

Rosette pink/white 77680 (30 pcs) all year available