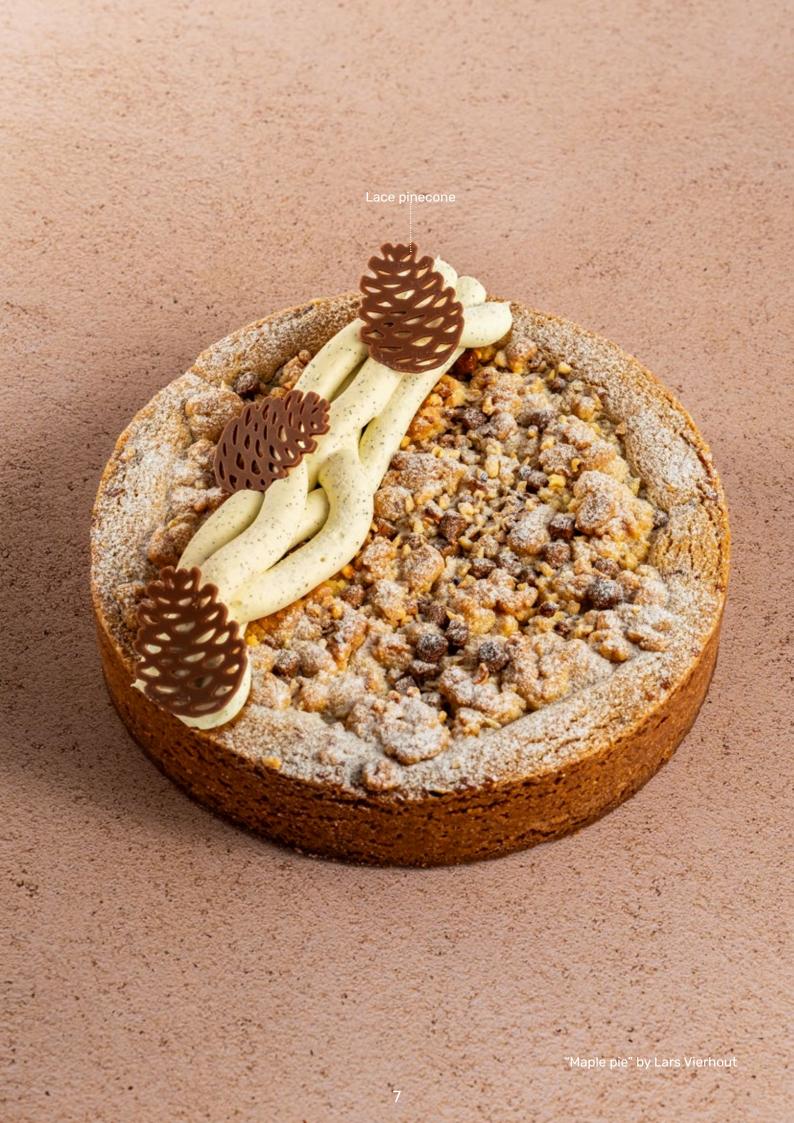

79121 (216 pcs) all year available

Lace pinecone 79072 (180 pcs)

Lace mushroom 79071 (180 pcs)