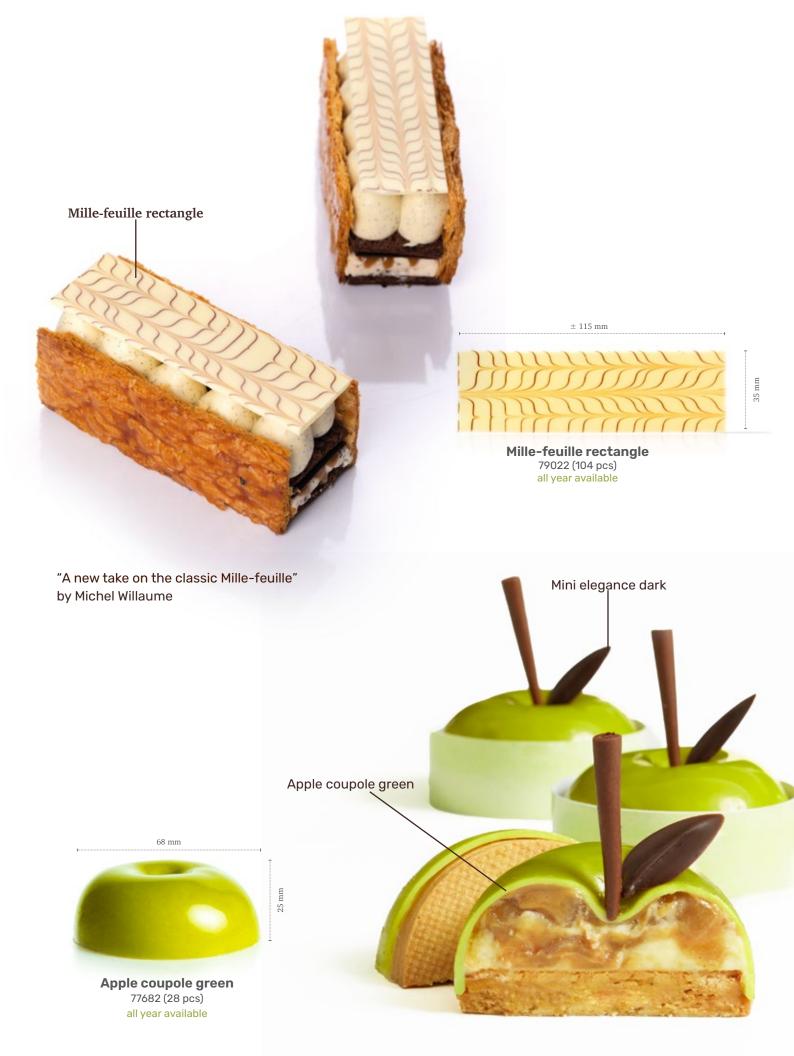

79122 (216 pcs) all year available

Lace flower amber 79021 (216 pcs) all year available

Lace round dark 77911 (216 pcs) all year available

23 mm

23 mm

± 30

23 mm

Lace fan mini white assortment

79121 (216 pcs) all year available

Lace pinecone 79072 (180 pcs)

Lace mushroom 79071 (180 pcs)

### **LACE SIGNATURE TECHNIQUE** Lacing is a timeless artisanal decoration technique,

celebrated for its intricate and refined designs. At Dobla, we've mastered the art of producing delicate, lace decorations at scale, delivering elegance, finesse, and a unique design touch. Combining visual beauty with functionality, each piece reflects exceptional craftsmanship, effortlessly elevating any dessert creation with a signature look.