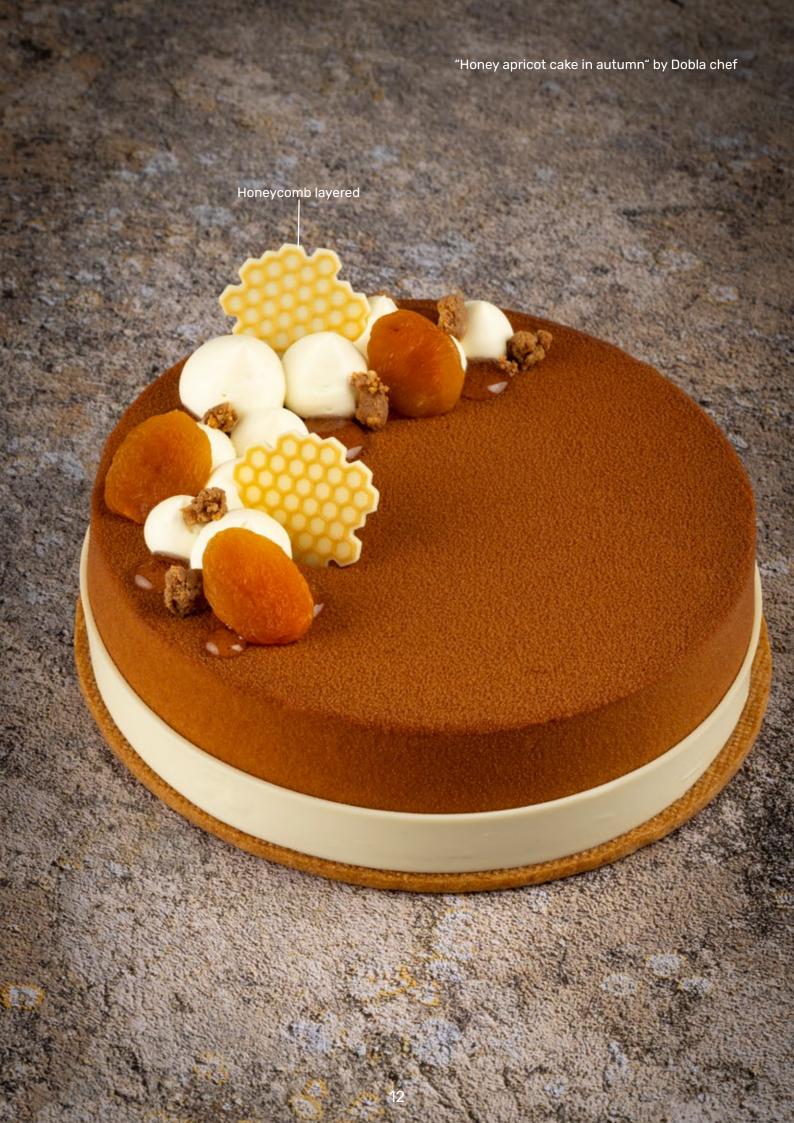

Rosette pink/white small 77912 (108 pcs) all year available

Honeycomb layered 79023 (180 pcs) all year available

"Toffee apple pie" by Dobla chef

Winter & Christmas

**Gingerbread layered assortment** 79070 (96 pcs)