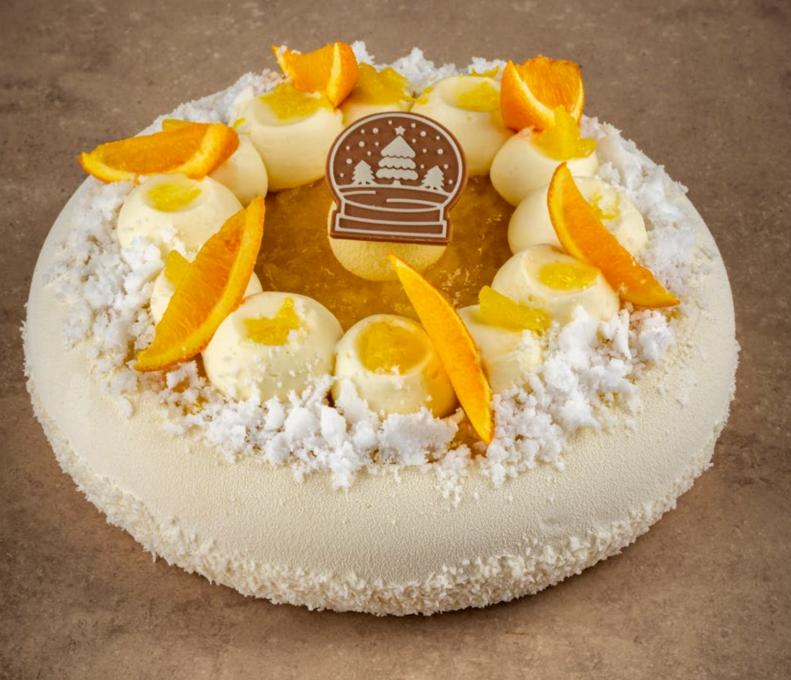

nter elegance" by Lotte van Gorp











**Toadstool** 77660 (200 pcs) all year available





**Acorn bronze** 77956 (40 pcs)









Chocolate cinnamon 77309 (45 pcs) all year available



Chocolate star anise 77308 (54 pcs) all year available



Chocolate vanilla pod 77310 (48 pcs) all year available



**Cacao pod** 79018 (20 pcs) all year available



Chocolate hazelnut in shell 77451 (120 pcs) all year available



Pumpkin 3D 79110 (48 pcs)



Rosette dark/white 77681 (30 pcs) all year available



Rosette dark/white small 77913 (108 pcs) all year available



Rosette pink/white 77680 (30 pcs) all year available



Rosette pink/white small 77912 (108 pcs) all year available



Honeycomb layered 79023 (180 pcs) all year available





"Toffee apple pie" by Dobla chef















Winter & Christmas



**Gingerbread layered assortment** 79070 (96 pcs)



Snow globe layered 79073 (144 pcs)



Christmas tree green layered 79074 (72 pcs)

NEW

± 55 mm

#### LAYER SIGNATURE TECHNIQUE

The layered technique is a hallmark of refined chocolate decoration, bringing depth and elegance to any creation. At Dobla, we craft intricate shapes and detailed reliefs that help tell unique stories on every dessert. Blending artistry with structural integrity, each piece offers both functionality and visual appeal. With Dobla's expertise, you can effortlessly add elegance and detail to your recipes.



Layered ice crystal 79151 (88 pcs)





Letter Santa Sinterklaas 78064 (256 pcs)



Santa hat 78430 (± 218 pcs)



**Candy Cane** 77629 (120 pcs)



**Gingerbread couple** 77214 (100 pc