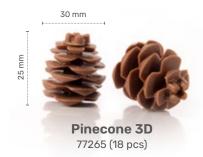

79121 (216 pcs) all year available

Lace pinecone 79072 (180 pcs)

Lace mushroom 79071 (180 pcs)