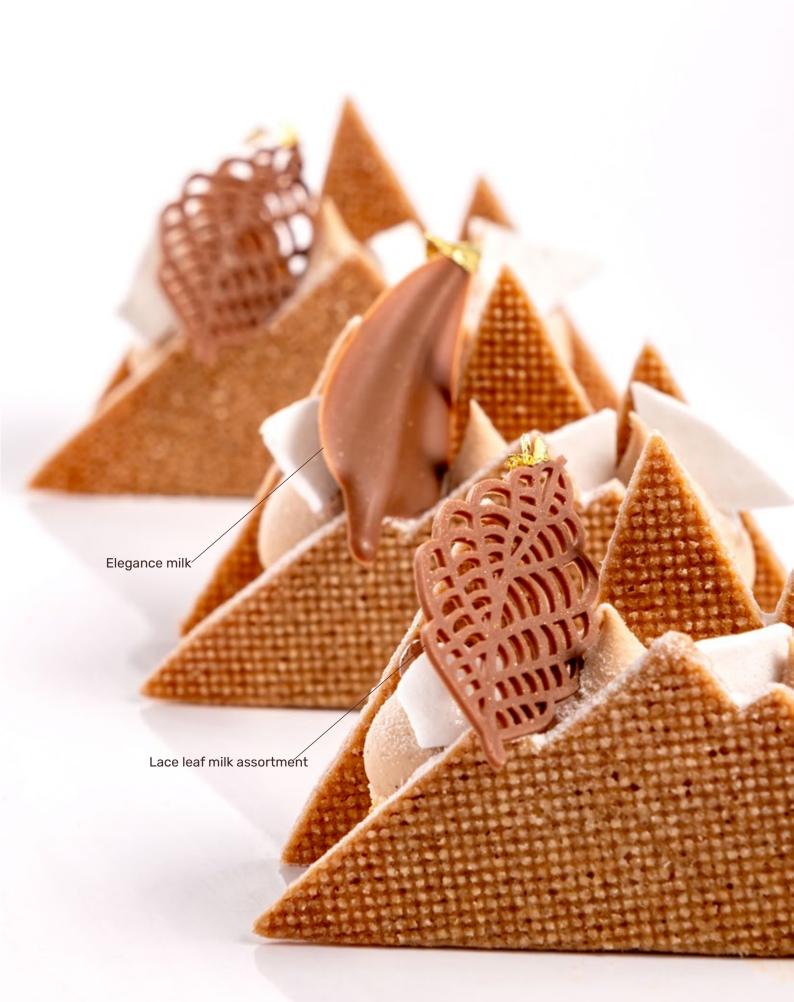

Lace leaf milk assortment new

79113 (144 pcs)

Lace curvy art leaf dark

"Chocolate orange tartlet" by Bart de Gans

"Winter elegance" by Lotte van Gorp

**Toadstool** 77660 (200 pcs) all year available

**Acorn bronze** 77956 (40 pcs)