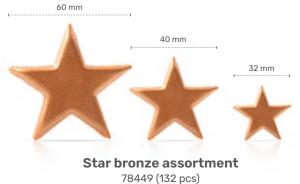

Mini pearl gold 77269 (312 pcs) all year available

"Spicy Fantansy" by Michel Willaume

**Merry Christmas assortment** 77794 (63 pcs each = 189 pcs total)

Merry Christmas seal 77335 (154 pcs)

**Golden star** 78422 (± 248 pcs)