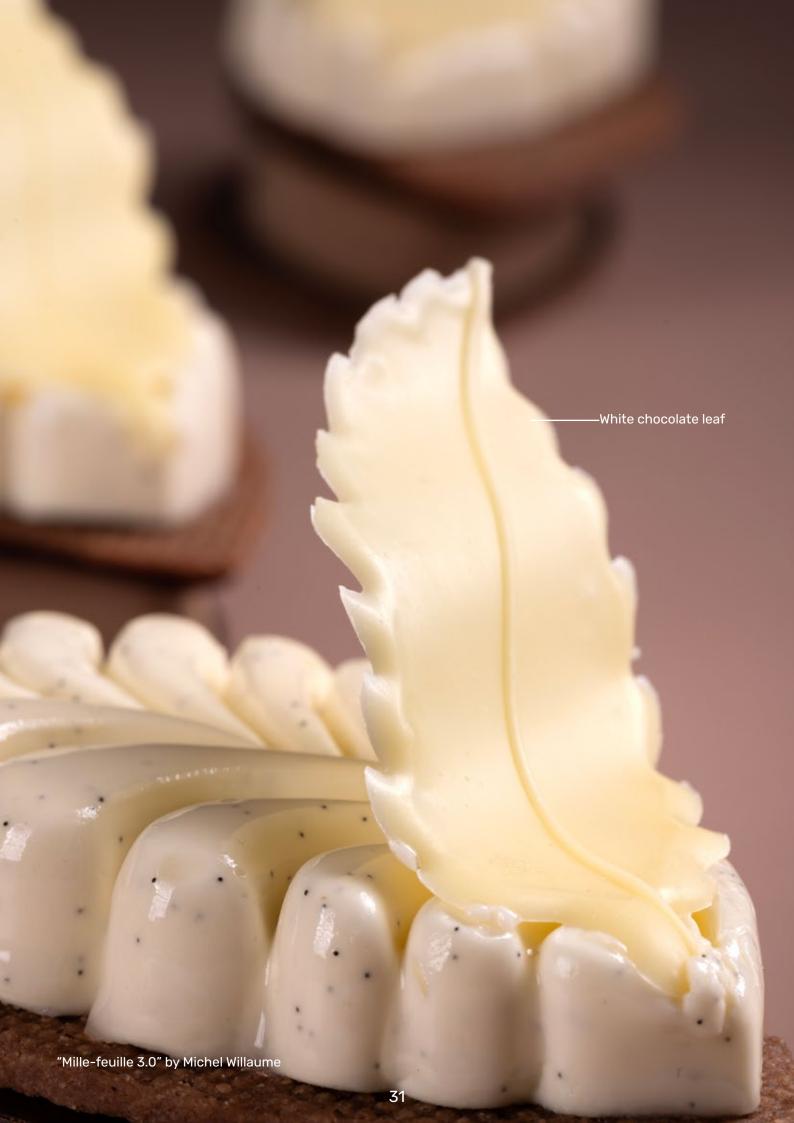

**White star 3D** 77786 (36 pcs)

**Snowflake** 78425 (236 pcs)

White chocolate leaf 77785 (96 pcs) all year available

Snowball 77799 (40 pcs) all year available

**Mr. Frosty** 77797 (80 pcs)

**Winter tree** 77801 (165 pcs)