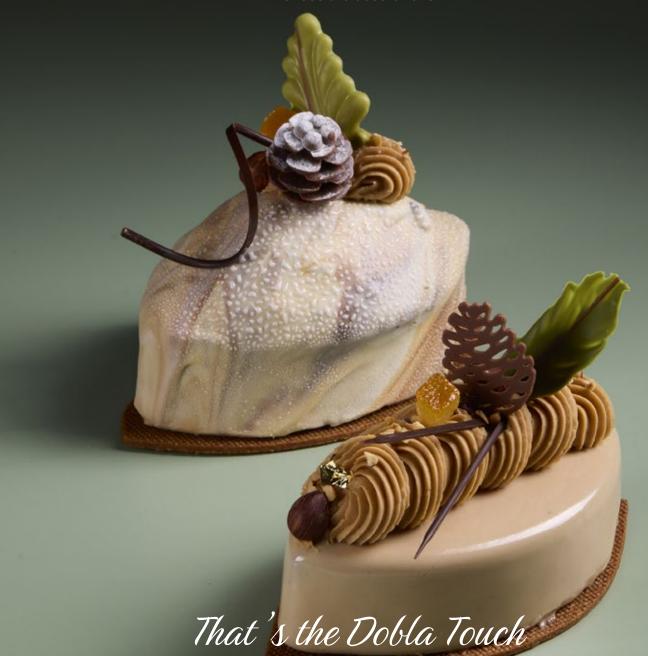

Rosette pink/white small 77912 (108 pcs) all year available

Honeycomb layered 79023 (180 pcs) all year available

"Toffee apple pie" by Dobla chef

Winter & Christmas

**Gingerbread layered assortment** 79070 (96 pcs)

Snow globe layered 79073 (144 pcs)

Christmas tree green layered 79074 (72 pcs)

NEW

± 55 mm