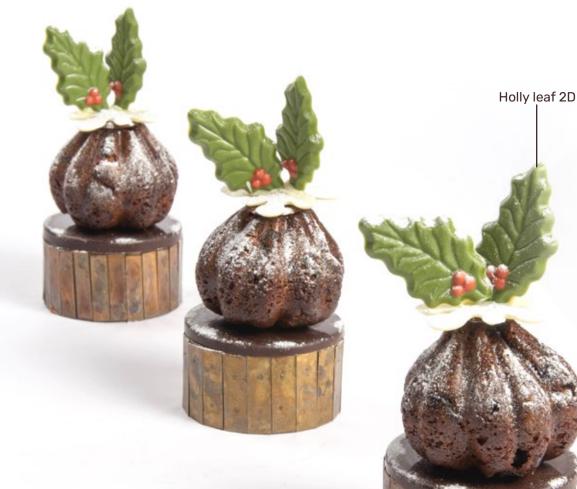

Icing cookie Snowman 77855 (90 pcs)

Comic winter assortment 78483 (90 pcs)

Comic winter assortment-

"Traditional Christmas pudding" by Dobla chef

**Holly leaf 2D** 78361 (190 pcs)

**Pine twig** 77733 (80 pcs)