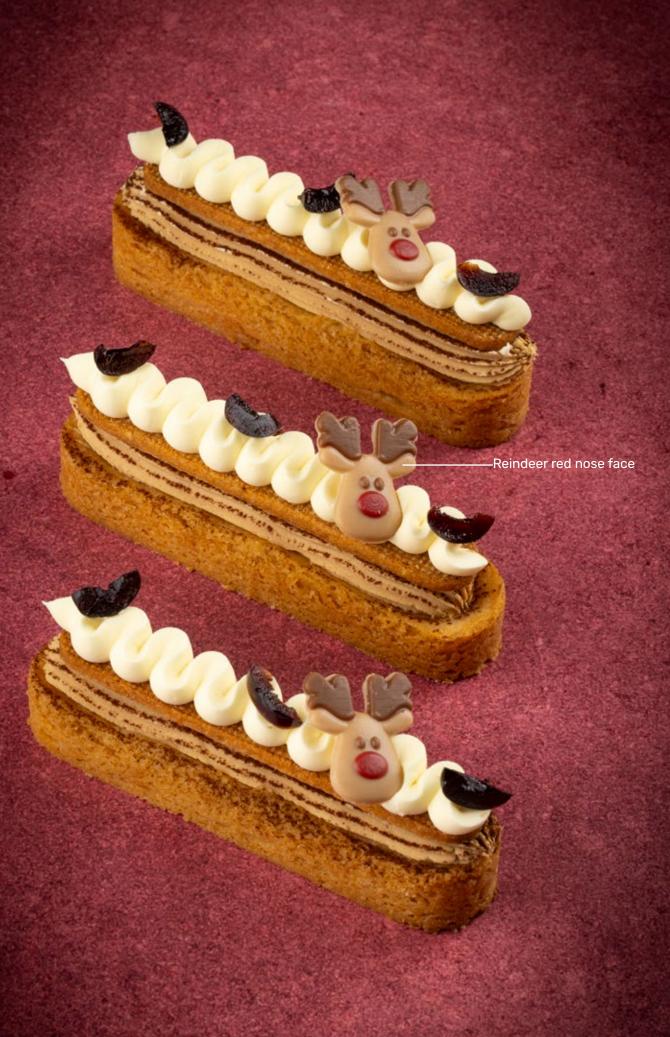

Layered ice crystal 79151 (88 pcs)

Letter Santa Sinterklaas 78064 (256 pcs)

Santa hat 78430 (± 218 pcs)

**Candy Cane** 77629 (120 pcs)

**Gingerbread couple** 77214 (100 pcs each = 200 pcs total)

Reindeer red nose face 78485 (90 pcs)