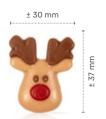

Layered ice crystal 79151 (88 pcs)

Letter Santa Sinterklaas 78064 (256 pcs)

Santa hat 78430 (± 218 pcs)

**Candy Cane** 77629 (120 pcs)

**Gingerbread couple** 77214 (100 pcs each = 200 pcs total)

Reindeer red nose face 78485 (90 pcs)