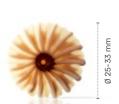

79121 (216 pcs) all year available

Lace pinecone 79072 (180 pcs)

Lace mushroom 79071 (180 pcs)