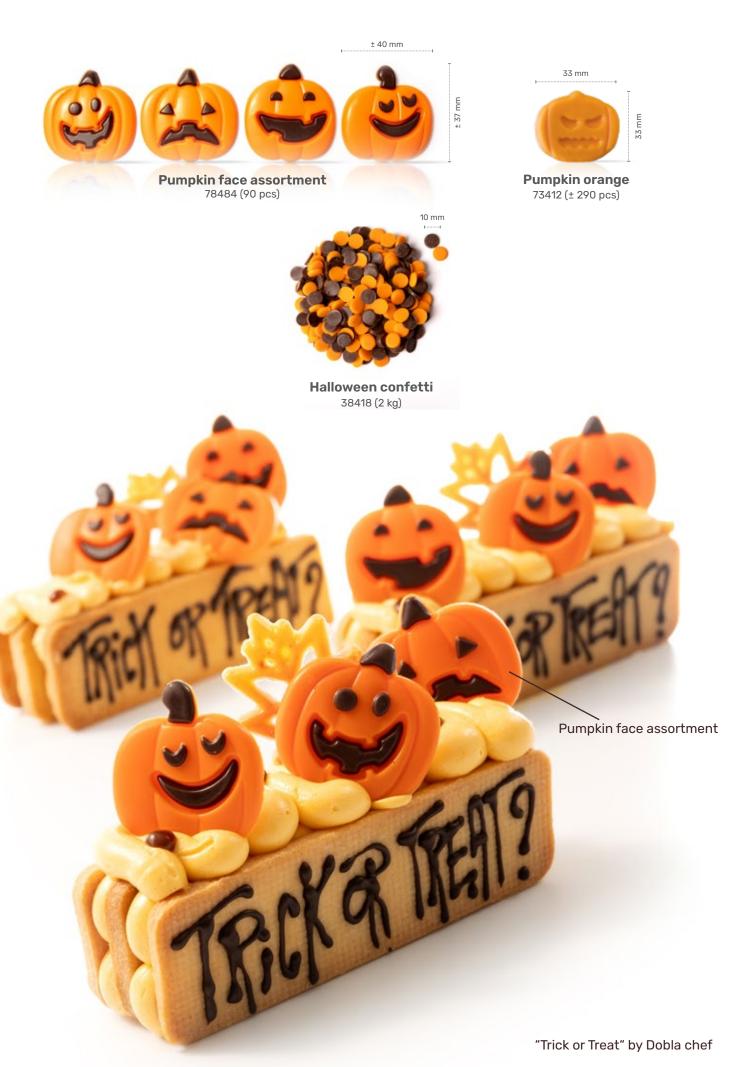

Chocolate hazelnut in shell 77451 (120 pcs) all year available

Pumpkin 3D 79110 (48 pcs)

Rosette dark/white 77681 (30 pcs) all year available

Rosette dark/white small 77913 (108 pcs) all year available

Rosette pink/white 77680 (30 pcs) all year available