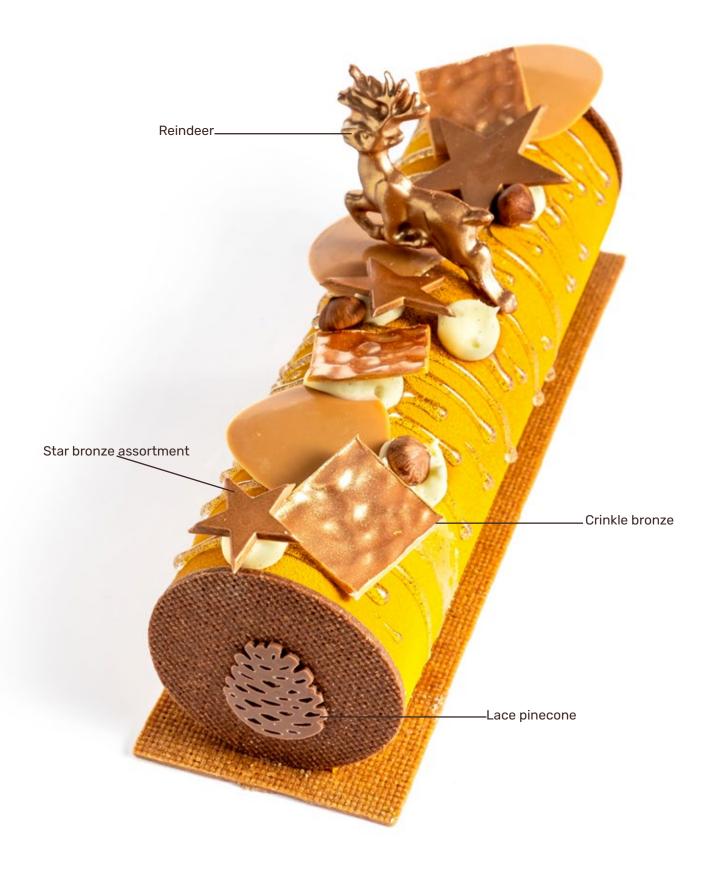

79121 (216 pcs) all year available

Lace pinecone 79072 (180 pcs)

Lace mushroom 79071 (180 pcs)

#### LAYER SIGNATURE TECHNIQUE

The layered technique is a hallmark of refined chocolate decoration, bringing depth and elegance to any creation. At Dobla, we craft intricate shapes and detailed reliefs that help tell unique stories on every dessert. Blending artistry with structural integrity, each piece offers both functionality and visual appeal. With Dobla's expertise, you can effortlessly add elegance and detail to your recipes.