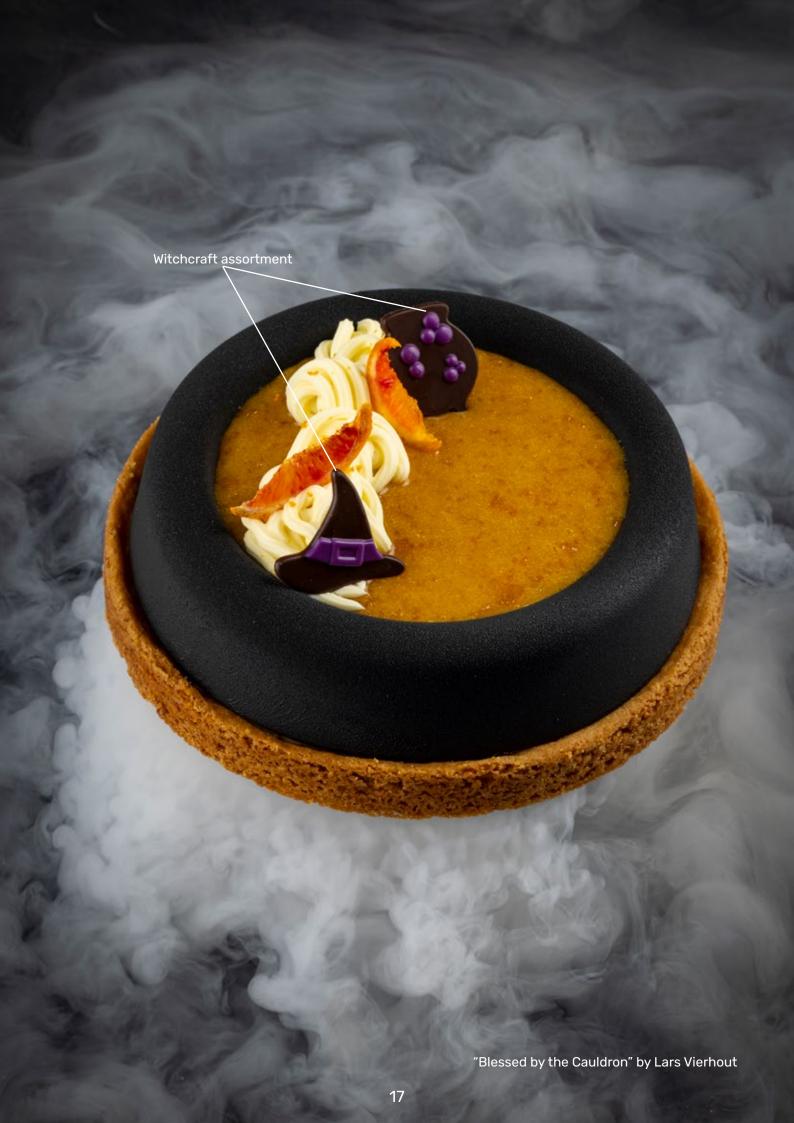

"Winter elegance" by Lotte van Gorp











**Toadstool** 77660 (200 pcs) all year available





**Acorn bronze** 77956 (40 pcs)









Chocolate cinnamon 77309 (45 pcs) all year available



Chocolate star anise 77308 (54 pcs) all year available



Chocolate vanilla pod 77310 (48 pcs) all year available



**Cacao pod** 79018 (20 pcs) all year available



Chocolate hazelnut in shell 77451 (120 pcs) all year available



Pumpkin 3D 79110 (48 pcs)



Rosette dark/white 77681 (30 pcs) all year available



Rosette dark/white small 77913 (108 pcs) all year available



Rosette pink/white 77680 (30 pcs) all year available



Rosette pink/white small 77912 (108 pcs) all year available



Honeycomb layered 79023 (180 pcs) all year available





"Toffee apple pie" by Dobla chef















Winter & Christmas



**Gingerbread layered assortment** 79070 (96 pcs)



Snow globe layered 79073 (144 pcs)



Christmas tree green layered 79074 (72 pcs)

NEW

± 55 mm

#### LAYER SIGNATURE TECHNIQUE

The layered technique is a hallmark of refined chocolate decoration, bringing depth and elegance to any creation. At Dobla, we craft intricate shapes and detailed reliefs that help tell unique stories on every dessert. Blending artistry with structural integrity, each piece offers both functionality and visual appeal. With Dobla's expertise, you can effortlessly add elegance and detail to your recipes.



Layered ice crystal 79151 (88 pcs)





Letter Santa Sinterklaas 78064 (256 pcs)



Santa hat 78430 (± 218 pcs)



**Candy Cane** 77629 (120 pcs)



**Gingerbread couple** 77214 (10