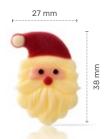

**Christmas Elf** 78416 (90 pcs)

Christmas bauble assortment 78482 (92 pcs)

Santa new 78417 (90 pcs)

Santa Asia 77322 (105 pcs)

Candy ball assortment 79075 (252 pcs)

**Diamond** 77180 (80 pcs) all year available