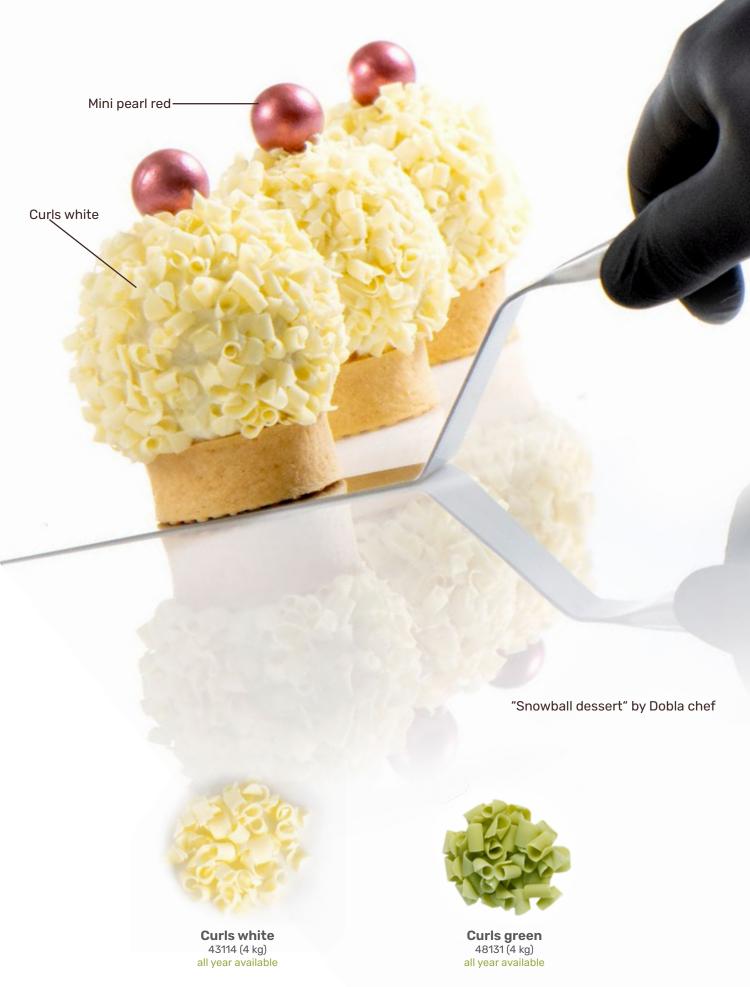

**Pearl** 77140 (120 pcs) all year available

Golden pearl 77323 (120 pcs) all year available

Mini pearl bronze 77774 (312 pcs) all year available

Mini pearl red 77419 (312 pcs) all year available

Mini Pearl white 77329 (312 pcs) all year available