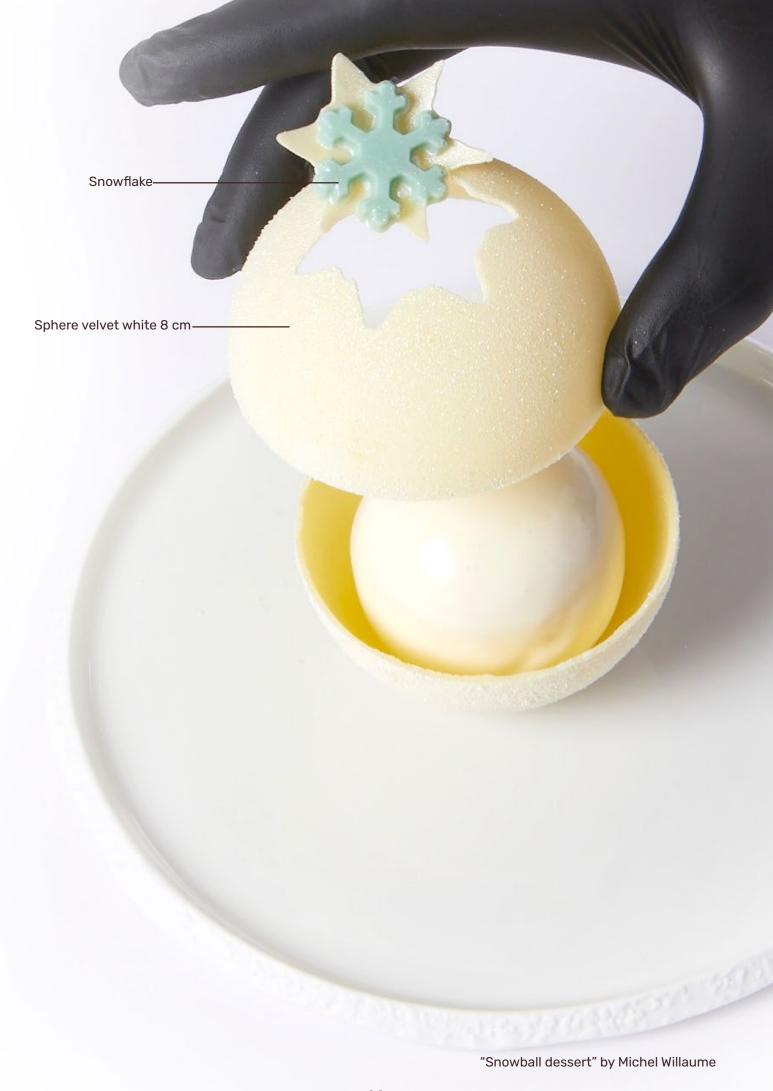

**White star 3D** 77786 (36 pcs)

**Snowflake** 78425 (236 pcs)

White chocolate leaf 77785 (96 pcs) all year available

Snowball 77799 (40 pcs) all year available

**Mr. Frosty** 77797 (80 pcs)

**Winter tree** 77801 (165 pcs)