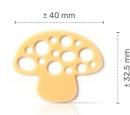

79121 (216 pcs) all year available

Lace pinecone 79072 (180 pcs)

Lace mushroom 79071 (180 pcs)