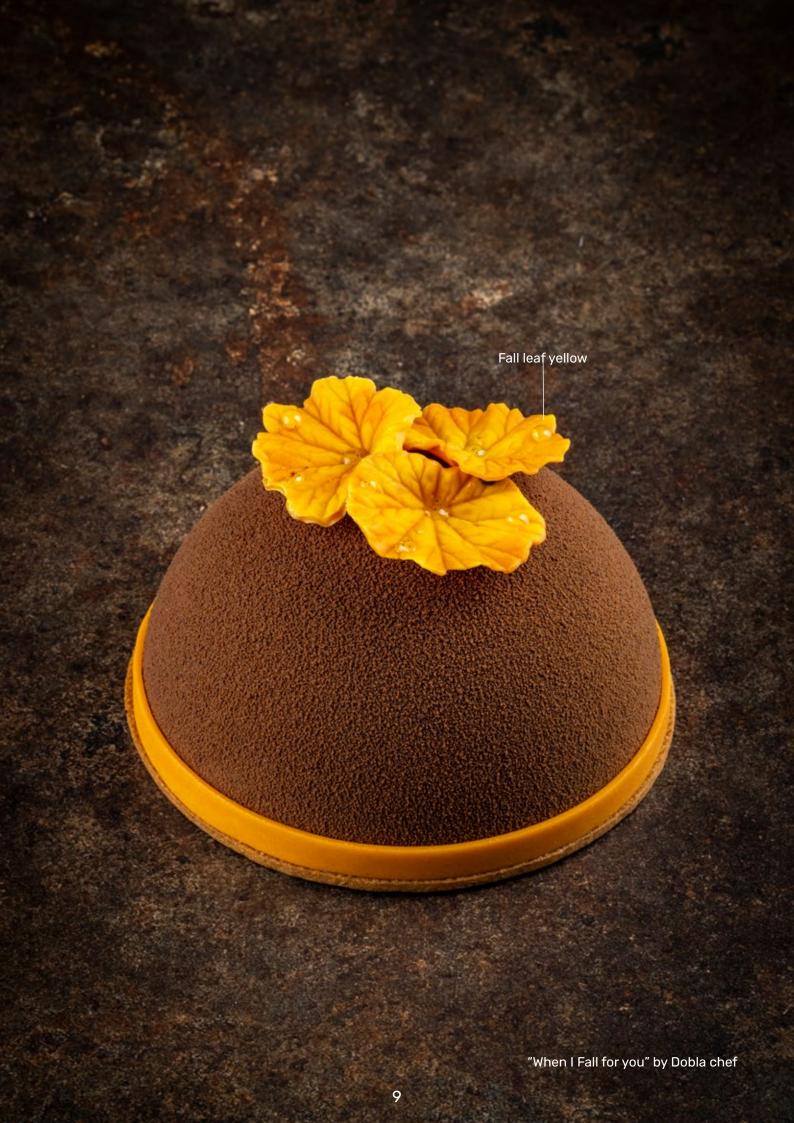

Lace leaf milk assortment new

79113 (144 pcs)

Lace curvy art leaf dark

"Chocolate orange tartlet" by Bart de Gans

"Winter elegance" by Lotte van Gorp

**Toadstool** 77660 (200 pcs) all year available

**Acorn bronze** 77956 (40 pcs)