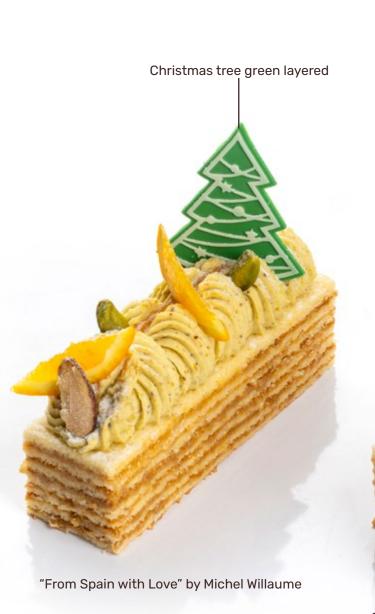

Snow globe layered 79073 (144 pcs)

Christmas tree green layered 79074 (72 pcs)

NEW

± 55 mm