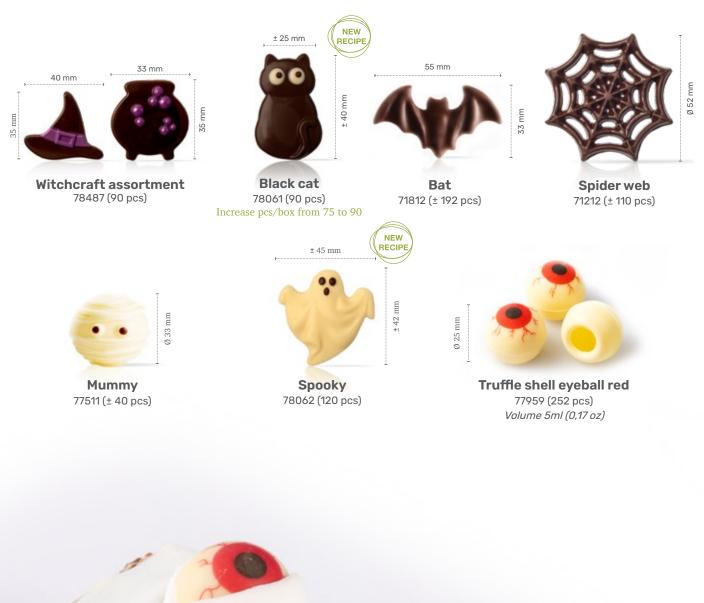

Chocolate hazelnut in shell 77451 (120 pcs) all year available

Pumpkin 3D 79110 (48 pcs)

Rosette dark/white 77681 (30 pcs) all year available

Rosette dark/white small 77913 (108 pcs) all year available

Rosette pink/white 77680 (30 pcs) all year available