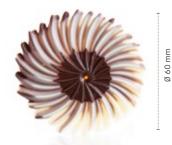

Mini pearl gold 77269 (312 pcs) all year available

"Spicy Fantansy" by Michel Willaume

**Merry Christmas assortment** 77794 (63 pcs each = 189 pcs total)

Merry Christmas seal 77335 (154 pcs)

**Golden star** 78422 (± 248 pcs)

70 mm

"Dance of the Reindeer" by Bart de Gans

Tartelette cup 7 cm 11215 (66 pcs) all year available

Tartelette cup 5 cm 11214 (72 pcs) all year available

Petit four cup round dark 11227 (54 pcs) all year available