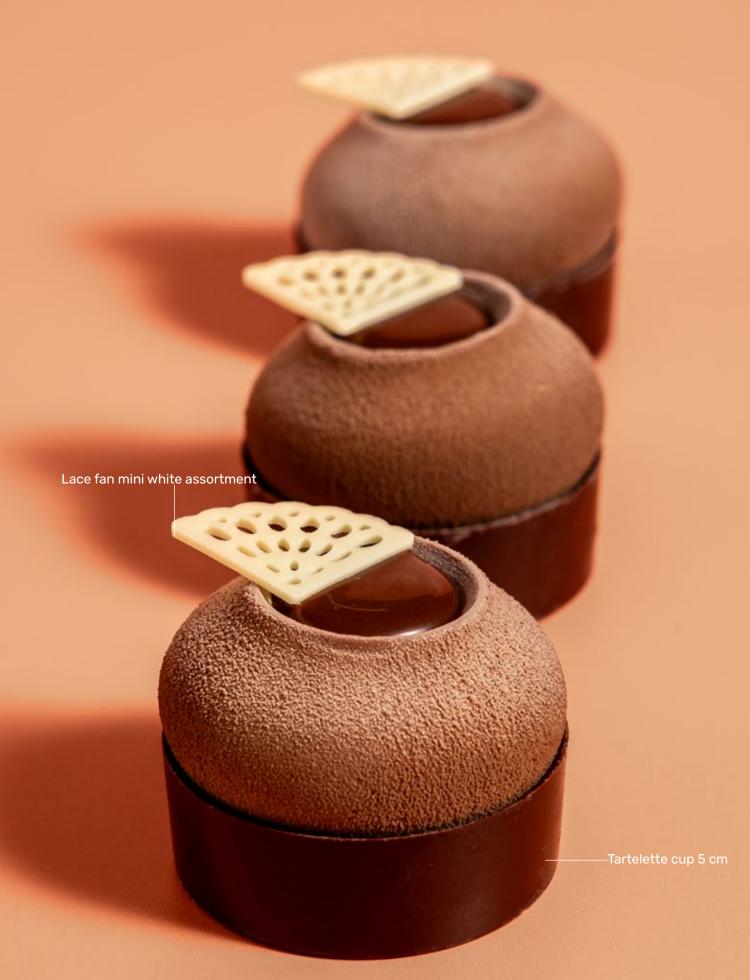

79122 (216 pcs) all year available

Lace flower amber 79021 (216 pcs) all year available

Lace round dark 77911 (216 pcs) all year available

23 mm

23 mm

± 30

23 mm

Lace fan mini white assortment

79121 (216 pcs) all year available

Lace pinecone 79072 (180 pcs)

Lace mushroom 79071 (180 pcs)

### **LACE SIGNATURE TECHNIQUE** Lacing is a timeless artisanal decoration technique,

celebrated for its intricate and refined designs. At Dobla, we've mastered the art of producing delicate, lace decorations at scale, delivering elegance, finesse, and a unique design touch. Combining visual beauty with functionality, each piece reflects exceptional craftsmanship, effortlessly elevating any dessert creation with a signature look.

70 mm

"Dance of the Reindeer" by Bart de Gans

Tartelette cup 7 cm 11215 (66 pcs) all year available

Tartelette cup 5 cm 11214 (72 pcs) all year available

Petit four cup round dark 11227 (54 pcs) all year available