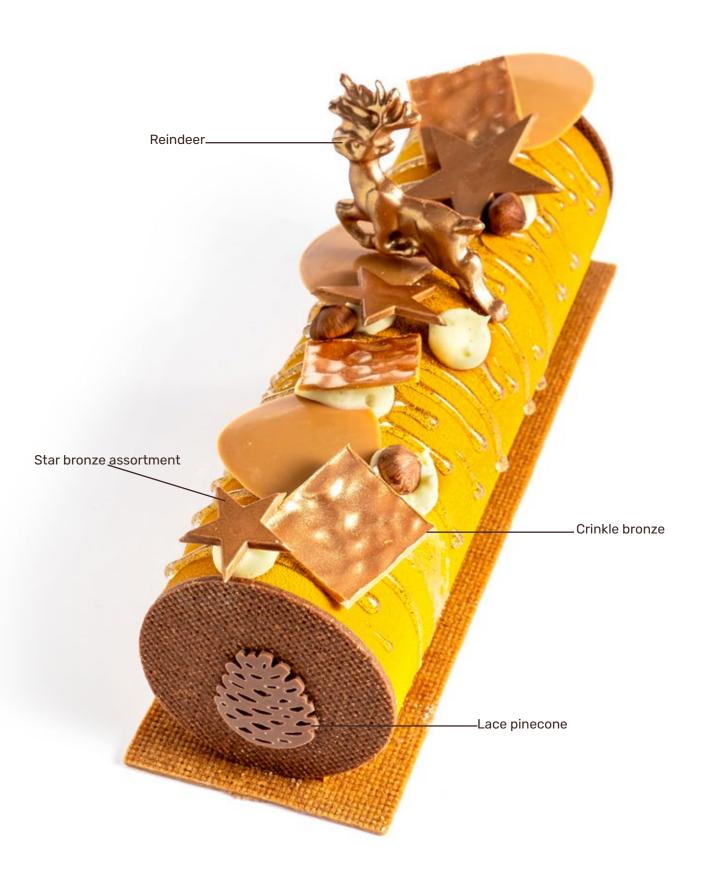

CREATING CHOCOLATE EXCITEMENT

Winter & Christmas

20

1.4

**Gingerbread couple** 77214 (100 pcs each = 200 pcs total)

-Reindeer red nose face

<sup>&</sup>quot;Spicy Fantansy" by Michel Willaume

Ball dark gold 77778 (40 pcs) all year available

**Ball dark red** 77389 (40 pcs) all year available

Mini pearl bronze 77774 (312 pcs) all year available

all year available

"Snowball dessert" by Michel Willaume

—White chocolate leaf

"Traditional Christmas pudding" by Dobla chef