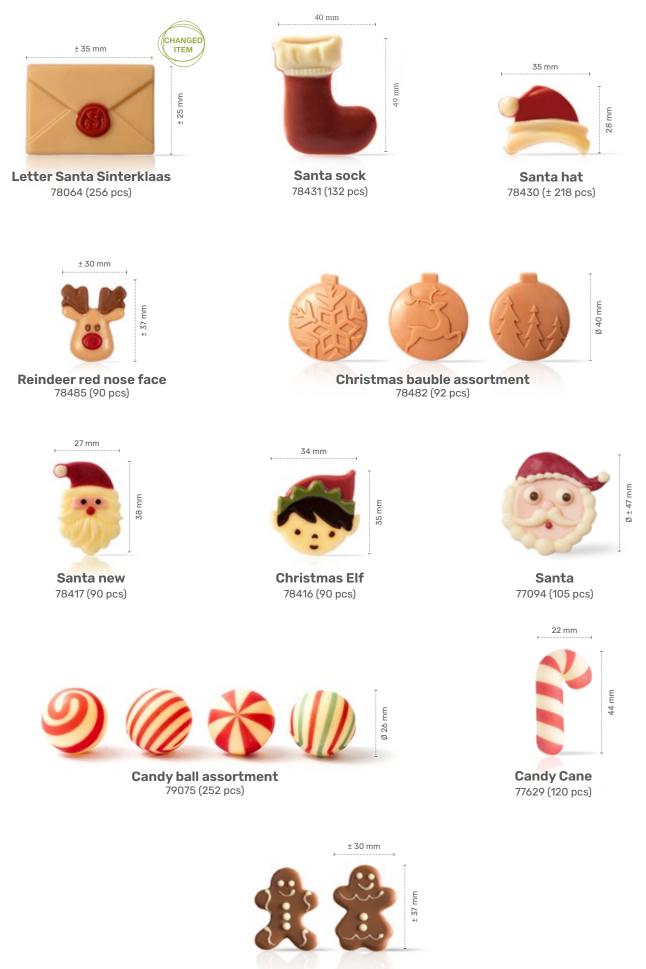

CREATING CHOCOLATE EXCITEMENT

Winter & Christmas

20

1.4

**Gingerbread couple** 77214 (100 pcs each = 200 pcs total)

-Reindeer red nose face

<sup>&</sup>quot;Spicy Fantansy" by Michel Willaume

Ball dark gold 77778 (40 pcs) all year available

**Ball dark red** 77389 (40 pcs) all year available

Mini pearl bronze 77774 (312 pcs) all year available

all year available

"Snowball dessert" by Michel Willaume

—White chocolate leaf

"Traditional Christmas pudding" by Dobla chef

Holly leaf 2D 78361 (190 pcs)

**Pine twig** 77733 (80 pcs)

Holly leaf green with berry 78351 (± 182 pcs)

Holly leaf dark with berry 71416 (± 182 pcs)

**Curvy leaf green large** 77787 (108 pcs) all year available

**Curvy leaf green** 77796 (144 pcs) all year available

"Snowball dessert" by Dobla chef

**Curls red** 48169 (4 kg) all year available

**Curls white** 43114 (4 kg) all year available

**Curls green** 48131 (4 kg) all year available

**Sprinkle stars dark** 73419 (0.6 kg) all year available

**Sprinkle stars white** 73417 (0.6 kg) all year available