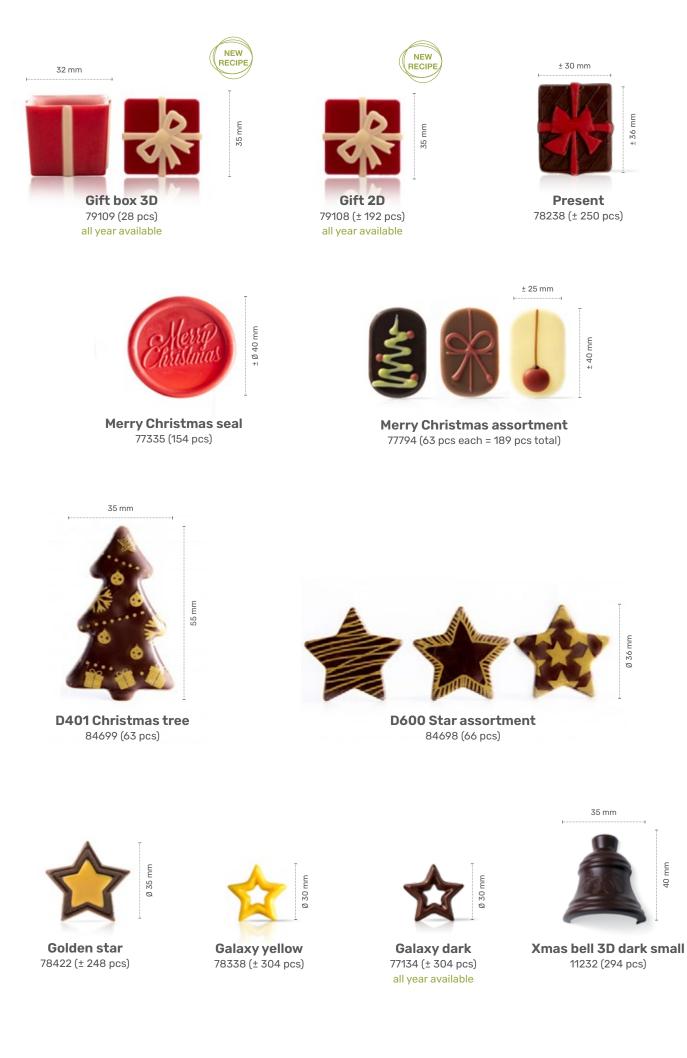

CREATING CHOCOLATE EXCITEMENT

Winter & Christmas

20

1.4

**Gingerbread couple** 77214 (100 pcs each = 200 pcs total)

-Reindeer red nose face

<sup>&</sup>quot;Spicy Fantansy" by Michel Willaume

Ball dark gold 77778 (40 pcs) all year available

**Ball dark red** 77389 (40 pcs) all year available

Mini pearl bronze 77774 (312 pcs) all year available

all year available

"Snowball dessert" by Michel Willaume

—White chocolate leaf

"Traditional Christmas pudding" by Dobla chef