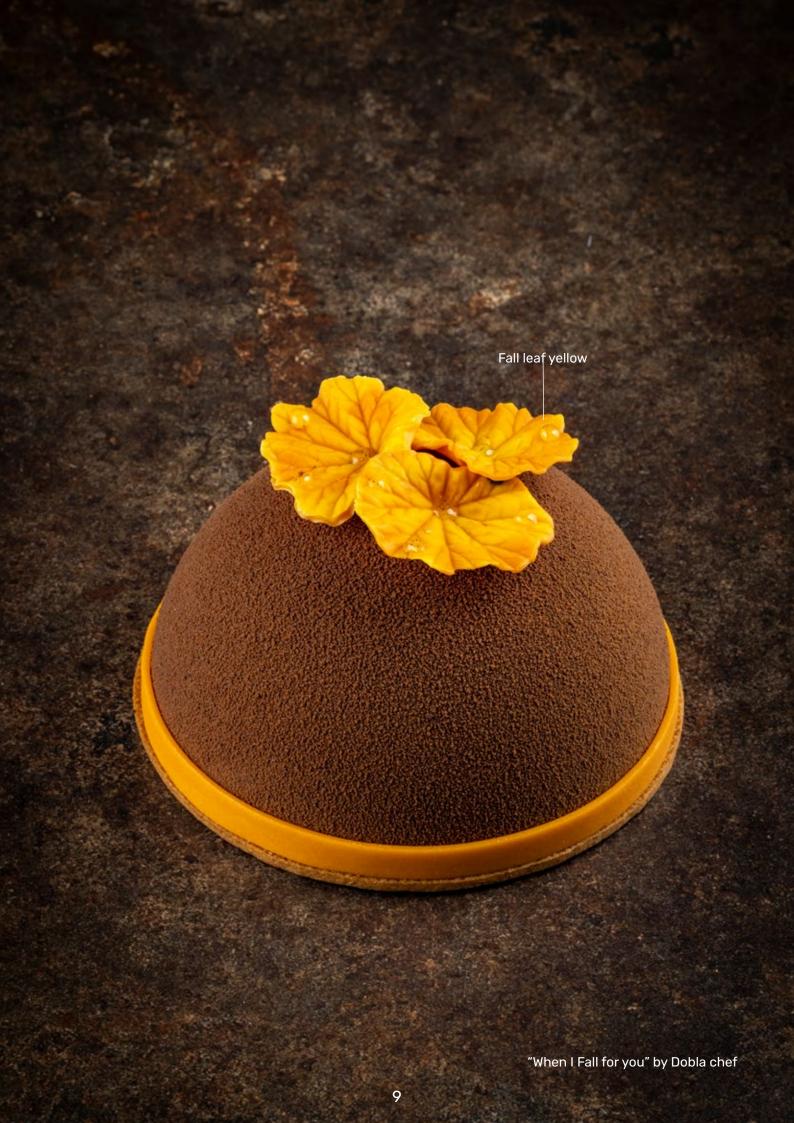

"Robin Wood" by Lars Vierhout

Honeycomb layered 79023 (180 pcs) all year available

Ø 60 mm

Rosette dark/white 77681 (30 pcs) all year available

77913 (108 pcs) all year available Honeycomb layered

"Toffee apple pie" by Dobla chef