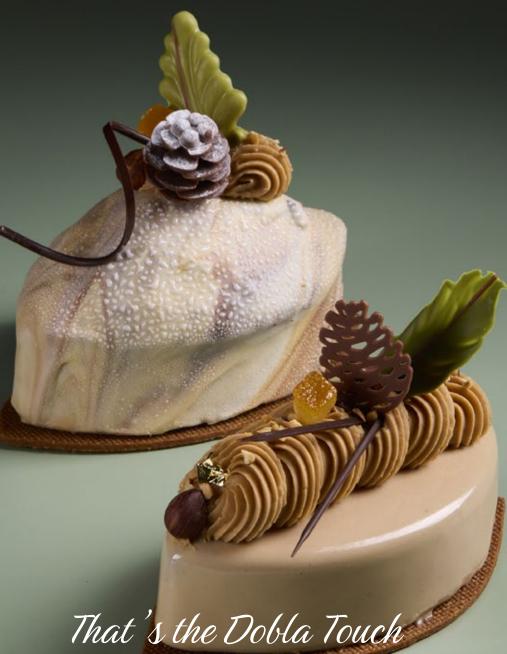

"Mandarin Figs Almonds" by Bart de Gans

-Tartelette cup 5 cm

Chocolate orange tartlet" by Bart de Gans

Elegance milk

Lace leaf milk assortment

"Winter elegance" by Lotte van Gorp

Ø 55 mm

"Maple pancake entremet" by Bart de Gans