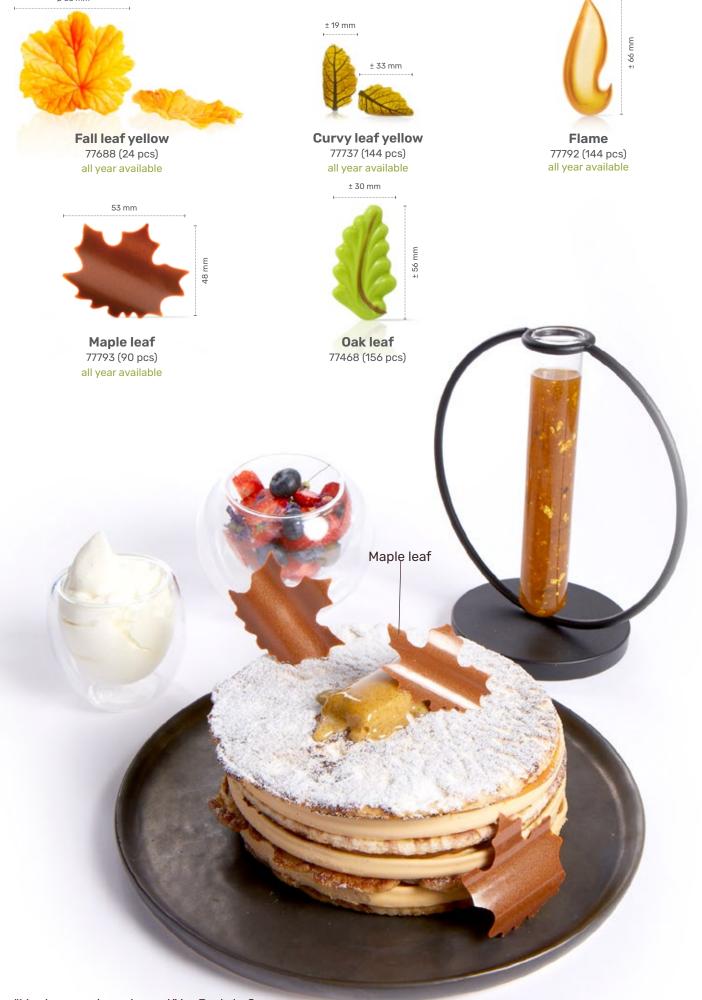

"Mandarin Figs Almonds" by Bart de Gans

-Tartelette cup 5 cm

Chocolate orange tartlet" by Bart de Gans

Elegance milk

Lace leaf milk assortment

"Winter elegance" by Lotte van Gorp

Ø 55 mm

"Maple pancake entremet" by Bart de Gans