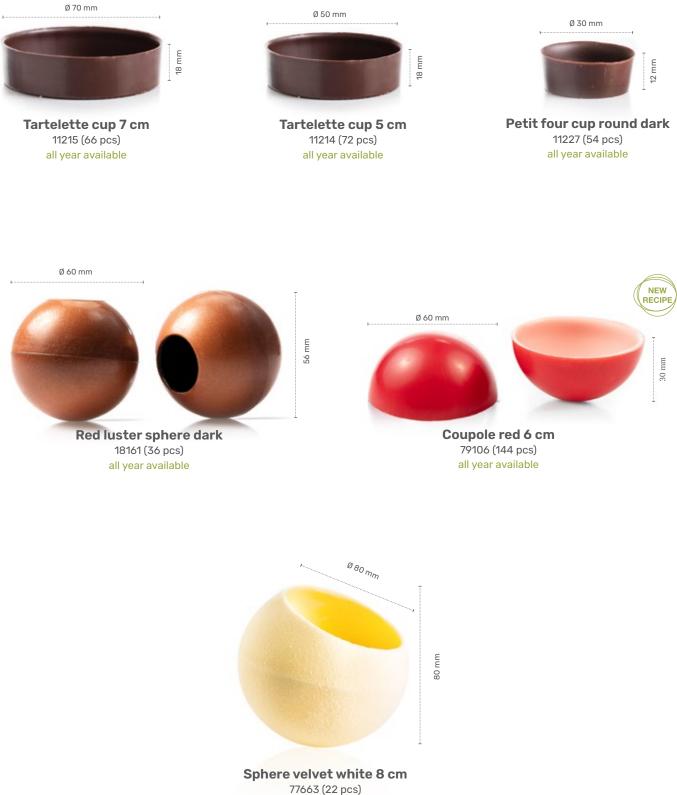

ble



Ø 60 mm

Rosette dark/white 77681 (30 pcs) all year available



77913 (108 pcs) all year available Honeycomb layered



"Toffee apple pie" by Dobla chef







Pumpkin face assortment 78484 (90 pcs)



± 40 mm

Halloween confetti 38418 (2 kg)

Pumpkin face assortment

-Pumpkin face assortment

"Nightmare before Christmas" by Bart de Gans



Witchcraft assortment

"Blessed by the Cauldron" by Lars Vierhout



CREATING CHOCOLATE EXCITEMENT



Winter & Christmas





20

1.4



**Gingerbread couple** 77214 (100 pcs each = 200 pcs total)

-Reindeer red nose face



<sup>&</sup>quot;Spicy Fantansy" by Michel Willaume







Ball dark gold 77778 (40 pcs) all year available



**Ball dark red** 77389 (40 pcs) all year available





Mini pearl bronze 77774 (312 pcs) all year available





all year available



"Snowball dessert" by Michel Willaume



—White chocolate leaf



"Traditional Christmas pudding" by Dobla chef



Holly leaf 2D 78361 (190 pcs)



**Pine twig** 77733 (80 pcs)



Holly leaf green with berry 78351 (± 182 pcs)



Holly leaf dark with berry 71416 (± 182 pcs)



**Curvy leaf green large** 77787 (108 pcs) all year available



**Curvy leaf green** 77796 (144 pcs) all year available



"Snowball dessert" by Dobla chef



**Curls red** 48169 (4 kg) all year available



**Curls white** 43114 (4 kg) all year available



**Curls green** 48131 (4 kg) all year available



**Sprinkle stars dark** 73419 (0.6 kg) all year available



**Sprinkle stars white** 73417 (0.6 kg) all year available

## Looking for alternatives to chocolate?

We can also make our exc