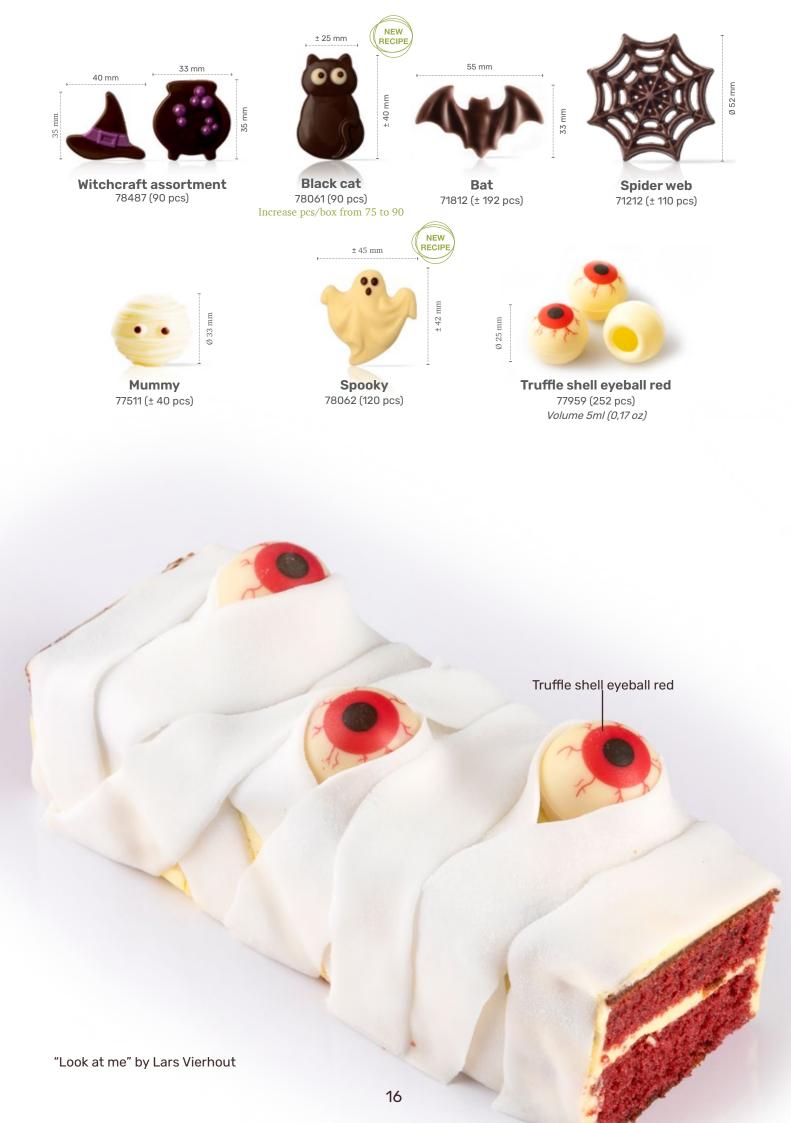

Pumpkin face assortment 78484 (90 pcs)

± 40 mm

Halloween confetti 38418 (2 kg)

Pumpkin face assortment

-Pumpkin face assortment

"Nightmare before Christmas" by Bart de Gans

Witchcraft assortment

"Blessed by the Cauldron" by Lars Vierhout