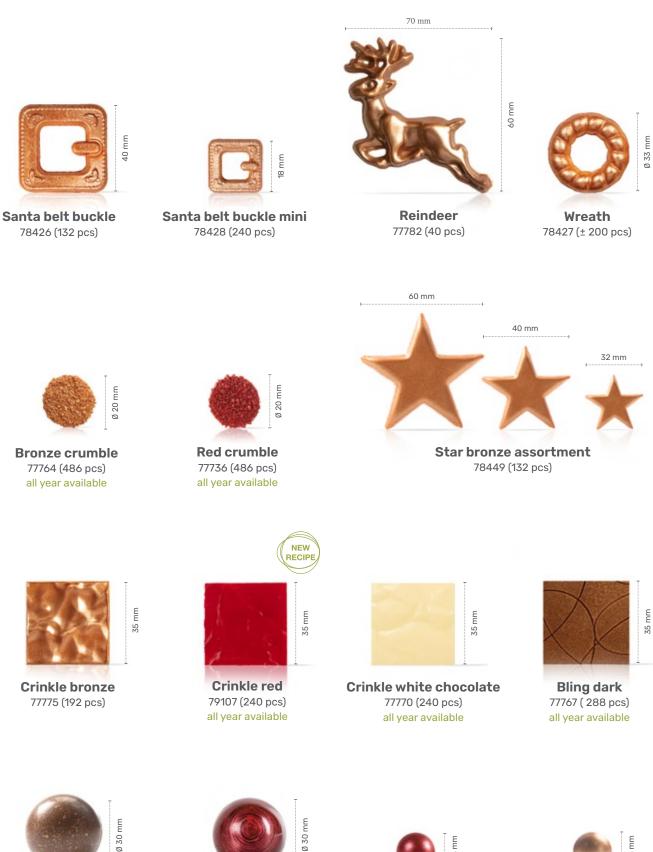

Holly leaf 2D 78361 (190 pcs)

**Pine twig** 77733 (80 pcs)

Holly leaf green with berry 78351 (± 182 pcs)

Holly leaf dark with berry 71416 (± 182 pcs)

**Curvy leaf green large** 77787 (108 pcs) all year available

**Curvy leaf green** 77796 (144 pcs) all year available

"Snowball dessert" by Dobla chef

**Curls red** 48169 (4 kg) all year available

**Curls white** 43114 (4 kg) all year available

**Curls green** 48131 (4 kg) all year available