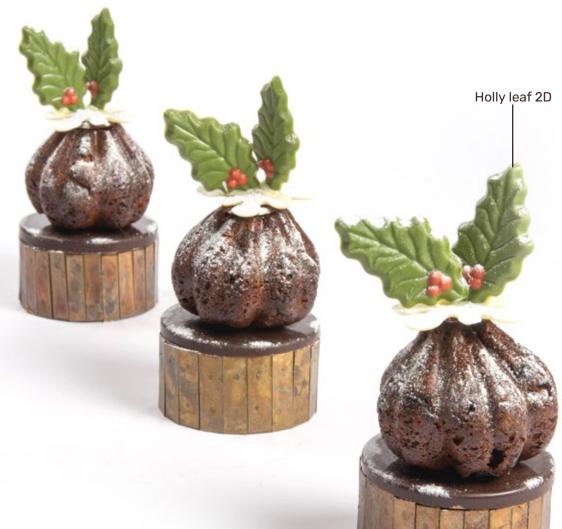

**Ball dark red** 77389 (40 pcs) all year available

Mini pearl bronze 77774 (312 pcs) all year available

all year available

"Snowball dessert" by Michel Willaume

—White chocolate leaf

"Traditional Christmas pudding" by Dobla chef

Holly leaf 2D 78361 (190 pcs)

**Pine twig** 77733 (80 pcs)

Holly leaf green with berry 78351 (± 182 pcs)

Holly leaf dark with berry 71416 (± 182 pcs)

**Curvy leaf green large** 77787 (108 pcs) all year available