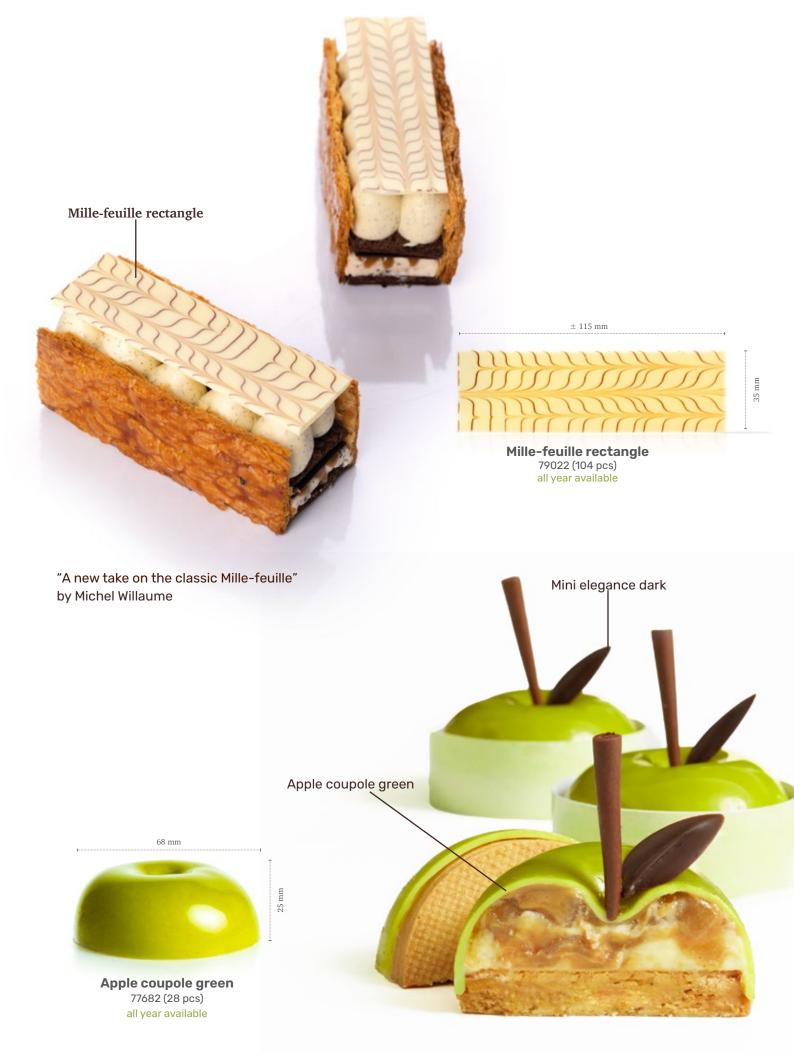

"Mandarin Figs Almonds" by Bart de Gans

-Tartelette cup 5 cm

Chocolate orange tartlet" by Bart de Gans

Elegance milk

Lace leaf milk assortment

"Winter elegance" by Lotte van Gorp

Ø 55 mm

"Maple pancake entremet" by Bart de Gans

"Robin Wood" by Lars Vierhout

Honeycomb layered 79023 (180 pcs) all year available

Ø 60 mm

Rosette dark/white 77681 (30 pcs) all year available

77913 (108 pcs) all year available Honeycomb layered

"Toffee apple pie" by Dobla chef