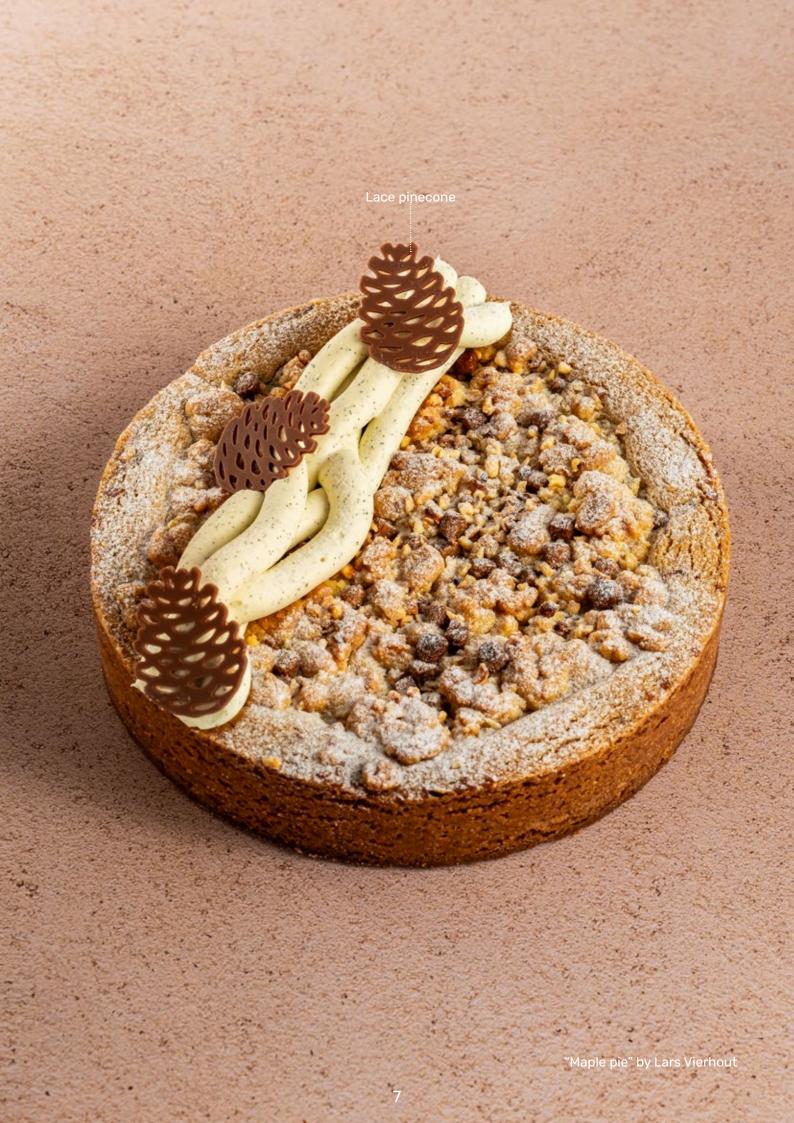

"Mandarin Figs Almonds" by Bart de Gans

-Tartelette cup 5 cm

Chocolate orange tartlet" by Bart de Gans

Elegance milk

Lace leaf milk assortment

"Winter elegance" by Lotte van Gorp

Ø 55 mm

"Maple pancake entremet" by Bart de Gans