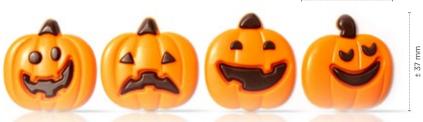

"Robin Wood" by Lars Vierhout

Honeycomb layered 79023 (180 pcs) all year available

Ø 60 mm

Rosette dark/white 77681 (30 pcs) all year available

77913 (108 pcs) all year available Honeycomb layered

"Toffee apple pie" by Dobla chef

Pumpkin face assortment 78484 (90 pcs)

± 40 mm

Halloween confetti 38418 (2 kg)

Pumpkin face assortment

-Pumpkin face assortment

"Nightmare before Christmas" by Bart de Gans

Witchcraft assortment

"Blessed by the Cauldron" by Lars Vierhout