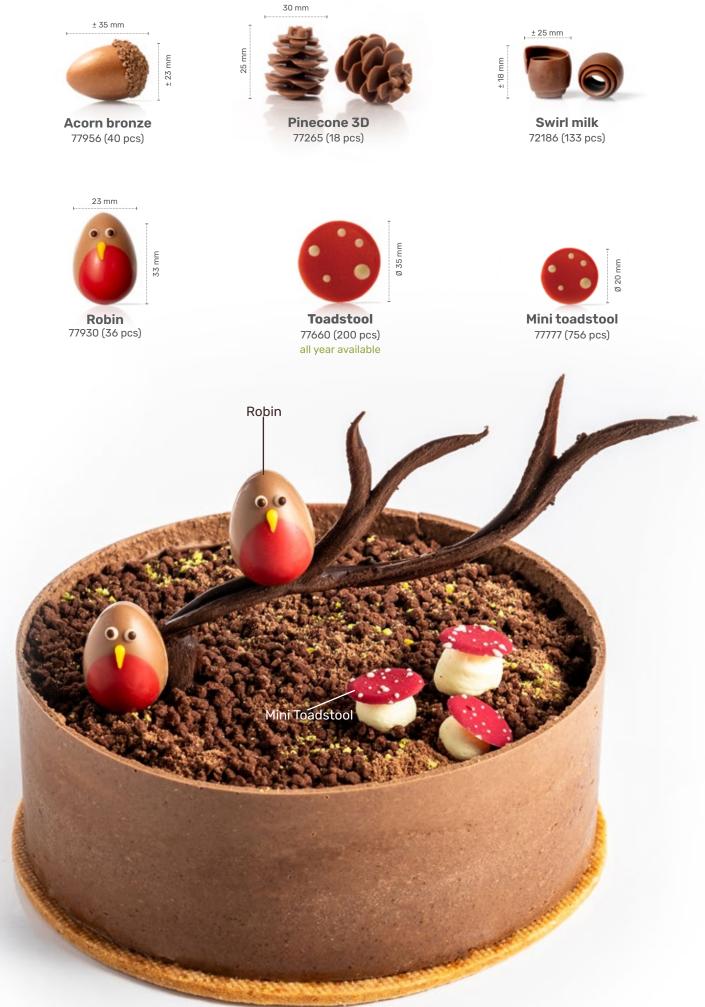

"Robin Wood" by Lars Vierhout

Honeycomb layered 79023 (180 pcs) all year available

Ø 60 mm

Rosette dark/white 77681 (30 pcs) all year available

77913 (108 pcs) all year available Honeycomb layered

"Toffee apple pie" by Dobla chef