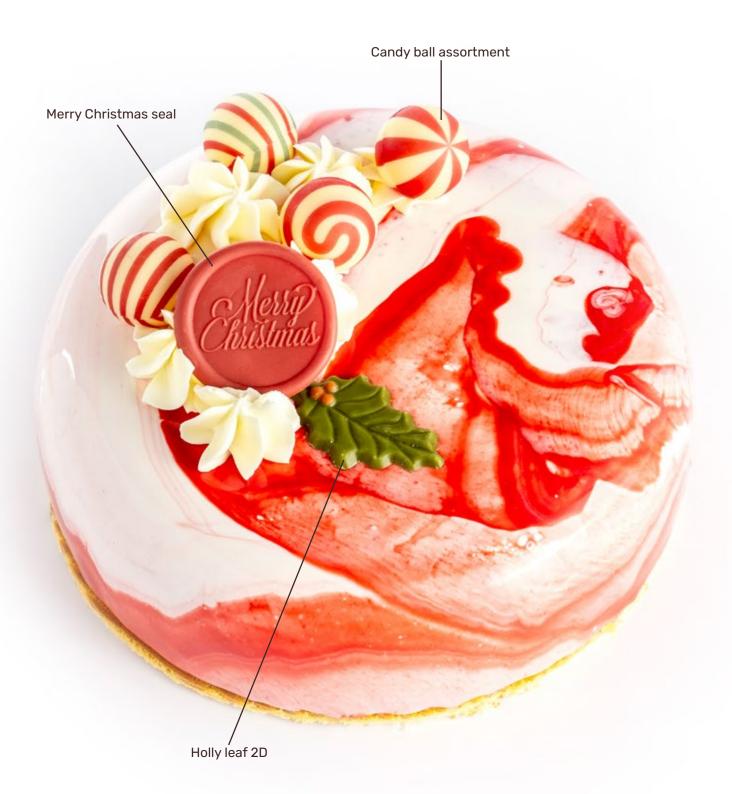

**Ball dark red** 77389 (40 pcs) all year available

Mini pearl bronze 77774 (312 pcs) all year available

all year available

"Snowball dessert" by Michel Willaume

—White chocolate leaf

"Traditional Christmas pudding" by Dobla chef

Holly leaf 2D 78361 (190 pcs)

**Pine twig** 77733 (80 pcs)

Holly leaf green with berry 78351 (± 182 pcs)

Holly leaf dark with berry 71416 (± 182 pcs)

**Curvy leaf green large** 77787 (108 pcs) all year available