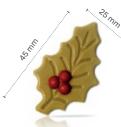

Holly leaf 2D 78361 (190 pcs)

**Pine twig** 77733 (80 pcs)

Holly leaf green with berry 78351 (± 182 pcs)

Holly leaf dark with berry 71416 (± 182 pcs)

**Curvy leaf green large** 77787 (108 pcs) all year available