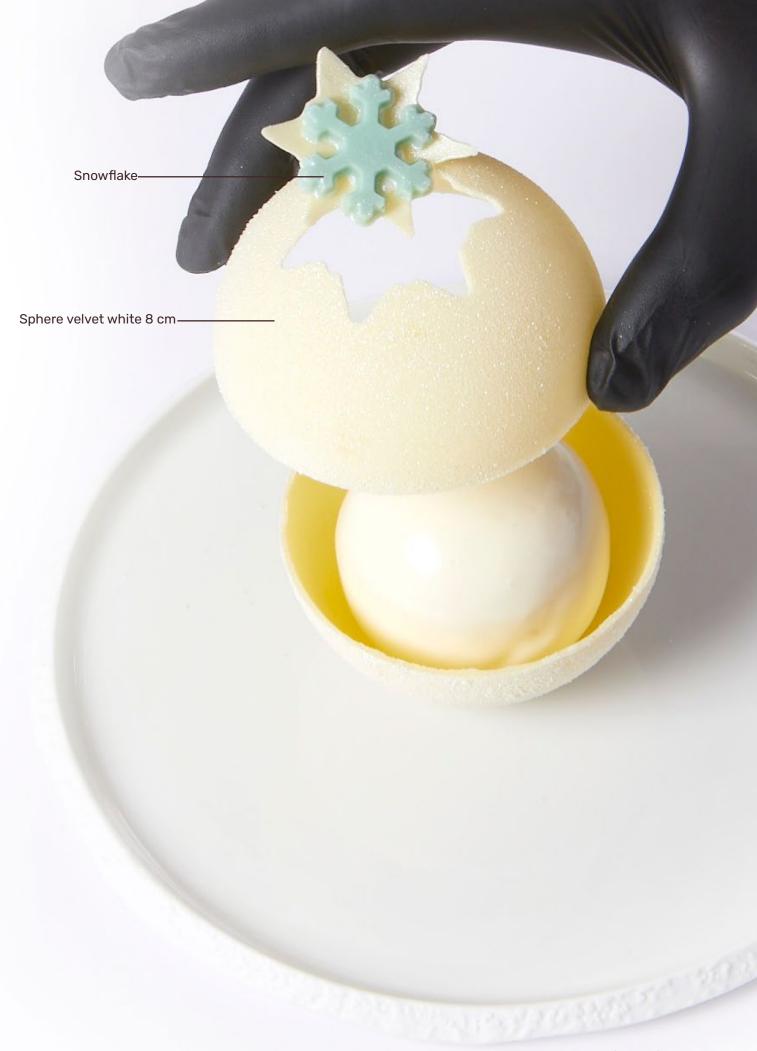

e dark/white 77681 (30 pcs) all year available



77913 (108 pcs) all year available Honeycomb layered



"Toffee apple pie" by Dobla chef







Pumpkin face assortment 78484 (90 pcs)



± 40 mm

Halloween confetti 38418 (2 kg)

Pumpkin face assortment

-Pumpkin face assortment

"Nightmare before Christmas" by Bart de Gans



Witchcraft assortment

"Blessed by the Cauldron" by Lars Vierhout



CREATING CHOCOLATE EXCITEMENT



Winter & Christmas





20

1.4



**Gingerbread couple** 77214 (100 pcs each = 200 pcs total)

-Reindeer red nose face



<sup>&</sup>quot;Spicy Fantansy" by Michel Willaume







Ball dark gold 77778 (40 pcs) all year available



**Ball dark red** 77389 (40 pcs) all year available





Mini pearl bronze 77774 (312 pcs) all year available





all year available



"Snowball dessert" by Michel Willaume



—White chocolate leaf



"Traditional Christmas pudding" by Dobla chef



Holly leaf 2D 78361 (190 pcs)



**Pine twig** 77733 (80 pcs)



Holly leaf green with berry 78351 (± 182 pcs)



Holly leaf dark with berry 71416 (± 182 pcs)



**Curvy leaf green large** 77787 (108 pcs) all year available



**Curvy leaf green** 77796 (144 pcs) all year available



"Snowball dessert" by Dobla chef



**Curls red** 48169 (4 kg) all year available



**Curls white** 43114 (4 kg) all year available



**Curls green** 48131 (4 kg) all year available



**Sprinkle stars dark** 73419 (0.6 kg) all year available



**Sprinkle stars white** 73417 (0.6 kg) all year available

## Looking for alternatives to chocolate?

We can also make our exciting toppings from su