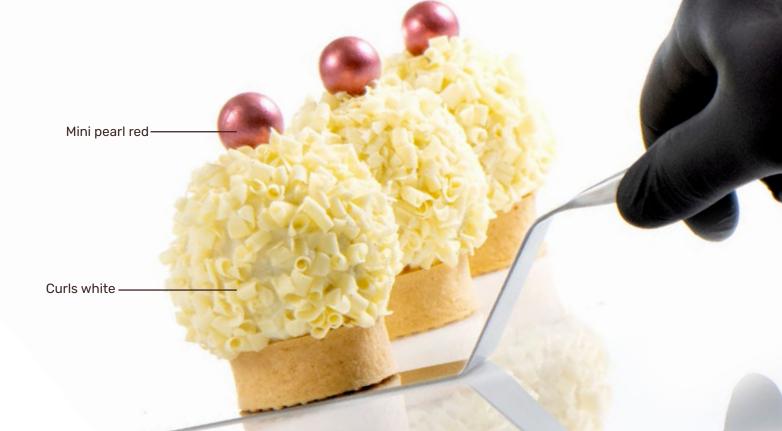

**Curvy leaf green** 77796 (144 pcs) all year available

"Snowball dessert" by Dobla chef

**Curls red** 48169 (4 kg) all year available

**Curls white** 43114 (4 kg) all year available

**Curls green** 48131 (4 kg) all year available