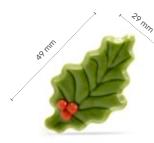

Holly leaf 2D 78361 (190 pcs)

**Pine twig** 77733 (80 pcs)

Holly leaf green with berry 78351 (± 182 pcs)

Holly leaf dark with berry 71416 (± 182 pcs)

**Curvy leaf green large** 77787 (108 pcs) all year available