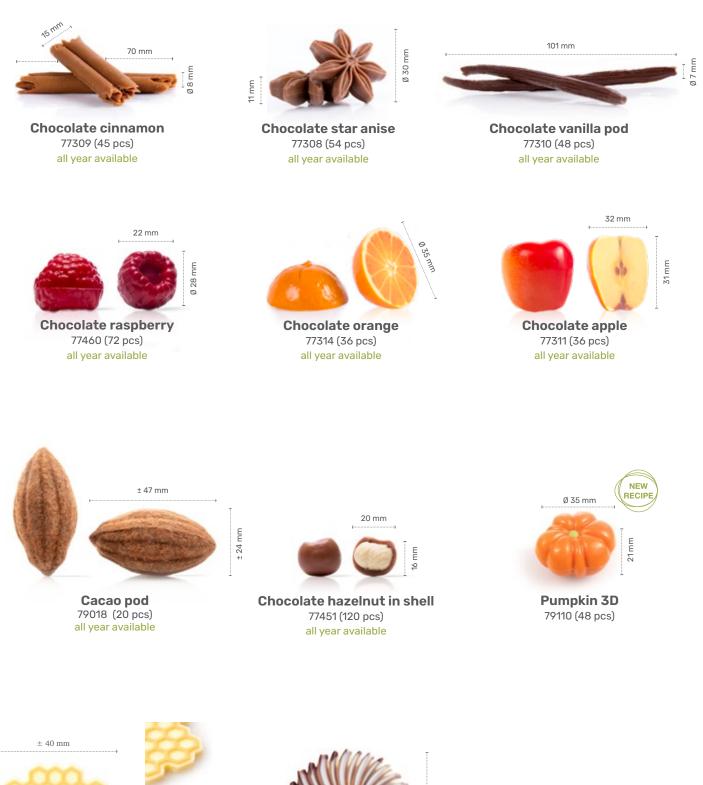

Holly leaf 2D 78361 (190 pcs)

**Pine twig** 77733 (80 pcs)

Holly leaf green with berry 78351 (± 182 pcs)

Holly leaf dark with berry 71416 (± 182 pcs)

**Curvy leaf green large** 77787 (108 pcs) all year available

**Curvy leaf green** 77796 (144 pcs) all year available

"Snowball dessert" by Dobla chef

**Curls red** 48169 (4 kg) all year available

**Curls white** 43114 (4 kg) all year available

**Curls green** 48131 (4 kg) all year available