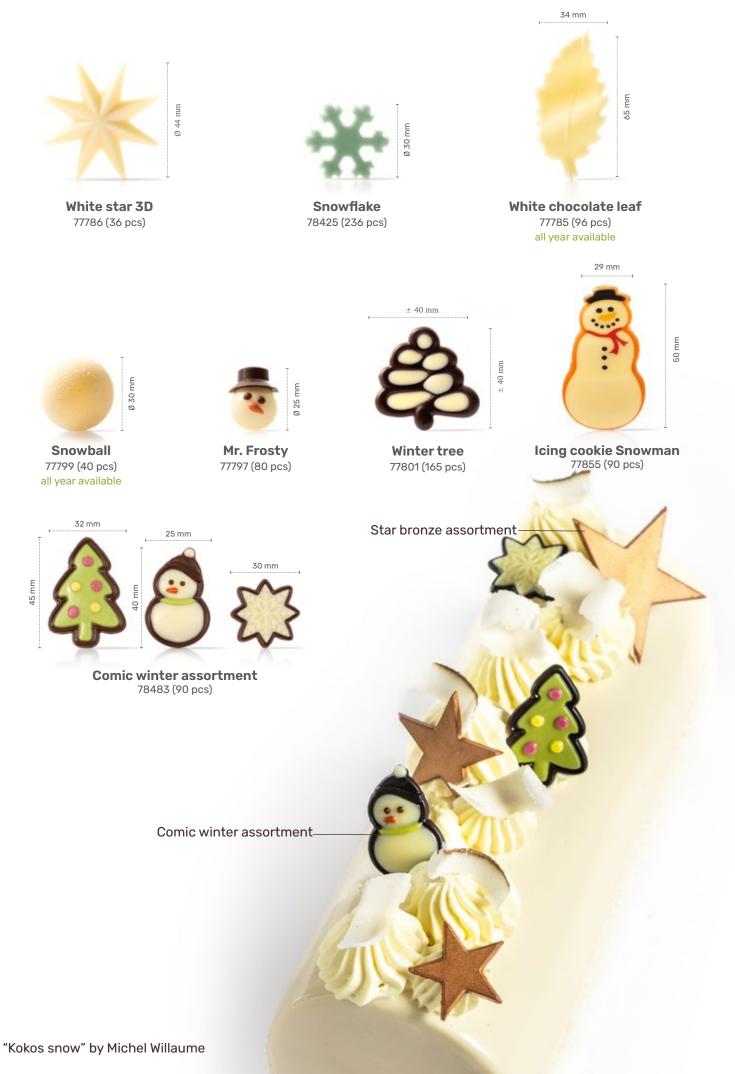

CREATING CHOCOLATE EXCITEMENT

Winter & Christmas

20

1.4

**Gingerbread couple** 77214 (100 pcs each = 200 pcs total)

-Reindeer red nose face

<sup>&</sup>quot;Spicy Fantansy" by Michel Willaume

Ball dark gold 77778 (40 pcs) all year available

**Ball dark red** 77389 (40 pcs) all year available

Mini pearl bronze 77774 (312 pcs) all year available

all year available

"Snowball dessert" by Michel Willaume

—White chocolate leaf

"Traditional Christmas pudding" by Dobla chef