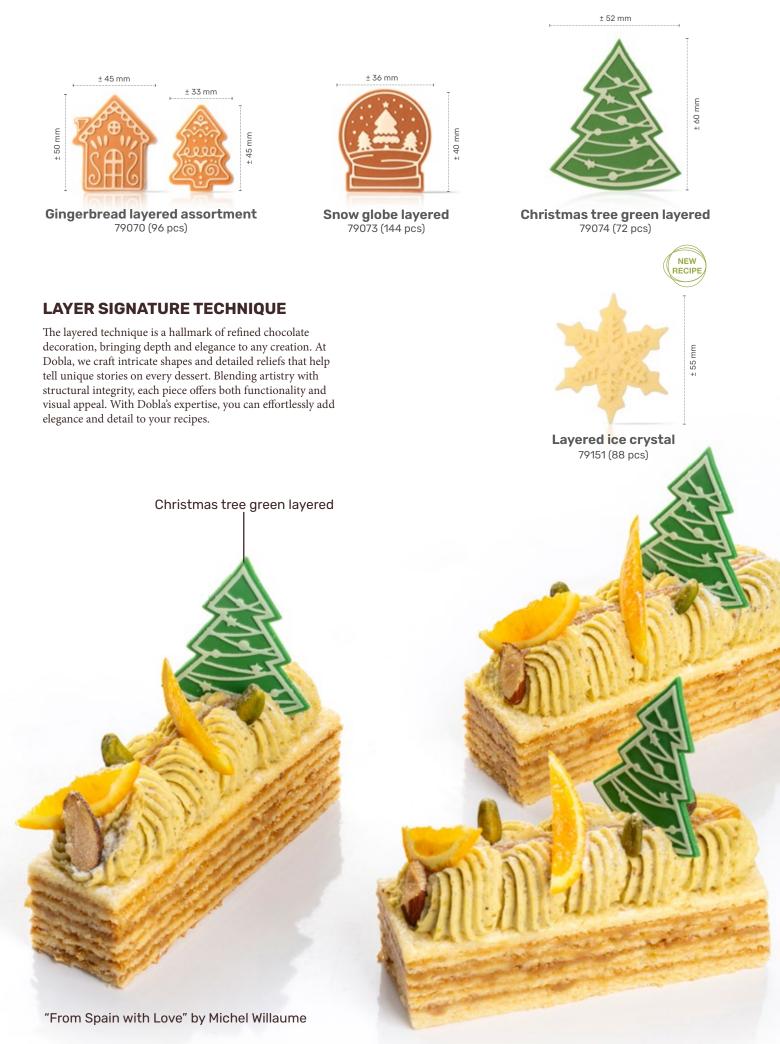

CREATING CHOCOLATE EXCITEMENT

Winter & Christmas

20

1.4

**Gingerbread couple** 77214 (100 pcs each = 200 pcs total)

-Reindeer red nose face

<sup>&</sup>quot;Spicy Fantansy" by Michel Willaume

Ball dark gold 77778 (40 pcs) all year available

**Ball dark red** 77389 (40 pcs) all year available

Mini pearl bronze 77774 (312 pcs) all year available

all year available

"Snowball dessert" by Michel Willaume

—White chocolate leaf

"Traditional Christmas pudding" by Dobla chef

Holly leaf 2D 78361 (190 pcs)

**Pine twig** 77733 (80 pcs)

Holly leaf green with berry 78351 (± 182 pcs)

Holly leaf dark with berry 71416 (± 182 pcs)

**Curvy leaf green large** 77787 (108 pcs) all year available