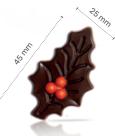

Holly leaf 2D 78361 (190 pcs)

**Pine twig** 77733 (80 pcs)

Holly leaf green with berry 78351 (± 182 pcs)

Holly leaf dark with berry 71416 (± 182 pcs)

**Curvy leaf green large** 77787 (108 pcs) all year available