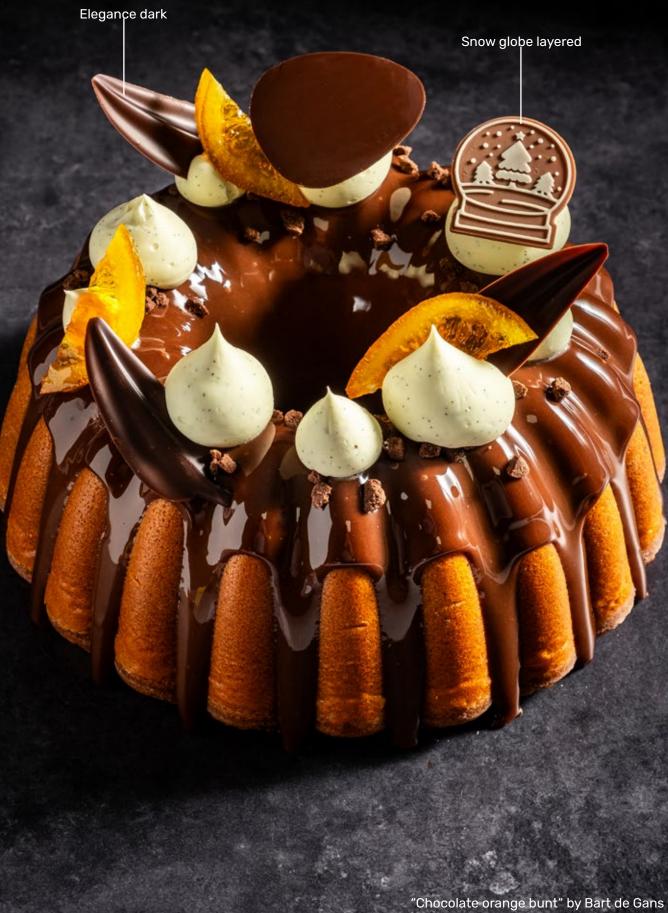

"Mandarin Figs Almonds" by Bart de Gans

-Tartelette cup 5 cm

Chocolate orange tartlet" by Bart de Gans

Elegance milk

Lace leaf milk assortment

"Winter elegance" by Lotte van Gorp

Ø 55 mm

"Maple pancake entremet" by Bart de Gans