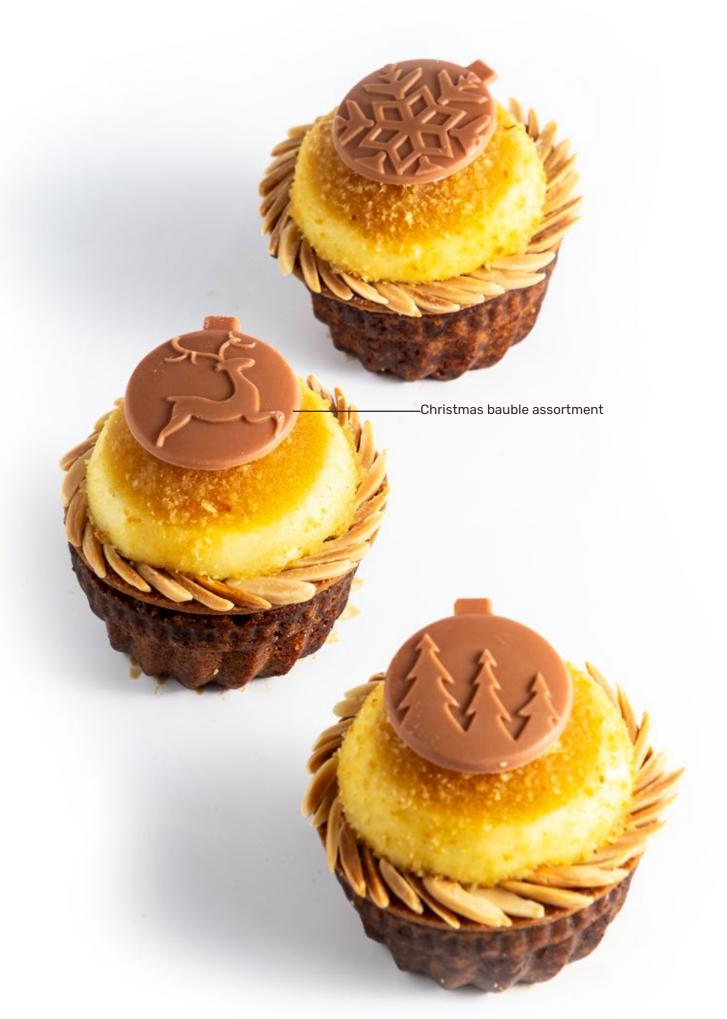

CREATING CHOCOLATE EXCITEMENT

Winter & Christmas

20

1.4

**Gingerbread couple** 77214 (100 pcs each = 200 pcs total)

-Reindeer red nose face

<sup>&</sup>quot;Spicy Fantansy" by Michel Willaume

Ball dark gold 77778 (40 pcs) all year available