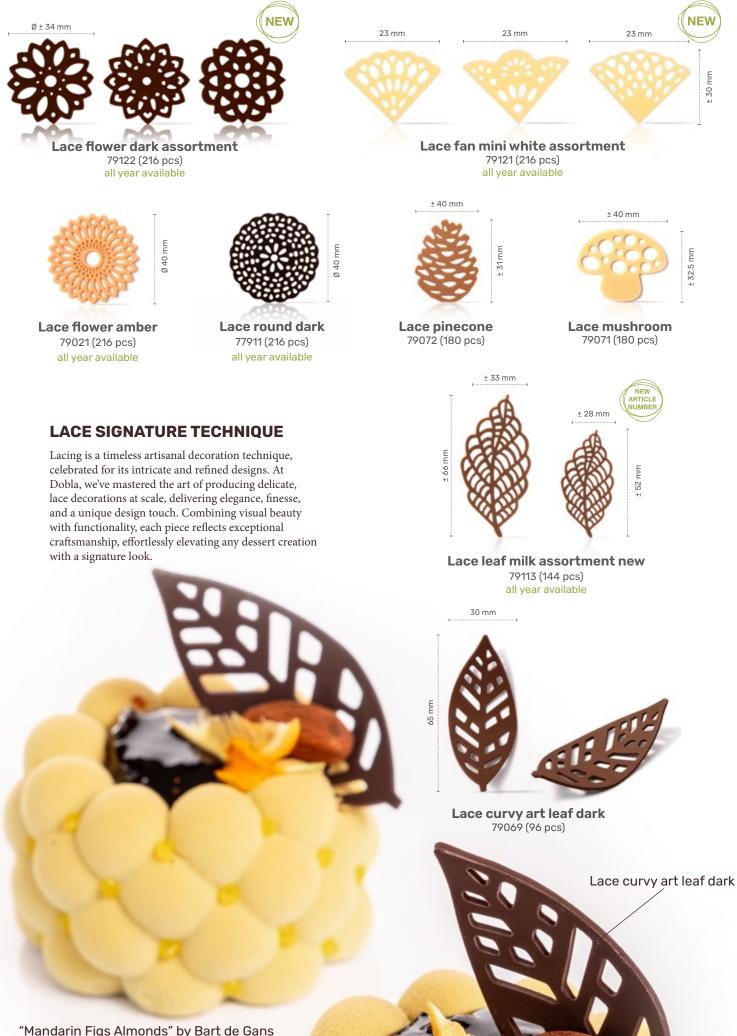

Holly leaf 2D 78361 (190 pcs)

**Pine twig** 77733 (80 pcs)

Holly leaf green with berry 78351 (± 182 pcs)

Holly leaf dark with berry 71416 (± 182 pcs)

**Curvy leaf green large** 77787 (108 pcs) all year available