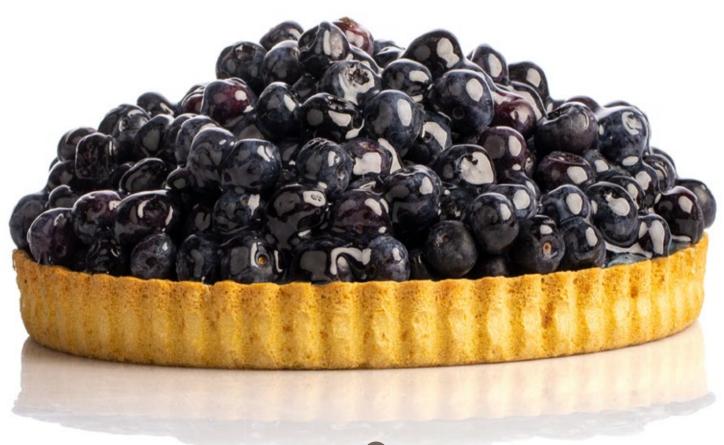

#### Butter Tart Sweet Fluted

Family size, sweet, butter flavored tart shell suitable for large, sharable desserts. 12 month shelf-life

#### **Butter Tart Sweet Fluted**

Family size, sweet, butter flavored tart shell suitable for large, sharable desserts. 12 month shelf-life