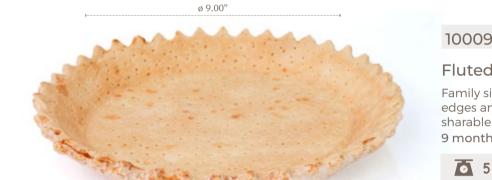

### Fluted Round Shell

Family sized puff pastry shell with fluted edges and sugar coating. Suitable for large, sharable size desserts. 9 month shelf-life

Desession of the second