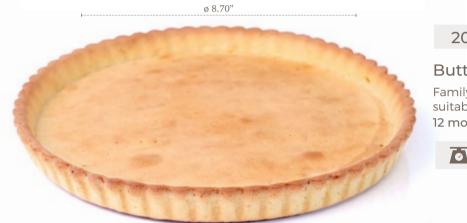

#### Butter Tart Sweet Fluted

Family size, sweet, butter flavored tart shell suitable for large, sharable desserts. 12 month shelf-life

#### **Butter Tart Sweet Fluted**

Family size, sweet, butter flavored tart shell suitable for large, sharable desserts. 12 month shelf-life