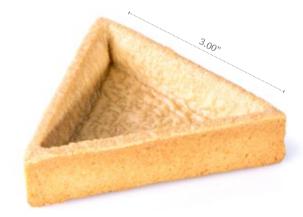

# Butter Tartlet Triangle

Medium sized, sweet, butter flavored tart shell with trendy straight edges in a triangle shape. Suitable for individual desserts. 12 month shelf-life