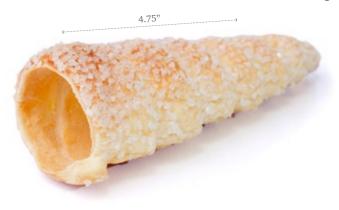

### Cream Horn

Puff pasty cream horn with sugar coating and flakey crust for sweet creations. 12 month shelf-life