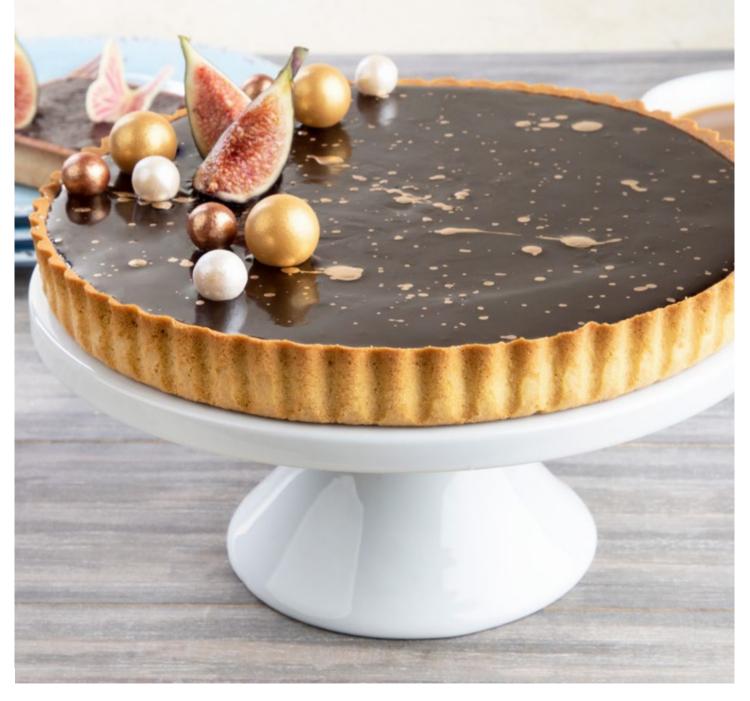

Tart Collection

Premium collection of butter tarts and puff pastry shells.

#### Butter Tart Sweet Fluted

Family size, sweet, butter flavored tart shell suitable for large, sharable desserts. 12 month shelf-life

#### **Butter Tart Sweet Fluted**

Family size, sweet, butter flavored tart shell suitable for large, sharable desserts. 12 month shelf-life