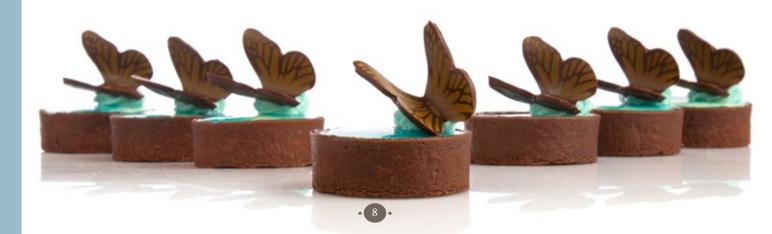

## Chocolate Tartlet Straight Edge

Chocolate tartlet with trendy straight edges suitable for catering, pastry trays and individual desserts.

12 month shelf-life