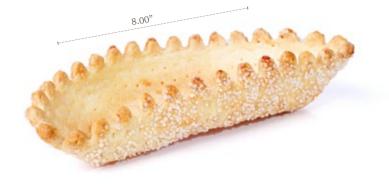

#### Butter Tart Sweet Rectangle

Rectanglar shaped, sweet, butter flavored tart shell with fluted edges. Suitable for family, sharable sized desserts. 12 month shelf-life

9.25

3.25"