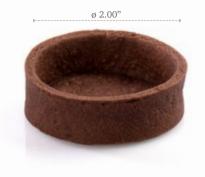

## **Butter Tartlet Sweet Fluted**

Small, sweet butter flavored tart shell suitable for catering, party trays and individual desserts. 12 month shelf-life