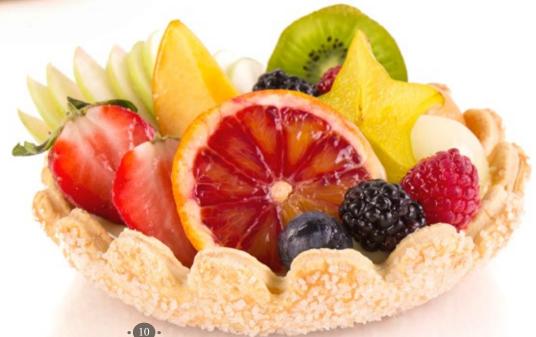

## **Butter Tartlet Sweet Fluted**

Small, sweet butter flavored tart shell suitable for catering, party trays and individual desserts. 12 month shelf-life