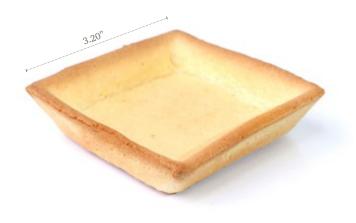

# Butter Tartlet Sweet Square

Medium sized, sweet, butter flavored tart shell with trendy straight edges in a square shape. Suitable for individual desserts. 12 month shelf-life