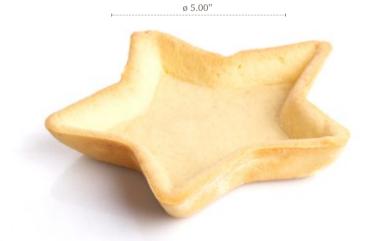

#### Butter Tart Sweet Star

Star shaped, sweet, butter flavored tart shell with fluted edges. Suitable for individual or sharable sized desserts. 12 month shelf-life