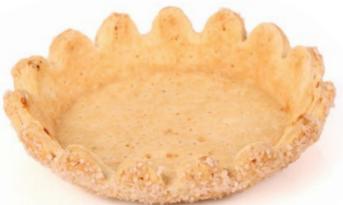

#### **Butter Tartlet Sweet Fluted**

Medium sizes, sweet, butter flavored tart with fluted edges, suitable for individual desserts. 12 month shelf-life

ø 4.00"