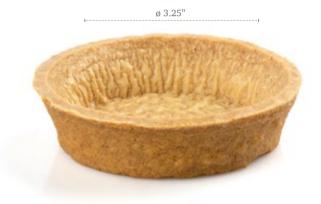

#### Butter Tart Sweet Fluted

Family size, sweet, butter flavored tart shell suitable for large, sharable desserts. 12 month shelf-life

#### **Butter Tart Sweet Fluted**

Family size, sweet, butter flavored tart shell suitable for large, sharable desserts. 12 month shelf-life