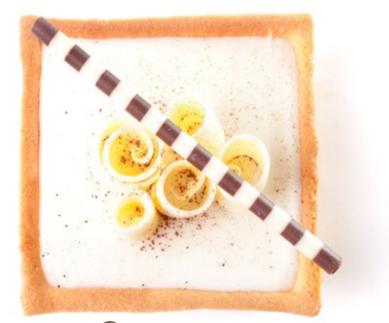

# Butter Tartlet Sweet Square

Medium sized, sweet, butter flavored tart shell with trendy straight edges in a square shape. Suitable for individual desserts. 12 month shelf-life